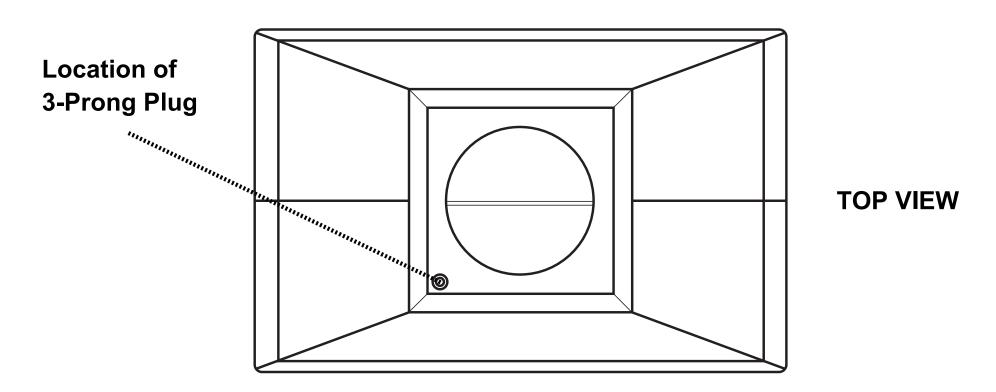

## COS-63ISS90 Range Hood

| Size                   | 36 Inch                                                                      |
|------------------------|------------------------------------------------------------------------------|
| Size                   | 30 ITICH                                                                     |
| <b>Mounting Type</b>   | Island Mount                                                                 |
| Controls               | Soft Touch with LCD Display                                                  |
| Filters                | 3 x Stainless Steel Baffle Filters                                           |
| Material               | 430 Grade Stainless Steel                                                    |
| Air Flow               | 380 CFM                                                                      |
| Noise Level            | 45 dB*                                                                       |
| Vent Style             | External                                                                     |
| Lighting               | 4 x LED, Each Corner                                                         |
| Voltage                | 120V / 60Hz                                                                  |
| Wattage                | 196W                                                                         |
| Included<br>Components | Bulb(s), Damper, Exhaust Vent, Fan<br>Hardware, Installation Kit, Power Cord |