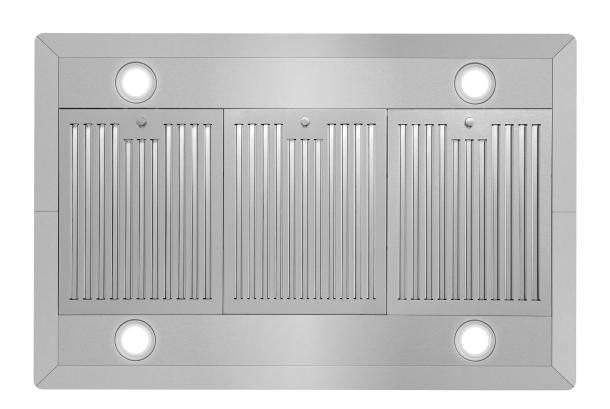

## COS-63ISS90 Range Hood

| Size                   | 36 Inch                                                                      |
|------------------------|------------------------------------------------------------------------------|
| Size                   | 30 ITICH                                                                     |
| <b>Mounting Type</b>   | Island Mount                                                                 |
| Controls               | Soft Touch with LCD Display                                                  |
| Filters                | 3 x Stainless Steel Baffle Filters                                           |
| Material               | 430 Grade Stainless Steel                                                    |
| Air Flow               | 380 CFM                                                                      |
| Noise Level            | 45 dB*                                                                       |
| Vent Style             | External                                                                     |
| Lighting               | 4 x LED, Each Corner                                                         |
| Voltage                | 120V / 60Hz                                                                  |
| Wattage                | 196W                                                                         |
| Included<br>Components | Bulb(s), Damper, Exhaust Vent, Fan<br>Hardware, Installation Kit, Power Cord |

## **Features**

- $\cdot$  Designed for island mounting
- · 3 fan speeds
- $\cdot$  380 CFM airflow capacity
- · Soft touch controls with LCD display
- · ARC-FLOW® Permanent Filters
- $\cdot$  4 LED lights in each corner
- · Noise level as low as 45 dB\*
- $\cdot$  20-Gauge, 430 grade stainless steel