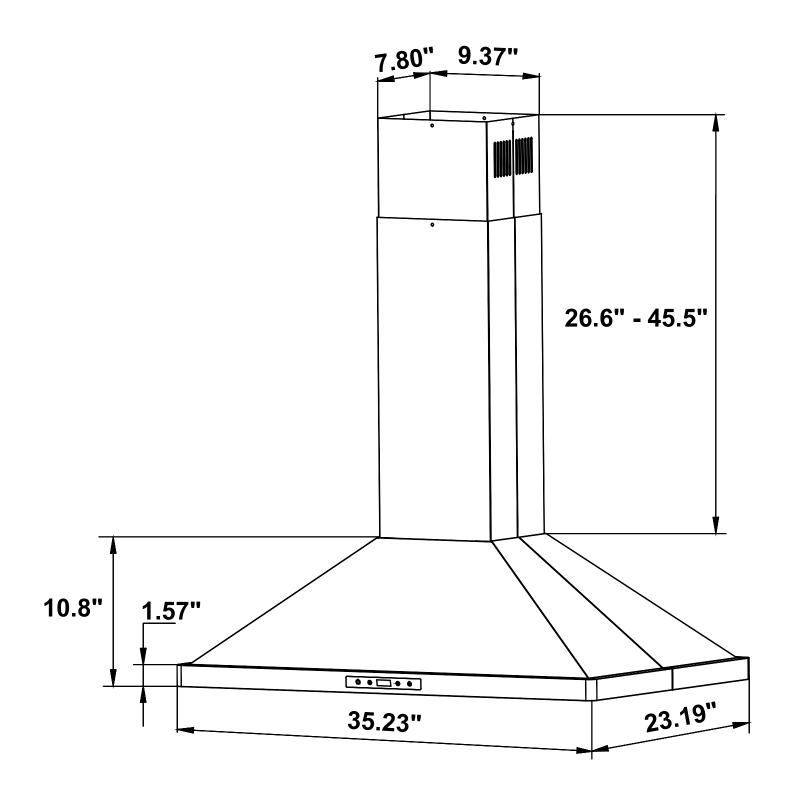

See Page 2 for dimensions

**COS-63ISS90** Range Hood

Vent Hole Diameter: 6 in.

Dimensions (WxDxH): 35.2" x 23.2" x 37.4-56.3"