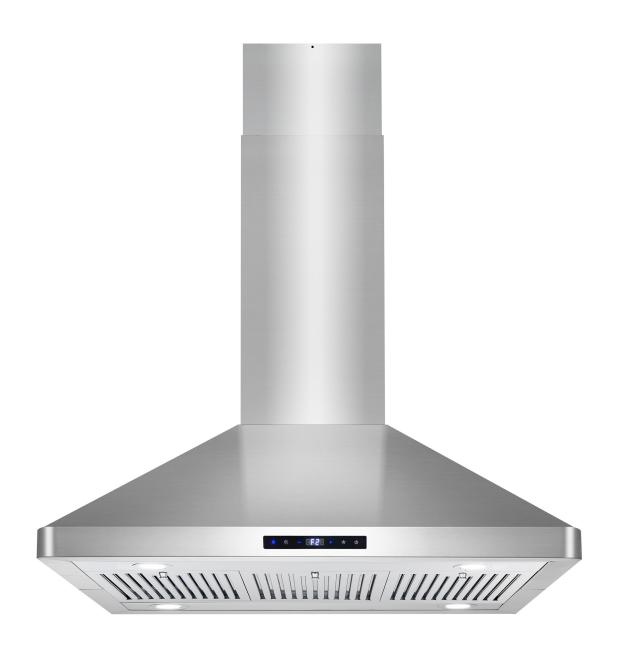

## **COS-63ISS90**

The perfect centerpiece for any modern kitchen, Cosmo's COS-63ISS90 is powered by 380 CFM of suction, soft touch controls, LED lights and dishwasher safe ARC-FLOW® Permanent Filters.

## **Features**

- $\cdot$  Designed for island mounting
- · 3 fan speeds
- $\cdot$  380 CFM airflow capacity
- · Soft touch controls with LCD display
- · ARC-FLOW® Permanent Filters
- $\cdot$  4 LED lights in each corner
- · Noise level as low as 45 dB\*
- $\cdot$  20-Gauge, 430 grade stainless steel