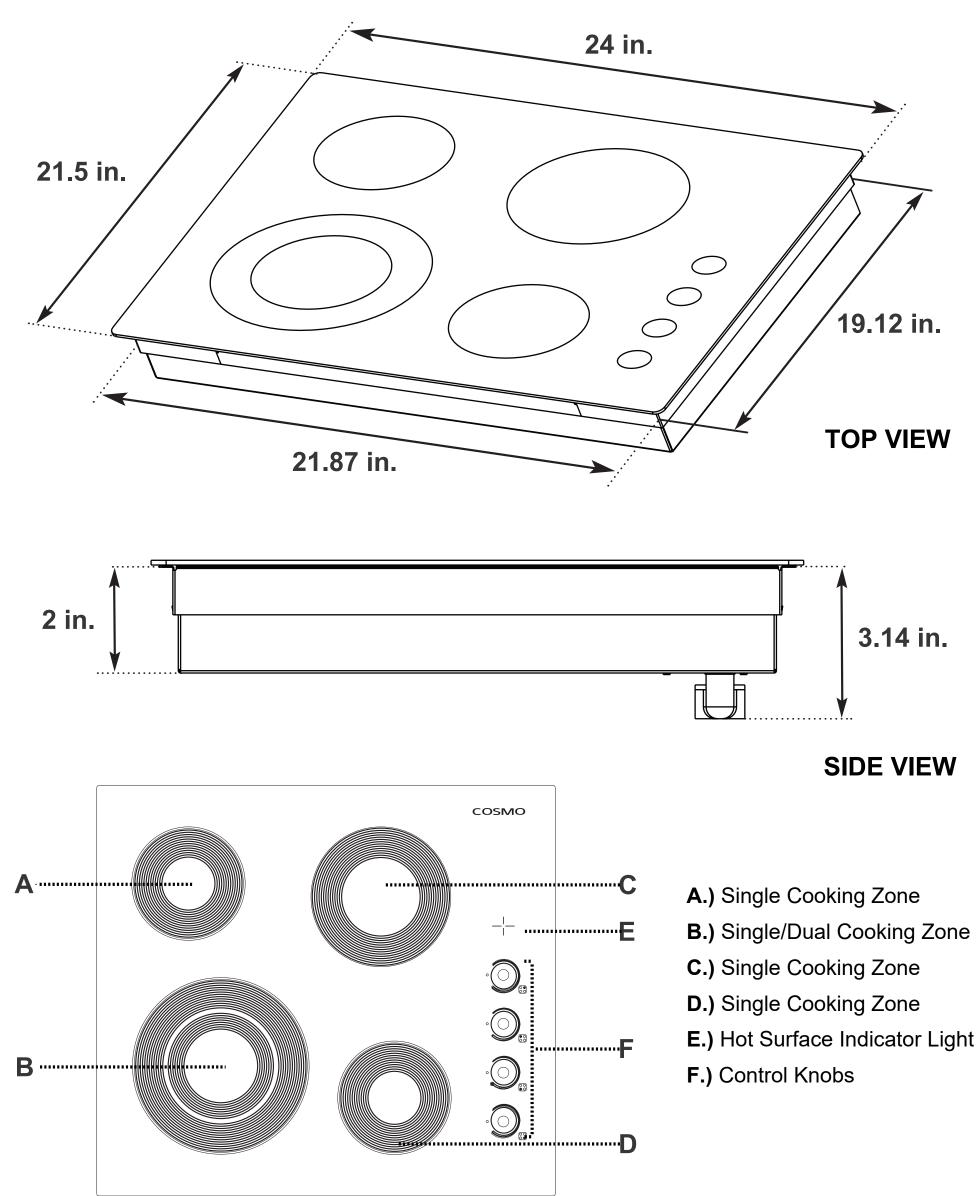

# **DIMENSIONS**

# COS-244ECC Cooktop

# Dimensions (WxDxH): 24" x 21.5" x 2-3.14"

For more information, please visit: www.cosmoappliances.com