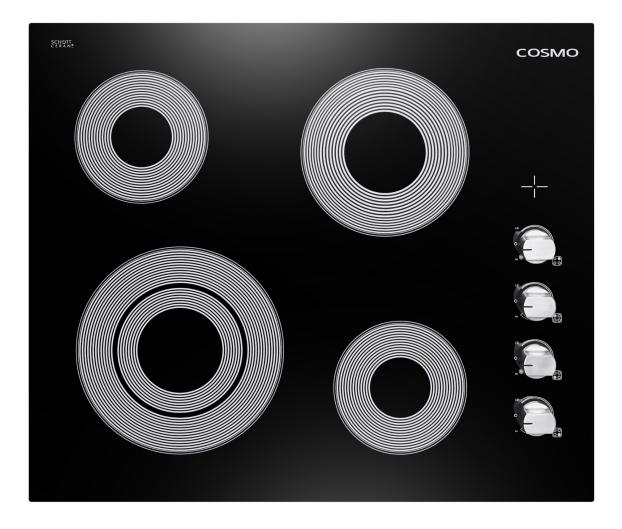

### COS-244ECC

Cosmo's COS-244ECC 24 inch electric cooktop features 4 surface burners that allow you to cook from a high heat to a low simmer for the most delicate sauces, including a flexible dual-zone burner to match your cookware size.

#### **Features**

- $\cdot$  Designed for drop-in installation
- $\cdot$  Compact size
- $\cdot$  4 surface burners
- $\cdot$  Dual-zone burner
- $\cdot$  Hot surface indicator light
- Black ceramic glass surface
- $\cdot$  Knob controls