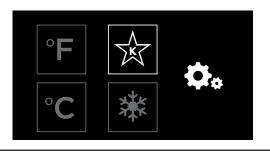

## ACTIVATING/DEACTIVATING SABBATH MODE

To place the unit in the Sabbath mode, press the settings icon (♠) and then press the Star K icon (♠).

To exit Sabbath mode, touch the Star K icon (♠).