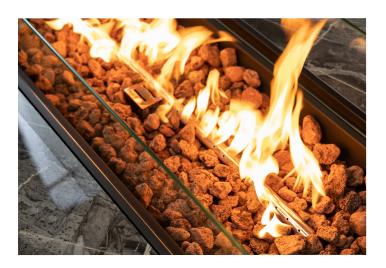

#### Features:

- Enjoy your outdoor time with this powerful fire pit table. ETL certification ensures safely and security while enjoying the party. Hideaway tank storage a clean look & provides easy replacement makes, while the upgraded all weather wicker is a perfect match for your patio décor. Glass beads accentuate an active fire.
- Multi-function Fire Table: When not used as a fire pit, cover with lid. It can be easily converted into an outdoor dining table, coffee table or lounge bar. The stylish and high-class appearance matches easily with the garden, patio, terrace, and balcony.
- Lava stone environmentally friendly, which keeps a stable and clean-burn. The fire pit table uses propane gas to keep you away from the trouble of ashes and smoke.
- Safety & Warm Bonfire Experience: Our 52 inch Fire Pit Table is certified By ETL. The fire tables provide above 50,000 BTU heat output.
- · Includes PVC cover, protection, when not use.
- Easy assembly

## **Specifications:**

- · Wicker Design with Tile Tabletop
- Uses 20lb propane tank (not included)
- Produces 50,000BTU of heat
- Includes lava rock and tempered glass around the fire
- Include PVC Cover