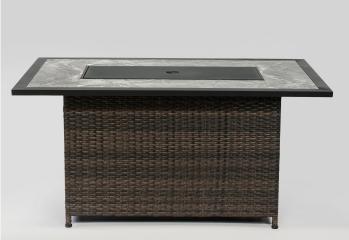

# 20 LBS Wicker Gas Outdoor Firepit Model COB10002

## **Specifications:**

- · Wicker Design with Tile Tabletop
- Uses 20lb propane tank (not included)
- Produces 50,000BTU of heat
- Includes lava rock and tempered glass around the fire
- Include PVC Cover

### **Product**

Dimension: 52" W x 31.89" D x 24.6" H

Weight: 72.75 lbs