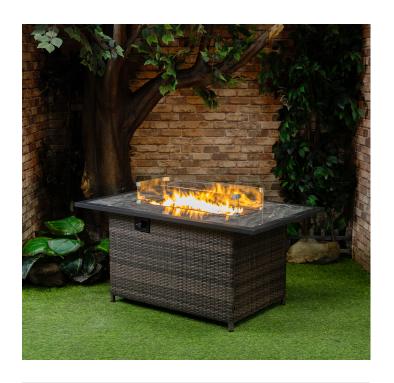

# 20 LBS Wicker Gas Outdoor Firepit Model COB10002

#### Features:

- Enjoy your outdoor time with this powerful fire pit table. ETL certification ensures safely and security while enjoying the party. Hideaway tank storage a clean look & provides easy replacement makes, while the upgraded all weather wicker is a perfect match for your patio décor. Glass beads accentuate an active fire.
- Multi-function Fire Table: When not used as a fire pit, cover with lid. It can be easily converted into an outdoor dining table, coffee table or lounge bar. The stylish and high-class appearance matches easily with the garden, patio, terrace, and balcony.
- Lava stone environmentally friendly, which keeps a stable and clean-burn. The fire pit table uses propane gas to keep you away from the trouble of ashes and smoke.
- Safety & Warm Bonfire Experience: Our 52 inch Fire Pit Table is certified By ETL. The fire tables provide above 50,000 BTU heat output.
- · Includes PVC cover, protection, when not use.
- Easy assembly

## **Specifications:**

- · Wicker Design with Tile Tabletop
- Uses 20lb propane tank (not included)
- Produces 50,000BTU of heat
- Includes lava rock and tempered glass around the fire
- Include PVC Cover