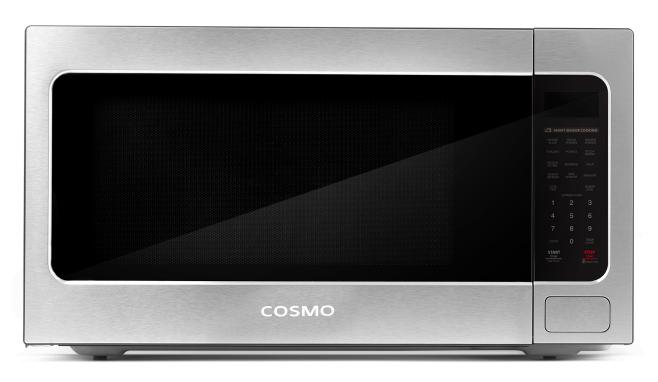

## COS-BIM22SSB

Cosmo's COS-BIM22SSB 2.2 cu. ft. Countertop Microwave gives you the cooking space you need with flexible installation options. Our microwave can sit on the countertop, or built in to your kitchen cabinets using our trim kit (Part # COS-30BIMTK, purchased separately).

## **Features**

- · Countertop design
- Built-in with trim kit (sold separately)
- $\cdot$  1200 Watts of power
- · 10 Power levels
- $\cdot$  Smart sensor cooking
- $\cdot$  6 Settings for express cooking
- $\cdot$  +30 Second speed cook button
- $\cdot$  Time and weight defrost
- · Touch controls with digital display