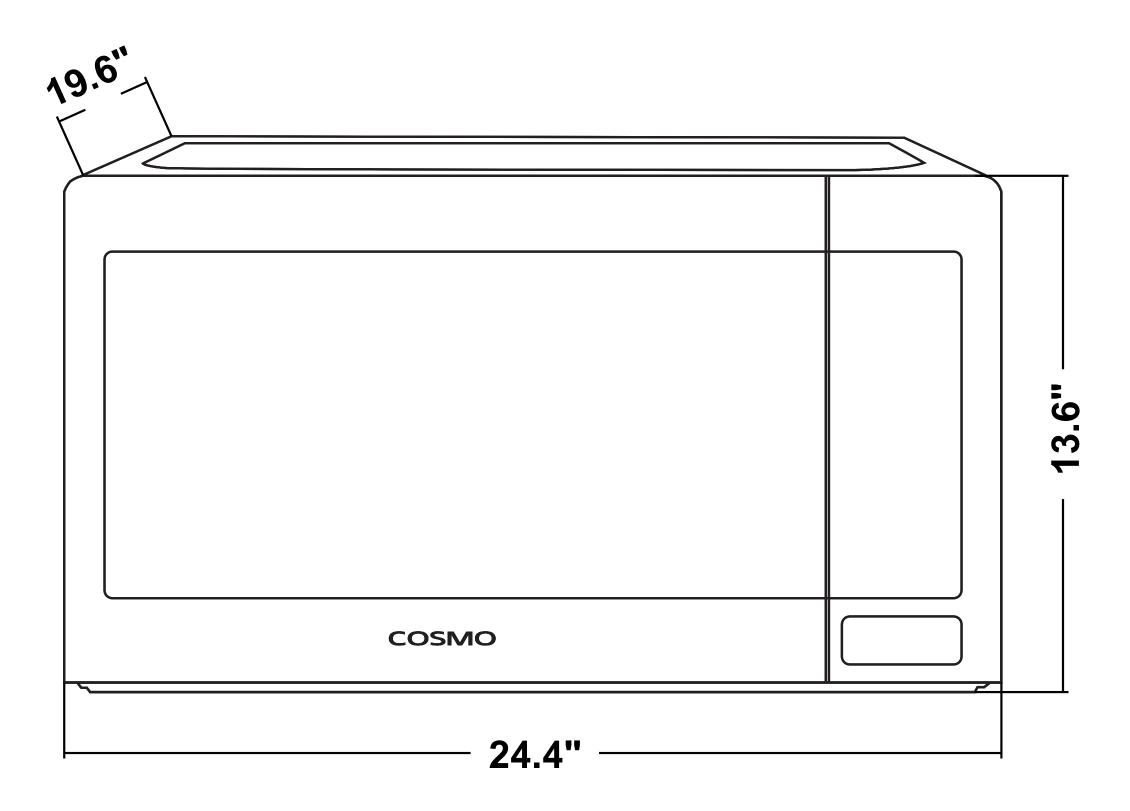

See Page 2 for dimensions

**COS-BIM22SSB** Microwave

Dimensions (WxDxH): 24.4" x 19.6" x 13.6"