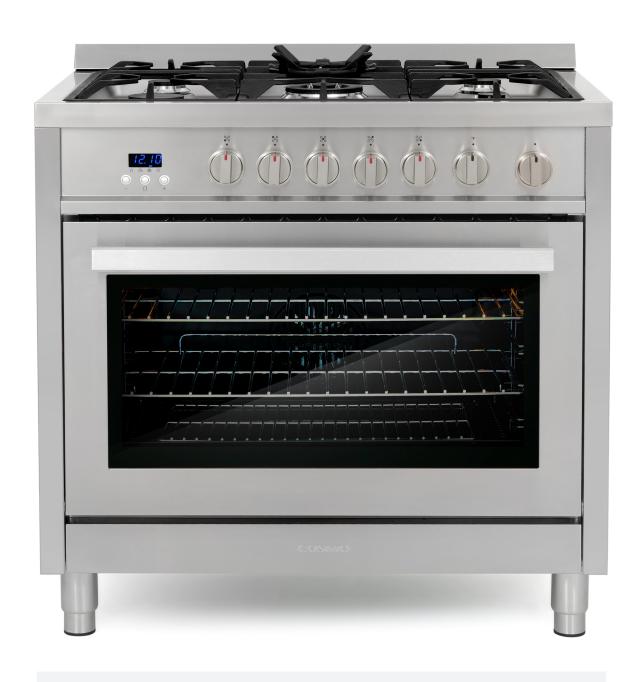

## COS-965AGFC

To cook like a professional chef, you need the tool of the trade to make it happen. Cosmo's COS-965AGFC Gas Range features 5 high-performance burners and a 3.8 cu. ft. convection oven to allow you to create culinary masterpieces from start to finish.

## **Features**

- · Designed for freestanding or slide-in
- $\cdot$  5 high-performance sealed burners
- · 3.8 cu. ft. convection oven
- · 4 oven functions & oven light
- · Digital display & timer
- · Cast iron grates
- $\cdot \, \text{Wok grate attachment} \\$