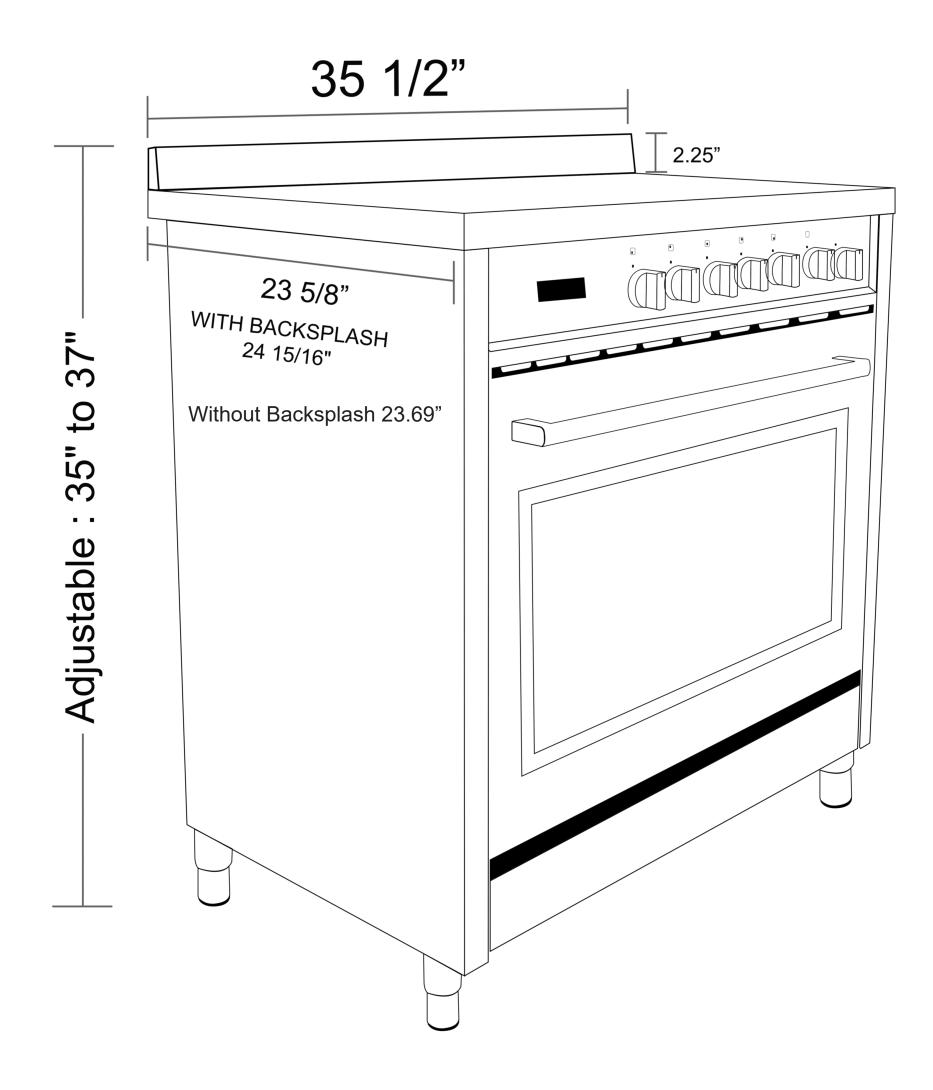

See Page 2 for dimensions

**COS-965AGFC** Gas Range

Dimensions (WxDxH): 35.5" x 23.6-25" x 35-37" Overall Interior Oven Dimensions (WxDxH): 26.5" x 18" x 14" Usable Interior Oven Dimensions (WxDxH): 26.5" x 16.75" x 11.5"