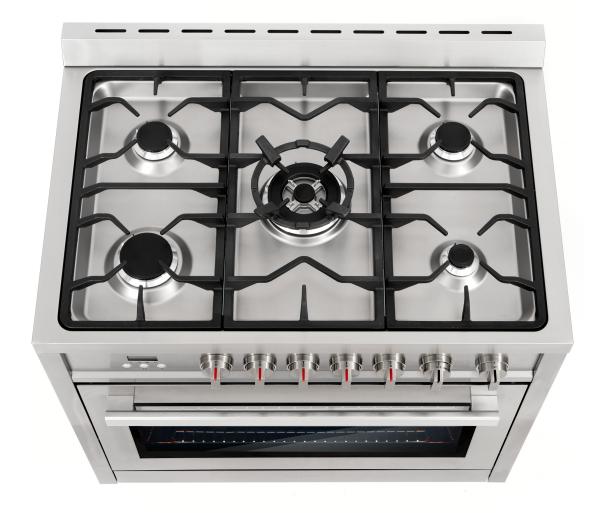

## **COS-965AGFC** Gas Range

| Size           | 36 Inch / 3.8 cu. ft. Capacity                                                                                                              |
|----------------|---------------------------------------------------------------------------------------------------------------------------------------------|
| Fuel           | Gas                                                                                                                                         |
| Installation   | Freestanding / Slide-In                                                                                                                     |
| Controls       | Full Metal Knobs                                                                                                                            |
| Oven           | Convection                                                                                                                                  |
| Material       | Stainless Steel                                                                                                                             |
| Electrical     | 120V, 15A                                                                                                                                   |
| Racks          | 2 Racks, 5 Positions                                                                                                                        |
| Oven Functions | Bake, Roast, Broil, Fan Convection, Oven<br>Light                                                                                           |
| Burners        | <ul> <li>Triple Ring / 17,400 BTU</li> <li>Rapid / 8,200 BTU</li> <li>Semi-Rapid / 6,900 BTU (x2)</li> <li>Auxiliary / 5,000 BTU</li> </ul> |

## **Features**

- · Designed for freestanding or slide-in
- $\cdot$  5 high-performance sealed burners
- · 3.8 cu. ft. convection oven
- · 4 oven functions & oven light
- · Digital display & timer
- · Cast iron grates
- $\cdot \, \text{Wok grate attachment} \\$