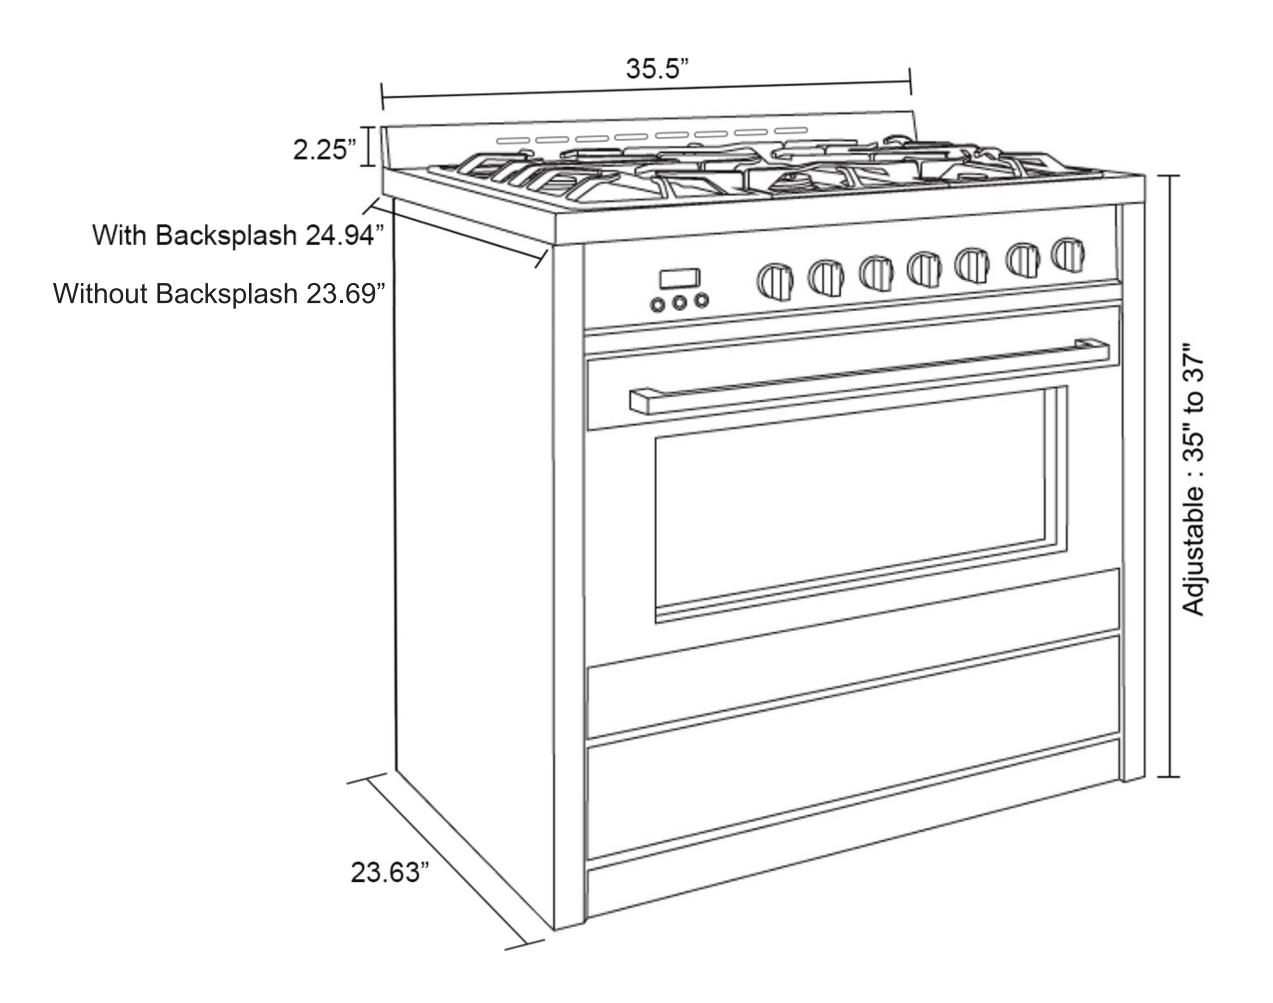

See Page 2 for dimensions

**COS-965AGC** Gas Range

Dimensions (WxDxH): 35.5" x 23.6-25" x 35-37" Overall Interior Oven Dimensions (WxDxH): 26.5" x 18" x 14" Usable Interior Oven Dimensions (WxDxH): 26.5" x 16.75" x 11.5"