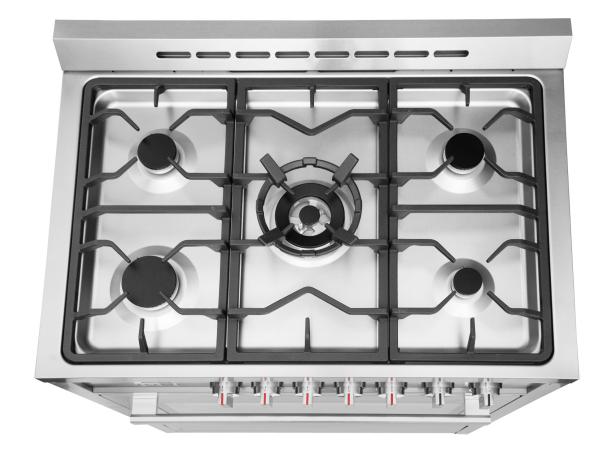

## **COS-965AGC** Gas Range

| Size           | 36 Inch / 3.8 cu. ft. Capacity                                                                                                              |
|----------------|---------------------------------------------------------------------------------------------------------------------------------------------|
| Fuel           | Gas                                                                                                                                         |
| Installation   | Freestanding / Slide-In                                                                                                                     |
| Controls       | Full Metal Knobs                                                                                                                            |
| Oven           | Convection                                                                                                                                  |
| Material       | Stainless Steel                                                                                                                             |
| Electrical     | 120V, 15A                                                                                                                                   |
| Racks          | 2 Racks, 5 Positions                                                                                                                        |
| Oven Functions | Bake, Roast, Broil, Fan Convection, Oven<br>Light                                                                                           |
| Burners        | <ul> <li>Triple Ring / 17,400 BTU</li> <li>Rapid / 8,200 BTU</li> <li>Semi-Rapid / 6,900 BTU (x2)</li> <li>Auxiliary / 5,000 BTU</li> </ul> |

## **Features**

- · Designed for freestanding or slide-in
- $\cdot$  5 high-performance sealed burners
- · 3.8 cu. ft. convection oven
- · 4 oven functions & oven light
- · Digital display & timer
- · Cast iron grates
- $\cdot \, \text{Wok grate attachment} \\$
- · Lower storage drawer