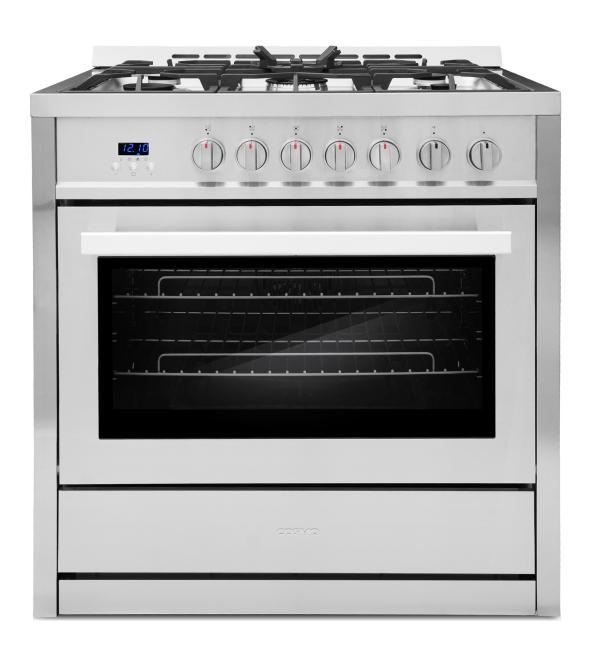

## COS-965AGC

To cook like a professional chef, you need the tool of the trade to make it happen. Cosmo's COS-965AGC Gas Range features 5 high-performance burners and a 3.8 cu. ft. convection oven to allow you to create culinary masterpieces from start to finish.

## **Features**

- · Designed for freestanding or slide-in
- $\cdot$  5 high-performance sealed burners
- · 3.8 cu. ft. convection oven
- · 4 oven functions & oven light
- · Digital display & timer
- · Cast iron grates
- $\cdot \, \text{Wok grate attachment} \\$
- · Lower storage drawer