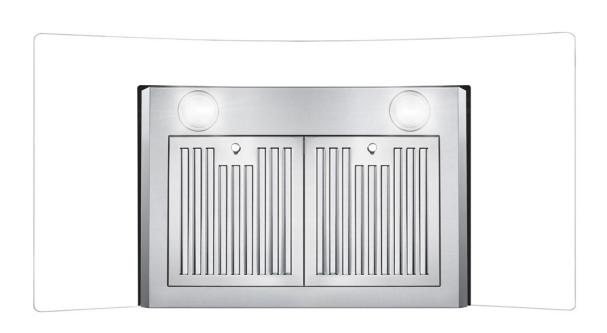

## COS-668WRCS90 Range Hood

| Size                   | 36 Inch                                                                      |
|------------------------|------------------------------------------------------------------------------|
| Mounting Type          | Wall Mount                                                                   |
| Controls               | Soft Touch with LCD Display                                                  |
| Filters                | 2 x Stainless Steel Baffle Filters                                           |
| Material               | Stainless Steel, Tempered Glass                                              |
| Air Flow               | 380 CFM                                                                      |
| Noise Level            | 50 dB*                                                                       |
| Vent Style             | External                                                                     |
| Lighting               | 2 x Front LED                                                                |
| Voltage                | 120V / 60Hz                                                                  |
| Wattage                | 193W                                                                         |
| Included<br>Components | Bulb(s), Damper, Exhaust Vent, Fan<br>Hardware, Installation Kit, Power Cord |

## **Features**

- $\cdot$  Designed for wall mounting
- · 3 fan speeds
- $\cdot$  380 CFM airflow capacity
- $\cdot$  Soft touch controls with LCD display
- · ARC-FLOW® Permanent Filters
- · 2 front LED lights
- · Noise level as low as 50 dB\*
- $\cdot$  Curved tempered glass hood