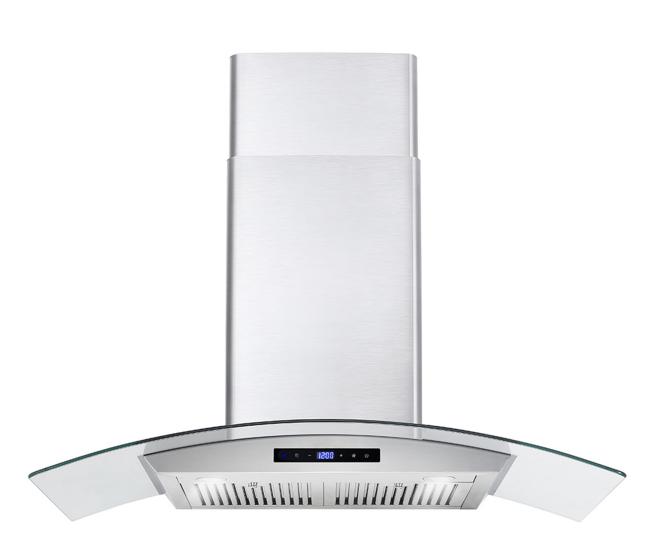

## **COS-668WRCS90**

The perfect piece for any contemporary kitchen, Cosmo's COS-668WRCS90 Range Hood is powered by 380 CFM of suction, front LED lights and ARC-FLOW® Permanent Filters.

## **Features**

- $\cdot$  Designed for wall mounting
- · 3 fan speeds
- $\cdot$  380 CFM airflow capacity
- $\cdot$  Soft touch controls with LCD display
- · ARC-FLOW® Permanent Filters
- · 2 front LED lights
- · Noise level as low as 50 dB\*
- $\cdot$  Curved tempered glass hood

## COS-668WRCS90 Range Hood

| Size                   | 36 Inch                                                                      |
|------------------------|------------------------------------------------------------------------------|
| Mounting Type          | Wall Mount                                                                   |
| Controls               | Soft Touch with LCD Display                                                  |
| Filters                | 2 x Stainless Steel Baffle Filters                                           |
| Material               | Stainless Steel, Tempered Glass                                              |
| Air Flow               | 380 CFM                                                                      |
| Noise Level            | 50 dB*                                                                       |
| Vent Style             | External                                                                     |
| Lighting               | 2 x Front LED                                                                |
| Voltage                | 120V / 60Hz                                                                  |
| Wattage                | 193W                                                                         |
| Included<br>Components | Bulb(s), Damper, Exhaust Vent, Fan<br>Hardware, Installation Kit, Power Cord |