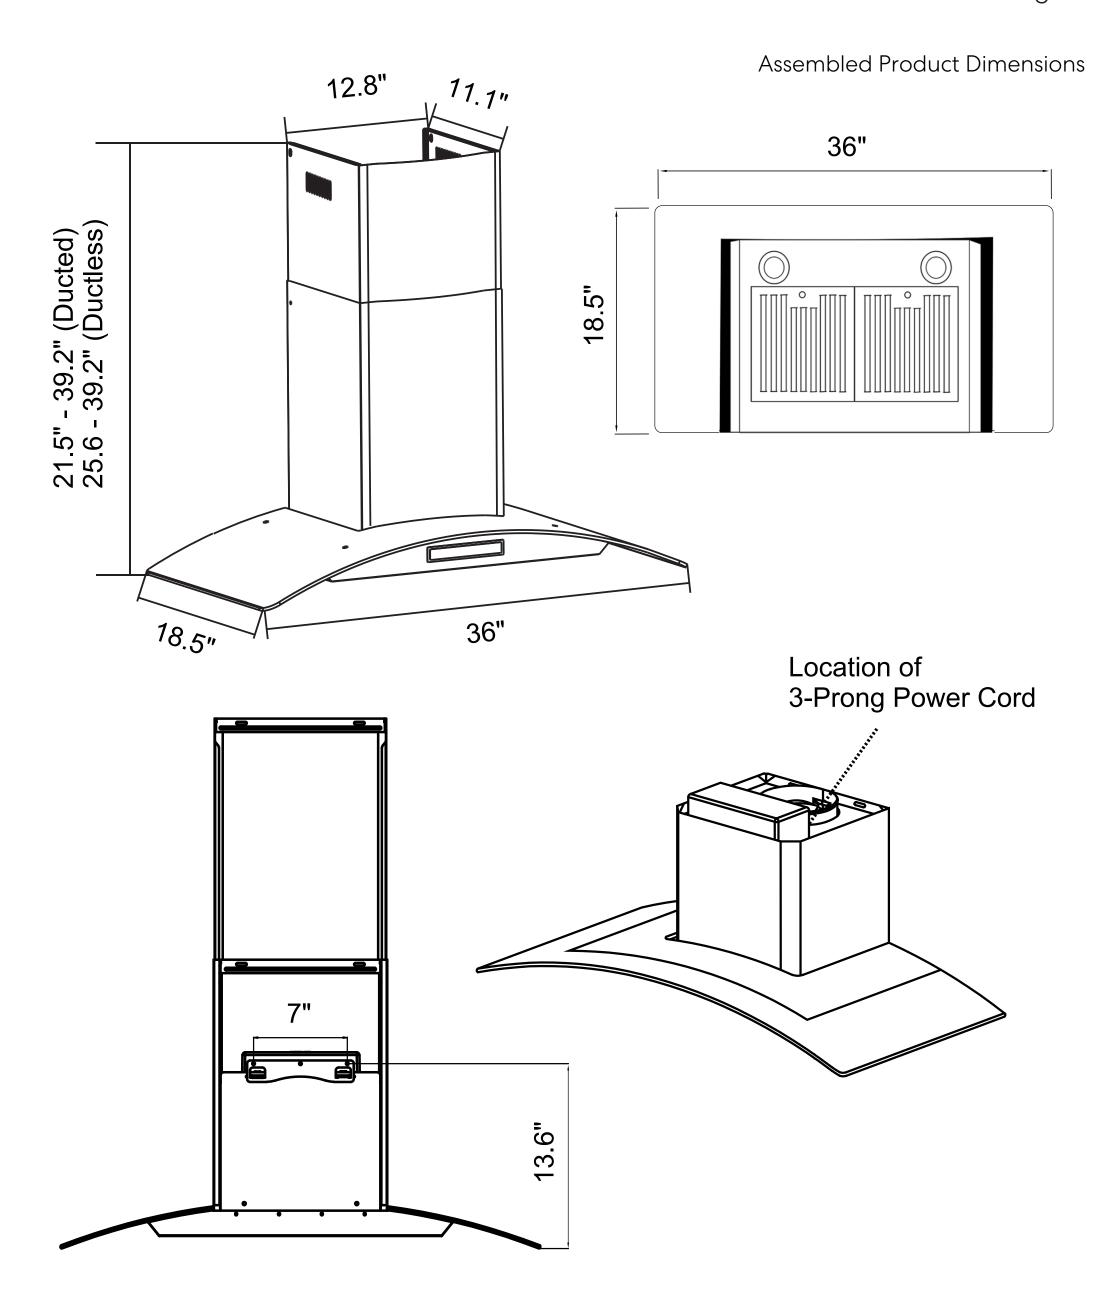

See Page 2 for dimensions

COS-668WRCS90 Range Hood

Dimensions (WxDxH): 36" x 18.5" x 21.5-39.2"

## COS-668WRCS90 Range Hood

| Size                   | 36 Inch                                                                      |
|------------------------|------------------------------------------------------------------------------|
| Mounting Type          | Wall Mount                                                                   |
| Controls               | Soft Touch with LCD Display                                                  |
| Filters                | 2 x Stainless Steel Baffle Filters                                           |
| Material               | Stainless Steel, Tempered Glass                                              |
| Air Flow               | 380 CFM                                                                      |
| Noise Level            | 50 dB*                                                                       |
| Vent Style             | External                                                                     |
| Lighting               | 2 x Front LED                                                                |
| Voltage                | 120V / 60Hz                                                                  |
| Wattage                | 193W                                                                         |
| Included<br>Components | Bulb(s), Damper, Exhaust Vent, Fan<br>Hardware, Installation Kit, Power Cord |