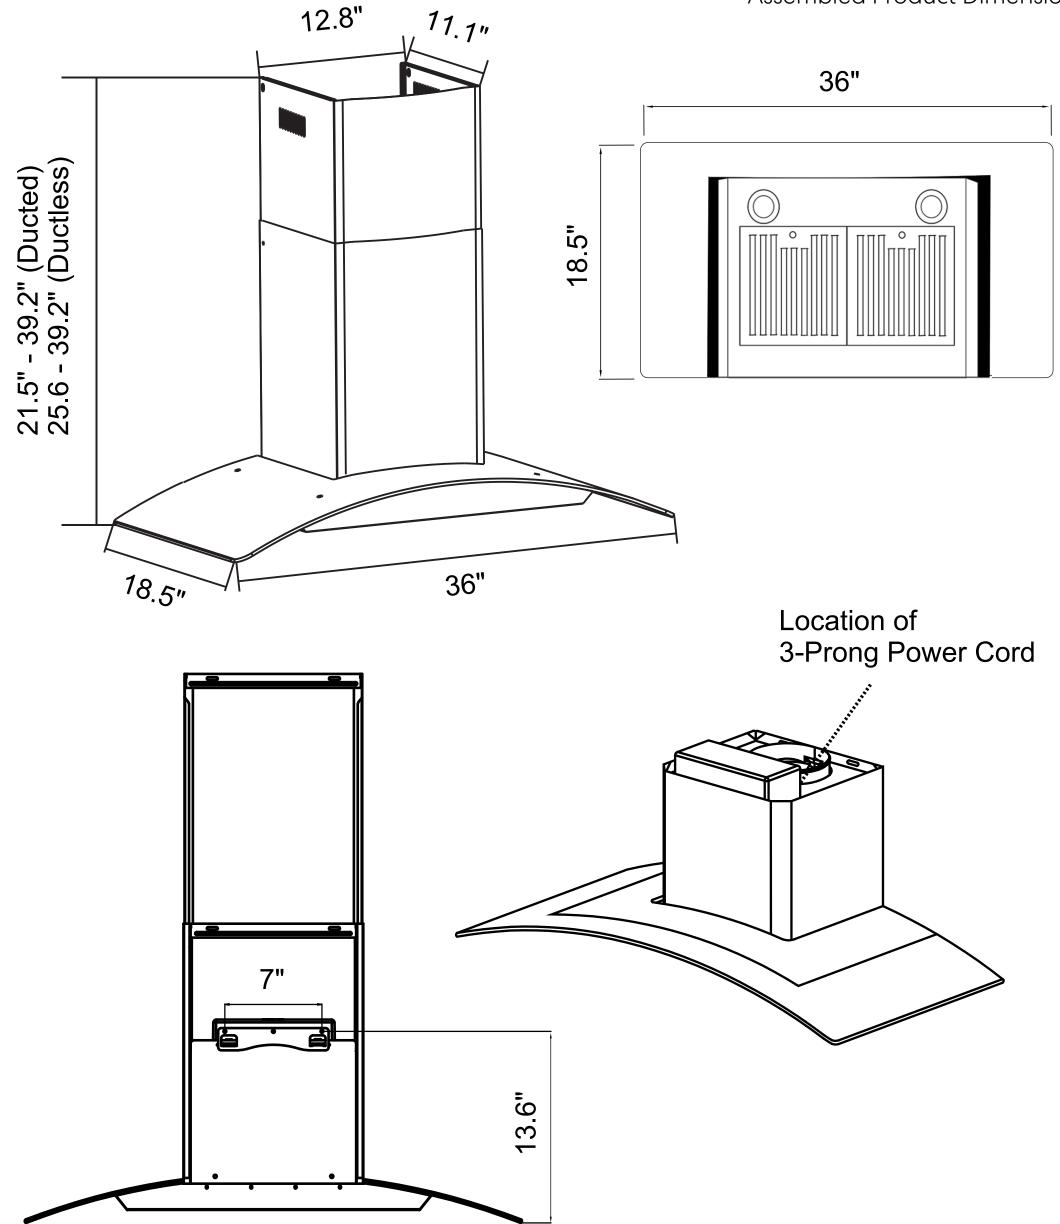

## DIMENSIONS

## COS-668WRC90 Range Hood

Assembled Product Dimensions

## Dimensions (WxDxH): 36" x 18.5" x 21.5-39.2"

For more information, please visit: www.cosmoappliances.com