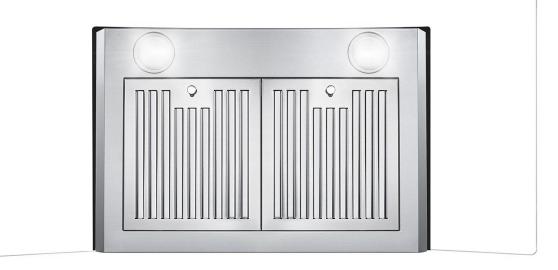

## COS-668WRC90 Range Hood

| Size                   | 36 Inch                                                                      |
|------------------------|------------------------------------------------------------------------------|
| Mounting Type          | Wall Mount                                                                   |
| Controls               | Push Button                                                                  |
| Filters                | 2 x Stainless Steel Baffle Filters                                           |
| Material               | Stainless Steel, Tempered Glass                                              |
| Air Flow               | 380 CFM                                                                      |
| Noise Level            | 50 dB*                                                                       |
| Vent Style             | External                                                                     |
| Lighting               | 2 x Front LED                                                                |
| Voltage                | 120V / 60Hz                                                                  |
| Wattage                | 193W                                                                         |
| Included<br>Components | Bulb(s), Damper, Exhaust Vent, Fan<br>Hardware, Installation Kit, Power Cord |

#### **Features**

- $\cdot$  Designed for wall mounting
- $\cdot$  3 fan speeds
- 380 CFM airflow capacity
- $\cdot$  Push button controls
- ARC-FLOW® Permanent Filters
- $\cdot$  2 front LED lights
- $\cdot$  Noise level as low as 50 dB\*
- $\cdot$  Curved tempered glass hood