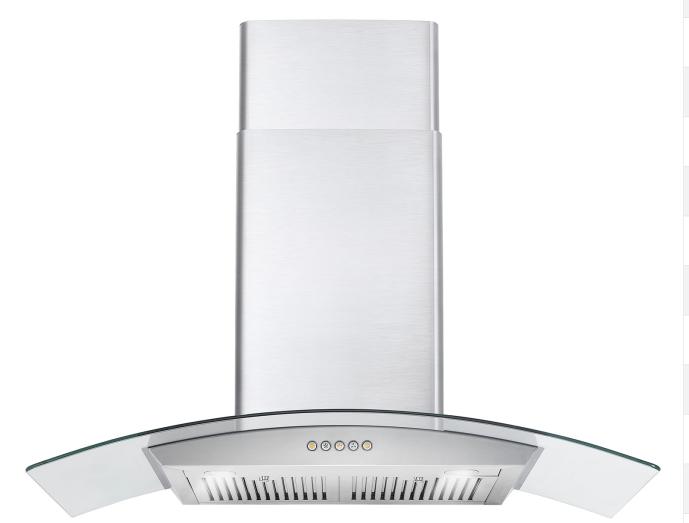

### COS-668WRC90

The perfect piece for any contemporary kitchen, Cosmo's COS-668WRC90 Range Hood is powered by 380 CFM of suction, front LED lights and ARC-FLOW® Permanent Filters.

3 Fan Speeds

Push Button Controls

#### **Features**

- $\cdot$  Designed for wall mounting
- $\cdot$  3 fan speeds
- 380 CFM airflow capacity
- $\cdot$  Push button controls
- ARC-FLOW® Permanent Filters
- $\cdot$  2 front LED lights
- $\cdot$  Noise level as low as 50 dB\*
- $\cdot$  Curved tempered glass hood