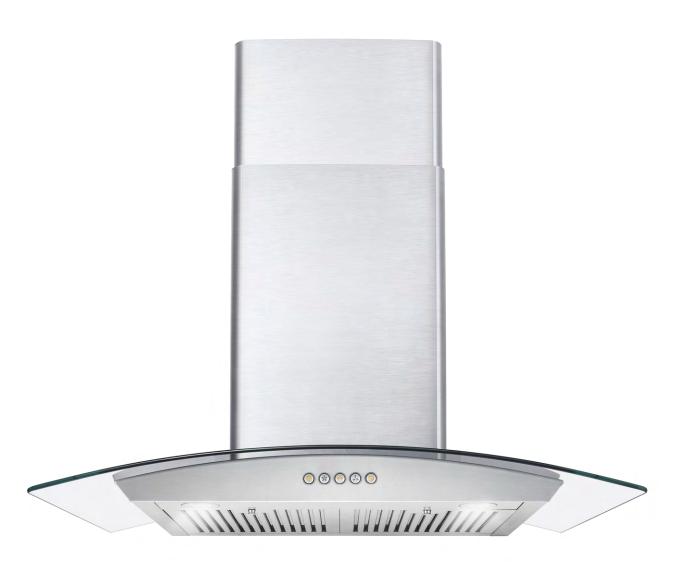

## **COS-668WRC75**

The perfect piece for any contemporary kitchen, Cosmo's COS-668WRC75 Range Hood is powered by 380 CFM of suction, front LED lights and ARC-FLOW® Permanent Filters.

## **Features**

- $\cdot$  Designed for wall mounting
- · 3 fan speeds
- $\cdot$  380 CFM airflow capacity
- · Push button controls
- · ARC-FLOW® Permanent Filters
- · 2 front LED lights
- · Noise level as low as 50 dB\*
- $\cdot$  Curved tempered glass hood

## COS-668WRC75 Range Hood

| Size                   | 30 Inch                                                                      |
|------------------------|------------------------------------------------------------------------------|
| Mounting Type          | Wall Mount                                                                   |
| Controls               | Push Button                                                                  |
| Filters                | 2 x Stainless Steel Baffle Filters                                           |
| Material               | Stainless Steel, Tempered Glass                                              |
| Air Flow               | 380 CFM                                                                      |
| Noise Level            | 50 dB*                                                                       |
| Vent Style             | External                                                                     |
| Lighting               | 2 x Front LED                                                                |
| Voltage                | 120V / 60Hz                                                                  |
| Wattage                | 193W                                                                         |
| Included<br>Components | Bulb(s), Damper, Exhaust Vent, Fan<br>Hardware, Installation Kit, Power Cord |