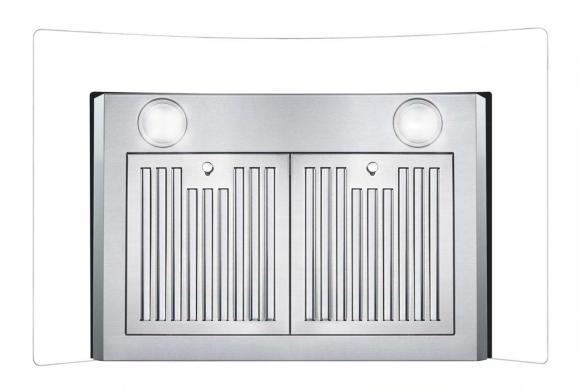

## COS-668WRC75 Range Hood

| Size                   | 30 Inch                                                                      |
|------------------------|------------------------------------------------------------------------------|
| Mounting Type          | Wall Mount                                                                   |
| Controls               | Push Button                                                                  |
| Filters                | 2 x Stainless Steel Baffle Filters                                           |
| Material               | Stainless Steel, Tempered Glass                                              |
| Air Flow               | 380 CFM                                                                      |
| Noise Level            | 50 dB*                                                                       |
| Vent Style             | External                                                                     |
| Lighting               | 2 x Front LED                                                                |
| Voltage                | 120V / 60Hz                                                                  |
| Wattage                | 193W                                                                         |
| Included<br>Components | Bulb(s), Damper, Exhaust Vent, Fan<br>Hardware, Installation Kit, Power Cord |

## **Features**

- $\cdot$  Designed for wall mounting
- · 3 fan speeds
- $\cdot$  380 CFM airflow capacity
- · Push button controls
- · ARC-FLOW® Permanent Filters
- · 2 front LED lights
- · Noise level as low as 50 dB\*
- $\cdot$  Curved tempered glass hood