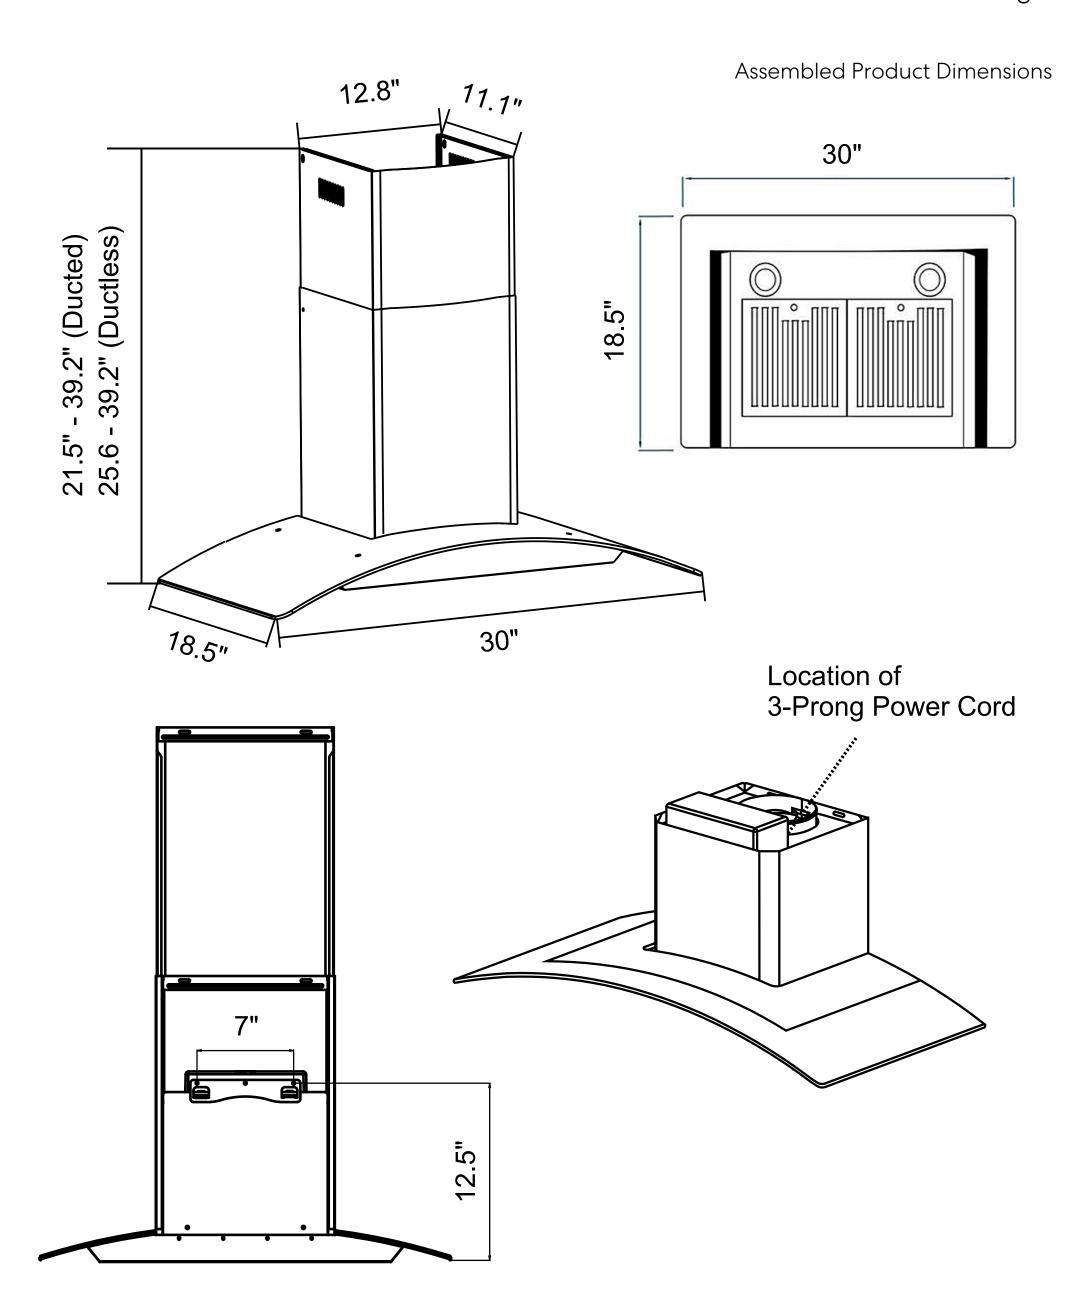

See Page 2 for dimensions

COS-668WRC75 Range Hood

Dimensions (WxDxH): 30" x 18.5" x 21.5-39.2"

## COS-668WRC75 Range Hood

| Size                   | 30 Inch                                                                      |
|------------------------|------------------------------------------------------------------------------|
| Mounting Type          | Wall Mount                                                                   |
| Controls               | Push Button                                                                  |
| Filters                | 2 x Stainless Steel Baffle Filters                                           |
| Material               | Stainless Steel, Tempered Glass                                              |
| Air Flow               | 380 CFM                                                                      |
| Noise Level            | 50 dB*                                                                       |
| Vent Style             | External                                                                     |
| Lighting               | 2 x Front LED                                                                |
| Voltage                | 120V / 60Hz                                                                  |
| Wattage                | 193W                                                                         |
| Included<br>Components | Bulb(s), Damper, Exhaust Vent, Fan<br>Hardware, Installation Kit, Power Cord |