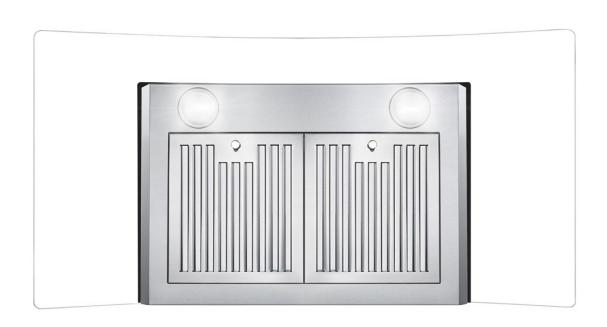

## COS-668AS900 Range Hood

| Size                   | 36 Inch                                                                      |
|------------------------|------------------------------------------------------------------------------|
| Mounting Type          | Wall Mount                                                                   |
| Controls               | Soft Touch with LCD Display                                                  |
| Filters                | 2 x Stainless Steel Baffle Filters                                           |
| Material               | Stainless Steel, Tempered Glass                                              |
| Air Flow               | 380 CFM                                                                      |
| Noise Level            | 50 dB*                                                                       |
| Vent Style             | External                                                                     |
| Lighting               | 2 x Front LED                                                                |
| Voltage                | 120V / 60Hz                                                                  |
| Wattage                | 193W                                                                         |
| Included<br>Components | Bulb(s), Damper, Exhaust Vent, Fan<br>Hardware, Installation Kit, Power Cord |

## **Features**

- · Designed for wall mounting
- · 3 fan speeds
- · 380 CFM airflow capacity
- $\cdot$  Soft touch controls with LCD display
- · ARC-FLOW® Permanent Filters
- · 2 front LED lights
- · Noise level as low as 50 dB\*
- $\cdot$  Curved tempered glass hood