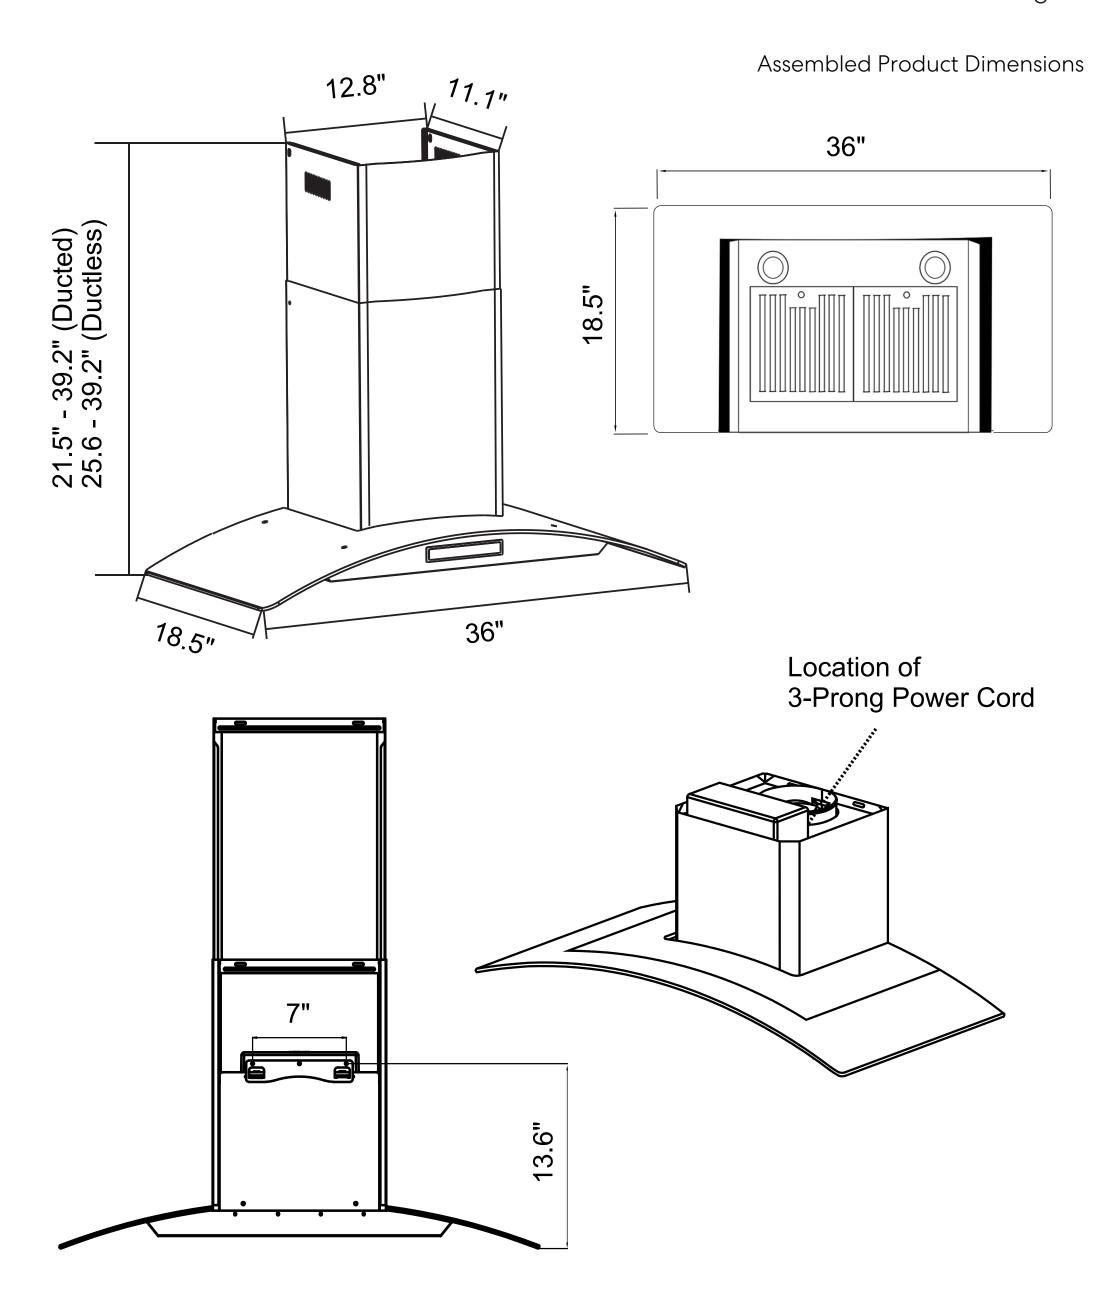

See Page 2 for dimensions

COS-668AS900 Range Hood

Dimensions (WxDxH): 36" x 18.5" x 21.5-39.2"