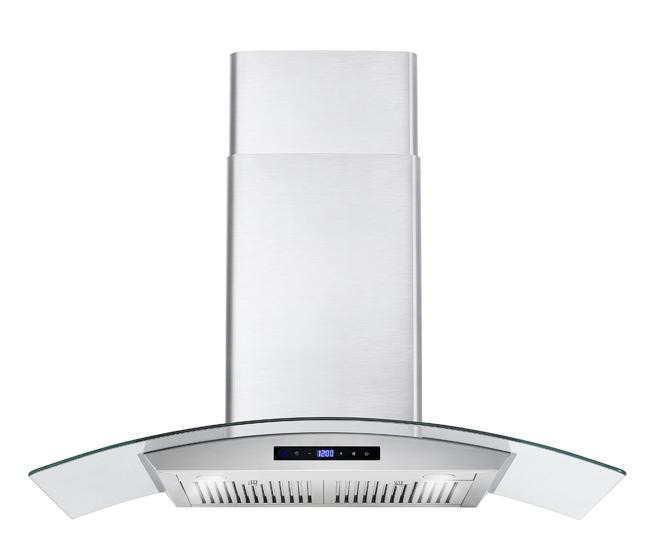

## COS-668AS900

The perfect piece for any contemporary kitchen, Cosmo's COS-668AS900 Range Hood is powered by 380 CFM of suction, front LED lights and ARC-FLOW® Permanent Filters.

## **Features**

- · Designed for wall mounting
- · 3 fan speeds
- · 380 CFM airflow capacity
- $\cdot$  Soft touch controls with LCD display
- · ARC-FLOW® Permanent Filters
- · 2 front LED lights
- · Noise level as low as 50 dB\*
- $\cdot$  Curved tempered glass hood