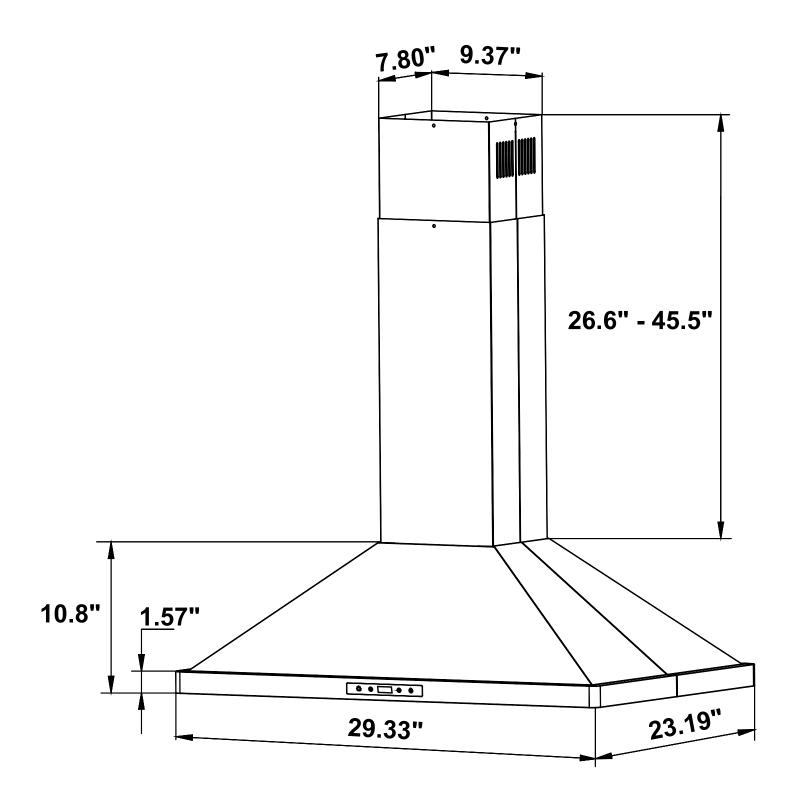

See Page 2 for dimensions

**COS-63ISS75** Range Hood

Vent Hole Diameter: 6 in.

Dimensions (WxDxH): 29.3" x 23.2" x 37.4-56.3"