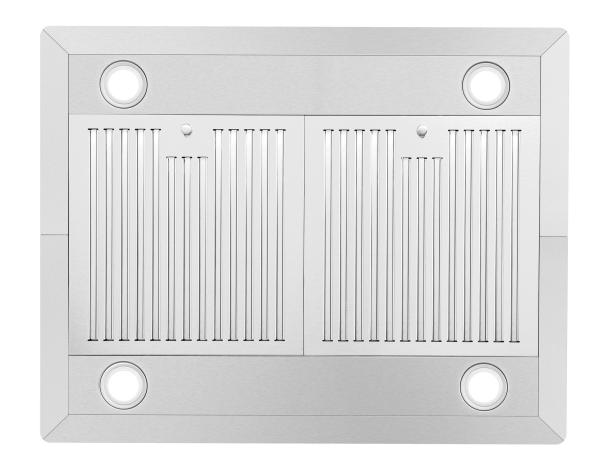

## **Features**

- $\cdot$  Designed for island mounting
- · 3 fan speeds
- $\cdot$  380 CFM airflow capacity
- $\cdot$  Soft touch controls with LCD display
- · ARC-FLOW® Permanent Filters
- $\cdot$  4 LED lights in each corner
- · Noise level as low as 45 dB\*
- $\cdot$  20-Gauge, 430 grade stainless steel