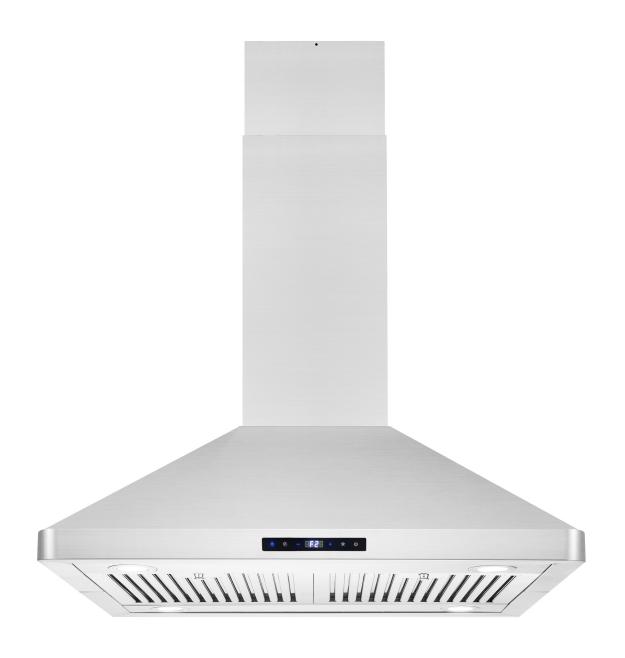

## **COS-63ISS75**

The perfect centerpiece for any modern kitchen, Cosmo's COS-63ISS75 is powered by 380 CFM of suction, soft touch controls, LED lights and dishwasher safe ARC-FLOW® Permanent Filters.

## **Features**

- $\cdot$  Designed for island mounting
- · 3 fan speeds
- $\cdot$  380 CFM airflow capacity
- $\cdot$  Soft touch controls with LCD display
- · ARC-FLOW® Permanent Filters
- $\cdot$  4 LED lights in each corner
- · Noise level as low as 45 dB\*
- $\cdot$  20-Gauge, 430 grade stainless steel