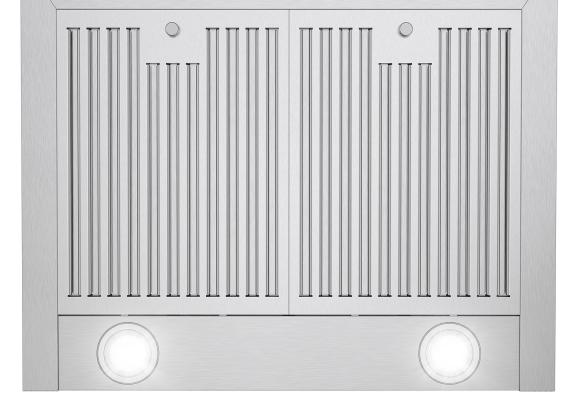

## COS-6324EWH Range Hood

The perfect piece for any contemporary kitchen, Cosmo's COS-6324EWH Range Hood is powered by 3 levels of suction, rear LED lights and ARC-FLOW® Permanent Filters.

| Size                   | 24 Inch                                                        |
|------------------------|----------------------------------------------------------------|
| Mounting Type          | Wall Mount                                                     |
| Controls               | Push Button                                                    |
| Filters                | 2 x Stainless Steel Baffle Filters                             |
| Material               | Stainless Steel                                                |
| Air Flow               | Efficient                                                      |
| Noise Level            | 45 dB*                                                         |
| Vent Style             | External                                                       |
| Lighting               | 2 x Rear LED                                                   |
| Voltage                | 120V / 60Hz                                                    |
| Wattage                | 88W                                                            |
| Included<br>Components | Bulb(s), Damper, Exhaust Vent,<br>Installation Kit, Power Cord |

## **Features**

- $\cdot$  Designed for wall mounting
- $\cdot$  3 fan speeds
- Efficient airflow capacity
- $\cdot$  Push button controls
- ARC-FLOW® Permanent Filters
- $\cdot$  2 rear LED lights
- $\cdot$  Noise level as low as 45 dB\*
- · 20-Gauge, 430 Grade Stainless Steel