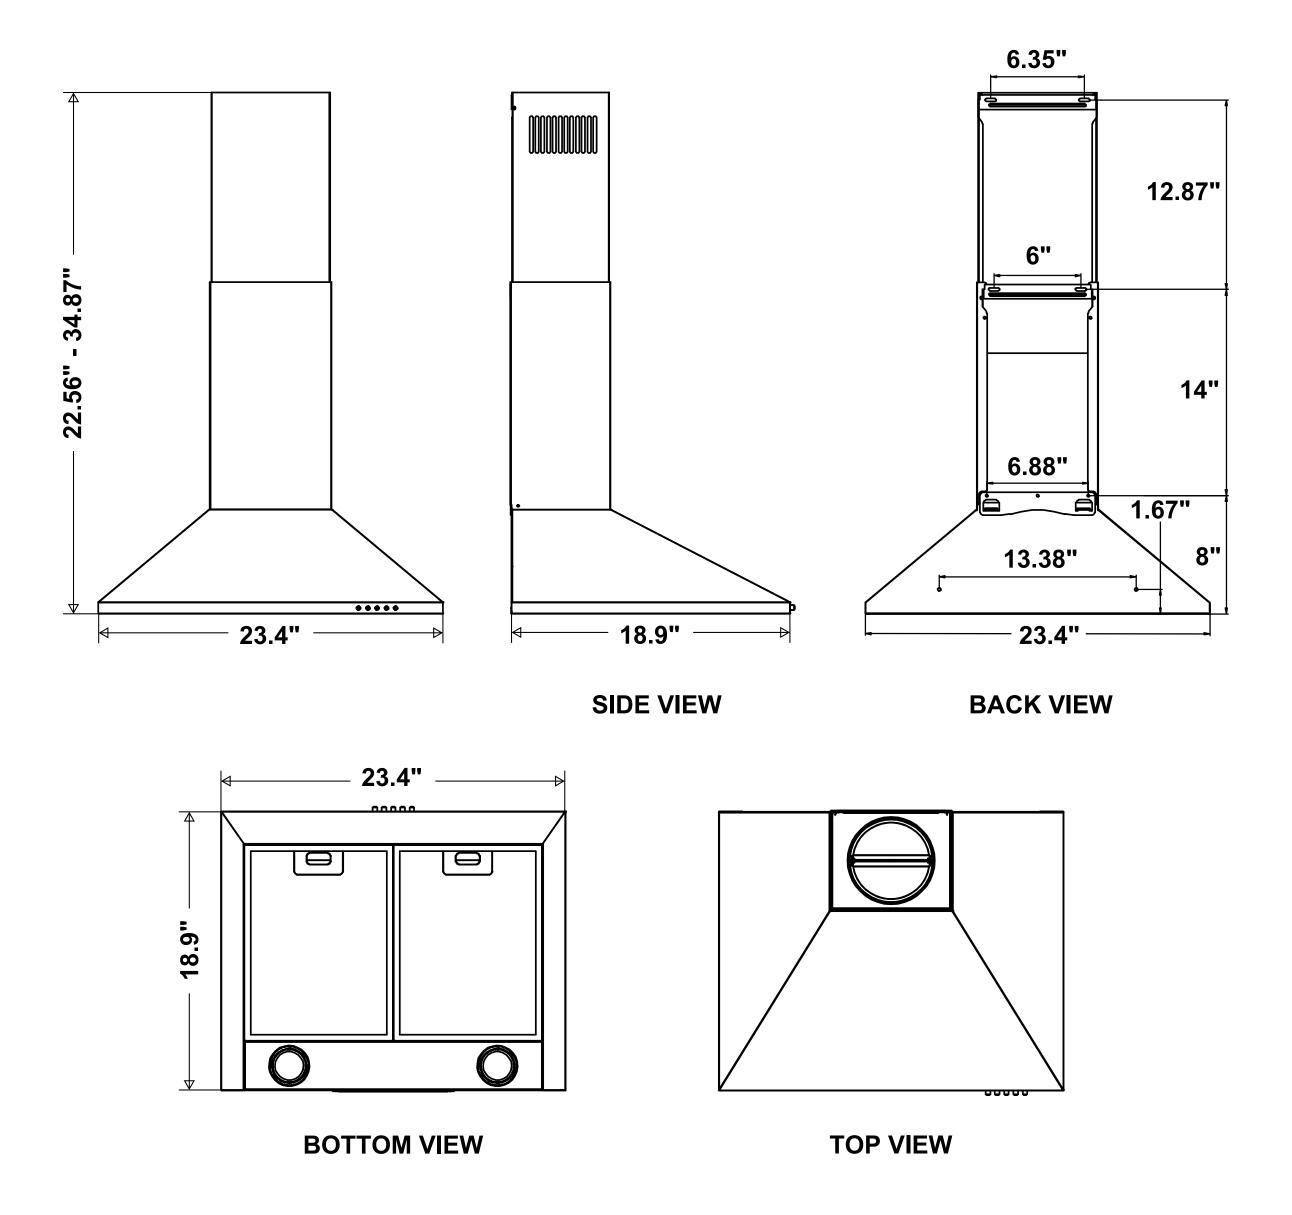

See Page 2 for dimensions

## For more information, please visit: www.cosmoappliances.com

\* Noise level as low as 45 dB on lowest fan speed with rigid ducting (sold separately) under optimal conditions

DIMENSIONS

COS-6324EWH Range Hood

Dimensions (WxDxH): 23.4" x 18.9" x 22.6-34.9"

For more information, please visit: www.cosmoappliances.com