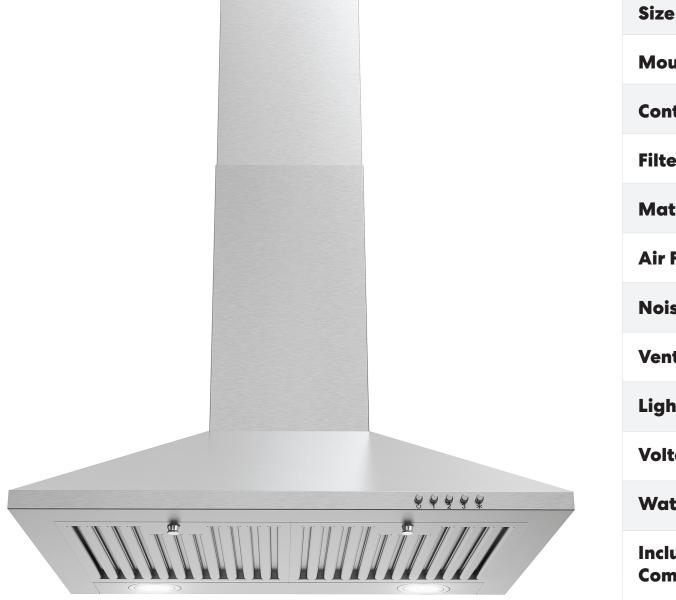

## COS-6324EWH Range Hood

The perfect piece for any contemporary kitchen, Cosmo's COS-6324EWH Range Hood is powered by 3 levels of suction, rear LED lights and ARC-FLOW® Permanent Filters.

| Size                   | 24 Inch                                                        |
|------------------------|----------------------------------------------------------------|
| Mounting Type          | Wall Mount                                                     |
| Controls               | Push Button                                                    |
| Filters                | 2 x Stainless Steel Baffle Filters                             |
| Material               | Stainless Steel                                                |
| Air Flow               | Efficient                                                      |
| Noise Level            | 45 dB*                                                         |
| Vent Style             | External                                                       |
| Lighting               | 2 x Rear LED                                                   |
| Voltage                | 120V / 60Hz                                                    |
| Wattage                | 88W                                                            |
| Included<br>Components | Bulb(s), Damper, Exhaust Vent,<br>Installation Kit, Power Cord |

## **Features**

- $\cdot$  Designed for wall mounting
- $\cdot$  3 fan speeds
- Efficient airflow capacity
- $\cdot$  Push button controls
- ARC-FLOW® Permanent Filters
- $\cdot$  2 rear LED lights
- $\cdot$  Noise level as low as 45 dB\*
- · 20-Gauge, 430 Grade Stainless Steel