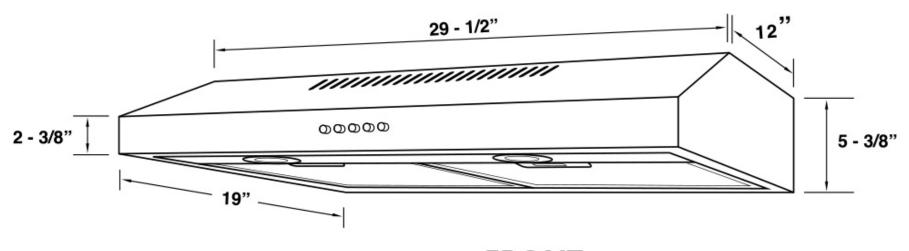

See Page 2 for dimensions

**COS-5U30** Range Hood

### **FRONT**

# **REAR**

TOP

Dimensions (WxDxH): 29.5" x 18.9" x 5.4"