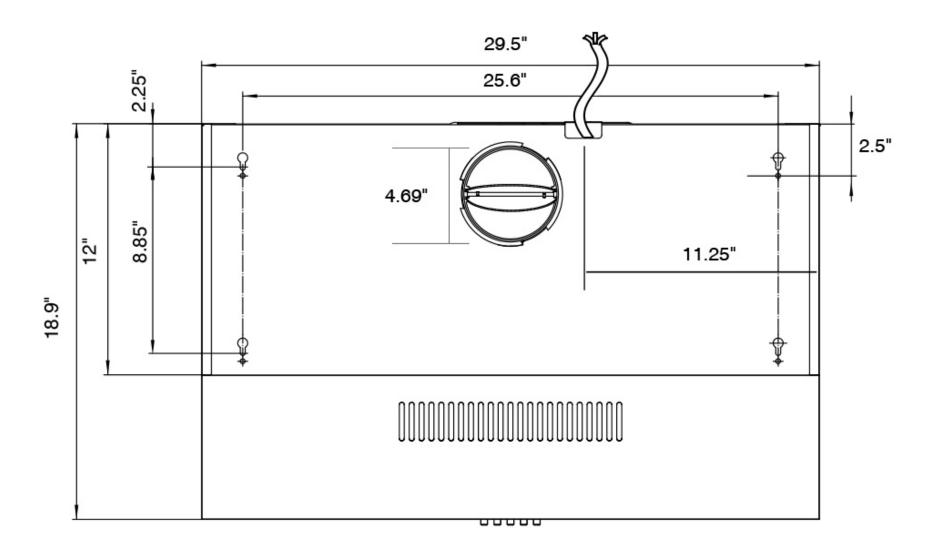

| 83W                                                                          |
| Included<br>Components | Bulb(s), Damper, Exhaust Vent, Fan<br>Hardware, Installation Kit, Power Cord |

### **COS-5U30**

Presenting this modern European-style range hood, Cosmo's COS-5U30 is powered by efficient airflow suction, aluminum mesh filters and LED lights for better visibility while cooking.







#### **Features**

- $\cdot$  Designed for under cabinet mounting
- · 3 fan speeds
- Push button controls
- · 2 CLEAR-FLOW® mesh filters
- $\cdot$  2 Front LED lights
- · Noise level as low as 40 dB
- $\cdot$  Top or back vented
- · Convertible to ductless operation with carbon filter kit (sold separately)



See Page 2 for dimensions



**COS-5U30** Range Hood



### **FRONT**



# **REAR**



TOP

Dimensions (WxDxH): 29.5" x 18.9" x 5.4"