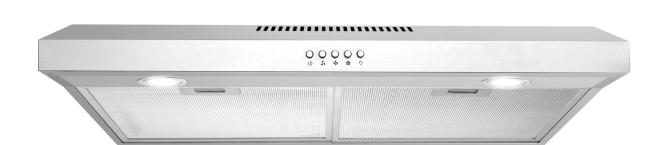

### **COS-5U30**

Presenting this modern European-style range hood, Cosmo's COS-5U30 is powered by efficient airflow suction, aluminum mesh filters and LED lights for better visibility while cooking.

#### **Features**

- $\cdot$  Designed for under cabinet mounting
- · 3 fan speeds
- Push button controls
- · 2 CLEAR-FLOW® mesh filters
- $\cdot$  2 Front LED lights
- · Noise level as low as 40 dB
- $\cdot$  Top or back vented
- · Convertible to ductless operation with carbon filter kit (sold separately)