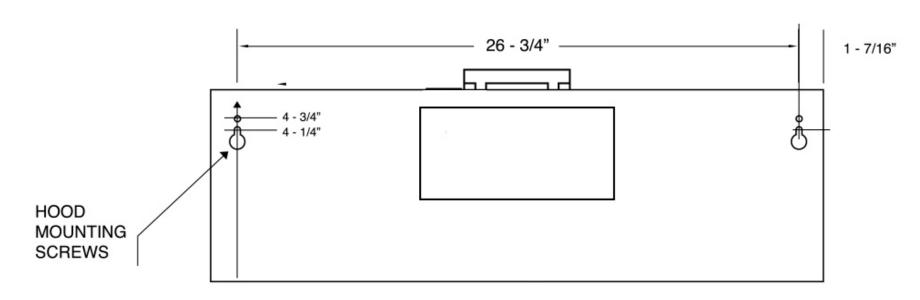

See Page 2 for dimensions

**COS-5U30** Range Hood

# **REAR**

TOP

Dimensions (WxDxH): 29.5" x 18.9" x 5.4"