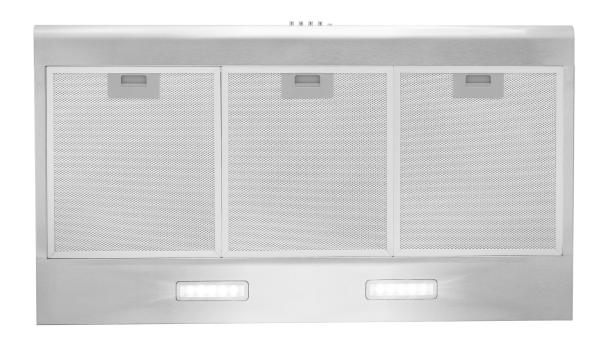

## COS-5MU36 Range Hood

| Size                   | 36 Inch                                                                      |
|------------------------|------------------------------------------------------------------------------|
| Mounting Type          | Under Cabinet                                                                |
| Controls               | Push Button                                                                  |
| Filters                | 3 x Aluminum Mesh Filters                                                    |
| Material               | 430 Grade Stainless Steel                                                    |
| Air Flow               | Efficient                                                                    |
| Noise Level            | 50 dB*                                                                       |
| Vent Style             | External                                                                     |
| Lighting               | 2 x Back 3W LED                                                              |
| Voltage                | 120V / 60Hz                                                                  |
| Wattage                | 143W                                                                         |
| Included<br>Components | Bulb(s), Damper, Exhaust Vent, Fan<br>Hardware, Installation Kit, Power Cord |

## **Features**

- · Designed for under cabinet mounting
- · 3 fan speeds
- · Efficient airflow capacity
- · Push button controls
- · 3 CLEAR-FLOW® mesh filters
- · Back LED lights
- · Noise level as low as 50 dB\*
- $\cdot$  Top or back vented