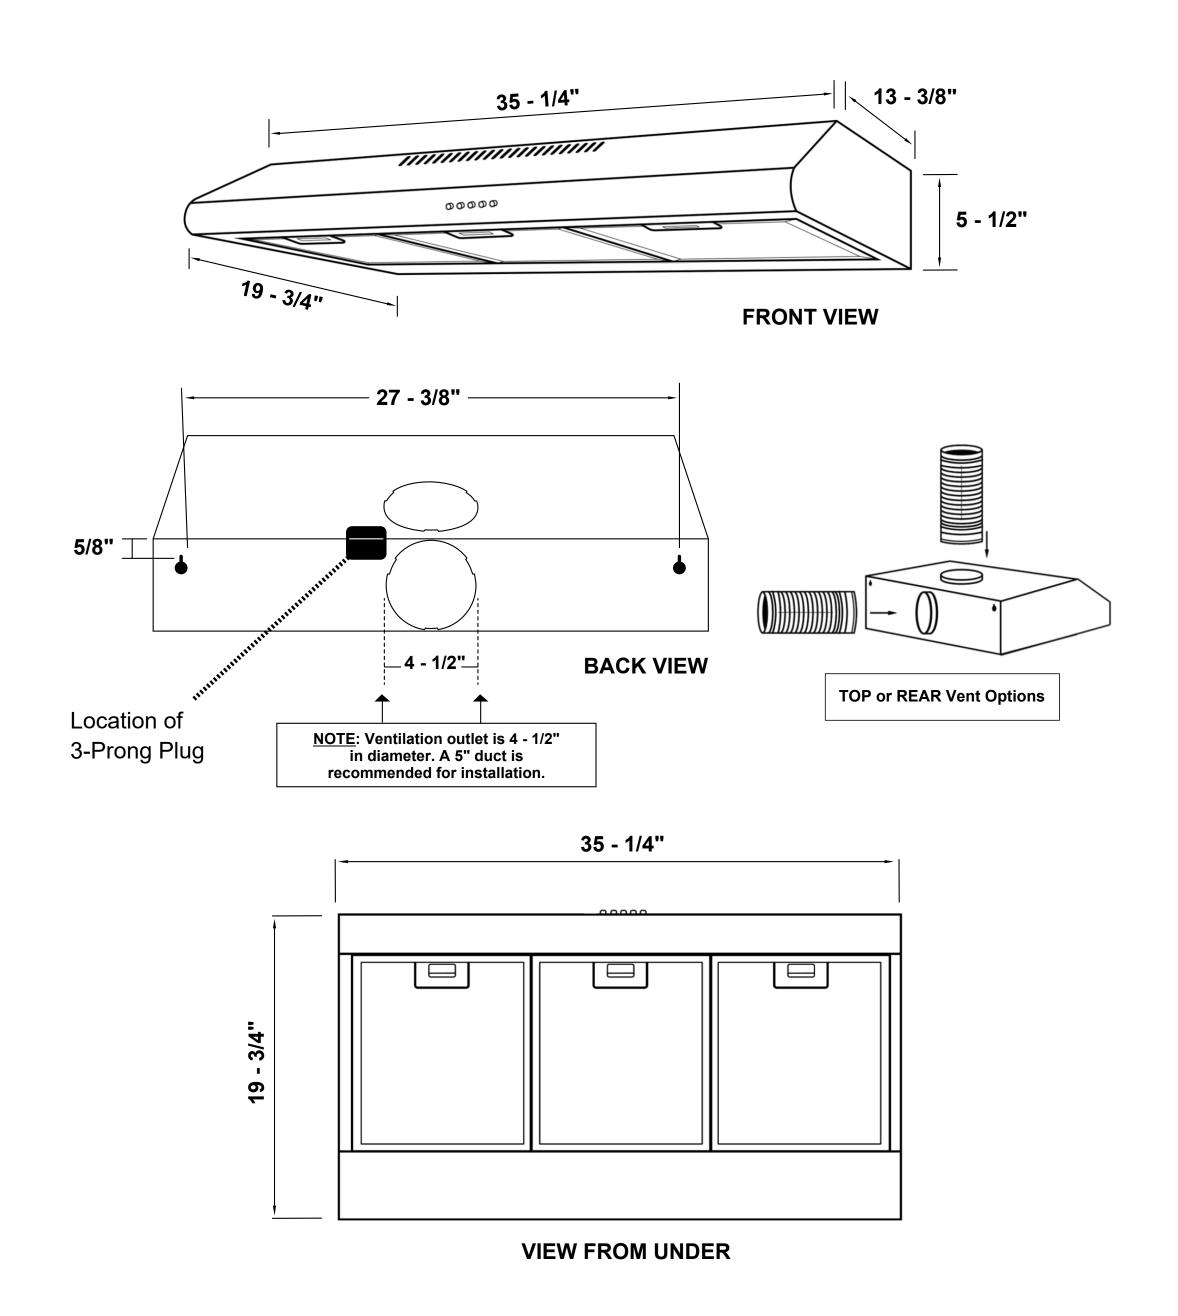

See Page 2 for dimensions

COS-5MU36 Range Hood

Dimensions (WxDxH): 35.25" x 19.75" x 5.5"