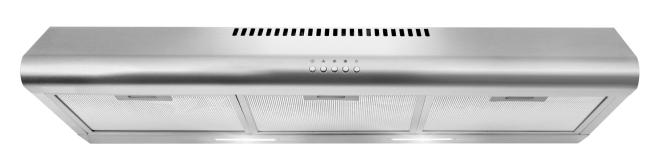

## COS-5MU36

The perfect piece for any contemporary kitchen, Cosmo's COS-5MU36 is powered by efficient airflow suction, LED lighting and CLEAR-FLOW® Mesh Filters.

## **Features**

- · Designed for under cabinet mounting
- · 3 fan speeds
- · Efficient airflow capacity
- · Push button controls
- · 3 CLEAR-FLOW® mesh filters
- · Back LED lights
- · Noise level as low as 50 dB\*
- $\cdot$  Top or back vented