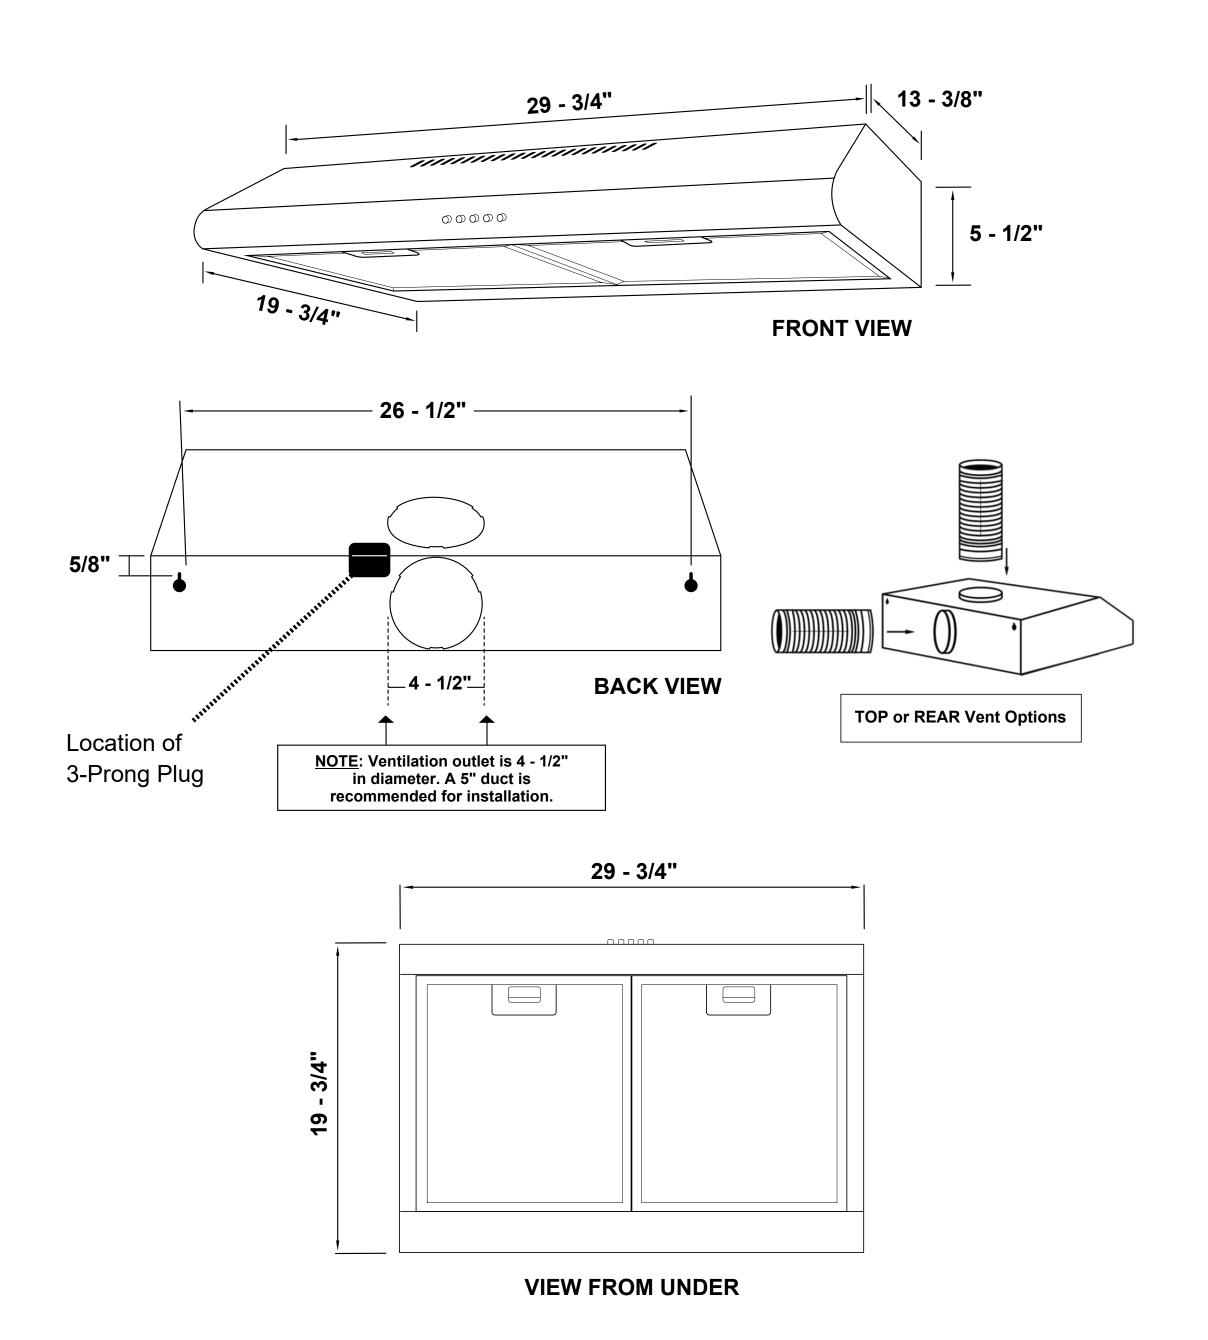

See Page 2 for dimensions

COS-5MU30 Range Hood

Dimensions (WxDxH): 29.75" x 19.75" x 5.5"