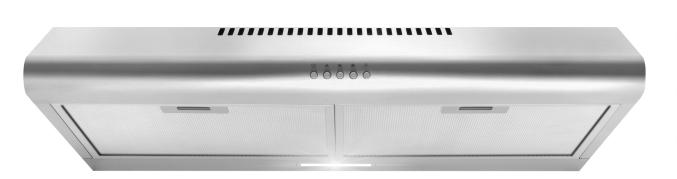

## COS-5MU30

The perfect piece for any contemporary kitchen, Cosmo's COS-5MU30 is powered by efficient airflow suction, LED lighting and CLEAR-FLOW® Mesh Filters.

## **Features**

- · Designed for under cabinet mounting
- $\cdot$  3 fan speeds
- $\cdot$  Efficient airflow capacity
- · Push button controls
- · 2 Clear-Flow® mesh filters
- · Back LED lights
- · Noise level as low as 50 dB\*
- $\cdot$  Top or back vented