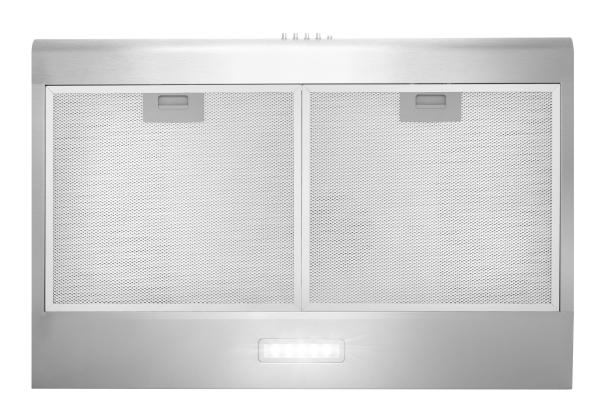

## COS-5MU30

The perfect piece for any contemporary kitchen, Cosmo's COS-5MU30 is powered by efficient airflow suction, LED lighting and CLEAR-FLOW® Mesh Filters.

## **Features**

- · Designed for under cabinet mounting
- $\cdot$  3 fan speeds
- $\cdot$  Efficient airflow capacity
- · Push button controls
- · 2 Clear-Flow® mesh filters
- · Back LED lights
- · Noise level as low as 50 dB\*
- $\cdot$  Top or back vented