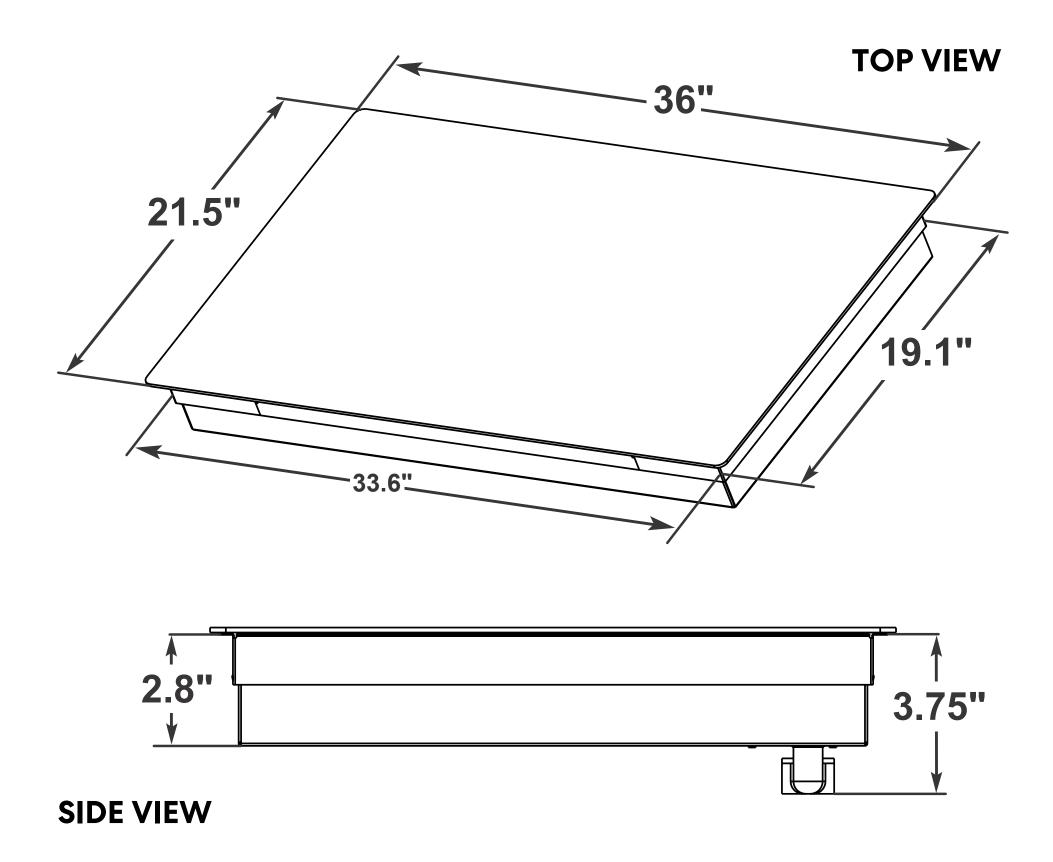

See Page 2 for dimensions

**COS-365ECC** Cooktop

Dimensions (WxDxH): 36" x 21.5" x 2.8-3.75"