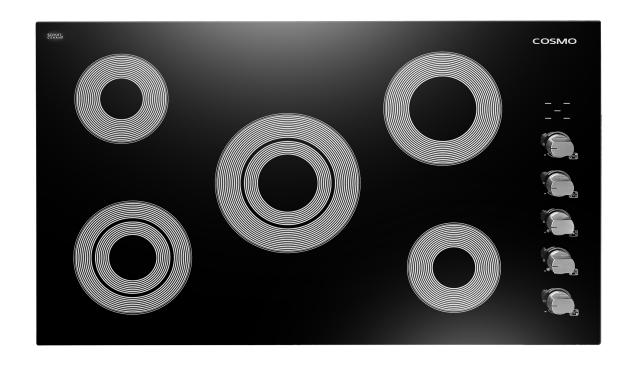

## COS-365ECC

Cosmo's COS-365ECC electric cooktop features 5 surface burners that allow you to cook from a high heat to a low simmer for the most delicate sauces, including two flexible dual zone burners to match your cookware size.

## **Features**

- $\cdot$  Designed for drop-in installation
- $\cdot$  5 surface burners
- · x2 dual zone burners
- · Hot surface indicator light
- $\cdot$  Black ceramic glass surface
- Knob controls