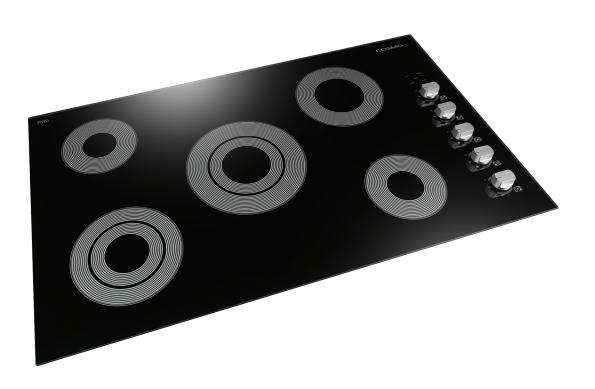

## COS-365ECC

Cosmo's COS-365ECC electric cooktop features 5 surface burners that allow you to cook from a high heat to a low simmer for the most delicate sauces, including two flexible dual zone burners to match your cookware size.

## **Features**

- $\cdot$  Designed for drop-in installation
- $\cdot$  5 surface burners
- · x2 dual zone burners
- · Hot surface indicator light
- $\cdot$  Black ceramic glass surface
- Knob controls