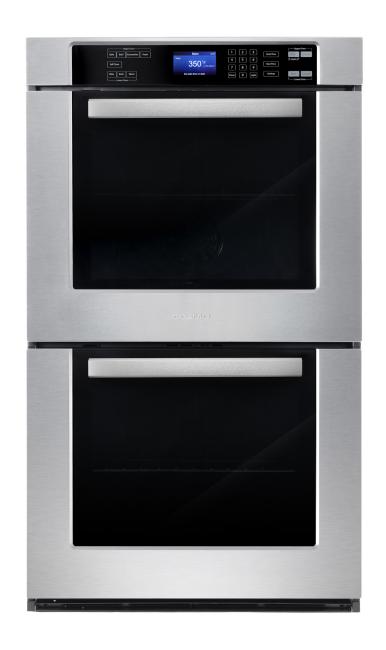

## **COS-30EDWC**

The perfect piece for any contemporary kitchen, Cosmo's COS-30EDWC Electric Double Wall Oven features spacious 5 cu. ft. capacities for both ovens and a Turbo True European Convection top oven.

## **Features**

- $\cdot$  Designed for wall mounting
- · 5.0 cu. ft. capacity ovens (10 cu. ft. total)
- Turbo True European Convection (top oven), standard bake (bottom oven)
- · 7 Cooking modes (top oven)
- $\cdot$  Blue porcelain interior
- $\cdot \, \mathsf{Self}\text{-}\mathsf{cleaning}$
- · Hidden bake element
- $\cdot$  Multi-rack cooking with 6 positions