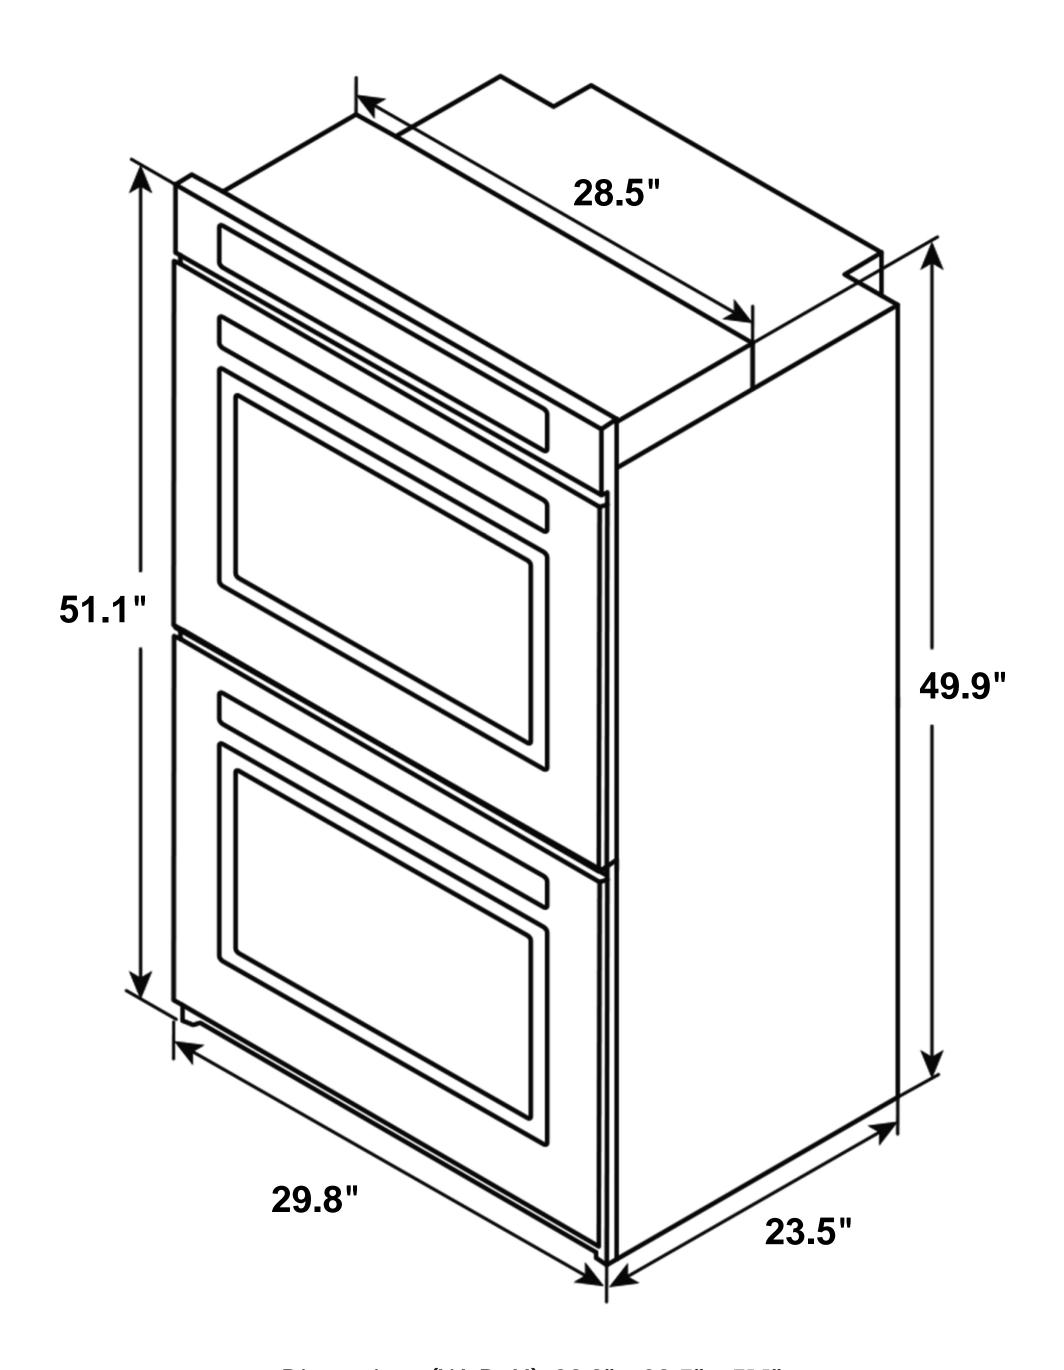

Digital Controls

See Page 2 for dimensions

COS-30EDWC Wall Oven

Dimensions (WxDxH): 29.8" x 23.5" x 51.1"