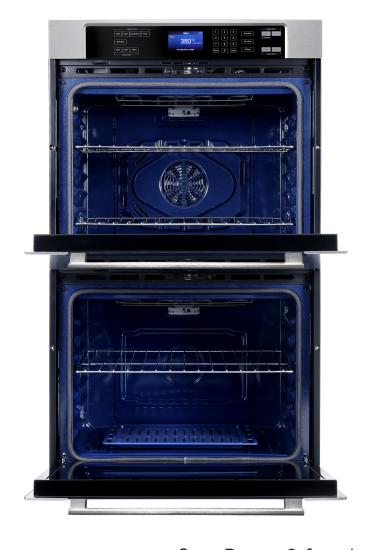

## **COS-30EDWC**

The perfect piece for any contemporary kitchen, Cosmo's COS-30EDWC Electric Double Wall Oven features spacious 5 cu. ft. capacities for both ovens and a Turbo True European Convection top oven.

## **Features**

- $\cdot$  Designed for wall mounting
- · 5.0 cu. ft. capacity ovens (10 cu. ft. total)
- Turbo True European Convection (top oven), standard bake (bottom oven)
- · 7 Cooking modes (top oven)
- $\cdot$  Blue porcelain interior
- $\cdot \, \mathsf{Self}\text{-}\mathsf{cleaning}$
- · Hidden bake element
- $\cdot$  Multi-rack cooking with 6 positions