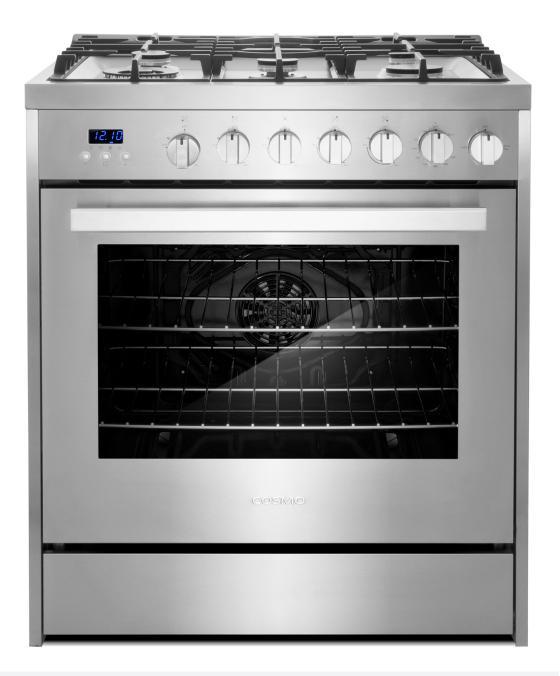

## COS-305AGC

Bringing professional style and performance to your home's kitchen. Cosmo's COS-305AGC Gas Range features 5 high-performance burners and a 5.0 cu. ft. convection oven to allow you to create culinary masterpieces from start to finish.

#### **Features**

- $\cdot$  Designed for freestanding or slide-in
- $\cdot$  5 high-performance sealed burners
- $\cdot$  5.0 cu. ft. convection oven
- $\cdot$  4 oven functions & oven light
- $\cdot$  Digital display & timer
- $\cdot$  Cast iron grates
- $\cdot$  Wok grate attachment