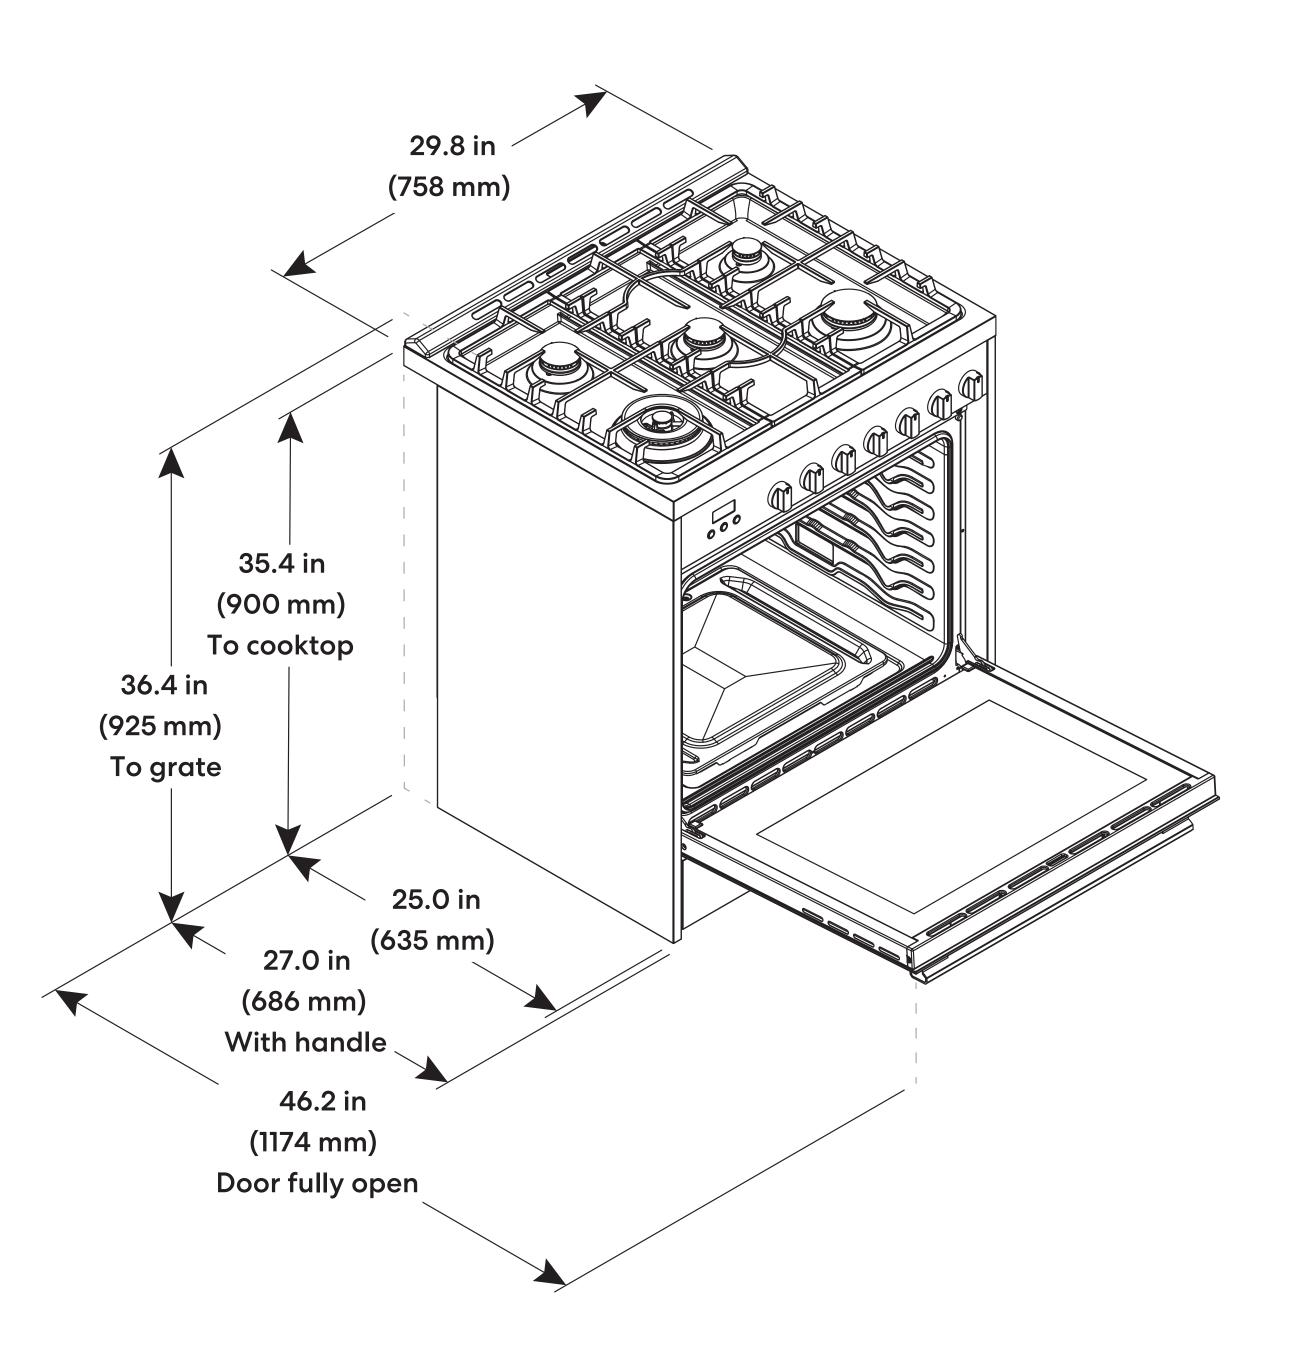

## DIMENSIONS

## COS-305AGC Gas Range

## Dimensions (WxDxH): 29.8" x 25" x 36.4-38.4"

For more information, please visit: www.cosmoappliances.com