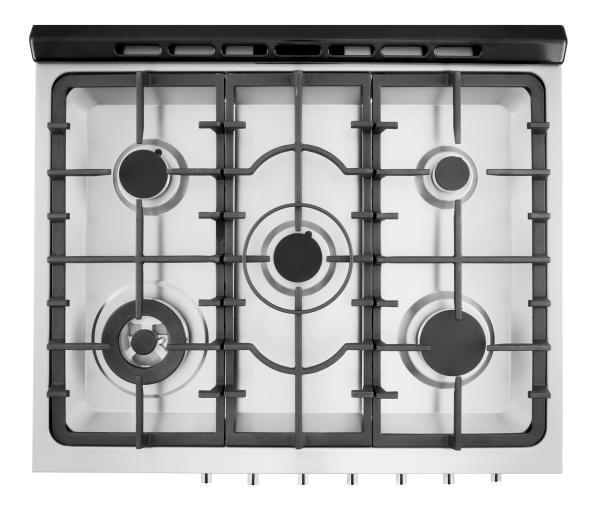

## COS-305AGC Gas Range

| Size           | 30 Inch / 5.0 cu. ft. Capacity                                                                                                              |
|----------------|---------------------------------------------------------------------------------------------------------------------------------------------|
| Fuel           | Gas                                                                                                                                         |
| Installation   | Freestanding / Slide-In                                                                                                                     |
| Controls       | Full Metal Knobs                                                                                                                            |
| Oven           | Convection                                                                                                                                  |
| Material       | Stainless Steel                                                                                                                             |
| Electrical     | 120V/60Hz                                                                                                                                   |
| Racks          | 2 Racks, 6 Positions                                                                                                                        |
| Oven Functions | Bake, Broil, Convection Fan, Oven Light                                                                                                     |
| Burners        | <ul> <li>Triple Ring / 18,800 BTU</li> <li>Rapid / 8,800 BTU</li> <li>Semi-Rapid / 6,900 BTU (x2)</li> <li>Auxiliary / 5,000 BTU</li> </ul> |

#### **Features**

- $\cdot$  Designed for freestanding or slide-in
- $\cdot$  5 high-performance sealed burners
- $\cdot$  5.0 cu. ft. convection oven
- $\cdot$  4 oven functions & oven light
- $\cdot$  Digital display & timer
- $\cdot$  Cast iron grates
- $\cdot$  Wok grate attachment