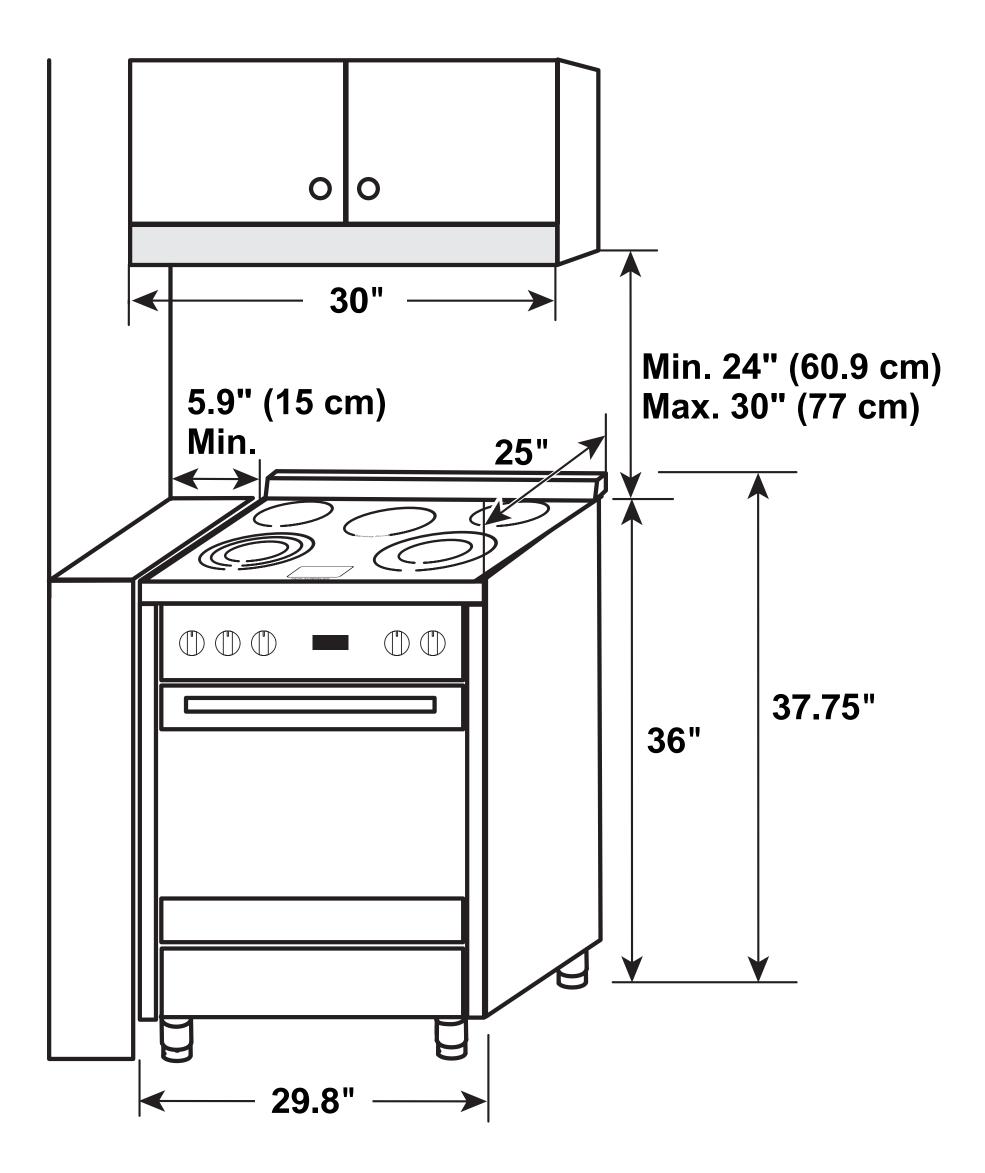

### See Page 2 for dimensions

## Dimensions (WxDxH): 29.8" x 25" x 36-37.75"

For more information, please visit: www.cosmoappliances.com