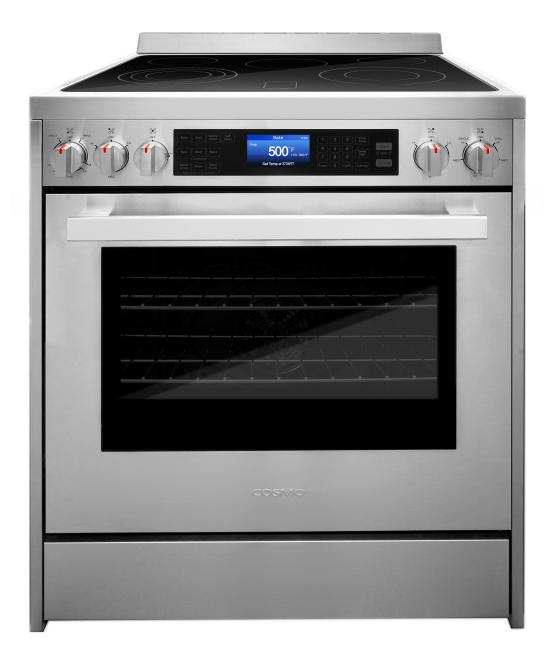

## **COS-305AERC**

Refine your culinary skills when you cook with Cosmo's COS-305AERC Electric Range. 5 burners and 5 cu. ft. oven with Turbo True European Convection allow you to cook a variety of main dishes, sauces, baked goods and more.

### **Features**

- $\cdot$  Designed for freestanding or slide-in
- $\cdot$  5 surface burner cooktop with dual & triple element burners
- $\cdot$  5.0 cu. ft. capacity oven with turbo true european convection
- $\cdot$  7 oven functions
- $\cdot$  Soft touch controls with LCD digital display
- $\cdot$  Temperature probe
- $\cdot$  Self-cleaning