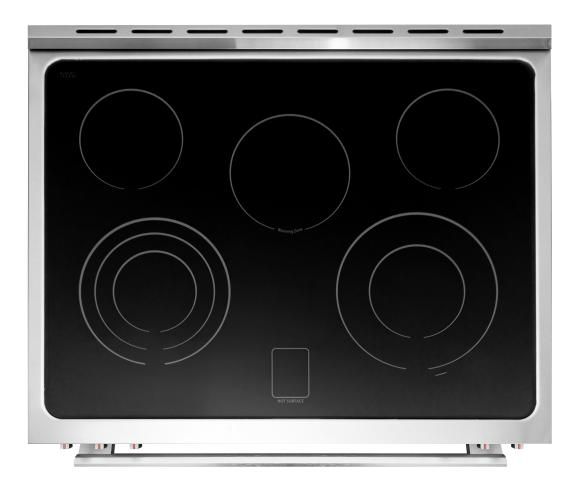

Surface Burners

Ceramic Glass

Digital Controls

### **Features**

- $\cdot$  Designed for freestanding or slide-in
- $\cdot$  5 surface burner cooktop with dual & triple element burners
- $\cdot$  5.0 cu. ft. capacity oven with turbo true european convection
- $\cdot$  7 oven functions
- $\cdot$  Soft touch controls with LCD digital display
- $\cdot$  Temperature probe
- $\cdot$  Self-cleaning