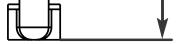

# DIMENSIONS

COS-304ECC Cooktop

## **SIDE VIEW**

# Dimensions (WxDxH): 30" x 21.5" x 2.8-3.75"

For more information, please visit: www.cosmoappliances.com