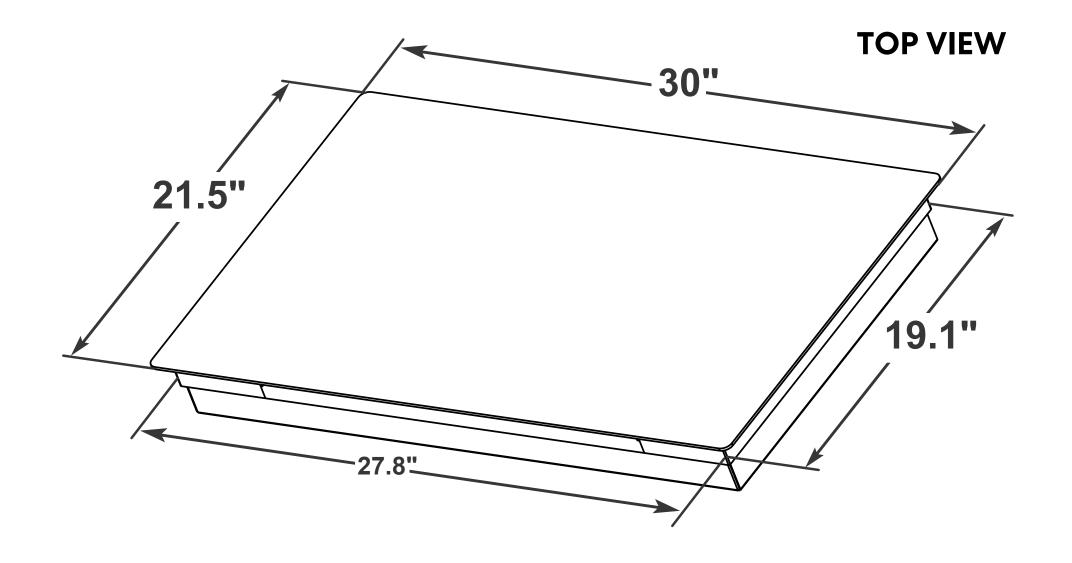

# DIMENSIONS

COS-304ECC Cooktop

# Dimensions (WxDxH): 30" x 21.5" x 2.8-3.75"

For more information, please visit: www.cosmoappliances.com