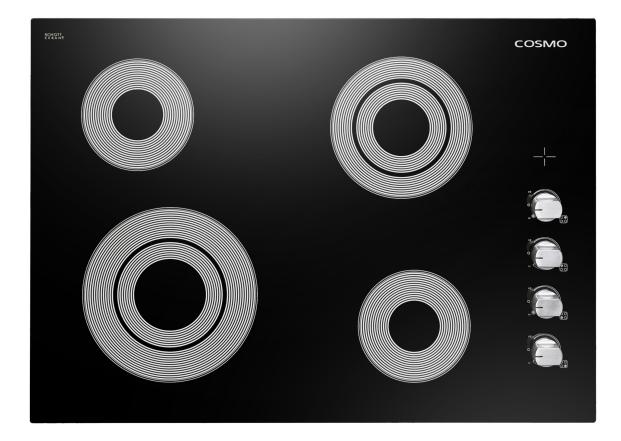

#### COS-304ECC

Cosmo's COS-304ECC electric cooktop features 4 surface burners that allow you to cook from a high heat to a low simmer for the most delicate sauces, including two flexible dual zone burners to match your cookware size.

#### **Features**

- $\cdot$  Designed for drop-in installation
- $\cdot$  4 surface burners
- $\cdot$  x2 dual zone burners
- Hot surface indicator light
- Black ceramic glass surface
- Knob controls