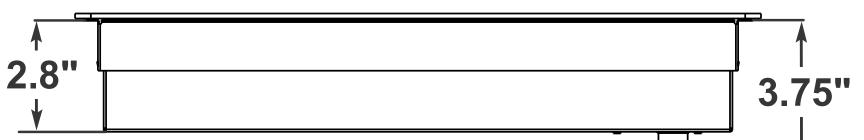

## **SIDE VIEW**

# Dimensions (WxDxH): 30" x 21.5" x 2.8-3.75"

For more information, please visit: www.cosmoappliances.com