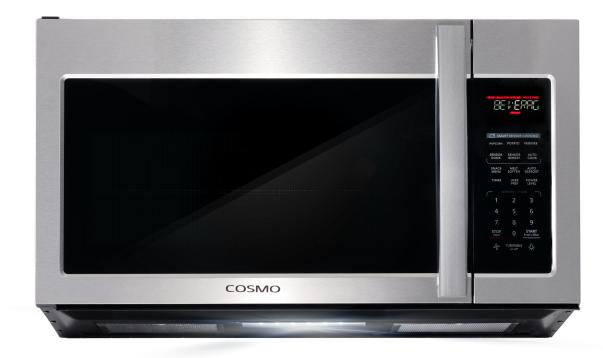

#### COS-3019ORM2SS

Save space in your kitchen with Cosmo's COS-3019ORM2SS 1.9 cu. ft. Over-the-Range Microwave. A powerful fan ventilates steam and smoke from your cooktop, while the 1000 watts of cooking power in the microwave let you prepare dishes quickly and easily.

#### **Features**

- $\cdot$  Over-the-range installation
- $\cdot$  1000 Watts of power
- $\cdot$  10 Power levels
- $\cdot$  Vent fan to remove odor, smoke and moisture
- Presets: popcorn, potato, veggies
- $\cdot\, {\sf Sensor}$  cook and reheat
- $\cdot$  Touch controls with digital display
- $\cdot$  +30 Second speed cook button