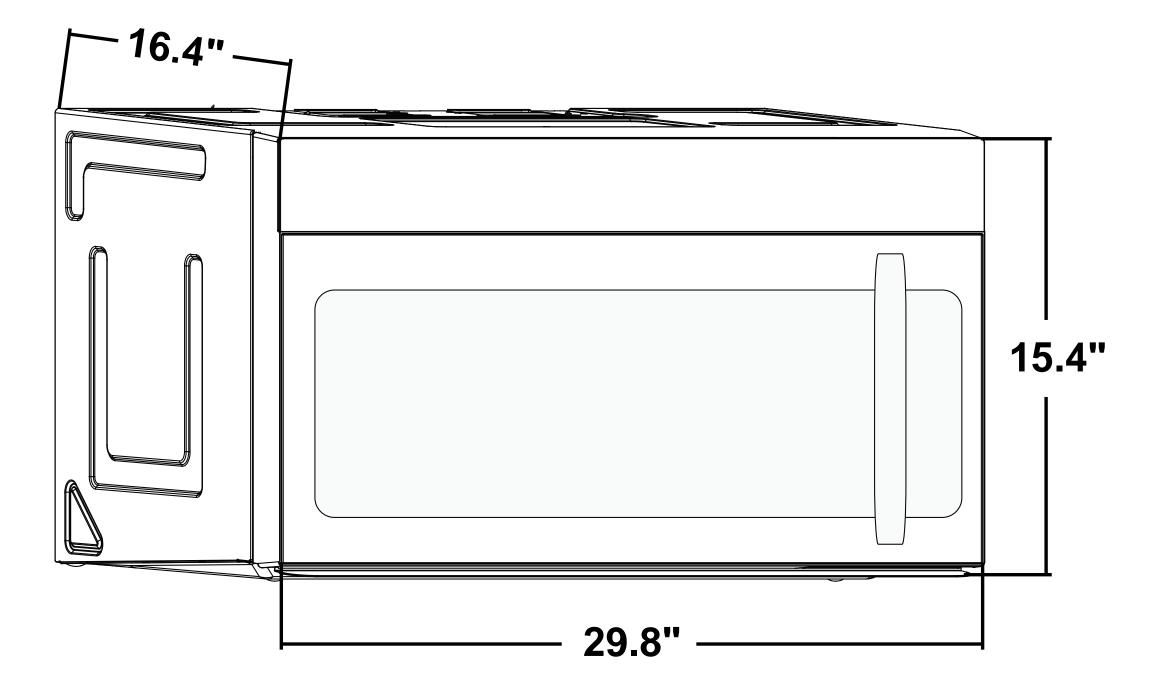

## DIMENSIONS

COS-3019ORM2SS Microwave

### Dimensions (WxDxH): 29.8" x 16.4" x 15.4"

For more information, please visit: www.cosmoappliances.com