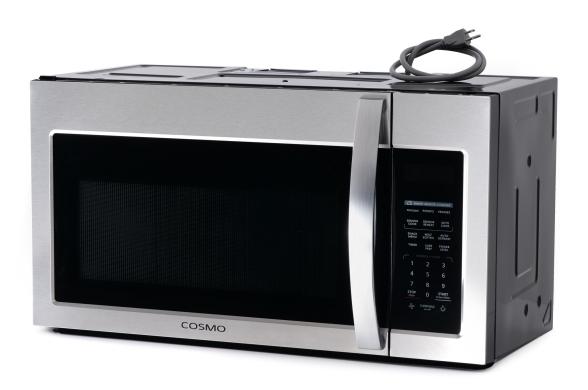

#### COS-3019ORM2SS

Save space in your kitchen with Cosmo's COS-3019ORM2SS 1.9 cu. ft. Over-the-Range Microwave. A powerful fan ventilates steam and smoke from your cooktop, while the 1000 watts of cooking power in the microwave let you prepare dishes quickly and easily.

#### **Features**

- $\cdot$  Over-the-range installation
- $\cdot$  1000 Watts of power
- $\cdot$  10 Power levels
- $\cdot$  Vent fan to remove odor, smoke and moisture
- Presets: popcorn, potato, veggies
- $\cdot\, {\sf Sensor}$  cook and reheat
- $\cdot$  Touch controls with digital display
- $\cdot$  +30 Second speed cook button