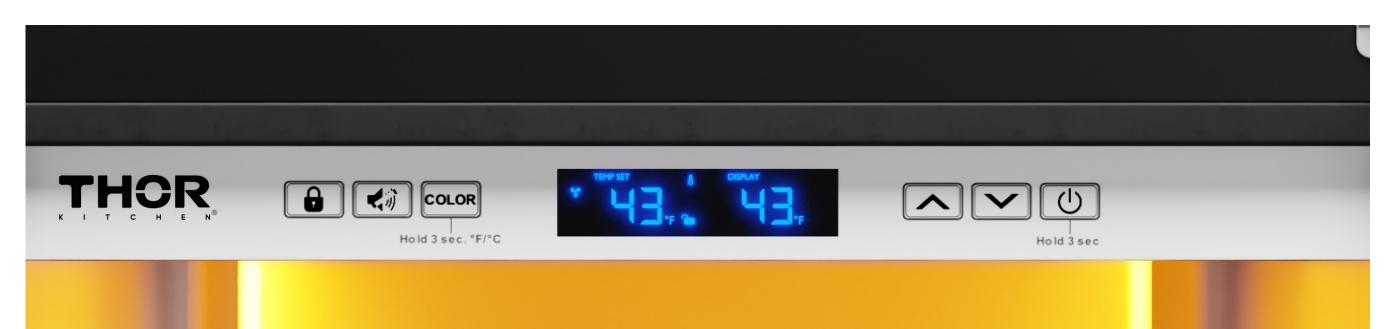

**SP**<sup>®</sup> 2-YEAR PARTS & LABOR WARRANTY

ThermoPrecision™ Temperature Management - Employ the electronic temperature control equipped with an LED digital display to designate temperatures within the 41-64°F range. The wine cooler ensures your chosen setting is achieved and sustained with optimum precision.