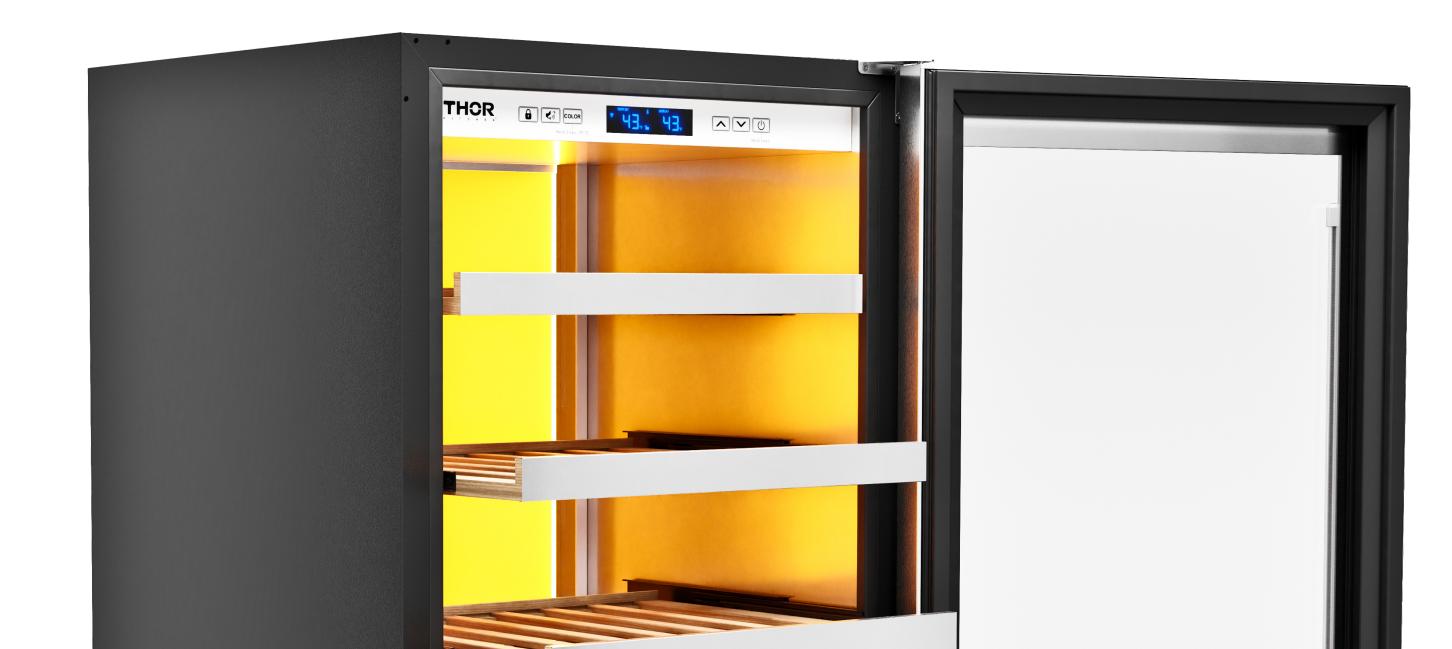

**Maximum Storage Capacity -** 5.3 cu. ft. holds up to 45 Bordeaux bottles for maximum storage.

| Net Weight (lbs.)   | 129 lbs. |
|---------------------|----------|
| Gross Weight (lbs.) | 153 lbs. |

- Triple Pane Glass Triple pane glass with double glazed
  'Low-E' coating reduces heat transmission.
- Single Temperature Zone Store red, white, or sparkling wines at the desired temperature for proper preservation and maximum taste.

# **TECHNICAL DETAILS**

| Storage Capacity  | 45 Bottles         |
|-------------------|--------------------|
| Color/Finish      | Stainless Steel    |
| Power Voltage     | 120V               |
| Power Input       | 80W                |
| Temperature Range | 41-64°F (5-18°C)   |
| Amps              | 0.7                |
| Cooling System    | Compressor Cooling |
| Total Capacity    | 5.3 cu. ft./ 152 L |
| Noise Level       | 42 dB              |
| Door Alarm        | Yes                |
| Security Lock     | Yes                |