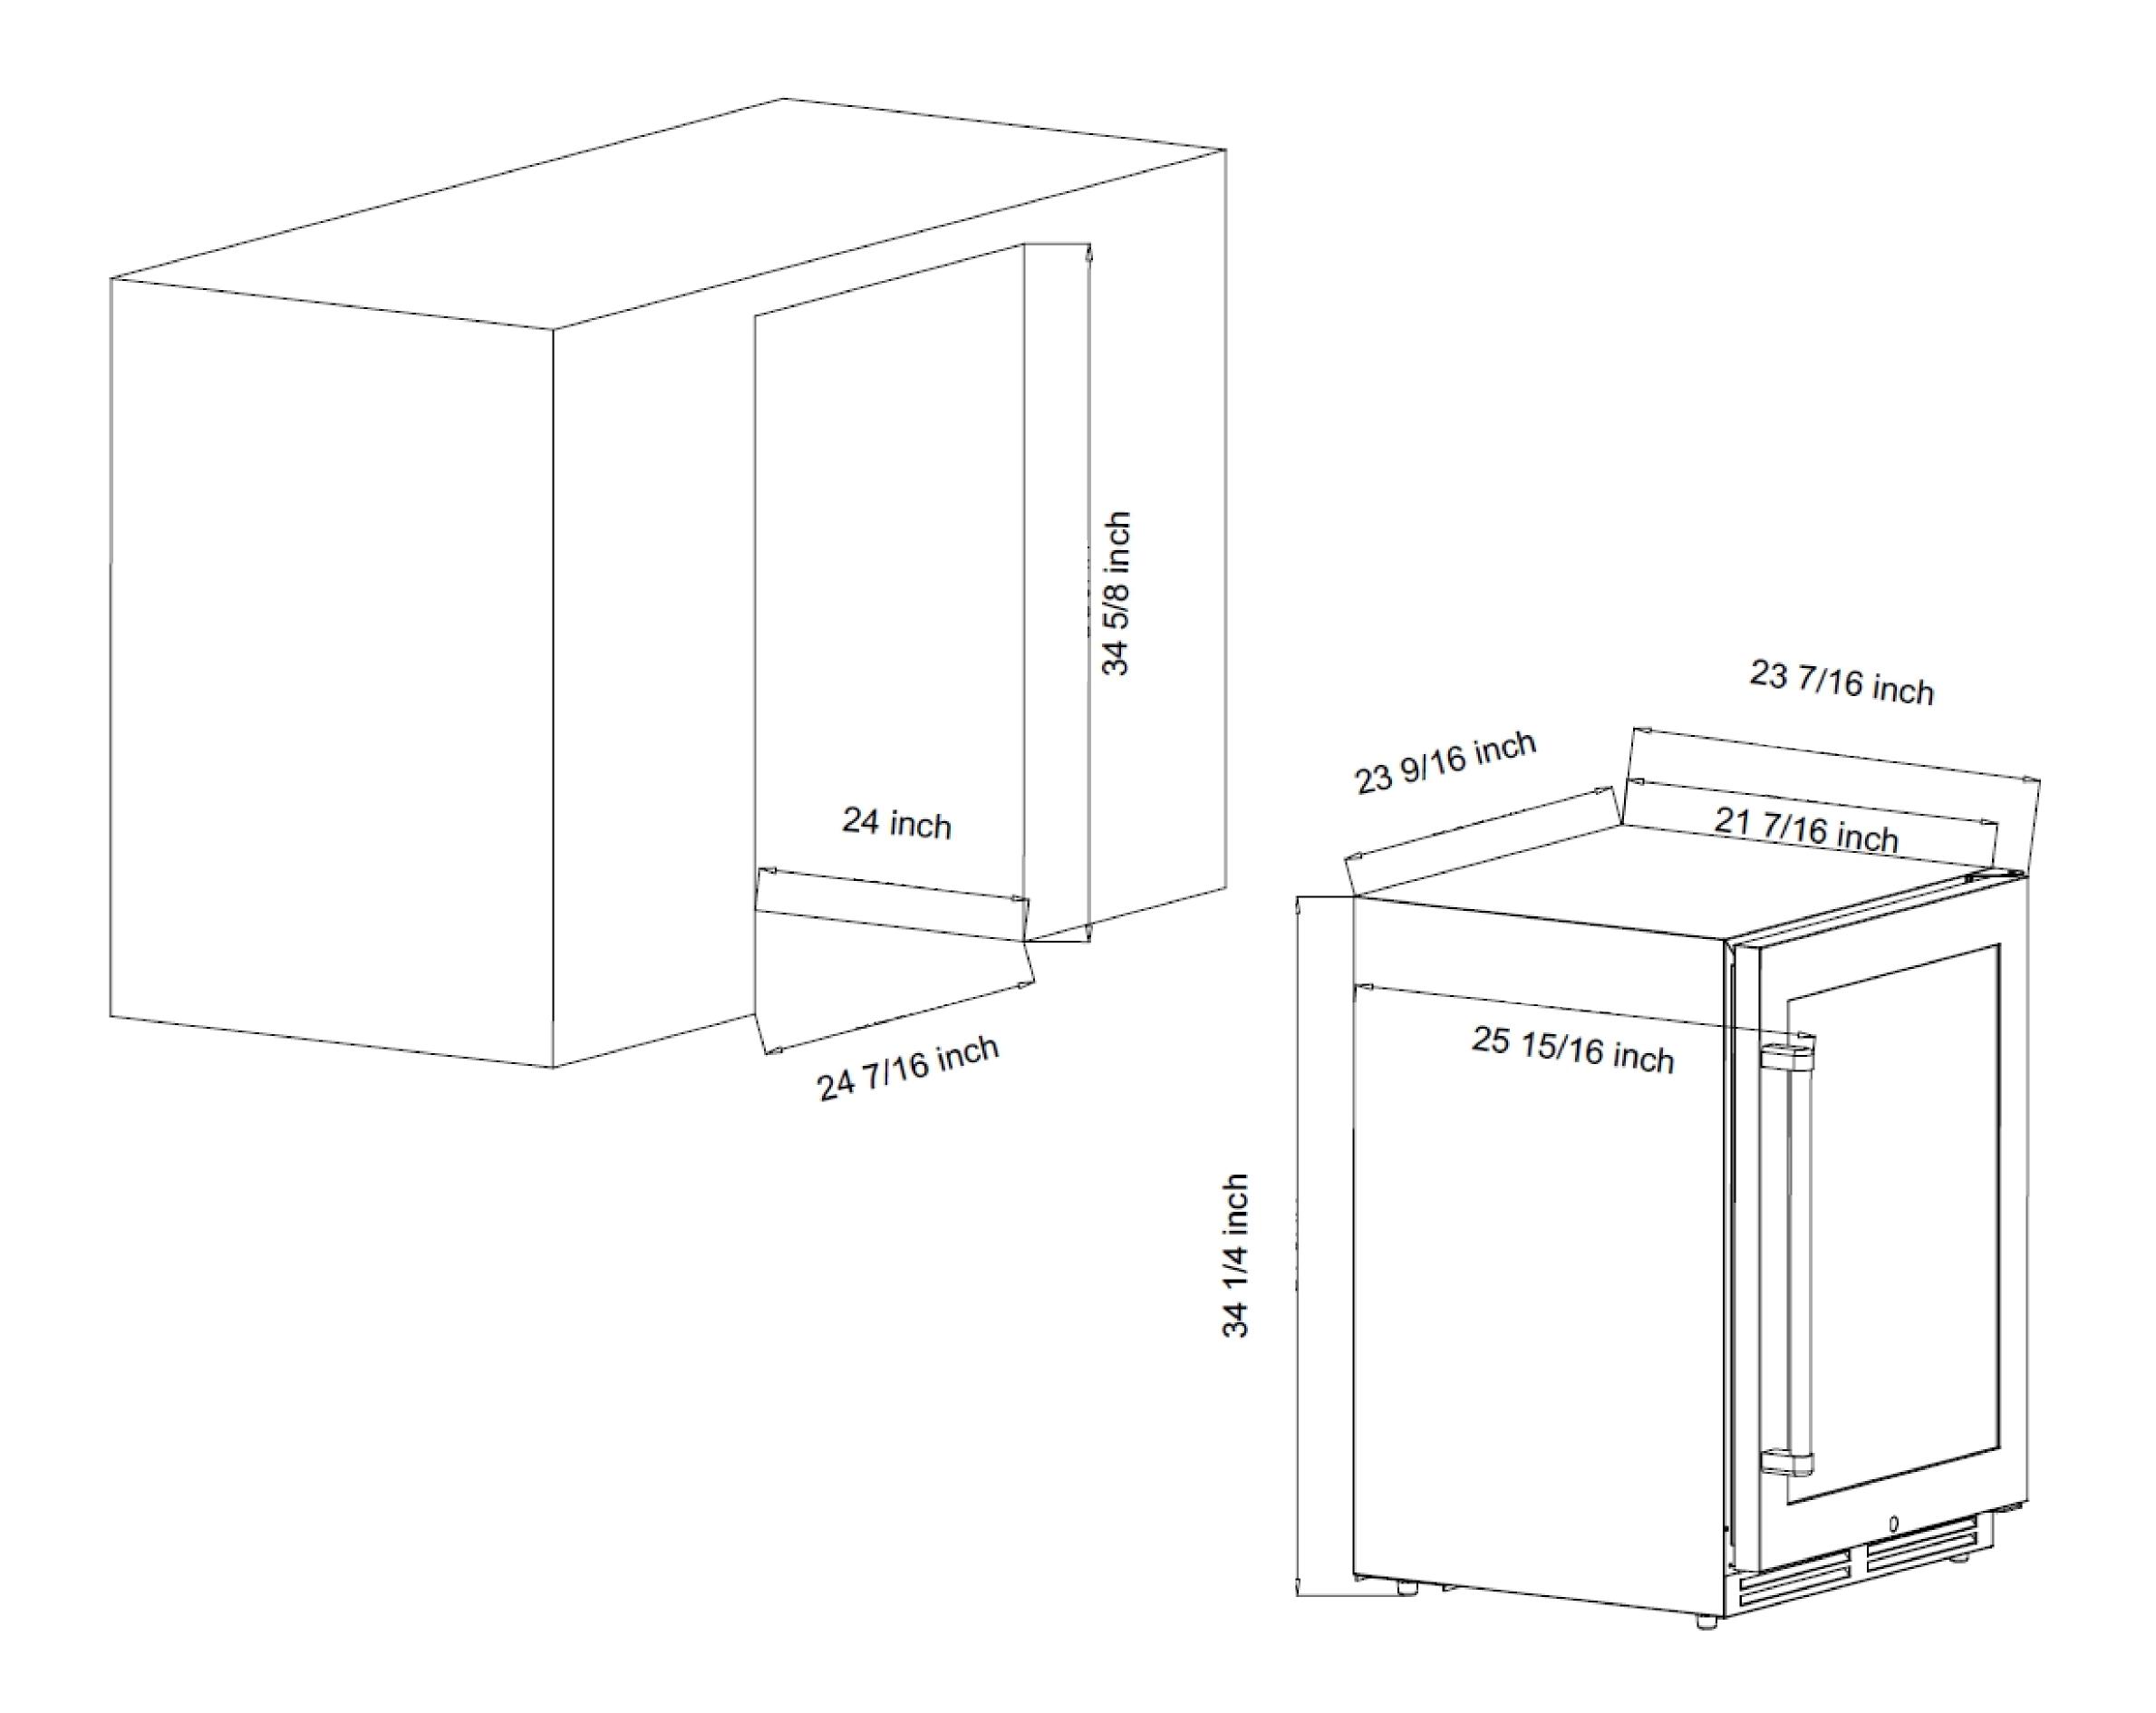

## **PRODUCT DIMENSIONS & WEIGHT**

| Product Width             | 23 9/16 in.  |
|---------------------------|--------------|
| Product Depth             | 23 7/16 in.  |
| Depth (Including Handles) | 25 15/16 in. |
| Product Height            | 34 1/4 in.   |

### 24-INCH WINE COOLER DIMENSIONS