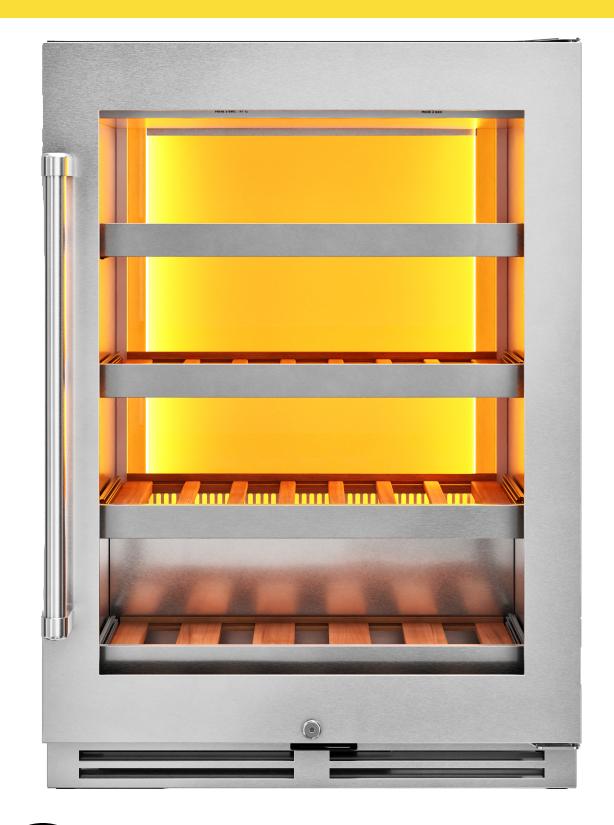

# LEFT SWING 24-INCH BACKLIGHT WINE COOLER WITH BACKLIGHT

STAINLESS STEEL, 45 WINE BOTTLES CAPACITY, AMBER LED INTERIOR LIGHT

**Maximum Storage Capacity -** 5.3 cu. ft. holds up to 45 Bordeaux bottles for maximum storage.

| Net Weight (lbs.)   | 129 lbs. |
|---------------------|----------|
| Gross Weight (lbs.) | 153 lbs. |

- Triple Pane Glass Triple pane glass with double glazed
  'Low-E' coating reduces heat transmission.
- Single Temperature Zone Store red, white, or sparkling wines at the desired temperature for proper preservation and maximum taste.

# **TECHNICAL DETAILS**

| Storage Capacity  | 45 Bottles         |
|-------------------|--------------------|
| Color/Finish      | Stainless Steel    |
| Power Voltage     | 120V               |
| Power Input       | 80W                |
| Temperature Range | 41-64°F (5-18°C)   |
| Amps              | 0.7                |
| Cooling System    | Compressor Cooling |
| Total Capacity    | 5.3 cu. ft./ 152 L |
| Noise Level       | 42 dB              |
| Door Alarm        | Yes                |
| Security Lock     | Yes                |