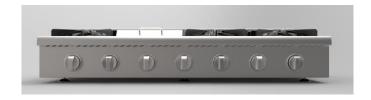

# HRT4806U Thor Kitchen 48 inch Professional Rang Top

## **FEATURES**

Black Porcelain Drip Pan On Cook Top

Heavy Duty Continuous Cast Iron Cooking Grates

Automatic Re-Ignition Safety Feature

Blue LED Control Panel Light

Zinc Alloy Controller Knobs

## TECHNICAL DETAILS

Fuel Type Natural Gas / LP Convertible

Electrical Requirements 120V

Circuit Breaker (A) 15 or 20 A

Frequency (Hz) 60 Hz