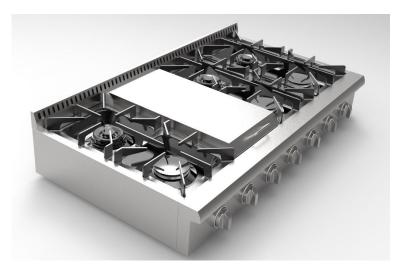

# HRT4806U Thor Kitchen 48 inch Professional Rang Top

## **FEATURES**

Black Porcelain Drip Pan On Cook Top

Heavy Duty Continuous Cast Iron Cooking Grates

Automatic Re-Ignition Safety Feature

Blue LED Control Panel Light

Zinc Alloy Controller Knobs

#### **BURNER PERFORMANCE**

Total Number of Range Top Burners 6 Burners 18,000 BTU

3 Front Burners (Single)

15,000 BTU

3 Rear Burners (Dual) Stainless Steel Griddle

18,000 BTU