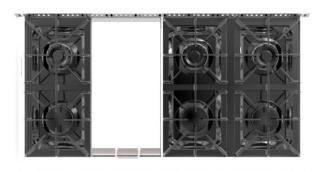

# HRT4806U Thor Kitchen 48 inch Professional Rang Top

#### **BURNER PERFORMANCE**

Total Number of Range Top Burners 6 Burners 18,000 BTU

3 Front Burners (Single)

15,000 BTU

3 Rear Burners (Dual) Stainless Steel Griddle

18,000 BTU