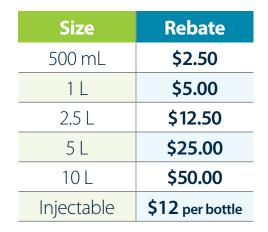

## From February 1 – May 31, 2020:

Save **\$5 per liter** of Cydectin Pour-On or **\$12 per bottle** of Cydectin Injectable

Minimum purchase 5+ liters of Cydectin Pour-On

Total Cydectin Rebate Request (min. \$24.00) =

| Total No. of Pour-On Liters    |     | Description                   | Bayer #  |
|--------------------------------|-----|-------------------------------|----------|
|                                |     | CYDECTIN POUR-ON 500 mL       | 85693956 |
|                                |     | CYDECTIN POUR-ON 1 L          | 85693875 |
| x \$5.00/Liter =               |     | CYDECTIN POUR-ON 2.5 L        | 85693948 |
|                                |     | CYDECTIN POUR-ON 5 L          | 85693964 |
| \$                             |     | CYDECTIN POUR-ON 10 L         | 85693972 |
| Total No. of Injectable Bottle |     | Description                   | Bayer #  |
| Total No. of Injectable Bottle |     | Description                   | Bayor #  |
|                                |     | CYDECTIN INJECTABLE 1% 500 mL | 85692801 |
|                                | J I |                               |          |
| x \$12.00/Bottle =             | ] ] |                               |          |
| x \$12.00/Bottle = \$          | 1 1 |                               |          |