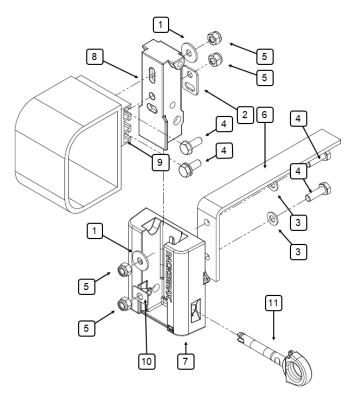

The bolts that fasten the SUPA PEG Hitch Body to the SUPA PEG bracket fit through the upper vertical slot and the central M8 hole at 33mm centres.

Fit Body and Holder washers to each Hitch set as indicated in the diagram over.

## QUANTITY

|           |                                                 | -    |      |      |      |
|-----------|-------------------------------------------------|------|------|------|------|
|           | PART                                            | 8179 | 8180 | 8181 | 8183 |
| 1         | Round Wash M8 (22mm x 1.8mm) (Grade 304)        | 4    | 6    | 9    | 6    |
| 2         | Holder Washer (2mm x 32mm x 22.5mm) (Grade 304) | 2    | 4    | 6    | 3    |
| 3         | Round Washer M8 (17mm x 1.2mm) (Grade304)       | 14   | 18   | 24   | 20   |
| 4         | Hex M8 20mm Set Screw (Grade 304)               | 8    | 12   | 18   | 12   |
| 5         | Hex M8 Nut Nylon Insert (Grade 304)             | 10   | 14   | 20   | 14   |
| 6         | Bracket with M8 Hole centres at 33mm *          | 2    | 2    | 3    | 3    |
| 7         | RacksBrax HD Hitch Body                         | 2    | 4    | 5    | 3    |
| 8         | RacksBrax HD Hitch Holder                       | 2    | 4    | 6    | 3    |
| 9         | SUPA PEG Awning *                               | -    | -    | -    | -    |
| 10        | Washer M8 30mm x 14.5mm x 2mm (Grade 304)       | 2    | 4    | 6    | 3    |
| 11        | RacksBrax HD Hitch Pin                          | 2    | 2    | 3    | 3    |
| Not shown | Hex M8 20mm Set Screw (Grade 304)               | 2    | 2    | 2    | 2    |
|           |                                                 |      |      |      |      |