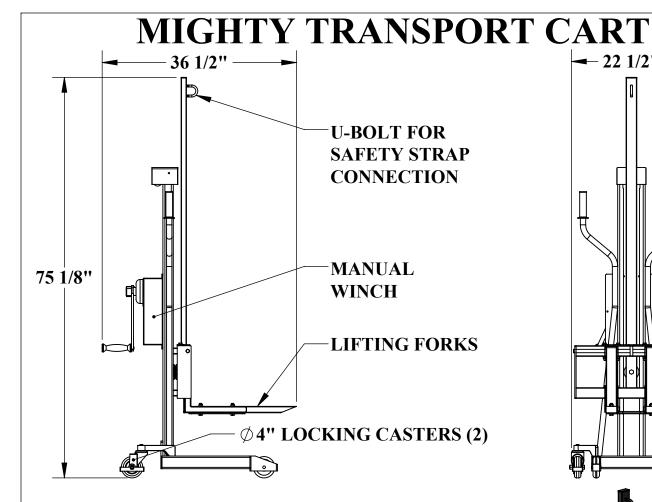

THE AQUA CREEK MIGHTY TRANSPORT CART SHALL BE A MANUAL WINCH POWERED TRANSPORT CART WITH CAPTURE BARS DESIGNED TO BE USED IN THE SAFE REMOVAL AND TRANSPORT OF THE MIGHTY LIFT. THE CART SHALL BE EASILY OPERABLE BY ONE PERSON, AND SHALL HOLD THE MIGHTY LIFT SECURELY AND STEADILY FOR TRANSPORT AND STORAGE. IT SHALL BE CONSTRUCTED PRIMARILY OF POWDER COATED STEEL AND STAINLESS STEEL, AND SHALL INCLUDE 4" LOCKING CASTERS.

MAIN ASSEMBLY: POWDER COATED CARBON STEEL

MAST FORK ASSEMBLY: POWDER COATED 304L STAINLESS STEE

CASTERS: 4" LOCKING POLYOLEFIN

3.5" POLYETHYLENE FRONT WHEELS: WARRANTY: 1 YEAR LIMITED

9889 GARRYMORE LANE MISSOULA, MT 59808 (406) 549-0769 FAX (406) 549-2602