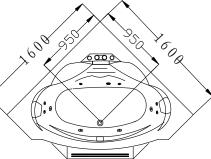

1, back-acupuncture switch

2, pump switch

3, air conditioning

4 waterfall

5 water intake

6, massage-sprayer

7, drainage device

8 drainage switch

9, air bubble jet

10, pillow



SIZE:1600X1600X2200mm

#### 10. CD

Press "@ "0" to turn on CD function, music comes out. Press again to turn off, Radio and CD function cannot power on at the same time.

## 11. Volume adjustment

Press "("" to down the volume, press "to up the volume. The switch of volume can be used for telephone, radio, and CD's volume

#### 12.WARNING

In case of emergency, press ", there is showing warning label on the screen, sounds from speaker, at the same time turn off all the functions except light and exhaust fan these two function. Press again to turn off the warning function.



# INSTALLATION SKETCH









#### 13.POWER OFF

Press " there is showing in 3 minutes countdown. Meanwhile, water tank is draining out of all the water then will be turn off automatically.

#### 14 TAKING SHOWER AND WATER-MASSAGE

Press the main switch of cold/hot water pipe then turn on the cold/hot switch to pour water into, to got the suitable water temperature what you like by adjust the shift valve. The function of the select shift (from left to right) is movable shower bath, big acupuncture watermassage, small acupuncture watermassage, waterfall, sole-massage shower bath, acupuncture water massage, roof shower bath, acupuncture watermassage, roof shower bath and movable shower bath, turn on the shift switch and select functions what you like.



#### 15.BATH-MASSAGE

- (1) Press the water switch, turn the sele