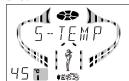

## **5.TEMPERATURE SETTING**

Press "[12" into temperature setting, there showing the logo of steam and the temperature will be set for 45 minutes by system, press "" "" """ into up and down the temperature adjustment, the range is 30 to 60 degree. The steam will be stop automatically when the inside temperature will reach to the setting temperature.