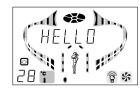

# MANUAL

**CONTROL PANEL** 

#### 1.POWER ON

Get through power turn on "o" on the screen of control panel. Top light be on, screen lighting, showing temperature and logo of lighting after within 3-6 seconds being data of self-checking, meanwhile power on other functions, press this button again to power off all functions but that is not cut the power.

Showing all the logo's lighting

Showing checking be finished

Showing power off