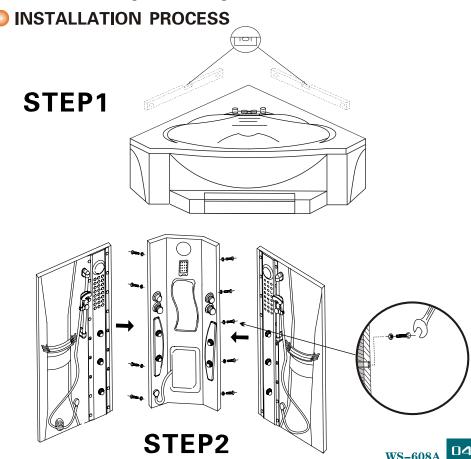

# **O ILLUSTRATION OF INSTALLATION**

- 1. The products should be installed by technical guy who are got the certificate or those technical who are assign by dealers. The main power switch and electronic leakage device should be installed.
- 2. The plug of electronic should be installed above the steam generator and the length of electronic wire not less then 1800MM from the earth.
- 3. There are should be with main power switch for hot and cold water pipe of steam room and the water pipe should be connect to drainage water pipe.
- 4. Install the products according to the diagram of installation When fixed the place for the products.

# STEP3