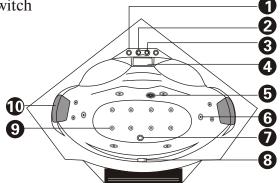

# SANITARY WARE

1, back-acupuncture switch

2, pump switch

3, air conditioning

4 waterfall

5 water intake

6, massage-sprayer

7, drainage device

8 drainage switch

9, air bubble jet

10, pillow

SIZE:1600X1600X2200mm