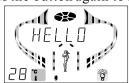

4. Time setting

Press " " into time setting function,45 minutes will be set by system, then press "  $\sqrt{3}$ " " to up and down the timing of steam adjusted, the range can be 5 to 60 minutes or work lasting. steam start to be count down after setting time, steam will be stop working automatically when it is count down to zero.