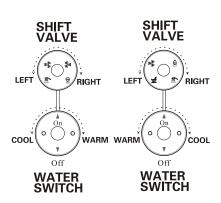

Place the foot massage to a suitable place, then turn the switch valve to the foot massage function. Turn on the hot/cold water switch for foot massage and adjust to suitable water temperature. Turn off the foot massaging function by switch off the water supply.

#### 17 STOP WATER SUPPLY

After finish shower, turn the switch valve back to the original place, turn off the hot/cold water switch, then switch off the general external switch of water supply of the steam room.

#### 14 TAKING SHOWER AND WATER-MASSAGE

Press the main switch of cold/hot water pipe then turn on the cold/hot switch to pour water into, to got the suitable water temperature what you like by adjust the shift valve. The function of the select shift (from left to right) is movable shower bath, big acupuncture watermassage, small acupuncture watermassage, waterfall, sole-massage shower bath, acupuncture water massage, roof shower bath, acupuncture watermassage, roof shower bath and movable shower bath, turn on the shift switch and select functions what you like.

#### 15.BATH-MASSAGE

- (1) Press the water switch, turn the select shift, pour " water ".
- (2) Water level should be 10-20mm higher than the sprayer.
- (3)Press" pump button", the water pump twill start to work.. Then water will be out from massage jets, You can use the "air regulator" to adjust the Jacuzzi.
- (4) Press the "pump button ", when stop.
- (5) After finish bath shower to press switch of drainage to drain out.