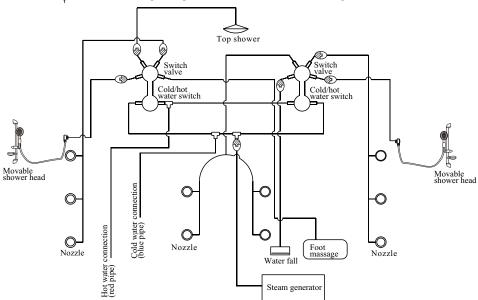

# **DRAWING OF WATER CONNECTION**

As the "\$\vartheta\" "from the picture, please make the connection according to the serial number v1, v2, etc.