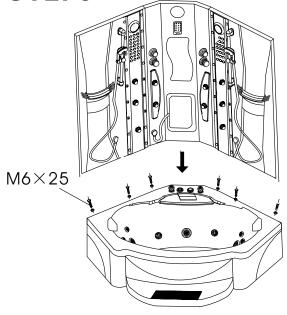

# **O ILLUSTRATION OF INSTALLATION**

- 1. The products should be installed by technical guy who are got the certificate or those technical who are assign by dealers. The main power switch and electronic leakage device should be installed.
- 2. The plug of electronic should be installed above the steam generator and the length of electronic wire not less then 1800MM from the earth.
- 3. There are should be with main power switch for hot and cold water pipe of steam room and the water pipe should be connect to drainage water pipe.
- 4. Install the products according to the diagram of installation When fixed the place for the products.

# STEP3