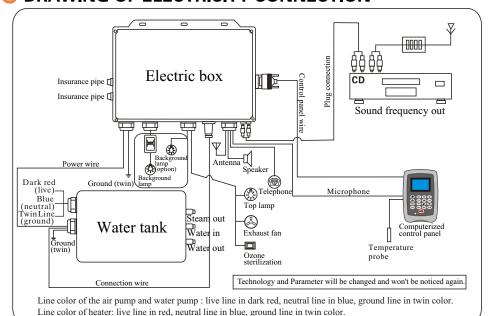

8, keep clean of the tray in order to be tripped and fell down.
- 9. Pay attention to the steam sprayer and water tank drainage, they are in high temperature while working.

# USAGE ILLUSTRATION

#### 1.POWER ON

Get through power turn on "o" on the screen of control panel. Top light be on, screen lighting, showing temperature and logo of lighting after within 3-6 seconds being data of self-checking, meanwhile power on other functions, press this button again to power off all functions but that is not cut the power.



Showing all the logo's lighting



Showing checking be finished



Showing power off



# **DRAWING OF WATER CONNECTION**

As the "\$\vartheta\" "from the picture, please make the connection according to the serial number v1, v2, etc.



# DRAWING OF ELECTRICITY CONNECTION



# MANUAL



**CONTROL PANEL** 



#### Remote Control

- 1.control remote with functions of waterproof and damp-proof.
- 2. usage of control remote are similarity with computer panel's function 1 to 12.
- 3.the effect of usage distance will be 5 meter.
- 4.please don't fall the control remote.