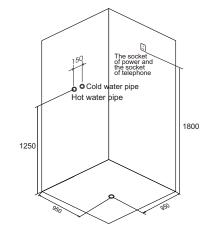

# INSTALLATION SKETCH

# **O ILLUSTRATION OF INSTALLATION**

- 1. The products should be installed by technical guy who are got the certificate or those technical who are assign by dealers. The main power switch and electronic leakage device should be installed.
- 2. The plug of electronic should be installed above the steam generator and the length of electronic wire not less then 1800MM from the earth.
- 3. There are should be with main power switch for hot and cold water pipe of steam room and the water pipe should be connect to drainage water pipe.
- 4. Install the products according to the diagram of installation When fixed the place for the products.

# **DRAWING OF WATER CONNECTION**

As the "\$\vartheta\" "from the picture, please make the connection according to the serial number v1, v2, etc.

# DRAWING OF ELECTRICITY CONNECTION