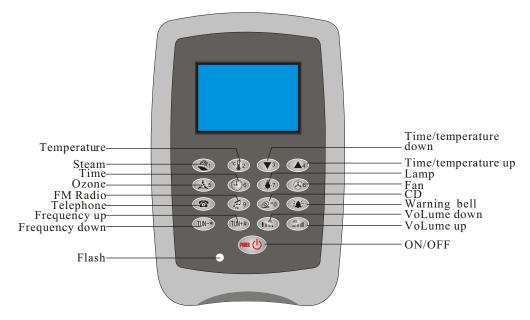

#### 10. CD

Press "@ "0" to turn on CD function, music comes out. Press again to turn off, Radio and CD function cannot power on at the same time.

## 11. Volume adjustment

Press "("" to down the volume, press "to up the volume. The switch of volume can be used for telephone, radio, and CD's volume

#### 12.WARNING

In case of emergency, press ", there is showing warning label on the screen, sounds from speaker, at the same time turn off all the functions except light and exhaust fan these two function. Press again to turn off the warning function.

#### 13.POWER OFF

Press " there is showing in 3 minutes countdown. Meanwhile, water tank is draining out of all the water then will be turn off automatically.

#### **6.OZONE STERILIZATION**

Press " to turn on ozone sterilization function, press this button again or after 10 minutes lasting work, then ozone sterilization will be turn off. Other functions cannot be turn on when ozone sterilization be turn on because of other functions be locked by each other except ozone sterilization and lighting.

#### **7.EXHAUST FAN**

Press "o" to turn on exhaust fan, there showing exhaust fan's logo on the screen, press this button again to turn off.

#### 8.TELEPHONE

Call: press "Then press telephone numbers, there showing those numbers what you've dialed on the screen, you can speaking towards to the microphone when get through phone calls. Press "The press telephone numbers, there showing those numbers what you've dialed on the screen, you can speaking towards to the microphone when get through phone calls. Press "The press telephone numbers, there showing those numbers what you've dialed on the screen, you can speaking towards to the microphone when get through phone calls. Press "The press telephone numbers, there showing those numbers what you've dialed on the screen, you can speaking towards to the microphone when get through phone calls. Press "The press telephone numbers what you've dialed on the screen, you can speaking towards to the microphone when get through phone calls. Press "The pre

Pick up phone call: when telephone ringing, press "②" to pick up. Hang up phone call: Press "③" to hang up phone calls after finished conversation.

### 9.FM RADIO

Press "into FM Radio function, sounds come from speaker. Press "" " to search channel by manual acting, press half second then that is channel searching automatically. Press " again to turn off FM.

#### 2.LIGHT

Press "\(\frac{1}{4}\)" turn on top lamp and wall lamp at the same time. It showing corresponding logos, press the button again to turn off.

#### 3.STEAM

Press "( to turn on steam function, it showing steam logo, water tank will fill water into automatically and will produce steam within one minute. Steam function don't work without water in water tank, and logo flashing will be show in the screen. There is an normal phenomenon that it will produce steam again when steam stop several minutes after working in a certain time. Press this button again to turn off steam function.

4. Time setting

Press " " into time setting function,45 minutes will be set by system, then press "  $\sqrt{3}$ " " to up and down the timing of steam adjusted, the range can be 5 to 60 minutes or work lasting. steam start to be count down after setting time, steam will be stop working automatically when it is count down to zero.

## **5.TEMPERATURE SETTING**

Press "[12" into temperature setting, there showing the logo of steam and the temperature will be set for 45 minutes by system, press "" "" """ into up and down the temperature adjustment, the range is 30 to 60 degree. The steam will be stop automatically when the inside temperature will reach to the setting temperature.

#### 1.POWER ON

Get through power turn on "o" on the screen of control panel. Top light be on, screen lighting, showing temperature and logo of lighting after within 3-6 seconds being data of self-checking, meanwhile power on other functions, press this button again to power off all functions but that is not cut the power.

# MANUAL

**CONTROL PANEL** 