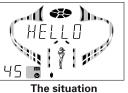

#### 1.POWER ON

Get through power turn on "o" on the screen of control panel. Top light be on, screen lighting, showing temperature and logo of lighting after within 3-6 seconds being data of self-checking, meanwhile power on other functions, press this button again to power off all functions but that is not cut the power.

Showing all the logo's lighting

Showing checking be finished

Showing power off