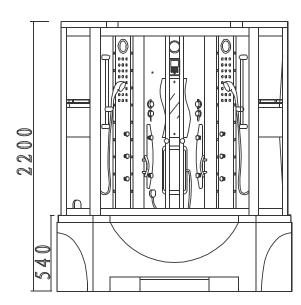

| 1.bottom bathtub |                         | 10.handrail           | 19.function shift switch |
|------------------|-------------------------|-----------------------|--------------------------|
|                  | 2.exhaust fan           | 11.lamp board         | 20.water switch/mixer    |
|                  | 3.ozone                 | 12.decorated spot     | 21.handrail              |
|                  | 4.speaker               | 13.body roof          | 22.water jet             |
|                  | 5.control panel         | 14.roof lamp          | 23.waist -shaped board   |
|                  | 6.moveable shower       | 15.top shower         | 24.foot massage          |
|                  | 7.function shift switch | 16. body              | 25.steam out             |
|                  | 8.water switch/mixer    | 17.temperature sensor |                          |
|                  | 9.water jet             | 18.decorated lamp     |                          |

8 drainage switch

9, air bubble jet

10, pillow

SIZE:1600X1600X2200mm