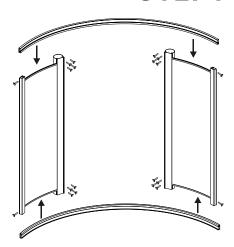

to search channel by manual acting, press half second then that is channel searching automatically. Press " again to turn off FM.





# **O ILLUSTRATION OF INSTALLATION**

- 1. The products should be installed by technical guy who are got the certificate or those technical who are assign by dealers. The main power switch and electronic leakage device should be installed.
- 2. The plug of electronic should be installed above the steam generator and the length of electronic wire not less then 1800MM from the earth.
- 3. There are should be with main power switch for hot and cold water pipe of steam room and the water pipe should be connect to drainage water pipe.
- 4. Install the products according to the diagram of installation When fixed the place for the products.



# STEP3



# STEP4



# STEP5



#### 2.LIGHT

Press "\(\frac{1}{4}\)" turn on top lamp and wall lamp at the same time. It showing corresponding logos, press the button again to turn off.



#### 3.STEAM

Press "( to turn on steam function, it showing steam logo, water tank will fill water into automatically and will produce steam within one minute. Steam function don't work without water in water tank, and logo flashing will be show in the screen. There is an normal phenomenon that it will produce steam again when steam stop several minutes after working in a certain time. Press this button again to turn off steam function.





4. Time setting

Press " " into time setting function,45 minutes will be set by system, then press "  $\sqrt{3}$ " " to up and down the timing of steam adjusted, the range can be 5 t