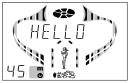

## **5.TEMPERATURE SETTING**

Press "[12" into temperature setting, there showing the logo of steam and the temperature will be set for 45 minutes by system, press "" "" """ into up and down the temperature adjustment, the range is 30 to 60 degree. The steam will be stop automatically when the inside temperature will reach to the setting temperature.