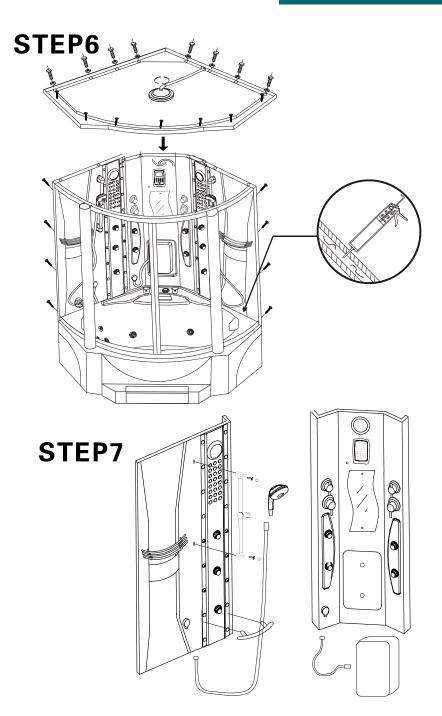

# INSTALLATION SKETCH

# **O ILLUSTRATION OF INSTALLATION**

- 1. The products should be installed by technical guy who are got the certificate or those technical who are assign by dealers. The main power switch and electronic leakage device should be installed.
- 2. The plug of electronic should be installed above the steam generator and the length of electronic wire not less then 1800MM from the earth.
- 3. There are should be with main power switch for hot and cold water pipe of steam room and the water pipe should be connect to drainage water pipe.
- 4. Install the products according to the diagram of installation When fixed the place for the products.

# STEP3

# STEP4

# STEP5