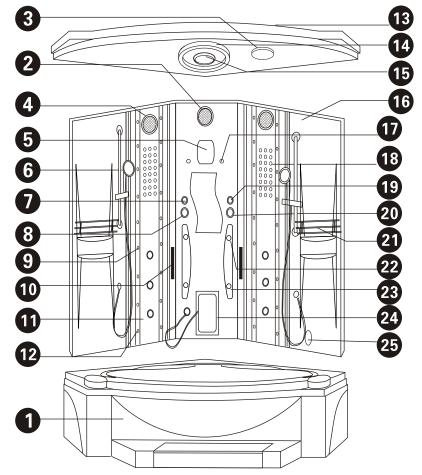

| 1.bottom bathtub |                         | 10.handrail           | 19.function shift switch |
|------------------|-------------------------|-----------------------|--------------------------|
|                  | 2.exhaust fan           | 11.lamp board         | 20.water switch/mixer    |
|                  | 3.ozone                 | 12.decorated spot     | 21.handrail              |
|                  | 4.speaker               | 13.body roof          | 22.water jet             |
|                  | 5.control panel         | 14.roof lamp          | 23.waist -shaped board   |
|                  | 6.moveable shower       | 15.top shower         | 24.foot massage          |
|                  | 7.function shift switch | 16. body              | 25.steam out             |
|                  | 8.water switch/mixer    | 17.temperature sensor |                          |
|                  | 9.water jet             | 18.decorated lamp     |                          |