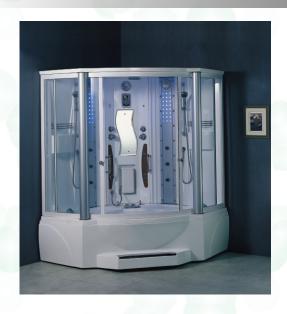

rate of products if the water quality is worse in the local area.
- 8. keep out from combustibles and goods which over 80'C to avoid fire disaster and damage the product.
- 9. Please let the professional to operate when the steam generator needs to be replaced.
- 10. If the bathtub has not been used for a long time, drain out water of the bathtub and keep it in a dry and ventilate environment. Avoid corrosive gas.
- O No advanced advice will be submit before we change our design and size.
- The pictures may be a little different from the real products.
- Our company keep the final explanation right.



Do not dispose this product as unsorted municipal waste. Collection of such waste separately for special treatment is necessary.

# INSTALL DIRECTION

# STEAM BATHROOM

**MODEL: WS-608A** 



Sanitary Ware Expert, Your best choice!



## Dear Guest,

Thank you very much for purchasing our sanitary ware. To enable you to use this product safely and effectively, please read this installation and operation manual carefully before use.

# CAUTIONS

- 1.Please ensure that the product installed reliable electric leakage protection device, the power plug contains earth line, and make sure it is reliable earth line. Check the protect system of leakage protection each time before use.
- 2.Do not turn on water pump, heat pump or air bubble pump without water.
- 3.Before turn on water pump, check if the water level over jets 10 to 20 mm or not, make sure regular usage of water pump otherwise it will be destroy because of water leakage.
- 4. People with Hypertension symptom, after drink