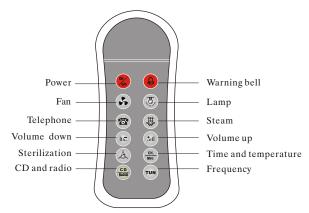

# MANUAL

**CONTROL PANEL** 

#### Remote Control

- 1.control remote with functions of waterproof and damp-proof.
- 2. usage of control remote are similarity with computer panel's function 1 to 12.
- 3.the effect of usage distance will be 5 meter.
- 4.please don't fall the control remote.