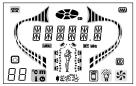

#### 1.POWER ON

Get through power turn on "o" on the screen of control panel. Top light be on, screen lighting, showing temperature and logo of lighting after within 3-6 seconds being data of self-checking, meanwhile power on other functions, press this button again to power off all functions but that is not cut the power.

Showing all the logo's lighting

Showing checking be finished

Showing power off