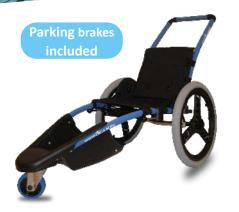

## **Parking brakes**

Rotating and rustproof, they immobilize wheelchair on an incline and facilitates transfers.

VIPAMAT ensures a level of quality and performance satisfying the requirements of the

**FDA REGISTERED** 