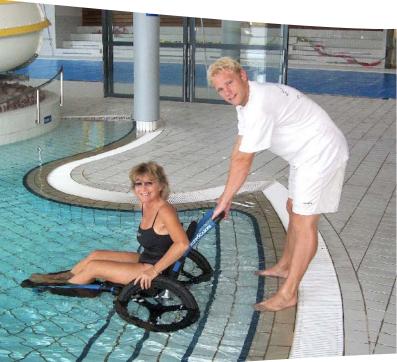

# Aquatic areas accessible to everyone

The Hippocampe Pool makes it easier for **people with** reduced mobility to access aquatic and pool spaces.

Usable in water, easy to use and hygienic it accompanies users from changing rooms to pool **areas** while avoiding multiple transfers.

# Accessibility

The Hippocampe allows people with reduced mobility to move around freely between changing rooms, showers, and pool areas.

It can be submerged in water to simplify access to swimmina.

## Hygiene and security

The seat and footrest cover is made of comfortable hydrophobic foam that protects its user.

With easy maintenance, the Hippocampe can be rinsed and disinfected after each use.