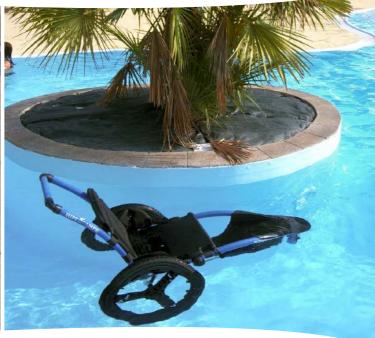

# Aquatic areas accessible to everyone

The Hippocampe Pool makes it easier for **people with** reduced mobility to access aquatic and pool spaces.

Usable in water, easy to use and hygienic it accompanies users from changing rooms to pool **areas** while avoiding multiple transfers.

# Accessibility

The Hippocampe allows people with reduced mobility to move around freely between changing rooms, showers, and pool areas.

It can be submerged in water to simplify access to swimmina.

## Hygiene and security

The seat and footrest cover is made of comfortable hydrophobic foam that protects its user.

With easy maintenance, the Hippocampe can be rinsed and disinfected after each use.