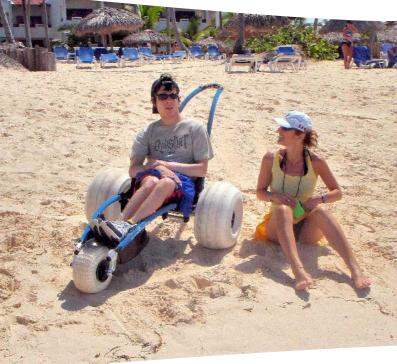

#### **Balloon wheels**

Replace the double wheels and facilitate the wheelchair's mobility on sand for adult users.