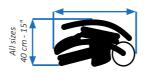

### Weight

Weight without options: 17 kg / 37 lb Max user weight: 130 kg / 286 lb

Size S: to 4 ft 7 in - 1m40

Size guide

Size M: from 4 ft 7 in - 1m40 to 5 ft 7 in - 1m70 Size L: from 5 ft 7 in - 1m70 to 6 ft 1 in - 1m85