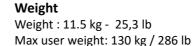

### Weight

Weight without options: 17 kg / 37 lb Max user weight: 130 kg / 286 lb

Size S: to 4 ft 7 in - 1m40

Size guide

Size M: from 4 ft 7 in - 1m40 to 5 ft 7 in - 1m70 Size L: from 5 ft 7 in - 1m70 to 6 ft 1 in - 1m85