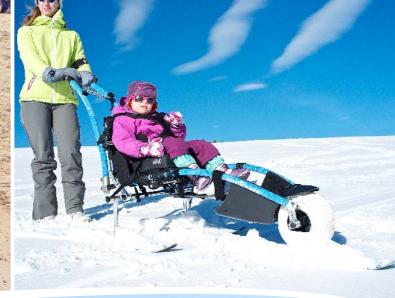

Thanks to its many options for comfort and leisure, the Hippocampe becomes a true companion to reach all terrains.

Enjoy hikes in the mountains or through forests, swims and walks in the snow, discover new horizons!

#### Front ski

Make your walks on snow easier, adapt to the terrain and prevent accumulation of snow on wheels.