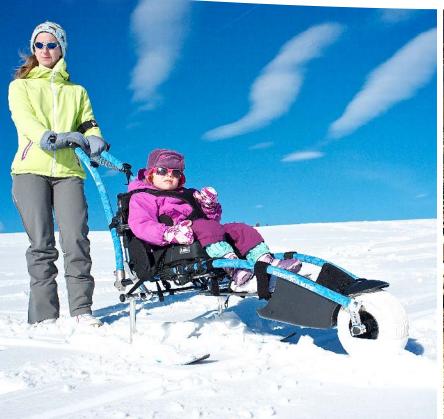

Thanks to its many options for comfort and leisure, the Hippocampe becomes a true companion to reach all terrains.

Enjoy hikes in the mountains or through forests, swims and walks in the snow, discover new horizons!

#### Front ski

Make your walks on snow easier, adapt to the terrain and prevent accumulation of snow on wheels.