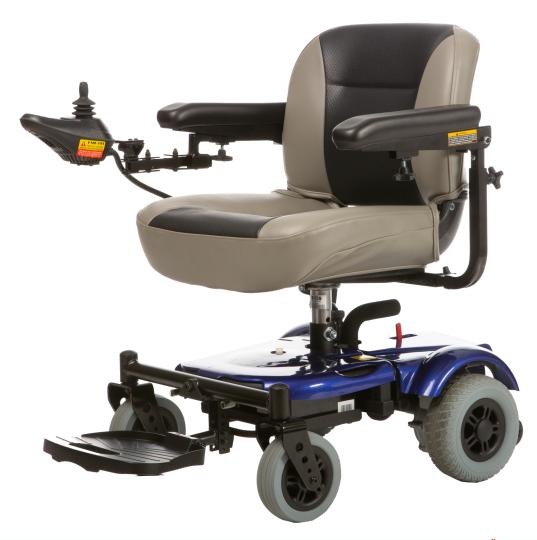

# **Compact RWD Powerbase Wheelchair**

The EZ-GO offers stylish design and excellent maneuverability. It is lightweight with swivel seat, flip up adjustable height armrests, and flip-up footplate. Lightweight and easy disassembly to easily fit into the trunk of most cars.

## **Features**

- Super light and easy disassembly for storage and transportation
- Ideal as personal secondary portable power wheelchair
- Wireless electronic connector
- Compact size to easily fit into the trunk of most cars
- Ultra strong steel frame with limited lifetime warranty
- Adjustable height armrests