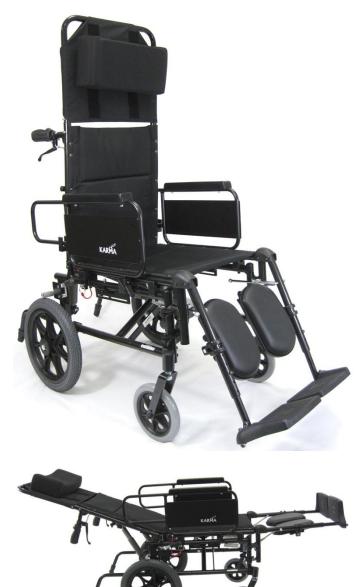

## **KM-5000TP** Series Reclining, lightweight aluminum

detachable-arm wheelchair/transport

- Folding 6061 T-6 Aircraft-grade aluminum frame in black powder coat finish
- Medicare Code: K0004+E1226+E0966
- Backrest Reclines 90°~163° and includes anti-tippers
- Full length padded detachable armrests with side panels
- Swing-away detachable elevating footrests
- Adjustable length leg supports & footplates
- Adjustable-height head pillow
- 14" Mag wheels with flat free polyurethane tires
- 7" x 1" Flat free front polyurethane casters
- Adjustable toggle wheel locks
- High-grade flame retardant, breathable nylon upholstery
- Limited lifetime warranty on frames and cross-braces, one year on parts
- One of only two lightweight recliners available in the USA
- Also Available in Large Manual Rear Wheel option, (KM-5000F), please call for more info
- Frame Color: Black