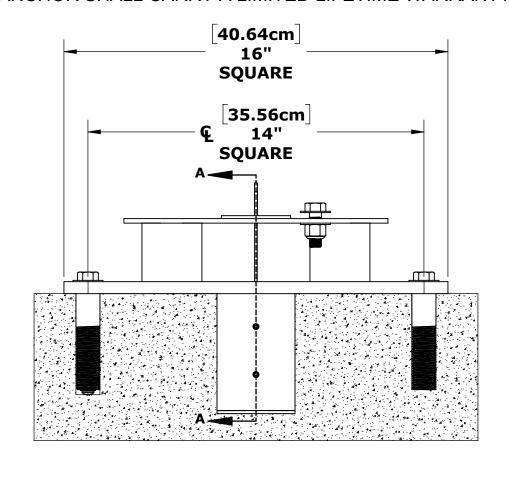

## **SPECIFICATIONS:**

THE AQUA CREEK PRODUCTS' SCOUT & MIGHTY DECK ANCHOR SHALL BE DESIGNED TO BE INSTALLED IN A MINIMUM 6" THICK CONCRETE DECK. IT SHALL BE ANCHORED WITH FOUR (4) 1" X 4" LONG ANCHOR BOLTS AT 14" OC. THE DECK ANCHOR SHALL BE MADE ENTIRELY FROM TYPE 304 STAINLESS STEEL, WITH A BRONZE ANCHOR SLEEVE. THE DECK ANCHOR SHALL BE SUPPLIED WITH FOUR (4) ANCHOR BOLTS AND MOUNTING HARDWARE. THE SCOUT & MIGHTY DECK ANCHOR SHALL CARRY A LIMITED LIFETIME WARRANTY.