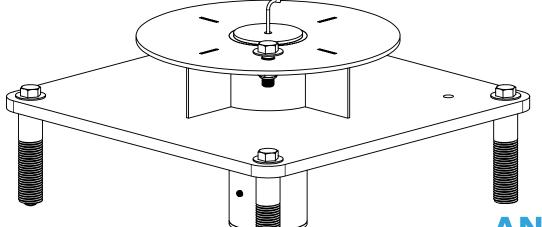

## **SPECIFICATIONS:**

THE AQUA CREEK PRODUCTS' SCOUT & MIGHTY DECK ANCHOR SHALL BE DESIGNED TO BE INSTALLED IN A MINIMUM 6" THICK CONCRETE DECK. IT SHALL BE ANCHORED WITH FOUR (4) 1" X 4" LONG ANCHOR BOLTS AT 14" OC. THE DECK ANCHOR SHALL BE MADE ENTIRELY FROM TYPE 304 STAINLESS STEEL, WITH A BRONZE ANCHOR SLEEVE. THE DECK ANCHOR SHALL BE SUPPLIED WITH FOUR (4) ANCHOR BOLTS AND MOUNTING HARDWARE. THE SCOUT & MIGHTY DECK ANCHOR SHALL CARRY A LIMITED LIFETIME WARRANTY.

**27.94cm** 

 $\emptyset$  11"

**ANCHOR - SEMI-RECESSED F-77SSA PART NO. INV01489** 

**MATERIAL: 304 STAINLESS STEEL FINISH: POWDER COAT - WHITE APPROX. WEIGHT: 57.92 LBS.** 

**9889 GARRYMORE LANE** MISSOULA, MT 59808 (406) 549-0769 FAX (406) 549-2602 www.AquaCreek.com