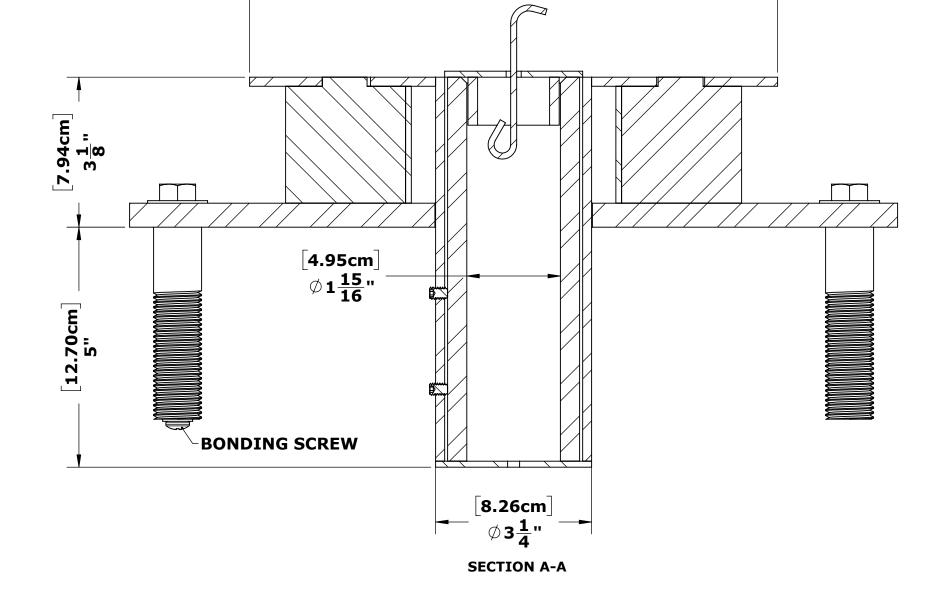

## **SPECIFICATIONS:**

THE AQUA CREEK PRODUCTS' SCOUT & MIGHTY DECK ANCHOR SHALL BE DESIGNED TO BE INSTALLED IN A MINIMUM 6" THICK CONCRETE DECK. IT SHALL BE ANCHORED WITH FOUR (4) 1" X 4" LONG ANCHOR BOLTS AT 14" OC. THE DECK ANCHOR SHALL BE MADE ENTIRELY FROM TYPE 304 STAINLESS STEEL, WITH A BRONZE ANCHOR SLEEVE. THE DECK ANCHOR SHALL BE SUPPLIED WITH FOUR (4) ANCHOR BOLTS AND MOUNTING HARDWARE. THE SCOUT & MIGHTY DECK ANCHOR SHALL CARRY A LIMITED LIFETIME WARRANTY.

**27.94cm** 

 $\emptyset$  11"

**ANCHOR - SEMI-RECESSED F-77SSA PART NO. INV01489** 

**MATERIAL: 304 STAINLESS STEEL FINISH: POWDER COAT - WHITE APPROX. WEIGHT: 57.92 LBS.** 

**9889 GARRYMORE LANE** MISSOULA, MT 59808 (406) 549-0769 FAX (406) 549-2602 www.AquaCreek.com