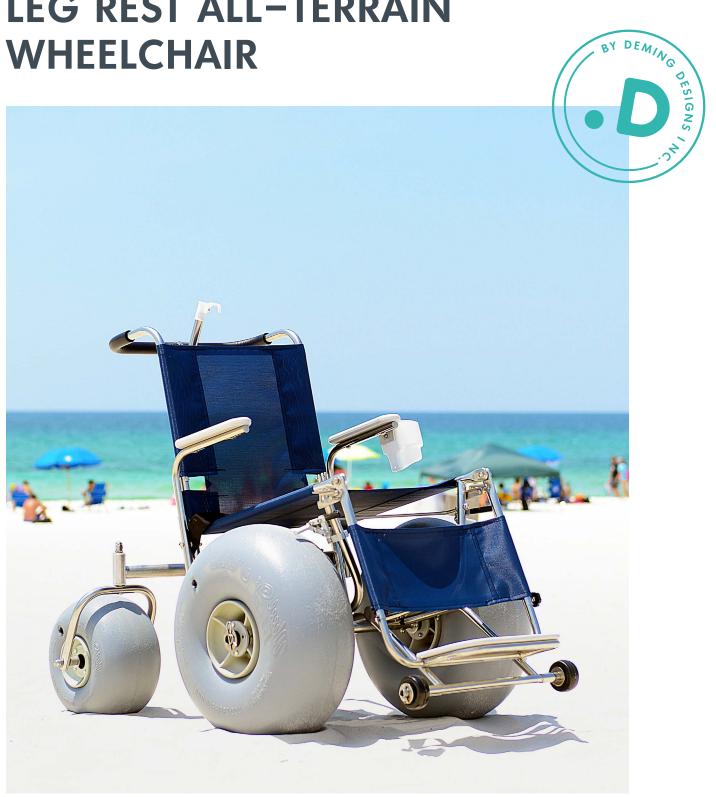

## debug

The Articulating Leg Rest All-Terrain Wheelchair is designed to safely provide wheelchair users with transportation across areas where a conventional wheelchair becomes unmanageable. This includes areas such as beaches, snow covered sidewalks, forest trails, etc. Debug is intended to provide decades of service life in the harshest of environments.

LONG LASTING #316L STAINLESS STEEL FRAME / REMOVABLE ARTICULATING TELESCOPIC LEG REST / FITS THROUGH A STANDARD ADA DOORWAY / LOW MAINTENANCE DELRIN BUSHINGS / POLYURETHANE PNEUMATIC WHEELS ROLL ACROSS SAND, SNOW AND GRAVEL / DUAL STITCHED SLING WITH TENERA 130 THREAD / PHIFERTEX PLUS SLING MATERIAL RESISTS STRETCHING, MILDEW AND BACTERIA, COLD CRACK AND ULTRAVIOLET DAMAGE AND IS MACHINE WASHABLE.