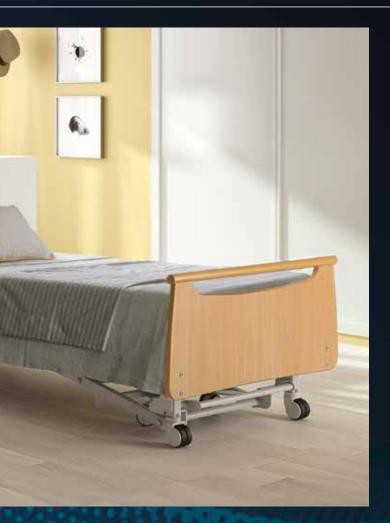

### • AERYS Bed

The AERYS Bed has been designed to fit effortlessly into a home or care environment but with the functionality of a medical bed.

• Adjustable height mechanism, which can be customised to suit the individual patient

- Flexible height range makes it ergonomically beneficial for care givers
- One touch button to move bed into a chair position
- A stop in the -5 Trendelenburg position to reposition the patient
- A Trendelenburg position at -12 for emergencies
- A full range of foot and headboard colour and design choices gives ultimate flexibility for a aesthetic finishes

#### **Key Features**

- Height range 24.5 80cm
  Size 90 x 200 cm
  SWL 200 kg
  Centralised braking on foot
  CPR electric back rest
  Compatible with the S.A.M Mobility Aid System
- Simple and easy to use controls