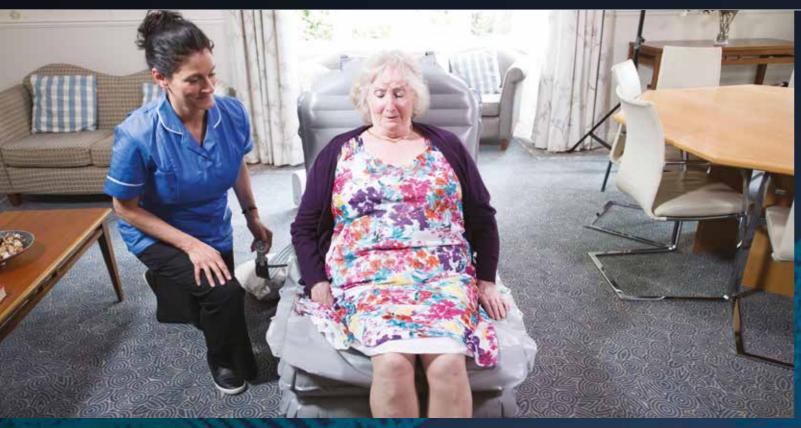

of kin

The Triton Hygiene Chair is a new and improved powered, height adjustable, tilt-in-space shower commode chair.

#### **Better working** environment

· Correct working posture eliminates strain and stress on the caregiver's back, shoulders and knees.

· The height adjustment allows an optimal positioning of the chair, ensuring a correct working posture for the care giver.

#### **Increased comfort**

• With the electrical seat tilt and adjustable backrest, the Triton Dual makes it easy for the user to find the most comfortable sitting position.

• The lift height of 40 cm helps both the caregiver and the user.

#### **Improves Independence**

• For the user, the height adjustment means increased independence; it is possible to adjust the chair, so the user can reach the sink and look in the mirror - therefore the user can help take care of his own personal hygiene.