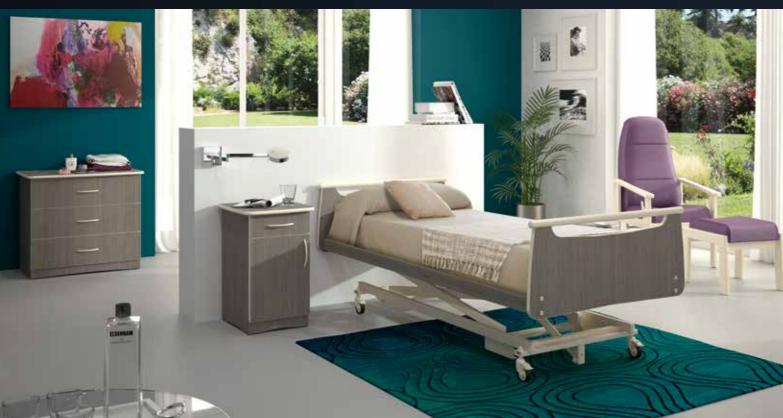

### • ALDRYS Bed

The ALDRYS bed has a range of features and functions making it ideal for use in care facilities or in the home.

- In-built safety features ensure a safe environment for vulnerable and elderly patients
- $\cdot$  The bed is made from good quality, robust materials and comes with a five-year warranty
- · Powered using LINAK actuators, there are several back and leg rest options available
- The bed has been optimised for maximum underbed clearance, meaning mobile hoists easily fit underneath
- $\cdot$  Bed lowers to a 22 cm floor clearance, reducing the impact of any falls
- A full range of foot and headboard colour and design choices gives ultimate flexibility for aesthetic finishes

- Flexible height range makes it ergonomically beneficial for care
- · Coloured, traditional and padded Elegantti boards give patients a visual cue and provide extra protection in the event of a bump

#### **Key Features**

- Height range 22 to 78 cm • Size 90 x 200 cm
- Mobility Aid System
- Simple and easy to use controls
- · Choice of colours and designs
  - · Several back and leg rest options