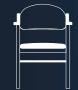

### Pallas Stand Aid

The Pallas is a compact stand aid for individuals able to bare partial body weight when transitioning between seated and standing positions, such as from bed to wheelchair and wheelchair to toilet. Ideal for home use, and healthcare facilities. Extra lifting hooks on this model allows for seated transfers, increasing its versatility for multiple uses.

#### **Technical Specifications**

| Product                     | Pallas Stand Aid 175         |  |  |  |  |
|-----------------------------|------------------------------|--|--|--|--|
| Lifting capacity (SWL)      | 175 kg                       |  |  |  |  |
| Lifting interval            | 728 / 1605 mm                |  |  |  |  |
| Width external              | base min/max 595 /<br>945 mm |  |  |  |  |
| Width internal              | base min/max 463 /<br>815 mm |  |  |  |  |
| Chassis height front/back   | 120 / 150 mm                 |  |  |  |  |
| Length of legs              | 1001 mm                      |  |  |  |  |
| Lifting method              | Electrical                   |  |  |  |  |
| Leg spreading method        | Manual                       |  |  |  |  |
| Emergency lowering          | Manual                       |  |  |  |  |
| Emergency stop              | Electrical                   |  |  |  |  |
| Turning radius              | 1155                         |  |  |  |  |
| Wheel diameter front/back   | ø75 / ø100                   |  |  |  |  |
| Total weight                | 47 kg                        |  |  |  |  |
| Weight heaviest single part | 17,5 kg                      |  |  |  |  |

#### Pallas Stand Aid 150

150 kg 597/1665 mm

605/882 mm

495/722 mm

 $125/165 \,\mathrm{mm}$ 

865 mm

Electrical

Manual / Electrical

Electrical

Electrical

1025 mm

ø75/ø100

45kg

15kg

Product Code: 175 : 011-01516UK : 011-01528UK

#### Key Features and Benefits

- Pallas is a compact, active stand aid with a lifting pattern closely imitating the user's natural way of standing.
- Developed for users who are weight bearing to a limited degree and who can participate actively with the carer during transfers.
- Adjustable knee support to allow for tall or short patients.
- Can be adapted to use for walking training.
- Foot plate height extensions.
- Ergonomic handles with several gripping positions.
- Low friction wheels.
- Electrical emergency lowering.