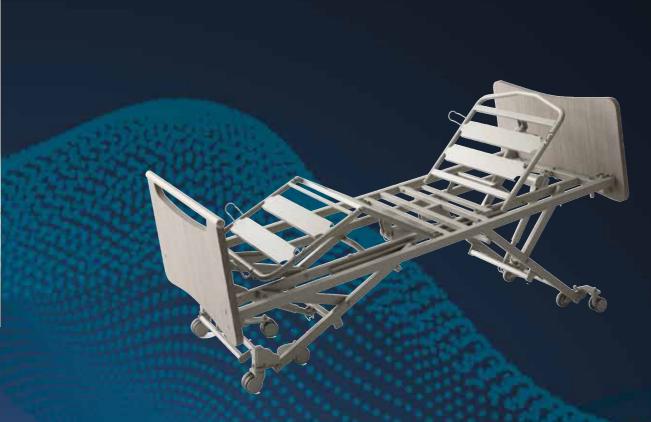

### • AERYS Bed

The AERYS Bed has been designed to fit effortlessly into a home or care environment but with the functionality of a medical bed.

• Adjustable height mechanism, which can be customised to suit the individual patient

- Flexible height range makes it ergonomically beneficial for care givers
- One touch button to move bed into a chair position
- A stop in the -5 Trendelenburg position to reposition the patient
- A Trendelenburg position at -12 for emergencies
- A full range of foot and headboard colour and design choices gives ultimate flexibility for a aesthetic finishes

#### **Key Features**

- Height range 24.5 80cm
  Size 90 x 200 cm
  SWL 200 kg
  Centralised braking on foot
  CPR electric back rest
  Compatible with the S.A.M Mobility Aid System
- Simple and easy to use controls