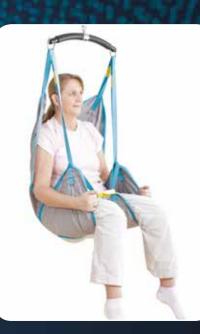

### SLINGS

Practical and comfortable our slings have excellent seating comfort and ensure correct user positioning.

Each sling is colour coded to identify size. Please see our user guide on the opposite page for detailed information.

- All of the slings are easily compatible with the Ergolet hook system which are on the spreader bars we also have available.
- There are 3 different materials on the slings
- Polyester Extra durable and easy to clean
- Polyester Net Suitable especially for bathing
- Nonwoven For disposable slings

Y = Hip Measurement

X = Measurement from neck to lower back

Z = Measurement from head to lower back

| PRODUCT                                 | PRODUCT<br>CODE | STRAP<br>COLOUR | SIZE | Y  | x   | z   | SWL    | USABILITY                                                      |
|-----------------------------------------|-----------------|-----------------|------|----|-----|-----|--------|----------------------------------------------------------------|
|                                         | 009-09803       | grey            | XS   | 37 | 50  | -   | 275 kg |                                                                |
|                                         | 009-09804       | red             | S    | 42 | 55  | -   | 275 kg |                                                                |
| Universal Basic                         | 009-09805       | yellow          | М    | 48 | 66  | -   | 275 kg |                                                                |
| sling - polyester                       | 009-09806       | green           | L    | 52 | 75  | -   | 275 kg | <ul> <li>For users with lack of stability of torso.</li> </ul> |
|                                         | 009-09807       | blue            | XL   | 68 | 75  | -   | 400 kg | TO USE'S WITHACK OF STADILTY OF LOISO.                         |
|                                         | 009-09808       | black           | XXL  | 78 | 75  | -   | 400 kg | • For transfers from a sitting or lying                        |
|                                         | 009-09813       | grey            | XS   | 37 | 37  | -   | 275 kg | position.                                                      |
|                                         | 009-09814       | red             | S    | 42 | 42  | -   | 275 kg | • For transfers in mobile and stationary                       |
| Universal Basic                         | 009-09815       | yellow          | М    | 48 | 48  | -   | 275 kg | hoists.                                                        |
| sling - polyester<br>mesh               | 009-09816       | green           | OP.  | 52 | 52  | -   | 275 kg |                                                                |
|                                         | 009-09817       | blue            | XL   | 68 | 68  | -   | 400 kg |                                                                |
|                                         | 009-09818       | black           | XXL  | 78 | 78  | -   | 400 kg |                                                                |
|                                         | 009-09823       | grey            | XS   | 37 |     | 75  | 275 kg |                                                                |
|                                         | 009-09824       | red             | S    | 42 |     | 80  | 275 kg |                                                                |
| Universal Basic                         | 009-09825       | yellow          | М    | 48 | 0.0 | 91  | 275 kg |                                                                |
| sling, with head<br>support - polyester | 009-09826       | green           | Ĺ    | 52 |     | 100 | 275 kg | Prove and the second second                                    |
| support - polyester                     | 009-09827       | blue            | XL   | 68 |     | 100 | 400 kg | <ul> <li>For users with lack of stability of torso.</li> </ul> |
|                                         | 009-09828       | black           | XXL  | 78 | 100 | 100 | 400 kg | • For transfers from a sitting or lying                        |
|                                         | 009-09833       | grey            | XS   | 37 |     | 75  | 275kg  | position.<br>• For transfers in mobile and stationary          |
|                                         | 009-09834       | red             | S    | 42 |     | 80  | 275kg  | hoists.                                                        |
| Universal Basic<br>sling, with head     | 009-09835       | yellow          | М    | 48 | 11  | 91  | 275kg  |                                                                |
| support - polyester                     | 009-09836       | green           | 11   | 52 |     | 100 | 275kg  | Part Free Dates                                                |
| mesh                                    | 009-09837       | blue            | XL   | 68 |     | 100 | 400kg  | 2012年2月1日日                                                     |
|                                         | 009-09838       | black           | XXL  | 78 | 14  | 100 | 400kg  |                                                                |
|                                         | 009-09673       | grey            | XS   | 37 | 50  |     | 275kg  | MENTAL PAINT NO.                                               |
|                                         | 009-09674       | red             | S    | 42 | 55  |     | 275kg  | STREET, STREET, STR                                            |
| Universal                               | 009-09675       | yellow          | М    | 48 | 66  |     | 275kg  | 125 214 201 14 14 10 10                                        |
| Hammock sling -<br>mesh                 | 009-09676       | green           | L    | 52 | 75  |     | 275kg  | CONTRACTOR OF DA                                               |
|                                         | 009-09677       | blue            | XL   | 68 | 75  | 50  | 400kg  | • For less active users, who are in                            |
|                                         | 009-09678       | black           | XXL  | 78 | 75  | J.  | 400kg  | seated position<br>for longer periods.                         |
|                                         | 009-09683       | grey            | XS   | 37 |     | 75  | 275kg  | For transfers from a lying position.                           |
|                                         | 009-09684       | red             | S    | 42 |     | 80  | 275kg  | • For transfers in mobile and stationary                       |
| Universal<br>Hammock sling,             | 009-09685       | yellow          | M    | 48 |     | 91  | 275kg  | hoists.                                                        |
| with head support                       | 009-09686       | green           | L    | 52 |     | 100 | 275kg  |                                                                |
| - mesh                                  | 009-09687       | blue            | XL   | 68 |     | 100 | 400kg  |                                                                |
|                                         | 009-09688       | black           | XXL  | 78 |     | 100 | 400kg  |                                                                |