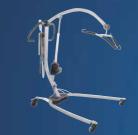

### • Titan 375 Mobile Hoist

The Titan 375 gives bariatric transfer a new dimension in catering to individual needs whilst blending into the working environment. The flexibility helps the client to stand, to walk, to be lifted and even be weighed.

#### **Key Features & Benefits**

- Self drive unit with simple thus ensuring optimal
- Large rear wheels and Two sets of front wheels to ease movement on all surfaces.
- Electrical leg adjustment and spreader bars to be able to suit the patients needs with ease for the carer.
- High capacity Battery with integrated charging system
- Patented sling hooks give a safe, simple sling attachment. The padded knee support is both

perfect fit.

height and angle adjustable for a

#### Product Code: 050-00515 **Technical Specifications**

| Lifting capacity<br>(SWL)       | 375 kg  |
|---------------------------------|---------|
| Max height legs                 | 130 mm  |
| Min height<br>(free height)     | 50 mm   |
| Wheel<br>diameter<br>back/front | 325/100 |
| Length of arms                  | 900 mm  |
| Length of legs                  | 1350 mm |
| Turning radius                  | 1400 mm |
| Lifting height<br>min           | 200 mm  |
| Lifting height<br>max           | 1750 mm |
| Total weight                    | 145 kg  |