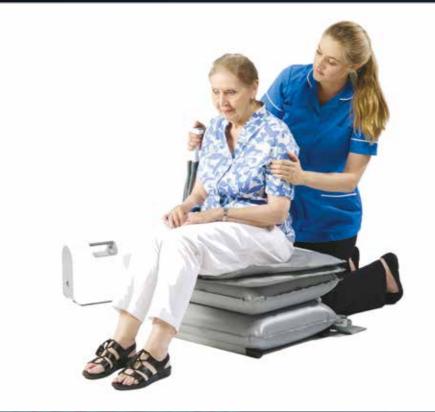

### • Camel Lifting Cushion

The Camel Lifting Cushion will both sit up and lift a fallen person.

#### Safe to use

- Lifts the frailest person up to 320 kg from the floor
- · Stable and supportive
- · Ideal for carers of individuals with neurological disorders who fall regularly

#### Improves well-being

- Provides a safe, dignified lift for a fallen person
- Reduces the risk of musculoskeletal injury for the carer
- Individuals with a cognitive impairment are less distressed when lifted with a Camel
- The backrest gives additional support and is particularly suitable for bariatric