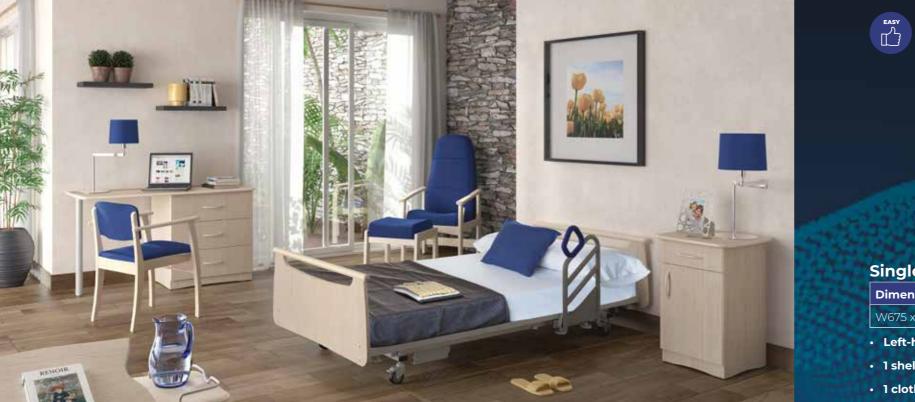

### • AERYS Bed

The AERYS Bed has been designed to fit effortlessly into a home or care environment but with the functionality of a medical bed.

• Adjustable height mechanism, which can be customised to suit the individual patient

- Flexible height range makes it ergonomically beneficial for care givers
- One touch button to move bed into a chair position
- A stop in the -5 Trendelenburg position to reposition the patient
- A Trendelenburg position at -12 for emergencies
- A full range of foot and headboard colour and design choices gives ultimate flexibility for a aesthetic finishes

#### **Key Features**

- Height range 24.5 80cm
  Size 90 x 200 cm
  SWL 200 kg
  Centralised braking on foot
  CPR electric back rest
  Compatible with the S.A.M Mobility Aid System
- Simple and easy to use controls