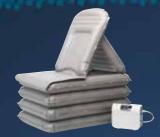

### • Camel Lifting Cushion

The Camel Lifting Cushion will both sit up and lift a fallen person.

#### Easy to fit

- Lifting cushion is inflated using an Airflo Compressor with a simple hand control
- Simple to use, requiring very little training
- Suitable for indoor and outdoor use
- · Can be used independently or assisted

#### Simple to maintain

- · Clean using a proprietary nonabrasive mild liquid cleaner.
- Easy to deflate, fold away and store in the carry bag provided
- · Does not need a LOLER certificate

• The material is designed to exceptionally high standards with extraordinary durability, strength & performance in the toughest of environments

#### Safe to use

- Lifts the frailest person up to 320 kg from the floor
- · Stable and supportive
- · Ideal for carers of individuals with neurological disorders who fall regularly

#### Improves well-being

- Provides a safe, dignified lift for a fallen person
- Reduces the risk of musculoskeletal injury for the carer
- Individuals with a cognitive impairment are less distressed when lifted with a Camel
- The backrest gives additional support and is particularly suitable for bariatric