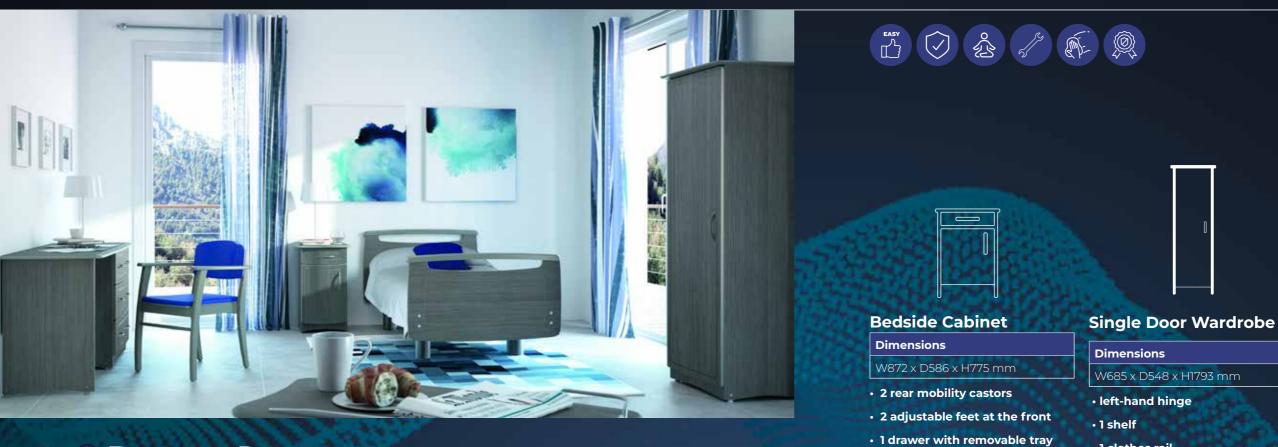

|
| Furniture |                                                                                                                                                         | Choice of melamine<br>finishes from our<br>color chart. |                                                           | Painted steel tube<br>uprights with inside<br>finish in melamine<br>faced MDF (unit doors<br>and tops in melamine-<br>faced 19 mm chipboard<br>choice of varnished or<br>lacquered edging |

| Dimensions            |  |
|-----------------------|--|
| W872 x D586 x H775 mm |  |
| • 3 drawers           |  |







#### Two Door Wardrobe

#### Dimensions

W1122 x D596 x H1815 mm

- 1 full-width top shelf
- 3 half-shelves
- 1 right-hand clothes rail



### Dagone Room

FURNITURE FOR THE DAGONE ROOM



#### Boards

#### Dimensions Head: W1005 x H561mm Foot: W1005 x H641mm

- Curved hand rail
- Inside boards are in melamine faced MDF



W885 x D548 x H758 mm



### Dimensions

- W1085 x D548 x H758 mm • 1 right-hand drawer, rear access
- **Bedroom Table**
- Dimensions W885 x D548 x H758 mm
- Not compatible with Bridge

| Dagone    | Furniture board colours                                                           |                                                                            | Surround, edging and                            |                                                                                                                                 |
|-----------|----------------------------------------------------------