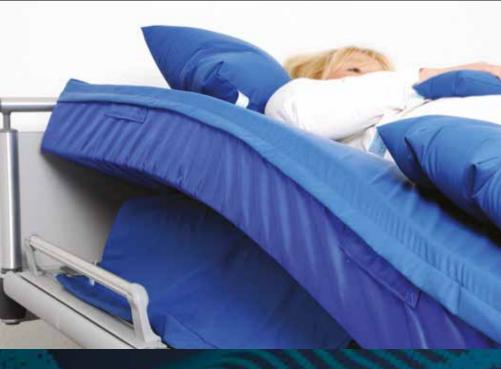

### • Camel Lifting Cushion

The Camel Lifting Cushion will both sit up and lift a fallen person.

#### Safe to use

- Lifts the frailest person up to 320 kg from the floor
- · Stable and supportive
- · Ideal for carers of individuals with neurological disorders who fall regularly

#### Improves well-being

- Provides a safe, dignified lift for a fallen person
- Reduces the risk of musculoskeletal injury for the carer
- Individuals with a cognitive impairment are less distressed when lifted with a Camel
- The backrest gives additional support and is particularly suitable for bariatric