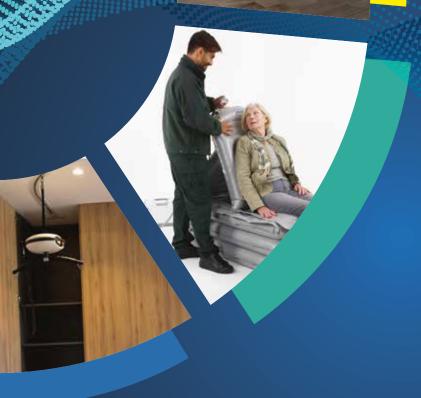

### **Post Fall Management**

While 50% of adults aged over 80 will fall at least once a year (NICE), in care homes this is three times more likely to happen (Helped the Aged). In 45% of cases, the person who has fallen is uninjured (Wales Ambulance Service Trust) but the ambulance service is routinely called to assist with a lift.

Uninjured fallen residents are routinely categorised as a low priority with Ambulance Trusts and this can lead to long wait times for paramedic help to arrive.

There is a direct correlation between recovery and how long people lie on the floor after a fall.

Lying on the floor for a long time following a fall is one of the most serious consequences. Even a delayed initial recovery greater than 10 minutes will begin to impact a fallen resident and a 'Long-Lie' of more than an hour is associated with;

- Skin damage resulting in pressure sores
- Reduced confidence
- Increased anxiety
- Hypothermia
- Dehydration
- Pneumonia
- Kidney failure (through rhabdomyolysis) • Death

To perform a health assessment on a fallen resident many ambulance services use an algorithm called ISTUMBLE, which care homes across the UK are adopting in the aim to align to best practice in post fall management. The health assessment used with the appropriate piece of lifting equipment safeguards the lives of residents and avoids unnecessary hospital admissions.