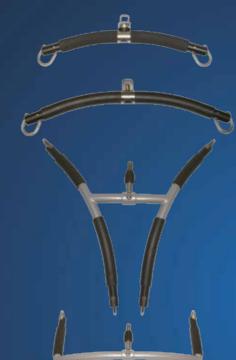

### Spreader bars

There is a complete range of spreader bars in various sizes and models to suit all care needs and transfer situations. All spreader bars are equipped with our patented sling hook system.

The two point spreader bar is suitable Then there is a flexible 4 point for a standard transfer. It is available in 3 widths.

There is also the unique V shaped 3-point spreader bar. This increases the distance between the shoulder strap section and the leg strap section, opening up the sling for a more comfortable lift.

In other situations it will be more suitable to use one of our 4-point spreader bar solutions. We have 2 different types.

The largest one being the H-solution with 4 points equally placed from the center for optimal weight distribution. There is a more flexible option also where you use a standard 2 point spreader bar and then add 2 extra side spreader bars onto the end 2 points.

spreader bar which fits as standard for the width of shoulders and hips.

By using 3-point or one of the 4-point spreader bars, you will have a more open and flexible transfer, which take the clients special needs into consideration.

#### **Key standard functions**

· Extensive range for specific and general use · Patented sling hooks on all spreader bars • Easily interchangeable to allow for multiple use · Can be used on both mobile lifters and ceiling hoists