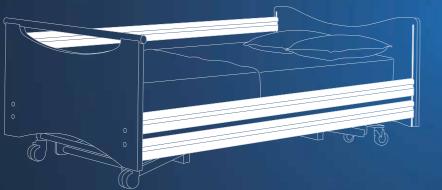

### • ALUMINUIM AND WOODEN 1/2 SIDE RAILS

They are sliding side rails composed of 2 segments of identical dimensions. They are equipped with a patented locking/unlocking system guaranteeing the safety of its users. The metal part is aluminium, th eupper part(handrail) is solid wood.

These side rails are removeable and compatible with

• All our beds

• The boards in our range

• Our bedding

They comply with the EN 60 601-2-52 requirements on spacing.

They are available in 2 finishes for the handrail:

• Paint varnished according to the colours of the colour chart

• Glass paint according to the colours of the colour chart.

### • 3/4 EPOXY SIDE RAILS

These retractable side rails are compatible with all our beds. The rails are quipped with a fixation system in order to prevent bad installations and comply, with comply with the EN 60 601-2-52 requirements on spacing. They are compatible with our bedding (phtos opposite) and available in 4 colours according to the clour of the bed frame.

### • FULL LENGTH WOODEN SIDE RAILS

These are sliding side rails fixed in the headboards and footboards. They can be positioned on our entire bed line (width of 90/100/120/140/160cm).

These side rails are compatible with 3 boards of our range

#### CARMEN II

- They are available in 3 finishes:
- Light beech polymer coating
- Paint varnished according to the colours of the colour chart
- Gloss paint according to the colours of the colour chart.