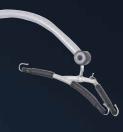

### Spreader bars

There is a complete range of spreader bars in various sizes and models to suit all care needs and transfer situations. All spreader bars are equipped with our patented sling hook system.

The two point spreader bar is suitable Then there is a flexible 4 point for a standard transfer. It is available in 3 widths.

There is also the unique V shaped 3-point spreader bar. This increases the distance between the shoulder strap section and the leg strap section, opening up the sling for a more comfortable lift.

In other situations it will be more suitable to use one of our 4-point spreader bar solutions. We have 2 different types.

The largest one being the H-solution with 4 points equally placed from the center for optimal weight distribution. There is a more flexible option also where you use a standard 2 point spreader bar and then add 2 extra side spreader bars onto the end 2 points.

spreader bar which fits as standard for the width of shoulders and hips.

By using 3-point or one of the 4-point spreader bars, you will have a more open and flexible transfer, which take the clients special needs into consideration.

#### **Key standard functions**

· Extensive range for specific and general use · Patented sling hooks on all spreader bars • Easily interchangeable to allow for multiple use · Can be used on both mobile lifters and ceiling hoists