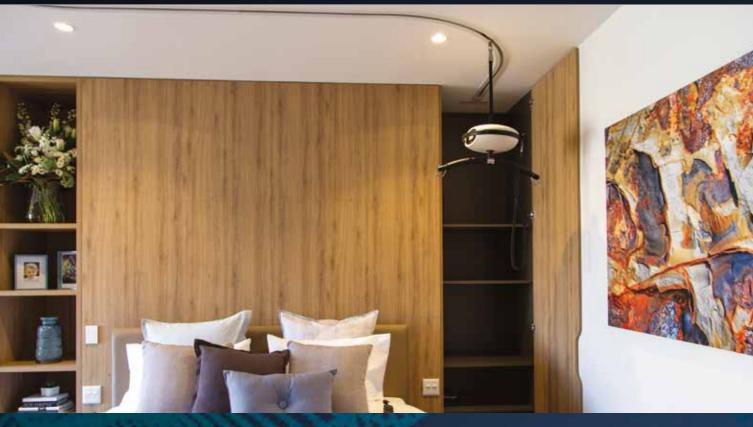

### • Luna Ceiling Hoist IPx4

The innovative Luna Ceiling Hoist combines Scandinavian design with excellent functionality, providing a mix of fixed and portable lifting solutions within one device.

#### **Key Features and** Benefits

- Can be used as a fixed or portable hoist which is a cost effective solution covering a mix of lifting requirements
- Quick release mechanism to detach the lift from the track in a matter of seconds –no tools required
- Hand control charged through wall mounted docking station and has a secure and reliable mechanism for hooking the hand control to the Luna lift.
- Patented Ergolet spreader bar and sling hook system ensuring safe and simple sling attachment. Minimum downward pressure locks the sling hook. Pull upwards to unlock sling hook.

- Charging indicators on the hand control including low battery visual LED
- IPx4 means it is safe to use in wet environments allowing for safe transfers in bathrooms
- IPx7 hand control tolerates
- · Electrical and manual emergency stop with emergency lowering function on both the hand control and Luna unit itself