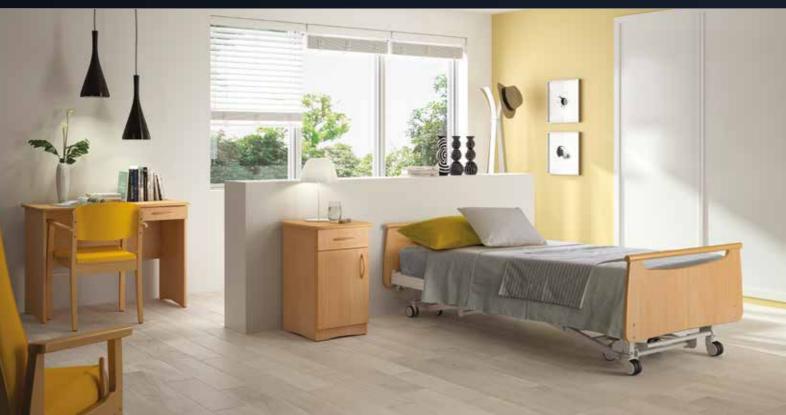

#### Bedroom

- Aerys Bed
- Aldrys Bed
- Duo Bed
- Aluminuim and Wooden Side Rails
- Epoxy Side Rails
- Full Length Wooden Side Rails
- Technical Aid Side Rails
- Headboards and Footboards
- Dynamic MAtresses
- Ekamove Patient Turning System
- Carmen Bedroom Furniture
- Auzence Bedroom Furniture
- Dagone Bedroom Furniture
- Val de Vie Bedroom Furniture
- Cote de Lumiere Bedroom Furniture

5 - 24

25 - 26

23 - 48

Our stylish, functional product range is the result of more than 40 years of research, design and industry collaboration. Ideal for care homes, nursing homes and assisted living facilities, the ergonomics of our portfolio has been carefully considered with care professional protection and user experience our upmost priority.

Our solution-based approach to product development includes built-in functionality and flexibility that supports residents losing mobility, living with dementia or challenged with regular falls.

Combining the appropriate placement of equipment with efficient space planning will positively impact the quality of care you can offer your residents. Our team will work with care home managers, architects and designers to create a practical, safe environment.