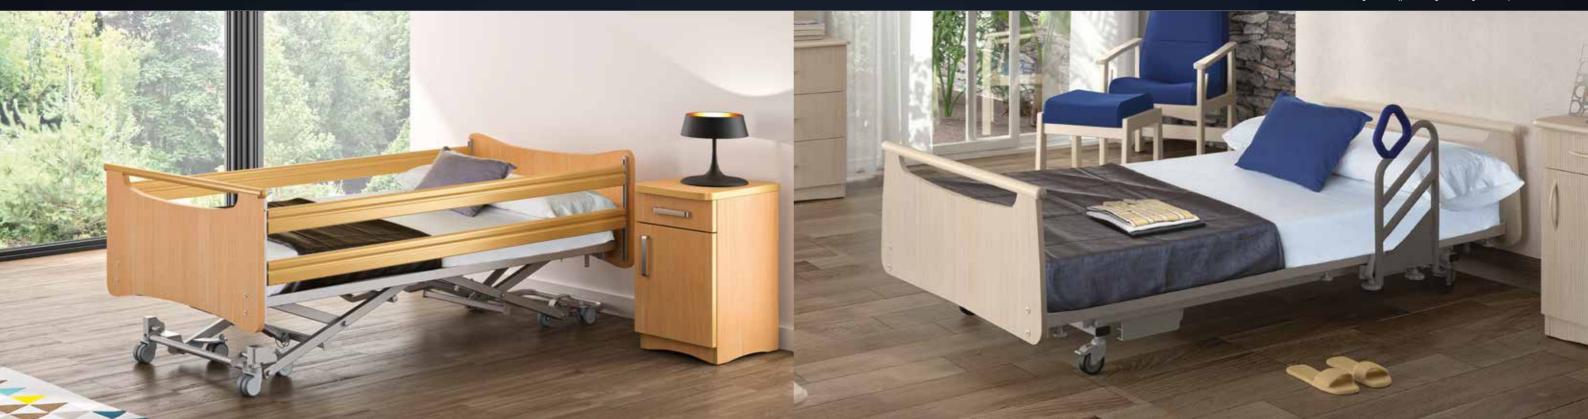

### • AERYS Bed

The AERYS Bed has been designed to fit effortlessly into a home or care environment but with the functionality of a medical bed.

• Adjustable height mechanism, which can be customised to suit the individual patient

### • ALDRYS Bed

The ALDRYS bed has a range of features and functions making it ideal for use in care facilities or in the home.

- In-built safety features ensure a safe environment for vulnerable and elderly patients
- $\cdot$  The bed is made from good quality, robust materials and comes with a five-year warranty
- · Powered using LINAK actuators, there are several back and leg rest options available
- The bed has been optimised for maximum underbed clearance, meaning mobile hoists easily fit underneath
- $\cdot$  Bed lowers to a 22 cm floor clearance, reducing the impact of any falls
- A full range of foot and headboard colour and design choices gives ultimate flexibility for aesthetic finishes

### Duo Bed

The Duo Bed is designed for couples who would like to stay in the same bed, but where one or both of them have limited mobility. They can rest, read or sleep comfortably without disturbing the other person.