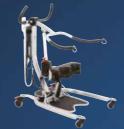

### Solar Mobile Lifter

Solar's Scandinavan design with its sweeping elegant lines makes an attractive choice for use at home or in a healthcare environment. Its excellent lifting range allows clients to be lifted from the floor.

#### **Key Features and Benefits**

· Electrical leg adjustment as

- Emergency stop and emergency
- Narrow base to accomodate narrow doors.
- · Curved legs giving a wide spread to access large chairs.
- Solar's Scandinavian design with its sweeping elegant lines makes it an attractive choice for home care or institutional use.
- Advanced control system with emergency stop. The LCD screen shows the condition of the battery, service overview and lifting mode.

- excellent lifting range of 440mm to 1780mm.
- The mobile lift is easy to manoeuvre thanks to the new ergonomic hand grip design and smooth rolling
- The system also records and shows the number of lifts performed and
- For patients up to 175kg

9

Product code: 175: 010-01316UK **Technical Specifications** 

• Lift patients from the floor with an

also the date of the next service.

| 175 kg      |
|-------------|
| Electrical  |
| Electrical  |
| Manual      |
| Manual      |
| 50 kg       |
| 40-60 lifts |
| 680 mm      |
| 24 kg       |
|             |