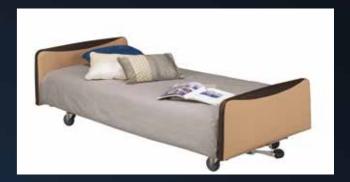

### • ALDRYS Bed

The ALDRYS bed has a range of features and functions making it ideal for use in care facilities or in the home.

- In-built safety features ensure a safe environment for vulnerable and elderly patients
- $\cdot$  The bed is made from good quality, robust materials and comes with a five-year warranty
- · Powered using LINAK actuators, there are several back and leg rest options available
- The bed has been optimised for maximum underbed clearance, meaning mobile hoists easily fit underneath
- $\cdot$  Bed lowers to a 22 cm floor clearance, reducing the impact of any falls
- A full range of foot and headboard colour and design choices gives ultimate flexibility for aesthetic finishes

- Flexible height range makes it ergonomically beneficial for care
- · Coloured, traditional and padded Elegantti boards give patients a visual cue and provide extra protection in the event of a bump

#### **Key Features**

- Height range 22 to 78 cm • Size 90 x 200 cm
- Mobility Aid System
- Simple and easy to use controls
- · Choice of colours and designs
  - · Several back and leg rest options