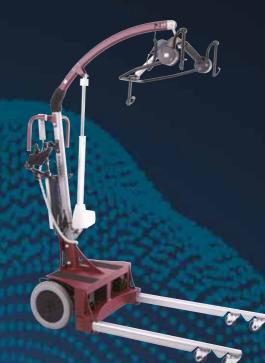

### Pallas Stand Aid

The Pallas is a compact stand aid for individuals able to bare partial body weight when transitioning between seated and standing positions, such as from bed to wheelchair and wheelchair to toilet. Ideal for home use, and healthcare facilities. Extra lifting hooks on this model allows for seated transfers, increasing its versatility for multiple uses.

#### **Technical Specifications**

| Product                     | Pallas Stand Aid 175         |  |  |  |  |
|-----------------------------|------------------------------|--|--|--|--|
| Lifting capacity (SWL)      | 175 kg                       |  |  |  |  |
| Lifting interval            | 728 / 1605 mm                |  |  |  |  |
| Width external              | base min/max 595 /<br>945 mm |  |  |  |  |
| Width internal              | base min/max 463 /<br>815 mm |  |  |  |  |
| Chassis height front/back   | 120 / 150 mm                 |  |  |  |  |
| Length of legs              | 1001 mm                      |  |  |  |  |
| Lifting method              | Electrical                   |  |  |  |  |
| Leg spreading method        | Manual                       |  |  |  |  |
| Emergency lowering          | Manual                       |  |  |  |  |
| Emergency stop              | Electrical                   |  |  |  |  |
| Turning radius              | 1155                         |  |  |  |  |
| Wheel diameter front/back   | ø75 / ø100                   |  |  |  |  |
| Total weight                | 47 kg                        |  |  |  |  |
| Weight heaviest single part | 17,5 kg                      |  |  |  |  |

#### Key Features and Benefits

- Pallas is a compact, active stand aid with a lifting pattern closely imitating the user's natural way of standing.
- Developed for users who are weight bearing to a limited degree and who can participate actively with the carer during transfers.
- Adjustable knee support to allow for tall or short patients.
- Can be adapted to use for walking training.
- Foot plate height extensions.
- Ergonomic handles with several gripping positions.
- Low friction wheels.
- Electrical emergency lowering.