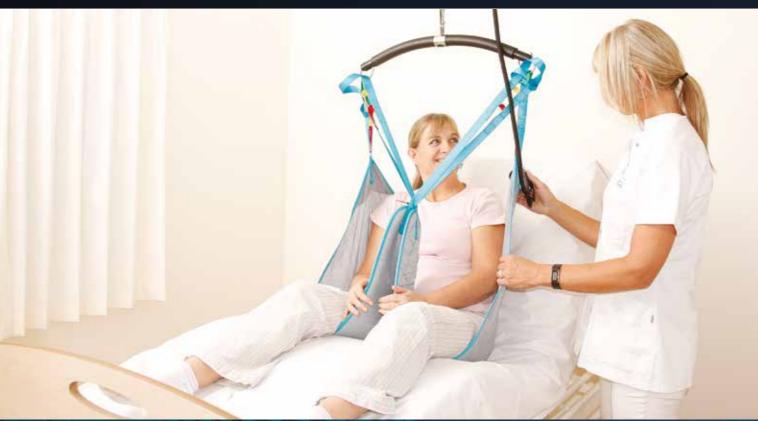

### SLINGS

Practical and comfortable our slings have excellent seating comfort and ensure correct user positioning.

Each sling is colour coded to identify size. Please see our user guide on the opposite page for detailed information.

- All of the slings are easily compatible with the Ergolet hook system which are on the spreader bars we also have available.
- There are 3 different materials on the slings
- Polyester Extra durable and easy to clean
- Polyester Net Suitable especially for bathing
- Nonwoven For disposable slings