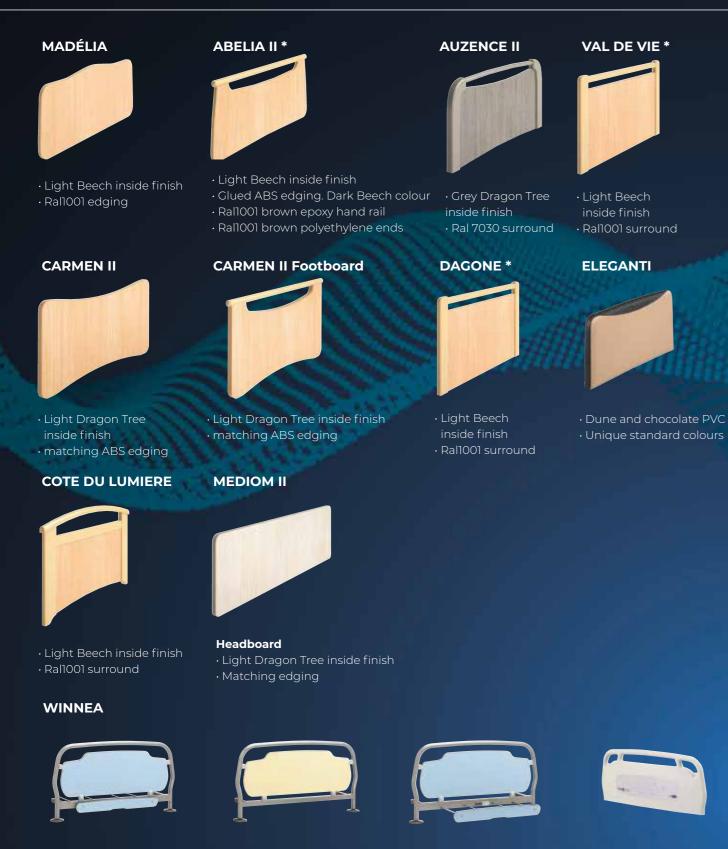

#### Bedroom

- Aerys Bed
- Aldrys Bed
- Duo Bed
- Aluminuim and Wooden Side Rails
- Epoxy Side Rails
- Full Length Wooden Side Rails
- Technical Aid Side Rails
- Headboards and Footboards
- Dynamic MAtresses
- Ekamove Patient Turning System
- Carmen Bedroom Furniture
- Auzence Bedroom Furniture
- Dagone Bedroom Furniture
- Val de Vie Bedroom Furniture
- Cote de Lumiere Bedroom Furniture

### • FULL LENGTH WOODEN SIDE RAILS

These are sliding side rails fixed in the headboards and footboards. They can be positioned on our entire bed line (width of 90/100/120/140/160cm).

These side rails are compatible with 3 boards of our range

#### CARMEN II

- They are available in 3 finishes:
- Light beech polymer coating
- Paint varnished according to the colours of the colour chart
- Gloss paint according to the colours of the colour chart.

### **COTE DE LUMIÉRE** VAL DE VIE