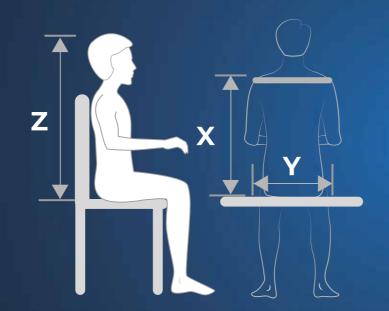

Y = Hip Measurement

X = Measurement from neck to lower back

Z = Measurement from head to lower back

| PRODUCT                                 | PRODUCT<br>CODE | STRAP<br>COLOUR | SIZE | Y  | x   | z   | SWL    | USABILITY                                                      |
|-----------------------------------------|-----------------|-----------------|------|----|-----|-----|--------|----------------------------------------------------------------|
|                                         | 009-09803       | grey            | XS   | 37 | 50  | -   | 275 kg |                                                                |
|                                         | 009-09804       | red             | S    | 42 | 55  | -   | 275 kg |                                                                |
| Universal Basic                         | 009-09805       | yellow          | М    | 48 | 66  | -   | 275 kg |                                                                |
| sling - polyester                       | 009-09806       | green           | L    | 52 | 75  | -   | 275 kg | <ul> <li>For users with lack of stability of torso.</li> </ul> |
|                                         | 009-09807       | blue            | XL   | 68 | 75  | -   | 400 kg | TO USE'S WITHACK OF STADILTY OF LOISO.                         |
|                                         | 009-09808       | black           | XXL  | 78 | 75  | -   | 400 kg | • For transfers from a sitting or lying                        |
|                                         | 009-09813       | grey            | XS   | 37 | 37  | -   | 275 kg | position.                                                      |
|                                         | 009-09814       | red             | S    | 42 | 42  | -   | 275 kg | • For transfers in mobile and stationary                       |
| Universal Basic                         | 009-09815       | yellow          | М    | 48 | 48  | -   | 275 kg | hoists.                                                        |
| sling - polyester<br>mesh               | 009-09816       | green           | OP.  | 52 | 52  | -   | 275 kg |                                                                |
|                                         | 009-09817       | blue            | XL   | 68 | 68  | -   | 400 kg |                                                                |
|                                         | 009-09818       | black           | XXL  | 78 | 78  | -   | 400 kg |                                                                |
|                                         | 009-09823       | grey            | XS   | 37 |     | 75  | 275 kg |                                                                |
|                                         | 009-09824       | red             | S    | 42 |     | 80  | 275 kg |                                                                |
| Universal Basic                         | 009-09825       | yellow          | М    | 48 | 0.0 | 91  | 275 kg |                                                                |
| sling, with head<br>support - polyester | 009-09826       | green           | Ĺ    | 52 |     | 100 | 275 kg | Prove and the second second                                    |
| support - polyester                     | 009-09827       | blue            | XL   | 68 |     | 100 | 400 kg | <ul> <li>For users with lack of stability of torso.</li> </ul> |
|                                         | 009-09828       | black           | XXL  | 78 | 100 | 100 | 400 kg | • For transfers from a sitting or lying                        |
|                                         | 009-09833       | grey            | XS   | 37 |     | 75  | 275kg  | position.<br>• For transfers in mobile and stationary          |
|                                         | 009-09834       | red             | S    | 42 |     | 80  | 275kg  | hoists.                                                        |
| Universal Basic<br>sling, with head     | 009-09835       | yellow          | М    | 48 | 11  | 91  | 275kg  |                                                                |
| support - polyester                     | 009-09836       | green           | 11   | 52 |     | 100 | 275kg  | Part Free Dates                                                |
| mesh                                    | 009-09837       | blue            | XL   | 68 |     | 100 | 400kg  | 2012年2月1日日                                                     |
|                                         | 009-09838       | black           | XXL  | 78 | 14  | 100 | 400kg  |                                                                |
|                                         | 009-09673       | grey            | XS   | 37 | 50  |     | 275kg  | MENTAL PAINT NO.                                               |
|                                         | 009-09674       | red             | S    | 42 | 55  |     | 275kg  | STREET, STREET, STR                                            |
| Universal                               | 009-09675       | yellow          | М    | 48 | 66  |     | 275kg  | 125 214 201 14 14 10 10                                        |
| Hammock sling -<br>mesh                 | 009-09676       | green           | L    | 52 | 75  |     | 275kg  | CONTRACTOR OF DA                                               |
|                                         | 009-09677       | blue            | XL   | 68 | 75  | 50  | 400kg  | • For less active users, who are in                            |
|                                         | 009-09678       | black           | XXL  | 78 | 75  | J.  | 400kg  | seated position<br>for longer periods.                         |
|                                         | 009-09683       | grey            | XS   | 37 |     | 75  | 275kg  | For transfers from a lying position.                           |
|                                         | 009-09684       | red             | S    | 42 |     | 80  | 275kg  | • For transfers in mobile and stationary                       |
| Universal<br>Hammock sling,             | 009-09685       | yellow          | M    | 48 |     | 91  | 275kg  | hoists.                                                        |
| with head support                       | 009-09686       | green           | L    | 52 |     | 100 | 275kg  |                                                                |
| - mesh                                  | 009-09687       | blue            | XL   | 68 |     | 100 | 400kg  |                                                                |
|                                         | 009-09688       | black           | XXL  | 78 |     | 100 | 400kg  |                                                                |