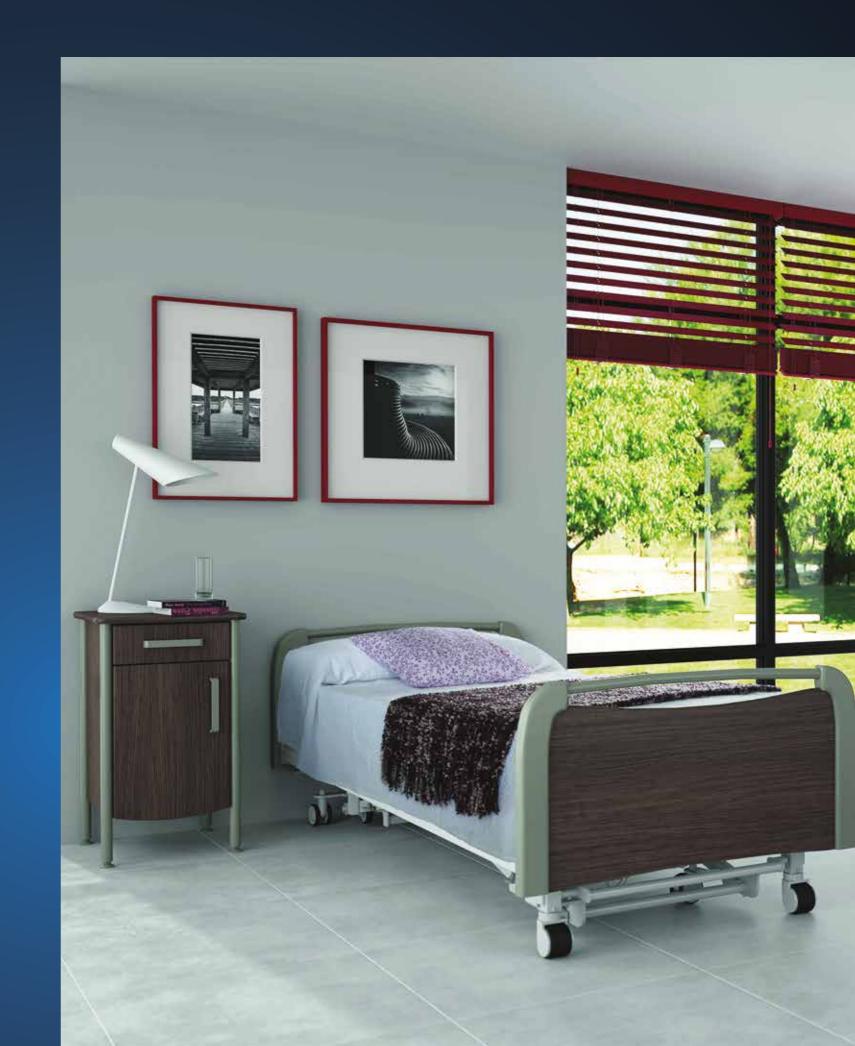

### • AERYS Bed

The AERYS Bed has been designed to fit effortlessly into a home or care environment but with the functionality of a medical bed.

• Adjustable height mechanism, which can be customised to suit the individual patient

- Flexible height range makes it ergonomically beneficial for care givers
- One touch button to move bed into a chair position
- A stop in the -5 Trendelenburg position to reposition the patient
- A Trendelenburg position at -12 for emergencies
- A full range of foot and headboard colour and design choices gives ultimate flexibility for a aesthetic finishes

#### **Key Features**

- Height range 24.5 80cm
  Size 90 x 200 cm
  SWL 200 kg
  Centralised braking on foot
  CPR electric back rest
  Compatible with the S.A.M Mobility Aid System
- Simple and easy to use controls