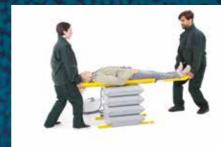

### Shower Trolley

The Shower Trolley provides a comfortable experience for both the user and carer.

#### Comfort

- · Padded PVC polyester, caribbean green, 2 cm thick, secured on a water-repellent compact top.
- $\cdot$  The variable height from 52 to 88 cm enables the caregiver to work in an ideal position, avoiding the risk of lumbar pain.

#### Safety

- · ABS base protector
- Centralised braking option with 4 x 125 mm castors, incl. 1 directional
- Ground clearance 13 cm, or 15 cm with centralised braking
- For patients up to 155 kg
- The 20 cm high protective side rails guarantee complete safety for

### Convenient

- water evacuation • Hydraulic variable height that can be operated by a side pedal
- on both sides • Head and foot push bars
- Thermoformed clothes basket,
- at the head of the trolley
- base board
  - · 185 cm outlet pipe, 0.4 cm
  - •71.5 cm wide legs for improved stability