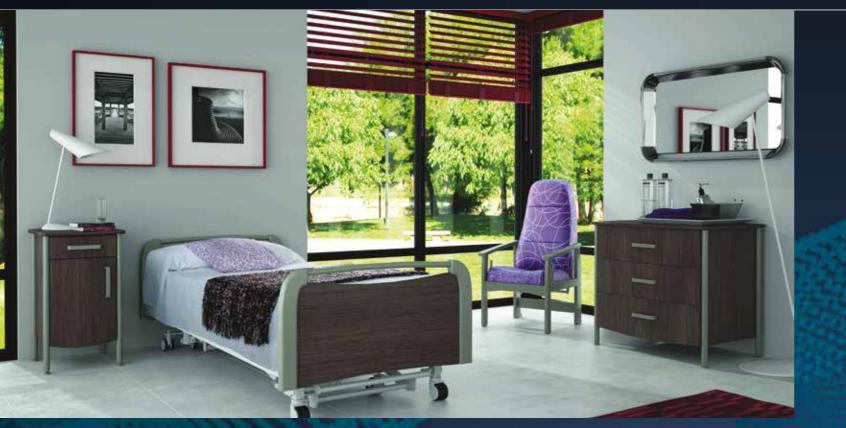

#### Bedroom

- Aerys Bed
- Aldrys Bed
- Duo Bed
- Aluminuim and Wooden Side Rails
- Epoxy Side Rails
- Full Length Wooden Side Rails
- Technical Aid Side Rails
- Headboards and Footboards
- Dynamic MAtresses
- Ekamove Patient Turning System
- Carmen Bedroom Furniture
- Auzence Bedroom Furniture
- Dagone Bedroom Furniture
- Val de Vie Bedroom Furniture
- Cote de Lumiere Bedroom Furniture

5 - 24

25 - 26

23 - 48

Our stylish, functional product range is the result of more than 40 years of research, design and industry collaboration. Ideal for care homes, nursing homes and assisted living facilities, the ergonomics of our portfolio has been carefully considered with care professional protection and user experience our upmost priority.

Our solution-based approach to product development includes built-in functionality and flexibility that supports residents losing mobility, living with dementia or challenged with regular falls.

Combining the appropriate placement of equipment with efficient space planning will positively impact the quality of care you can offer your residents. Our team will work with care home managers, architects and designers to create a practical, safe environment.

Product solutions designed to enhance care home life