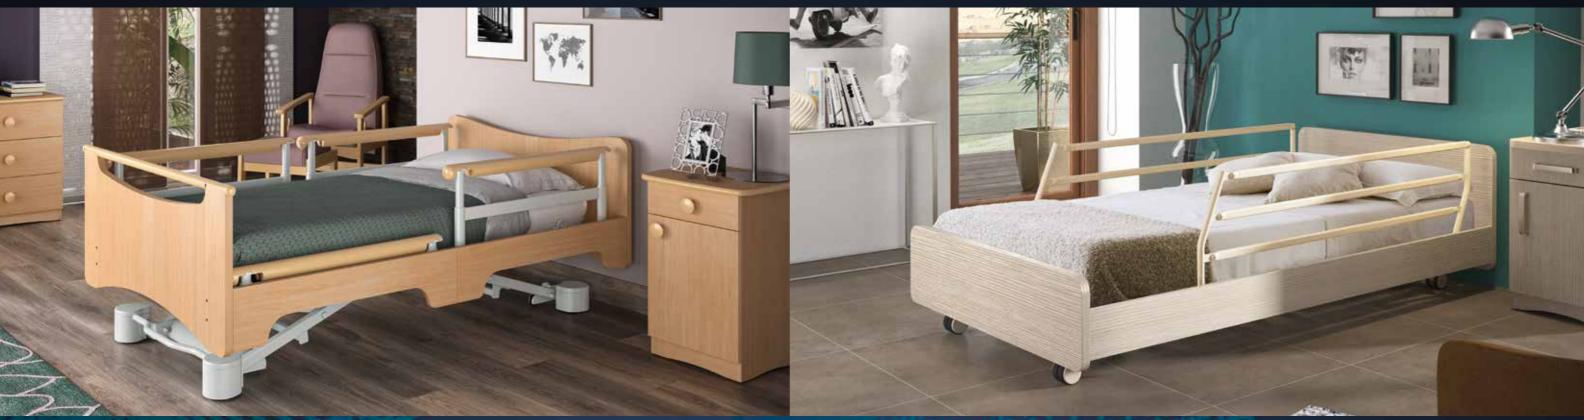

### • AERYS Bed

The AERYS Bed has been designed to fit effortlessly into a home or care environment but with the functionality of a medical bed.

• Adjustable height mechanism, which can be customised to suit the individual patient

### • ALDRYS Bed

The ALDRYS bed has a range of features and functions making it ideal for use in care facilities or in the home.

- In-built safety features ensure a safe environment for vulnerable and elderly patients
- $\cdot$  The bed is made from good quality, robust materials and comes with a five-year warranty
- · Powered using LINAK actuators, there are several back and leg rest options available
- The bed has been optimised for maximum underbed clearance, meaning mobile hoists easily fit underneath
- $\cdot$  Bed lowers to a 22 cm floor clearance, reducing the impact of any falls
- A full range of foot and headboard colour and design choices gives ultimate flexibility for aesthetic finishes

### Duo Bed

The Duo Bed is designed for couples who would like to stay in the same bed, but where one or both of them have limited mobility. They can rest, read or sleep comfortably without disturbing the other person.