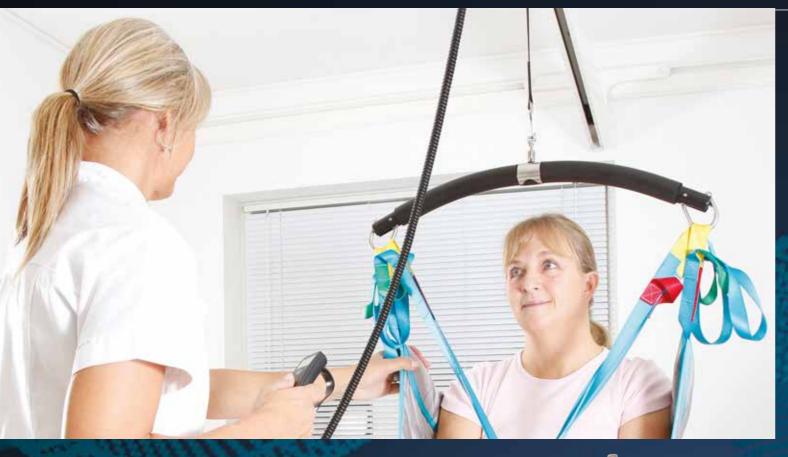

### SLINGS

Practical and comfortable our slings have excellent seating comfort and ensure correct user positioning.

Each sling is colour coded to identify size. Please see our user guide on the opposite page for detailed information.

- All of the slings are easily compatible with the Ergolet hook system which are on the spreader bars we also have available.
- There are 3 different materials on the slings
- Polyester Extra durable and easy to clean
- Polyester Net Suitable especially for bathing
- Nonwoven For disposable slings

Y = Hip Measurement

X = Measurement from neck to lower back

Z = Measurement from head to lower back

| PRODUCT                                 | PRODUCT<br>CODE | STRAP<br>COLOUR | SIZE | Y  | x   | z   | SWL    | USABILITY                                                      |
|-----------------------------------------|-----------------|-----------------|------|----|-----|-----|--------|----------------------------------------------------------------|
|                                         | 009-09803       | grey            | XS   | 37 | 50  | -   | 275 kg |                                                                |
|                                         | 009-09804       | red             | S    | 42 | 55  | -   | 275 kg |                                                                |
| Universal Basic                         | 009-09805       | yellow          | М    | 48 | 66  | -   | 275 kg |                                                                |
| sling - polyester                       | 009-09806       | green           | L    | 52 | 75  | -   | 275 kg | <ul> <li>For users with lack of stability of torso.</li> </ul> |
|                                         | 009-09807       | blue            | XL   | 68 | 75  | -   | 400 kg | TO USE'S WITHACK OF STADILTY OF LOISO.                         |
|                                         | 009-09808       | black           | XXL  | 78 | 75  | -   | 400 kg | • For transfers from a sitting or lying                        |
|                                         | 009-09813       | grey            | XS   | 37 | 37  | -   | 275 kg | position.                                                      |
|                                         | 009-09814       | red             | S    | 42 | 42  | -   | 275 kg | • For transfers in mobile and stationary                       |
| Universal Basic                         | 009-09815       | yellow          | М    | 48 | 48  | -   | 275 kg | hoists.                                                        |
| sling - polyester<br>mesh               | 009-09816       | green           | OP.  | 52 | 52  | -   | 275 kg |                                                                |
|                                         | 009-09817       | blue            | XL   | 68 | 68  | -   | 400 kg |                                                                |
|                                         | 009-09818       | black           | XXL  | 78 | 78  | -   | 400 kg |                                                                |
|                                         | 009-09823       | grey            | XS   | 37 |     | 75  | 275 kg |                                                                |
|                                         | 009-09824       | red             | S    | 42 |     | 80  | 275 kg |                                                                |
| Universal Basic                         | 009-09825       | yellow          | М    | 48 | 0.0 | 91  | 275 kg |                                                                |
| sling, with head<br>support - polyester | 009-09826       | green           | Ĺ    | 52 |     | 100 | 275 kg | Prove and the second second                                    |
| support - polyester                     | 009-09827       | blue            | XL   | 68 |     | 100 | 400 kg | <ul> <li>For users with lack of stability of torso.</li> </ul> |
|                                         | 009-09828       | black           | XXL  | 78 | 100 | 100 | 400 kg | • For transfers from a sitting or lying                        |
|                                         | 009-09833       | grey            | XS   | 37 |     | 75  | 275kg  | position.<br>• For transfers in mobile and stationary          |
|                                         | 009-09834       | red             | S    | 42 |     | 80  | 275kg  | hoists.                                                        |
| Universal Basic<br>sling, with head     | 009-09835       | yellow          | М    | 48 | 11  | 91  | 275kg  |                                                                |
| support - polyester                     | 009-09836       | green           | 11   | 52 |     | 100 | 275kg  | Part Free Dates                                                |
| mesh                                    | 009-09837       | blue            | XL   | 68 |     | 100 | 400kg  | 2012年2月1日日                                                     |
|                                         | 009-09838       | black           | XXL  | 78 | 14  | 100 | 400kg  |                                                                |
|                                         | 009-09673       | grey            | XS   | 37 | 50  |     | 275kg  | MENTAL PAINT NO.                                               |
|                                         | 009-09674       | red             | S    | 42 | 55  |     | 275kg  | STREET, STREET, STR                                            |
| Universal                               | 009-09675       | yellow          | М    | 48 | 66  |     | 275kg  | 125 214 201 14 14 10 10                                        |
| Hammock sling -<br>mesh                 | 009-09676       | green           | L    | 52 | 75  |     | 275kg  | CONTRACTOR OF DA                                               |
|                                         | 009-09677       | blue            | XL   | 68 | 75  | 50  | 400kg  | • For less active users, who are in                            |
|                                         | 009-09678       | black           | XXL  | 78 | 75  | J.  | 400kg  | seated position<br>for longer periods.                         |
|                                         | 009-09683       | grey            | XS   | 37 |     | 75  | 275kg  | For transfers from a lying position.                           |
|                                         | 009-09684       | red             | S    | 42 |     | 80  | 275kg  | • For transfers in mobile and stationary                       |
| Universal<br>Hammock sling,             | 009-09685       | yellow          | M    | 48 |     | 91  | 275kg  | hoists.                                                        |
| with head support                       | 009-09686       | green           | L    | 52 |     | 100 | 275kg  |                                                                |
| - mesh                                  | 009-09687       | blue            | XL   | 68 |     | 100 | 400kg  |                                                                |
|                                         | 009-09688       | black           | XXL  | 78 |     | 100 | 400kg  |                                                                |