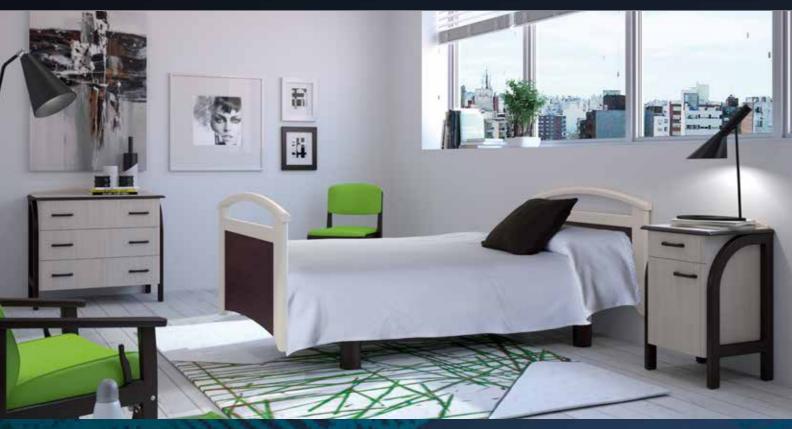

### • AERYS Bed

The AERYS Bed has been designed to fit effortlessly into a home or care environment but with the functionality of a medical bed.

• Adjustable height mechanism, which can be customised to suit the individual patient

- Flexible height range makes it ergonomically beneficial for care givers
- One touch button to move bed into a chair position
- A stop in the -5 Trendelenburg position to reposition the patient
- A Trendelenburg position at -12 for emergencies
- A full range of foot and headboard colour and design choices gives ultimate flexibility for a aesthetic finishes

#### **Key Features**

- Height range 24.5 80cm
  Size 90 x 200 cm
  SWL 200 kg
  Centralised braking on foot
  CPR electric back rest
  Compatible with the S.A.M Mobility Aid System
- Simple and easy to use controls