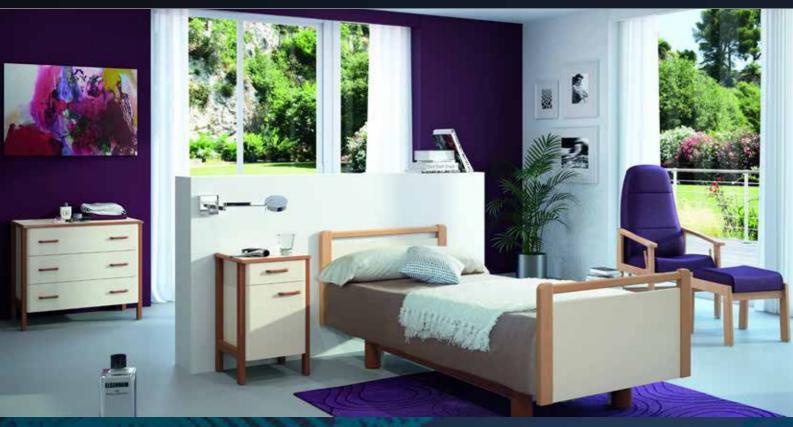

#### Bedroom

- Aerys Bed
- Aldrys Bed
- Duo Bed
- Aluminuim and Wooden Side Rails
- Epoxy Side Rails
- Full Length Wooden Side Rails
- Technical Aid Side Rails
- Headboards and Footboards
- Dynamic MAtresses
- Ekamove Patient Turning System
- Carmen Bedroom Furniture
- Auzence Bedroom Furniture
- Dagone Bedroom Furniture
- Val de Vie Bedroom Furniture
- Cote de Lumiere Bedroom Furniture

### • ALDRYS Bed

The ALDRYS bed has a range of features and functions making it ideal for use in care facilities or in the home.

- In-built safety features ensure a safe environment for vulnerable and elderly patients
- $\cdot$  The bed is made from good quality, robust materials and comes with a five-year warranty
- · Powered using LINAK actuators, there are several back and leg rest options available
- The bed has been optimised for maximum underbed clearance, meaning mobile hoists easily fit underneath
- $\cdot$  Bed lowers to a 22 cm floor clearance, reducing the impact of any falls
- A full range of foot and headboard colour and design choices gives ultimate flexibility for aesthetic finishes

- Flexible height range makes it ergonomically beneficial for care
- · Coloured, traditional and padded Elegantti boards give patients a visual cue and provide extra protection in the event of a bump

#### **Key Features**

- Height range 22 to 78 cm • Size 90 x 200 cm
- Mobility Aid System
- Simple and easy to use controls
- · Choice of colours and designs
  - · Several back and leg rest options