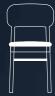

### Stellar 160 Stand Aid

Stellar is the new state of the art stand aid. With it's elegant Scandinavian design with supreme functionality the Stellar has been developed to move users, who can assist to some extent in a sit to sit transfer.

#### **Key Features & Benefits**

•Compact dimensions with a small turning radius, with the curved legs allowing access to larger and riser chairs, or power chairs.

- Electrical leg adjustment to be able to suit the patients needs with ease for the carer.
- Adjustable knee support. Being able to adjust the Height & Angle gives the user the most comfortable transfer

### Advanced control system.

Linakcontrol system - The main functions are emergency stop, quick and slow, up and down. An LCD screen shows the condition of the battery, service overview, and lifting mode.

• Patented sling hooks give a safe, simple sling attachment. The padded knee support is both height and angle adjustable for a

| Lifting capacity<br>(SWL) | 160 kg      |
|---------------------------|-------------|
| Lifting method            | Electrical  |
| Leg spreading<br>method   | Electrical  |
| Emergency<br>lowering     | Manual      |
| Emergency<br>stop         | Manual      |
| Total weight              | 54 kg       |
| Battery<br>capacity       | 60-80 lifts |
| Min. width                | 665 mm      |