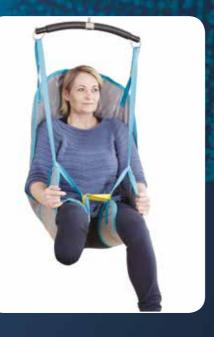

### SLINGS

Practical and comfortable our slings have excellent seating comfort and ensure correct user positioning.

Each sling is colour coded to identify size. Please see our user guide on the opposite page for detailed information.

- All of the slings are easily compatible with the Ergolet hook system which are on the spreader bars we also have available.
- There are 3 different materials on the slings
- Polyester Extra durable and easy to clean
- Polyester Net Suitable especially for bathing
- Nonwoven For disposable slings

Y = Hip Measurement

X = Measurement from neck to lower back

Z = Measurement from head to lower back

| PRODUCT                                 | PRODUCT<br>CODE | STRAP<br>COLOUR | SIZE | Y  | x   | z   | SWL    | USABILITY                                                      |
|-----------------------------------------|-----------------|-----------------|------|----|-----|-----|--------|----------------------------------------------------------------|
|                                         | 009-09803       | grey            | XS   | 37 | 50  | -   | 275 kg |                                                                |
|                                         | 009-09804       | red             | S    | 42 | 55  | -   | 275 kg |                                                                |
| Universal Basic                         | 009-09805       | yellow          | М    | 48 | 66  | -   | 275 kg |                                                                |
| sling - polyester                       | 009-09806       | green           | L    | 52 | 75  | -   | 275 kg | <ul> <li>For users with lack of stability of torso.</li> </ul> |
|                                         | 009-09807       | blue            | XL   | 68 | 75  | -   | 400 kg | TO USE'S WITHACK OF STADILTY OF LOISO.                         |
|                                         | 009-09808       | black           | XXL  | 78 | 75  | -   | 400 kg | • For transfers from a sitting or lying                        |
|                                         | 009-09813       | grey            | XS   | 37 | 37  | -   | 275 kg | position.                                                      |
|                                         | 009-09814       | red             | S    | 42 | 42  | -   | 275 kg | • For transfers in mobile and stationary                       |
| Universal Basic                         | 009-09815       | yellow          | М    | 48 | 48  | -   | 275 kg | hoists.                                                        |
| sling - polyester<br>mesh               | 009-09816       | green           | OP.  | 52 | 52  | -   | 275 kg |                                                                |
|                                         | 009-09817       | blue            | XL   | 68 | 68  | -   | 400 kg |                                                                |
|                                         | 009-09818       | black           | XXL  | 78 | 78  | -   | 400 kg |                                                                |
|                                         | 009-09823       | grey            | XS   | 37 |     | 75  | 275 kg |                                                                |
|                                         | 009-09824       | red             | S    | 42 |     | 80  | 275 kg |                                                                |
| Universal Basic                         | 009-09825       | yellow          | М    | 48 | 0.0 | 91  | 275 kg |                                                                |
| sling, with head<br>support - polyester | 009-09826       | green           | Ĺ    | 52 |     | 100 | 275 kg | Prove and the second second                                    |
| support - polyester                     | 009-09827       | blue            | XL   | 68 |     | 100 | 400 kg | <ul> <li>For users with lack of stability of torso.</li> </ul> |
|                                         | 009-09828       | black           | XXL  | 78 | 100 | 100 | 400 kg | • For transfers from a sitting or lying                        |
|                                         | 009-09833       | grey            | XS   | 37 |     | 75  | 275kg  | position.<br>• For transfers in mobile and stationary          |
|                                         | 009-09834       | red             | S    | 42 |     | 80  | 275kg  | hoists.                                                        |
| Universal Basic<br>sling, with head     | 009-09835       | yellow          | М    | 48 | 11  | 91  | 275kg  |                                                                |
| support - polyester                     | 009-09836       | green           | 11   | 52 |     | 100 | 275kg  | Part Free Dates                                                |
| mesh                                    | 009-09837       | blue            | XL   | 68 |     | 100 | 400kg  | 2012年2月1日日                                                     |
|                                         | 009-09838       | black           | XXL  | 78 | 14  | 100 | 400kg  |                                                                |
|                                         | 009-09673       | grey            | XS   | 37 | 50  |     | 275kg  | MENTAL PAINT NO.                                               |
|                                         | 009-09674       | red             | S    | 42 | 55  |     | 275kg  | STREET, STREET, STR                                            |
| Universal                               | 009-09675       | yellow          | М    | 48 | 66  |     | 275kg  | 125 214 201 14 14 10 10                                        |
| Hammock sling -<br>mesh                 | 009-09676       | green           | L    | 52 | 75  |     | 275kg  | CONTRACTOR OF DA                                               |
|                                         | 009-09677       | blue            | XL   | 68 | 75  | 50  | 400kg  | • For less active users, who are in                            |
|                                         | 009-09678       | black           | XXL  | 78 | 75  | J.  | 400kg  | seated position<br>for longer periods.                         |
|                                         | 009-09683       | grey            | XS   | 37 |     | 75  | 275kg  | For transfers from a lying position.                           |
|                                         | 009-09684       | red             | S    | 42 |     | 80  | 275kg  | • For transfers in mobile and stationary                       |
| Universal<br>Hammock sling,             | 009-09685       | yellow          | M    | 48 |     | 91  | 275kg  | hoists.                                                        |
| with head support                       | 009-09686       | green           | L    | 52 |     | 100 | 275kg  |                                                                |
| - mesh                                  | 009-09687       | blue            | XL   | 68 |     | 100 | 400kg  |                                                                |
|                                         | 009-09688       | black           | XXL  | 78 |     | 100 | 400kg  |                                                                |