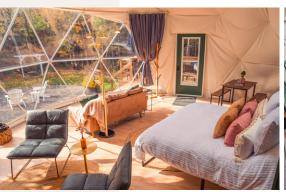

# Glamping Dome LOUNGE IDEAS

Outfit your space any way you'd like

Our Panoramic Window offers clear views of the outside world, with all of the comfort from within. This epic zip-off feature adds an elevated sense of luxury to your glamping destination.

Your dome can be assembled easily, in 1 to 3 days, by a team of 3+ people.

Compared to a full chalet or cabin, the cost of a dome is extremely affordable.