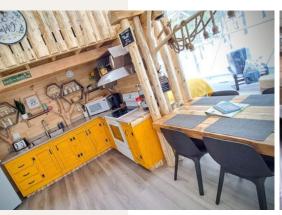

## **GLAMPING DOMES**

Kitchen Ideas

Whether it be a coffee bar or full kitchen set up, your glamping dome can facilitate almost any kitchen installation, depending on your dome size and contractor's abilities!