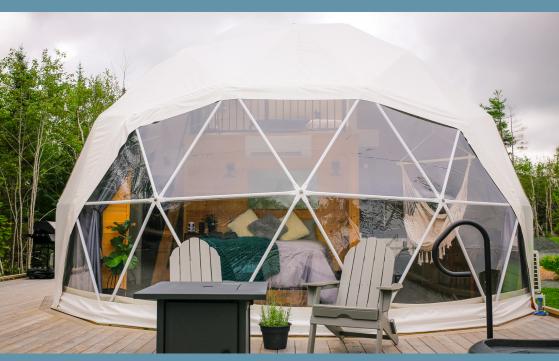

# Glamping Dome LOUNGE IDEAS

Outfit your space any way you'd like

Our Panoramic Window offers clear views of the outside world, with all of the comfort from within. This epic zip-off feature adds an elevated sense of luxury to your glamping destination.