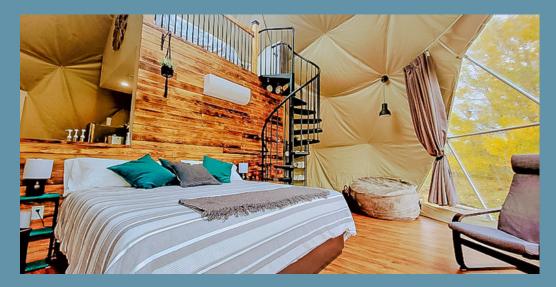

# DOME GLAMPING LOFT IDEAS

- Increased usable space: Maximizing the available living area within a compact footprint.
- Unique aesthetic appeal: Adding a distinctive architectural element to the space creating an attractive look.
- Efficient heating and cooling: As warm air rises, the loft allows for efficient natural ventilation, improving airflow and reducing energy consumption required for heating and cooling.
- Enhanced privacy for those glamping with family, and friends!