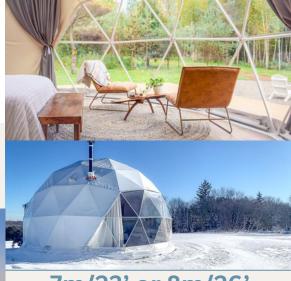

#### 7m/23' or 8m/26'

- Spacious enough to add features like pony walls, bathrooms, kitchenettes & more!
- A more affordable model with similar interior capabilities
- Great for hosting couples or small families