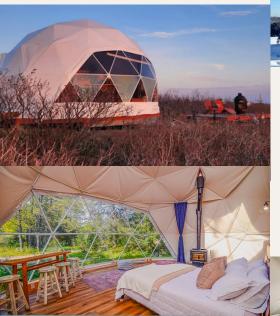

### **Dome Glamping Bedroom Ideas**

A highly profitable venture - Airbnb, HipCamp, Vrbo, the list goes on!

Our customer ventures, Canadian campgrounds & resorts have found great success with their glamping domes - solid bookings, often with waitlists, at a high price per night (\$200 or more).

Depending on the size of dome, your interior design capabilities are endless. Additional sleeping arrangements can increase your nightly rates, bring in more guests, and offer a more fufilling glamping experience.