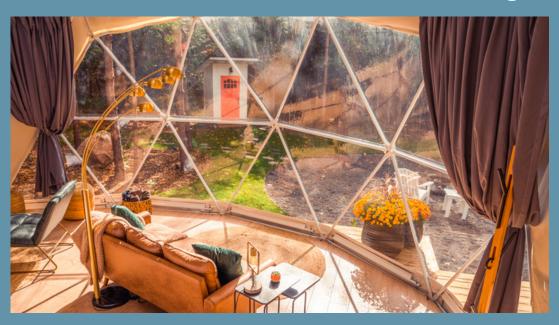

# Glamping Dome LOUNGE IDEAS

Outfit your space any way you'd like

Our Panoramic Window offers clear views of the outside world, with all of the comfort from within. This epic zip-off feature adds an elevated sense of luxury to your glamping destination.