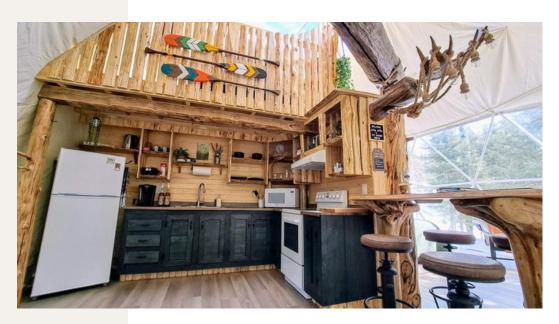

## **GLAMPING DOMES**

Kitchen Ideas

Whether it be a coffee bar or full kitchen set up, your glamping dome can facilitate almost any kitchen installation, depending on your dome size and contractor's abilities!