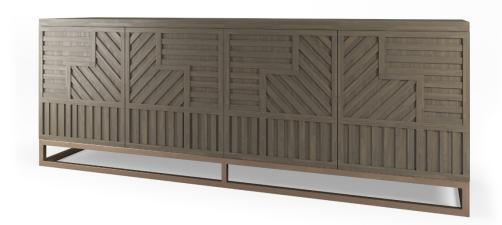

## STRIA GEOMETRIC CONSOLE

84" w x 18"d x 28"h

Stria our sophisticated sideboard features four beautifully designed geometric doors that opens by touch/push latch to reveal a shelf in the interior. Inclusive of cable management and device ventilation in rear.

Shown in oak finish as indicated with brushed brass finish on a metal base.

Available in standard paint finishes, wood stain finish or custom color at an additional cost. Available in all metal finishes.