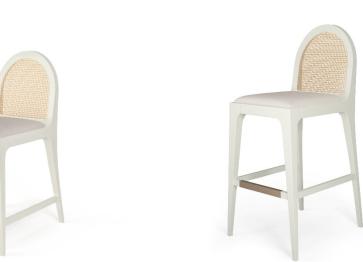

## **JULIETTE**

Dining Chair: 18"w x 23.5"d x 34.5"h

Counter Stool: 18"w x 23.5"d x 40.5"h Overall; Seat: 24"h Bar Stool: 18"w x 23.5"d x 46.5"h Overall: Seat Height: 30"h

The color indicated is shown in a satin painted finish with natural cane inset, & seat is upholstered in optic white linen. Stools feature brushed brass finish kick plate on footrest.

Available in standard paint finishes, wood finishes or custom color at an additional cost. Seat available in our standard 100% Belgium linen, COM or COL.

COM is available and requires 1-yard of 54"w plain upholstery grade fabric per chair. Refer to manufacturer's recommendations for fabrics with repeats.