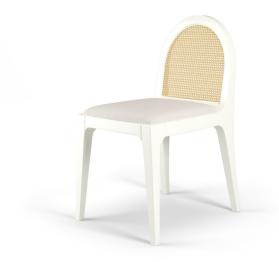

## **JULIETTE**

Dining Chair: 18"w x 23.5"d x 34.5"h

Counter Stool: 18"w x 23.5"d x 40.5"h Overall; Seat: 24"h Bar Stool: 18"w x 23.5"d x 46.5"h Overall: Seat Height: 30"h

The color indicated is shown in a satin painted finish with natural cane inset, & seat is upholstered in optic white linen. Stools feature brushed brass finish kick plate on footrest.

Available in standard paint finishes, wood finishes or custom color at an additional cost. Seat available in our standard 100% Belgium linen, COM or COL.

COM is available and requires 1-yard of 54"w plain upholstery grade fabric per chair. Refer to manufacturer's recommendations for fabrics with repeats.