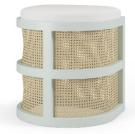

## **ISABELLA**

Upholstered cane stools

Demi height: 18" w x 16" d x 20.5" h Counter height: 18" w x 16" d x 24" h

Bar height: 18"w x 16" x 28"h

The color indicated is shown in satin painted finish and natural cane bodice. Seat upholstered in optic white linen & accented with brushed brass finished footrest