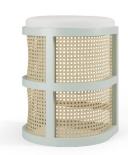

## **ISABELLA**

Upholstered cane stools

Demi height: 18" w x 16" d x 20.5" h Counter height: 18" w x 16" d x 24" h

Bar height: 18"w x 16" x 28"h

The color indicated is shown in satin painted finish and natural cane bodice. Seat upholstered in optic white linen & accented with brushed brass finished footrest