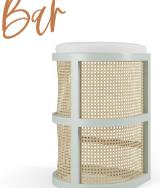

## **ISABELLA**

Upholstered cane stools

Demi height: 18" w x 16" d x 20.5" h Counter height: 18" w x 16" d x 24" h

Bar height: 18"w x 16" x 28"h

The color indicated is shown in satin painted finish and natural cane bodice. Seat upholstered in optic white linen & accented with brushed brass finished footrest