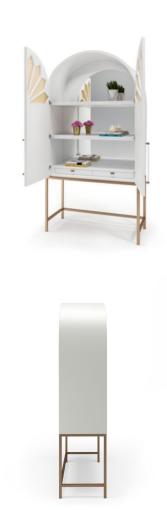

## **CALZADA**

44" w x 20" d x 84" h

Inspired by Cuban window paintings, our Caldaza armoire evokes art deco vibes with a contemporary Floridian edge. Acrylic and brushed brass design elements add a sophisticated touch along with the caned cutouts resembling the stained mosaic windows from the original inspiration. The piece can multi-task as a bar, cabinet, or writing desk thanks to its mirrored interior back surface, interior shelves, and two drawers.

The color indicated, is shown in satin painted finish with natural cane insets, set atop a metal base in a brushed brass finish, featuring brushed brass accented acrylic door pulls.

Available in all standard paint finishes or custom color at an additional cost. Base available in brushed brass or polished steel finishes. Interior contrast color available at an additional cost. Can be outfitted as a bar cabinet as an upgrade.