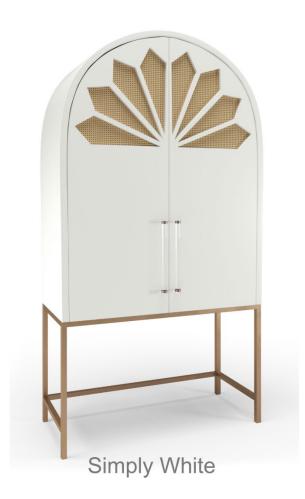

## **CALZADA**

44" w x 20" d x 84" h

Inspired by Cuban window paintings, our Caldaza armoire evokes art deco vibes with a contemporary Floridian edge. Acrylic and brushed brass design elements add a sophisticated touch along with the caned cutouts resembling the stained mosaic windows from the original inspiration. The piece can multi-task as a bar, cabinet, or writing desk thanks to its mirrored interior back surface, interior shelves, and two drawers.

The color indicated, is shown in satin painted finish with natural cane insets, set atop a metal base in a brushed brass finish, featuring brushed brass accented acrylic door pulls.

Available in all standard paint finishes or custom color at an additional cost. Base available in brushed brass or polished steel finishes. Interior contrast color available at an additional cost. Can be outfitted as a bar cabinet as an upgrade.