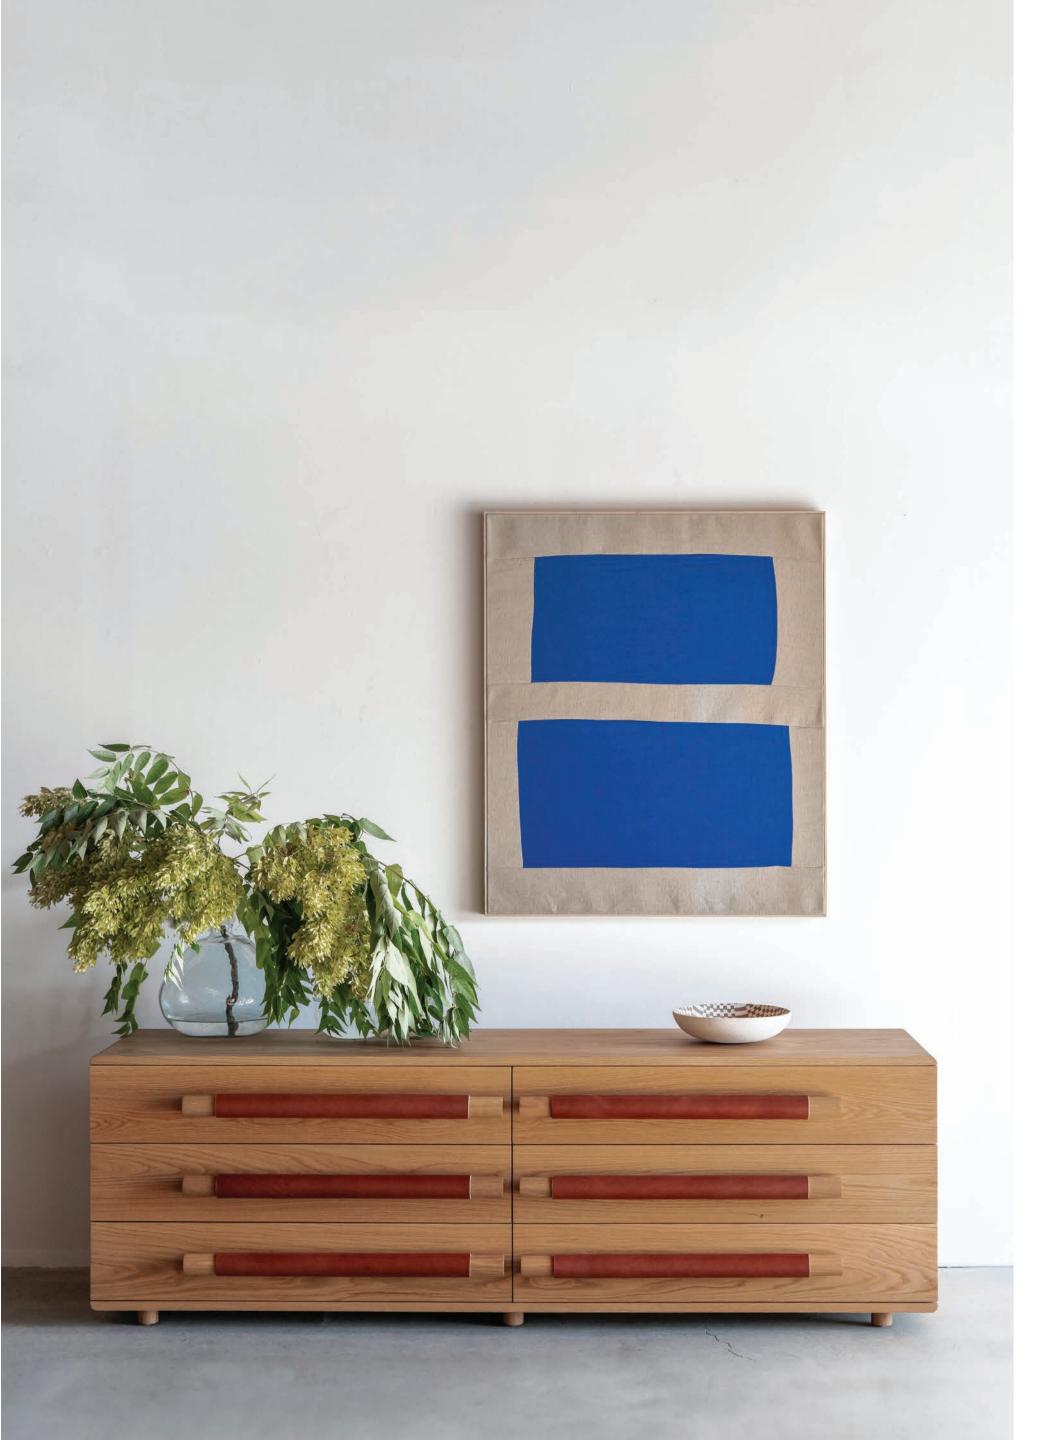

# THE REYES CONSOLE

shown in walnut // charcoal + CH chestnut leather

shown in oak // pure + CH chestnut leather

shown in CH chestnut leather

THE REYES DRESSER

shown in oak // pure + CH chestnut leather

THE NIMA CHEST