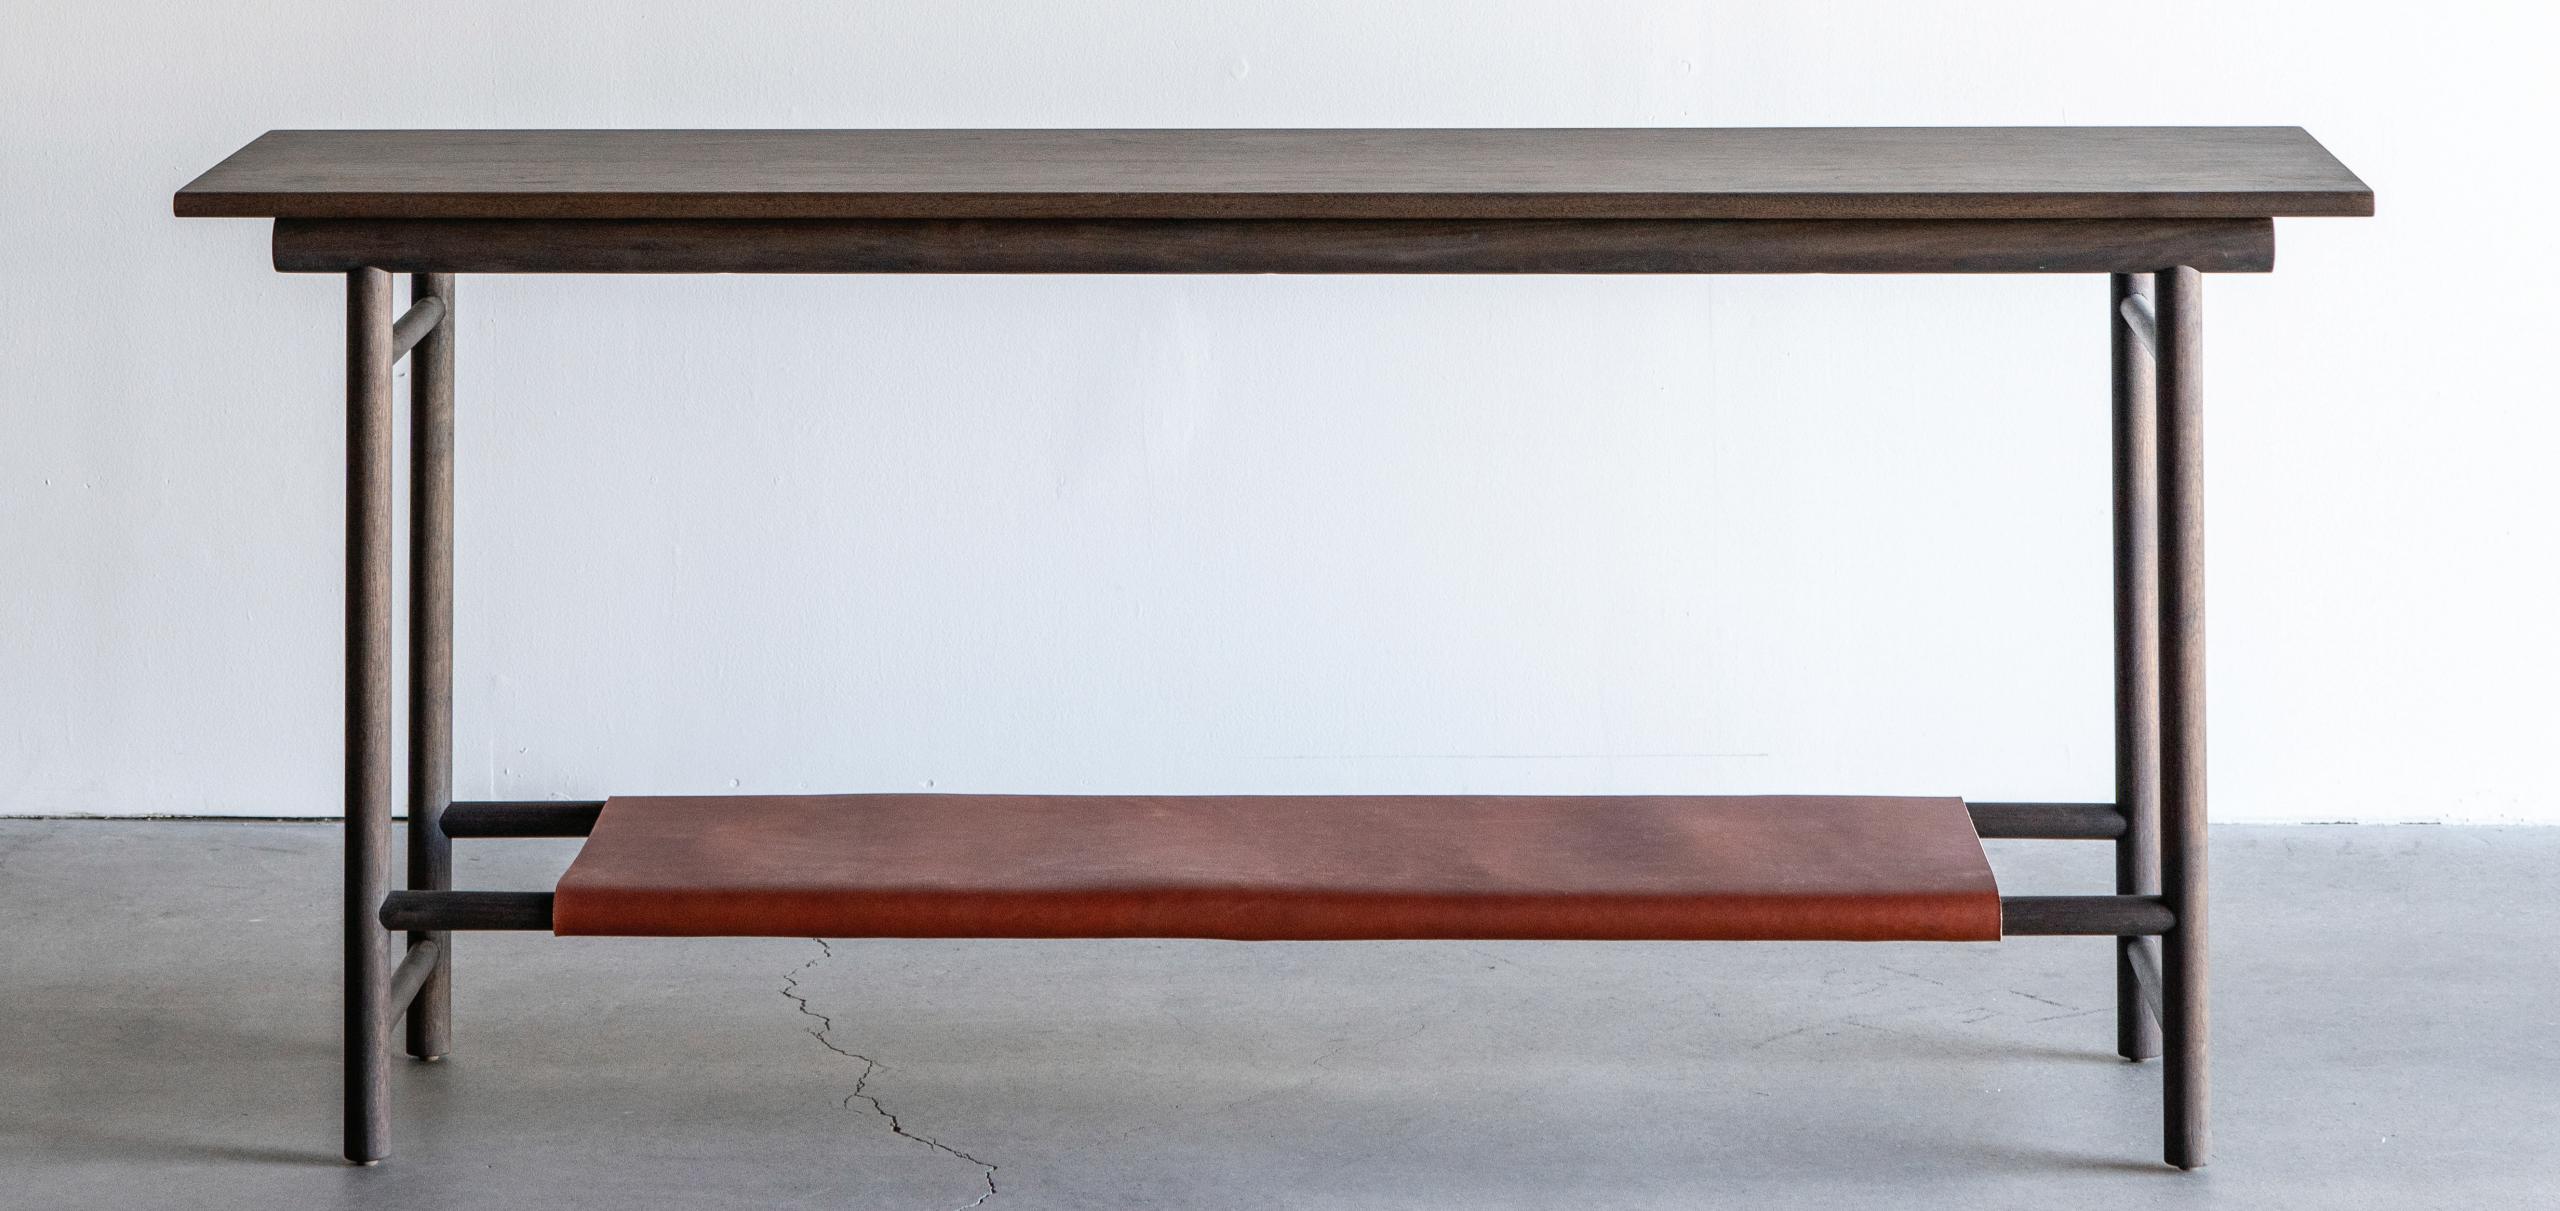

# THE REYES CONSOLE

shown in walnut // charcoal + CH chestnut leather

shown in oak // pure + CH chestnut leather

shown in CH chestnut leather

THE REYES DRESSER

shown in oak // pure + CH chestnut leather

THE NIMA CHEST