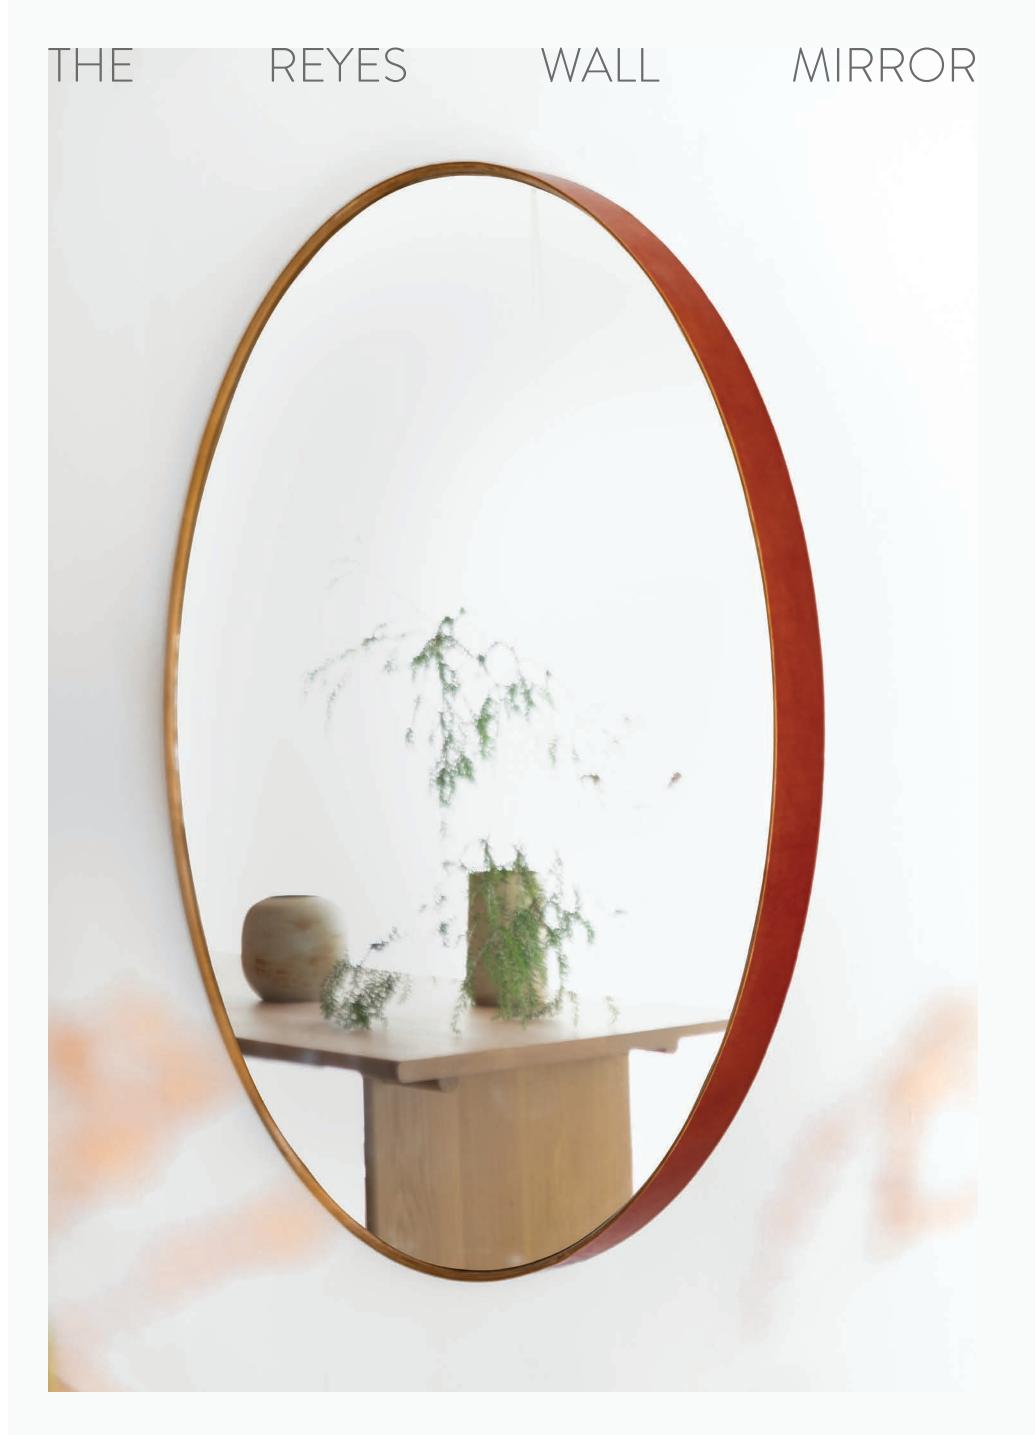

# THE REYES CONSOLE

shown in walnut // charcoal + CH chestnut leather

shown in oak // pure + CH chestnut leather

shown in CH chestnut leather

THE REYES DRESSER

shown in oak // pure + CH chestnut leather

THE NIMA CHEST