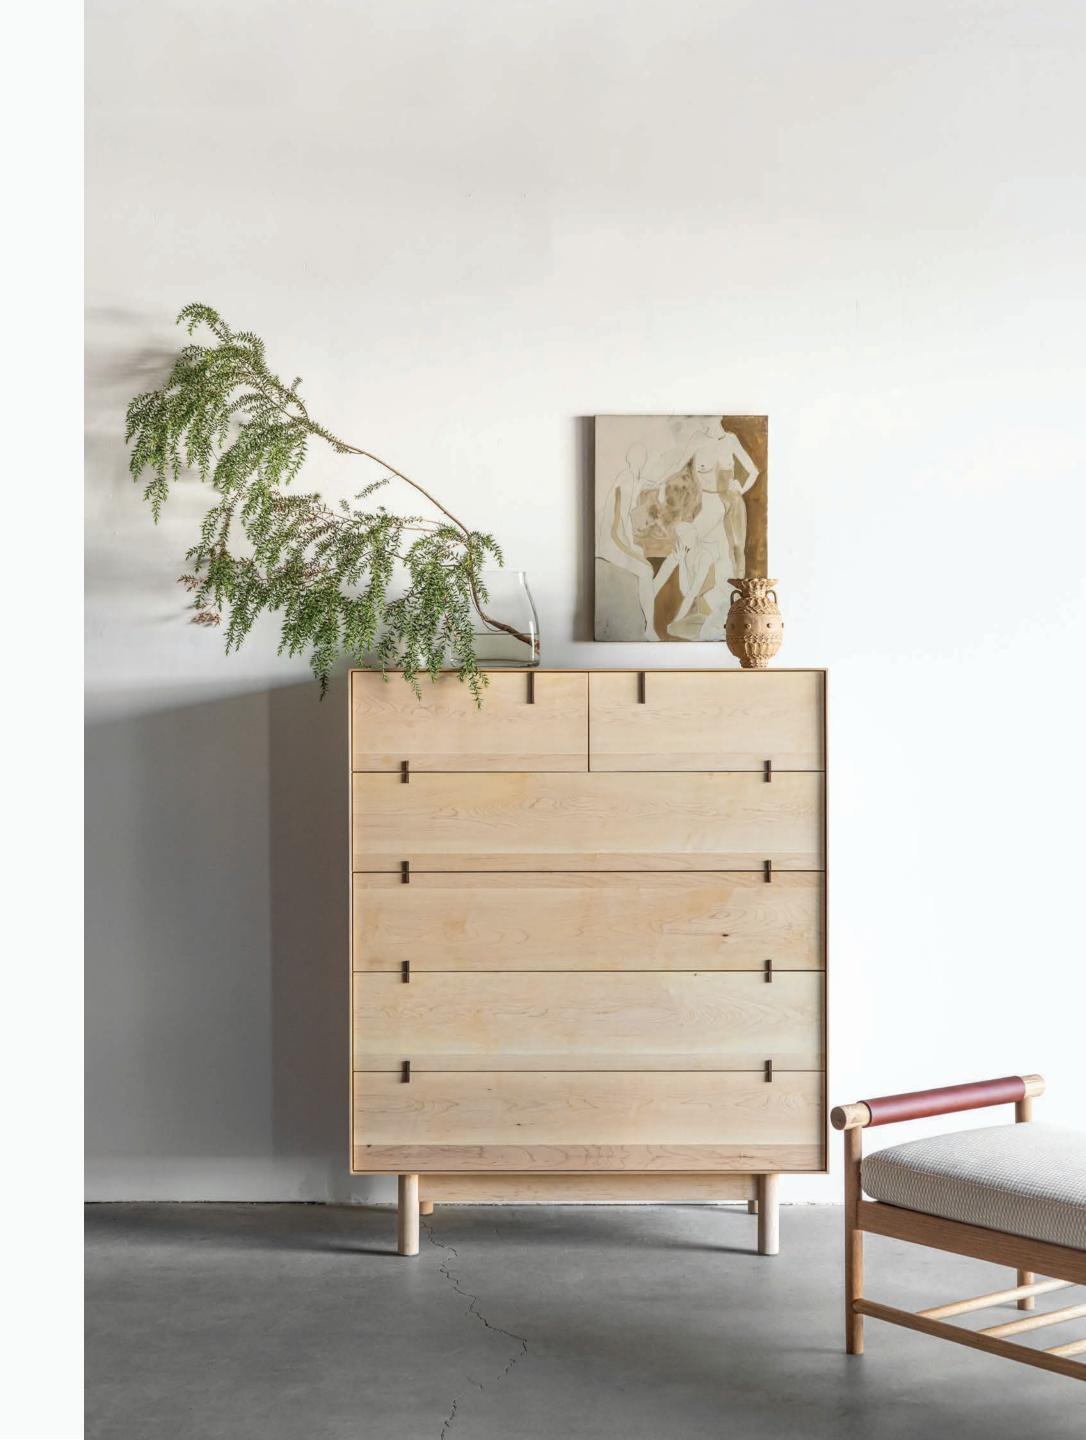

# THE REYES CONSOLE

shown in walnut // charcoal + CH chestnut leather

shown in oak // pure + CH chestnut leather

shown in CH chestnut leather

THE REYES DRESSER

shown in oak // pure + CH chestnut leather

THE NIMA CHEST