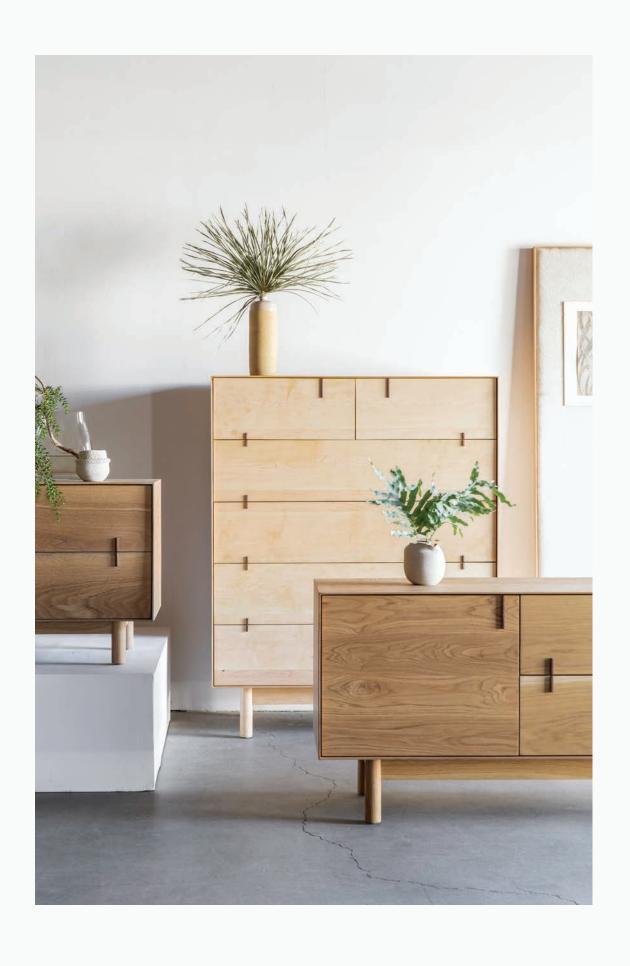

# THE REYES CONSOLE

shown in walnut // charcoal + CH chestnut leather

shown in oak // pure + CH chestnut leather

shown in CH chestnut leather

THE REYES DRESSER

shown in oak // pure + CH chestnut leather

THE NIMA CHEST

styled with
THE REYES BENCH

shown in maple // pure + walnut accents

THE NIMA SIDEBOARD

shown in oak // pure + walnut accents