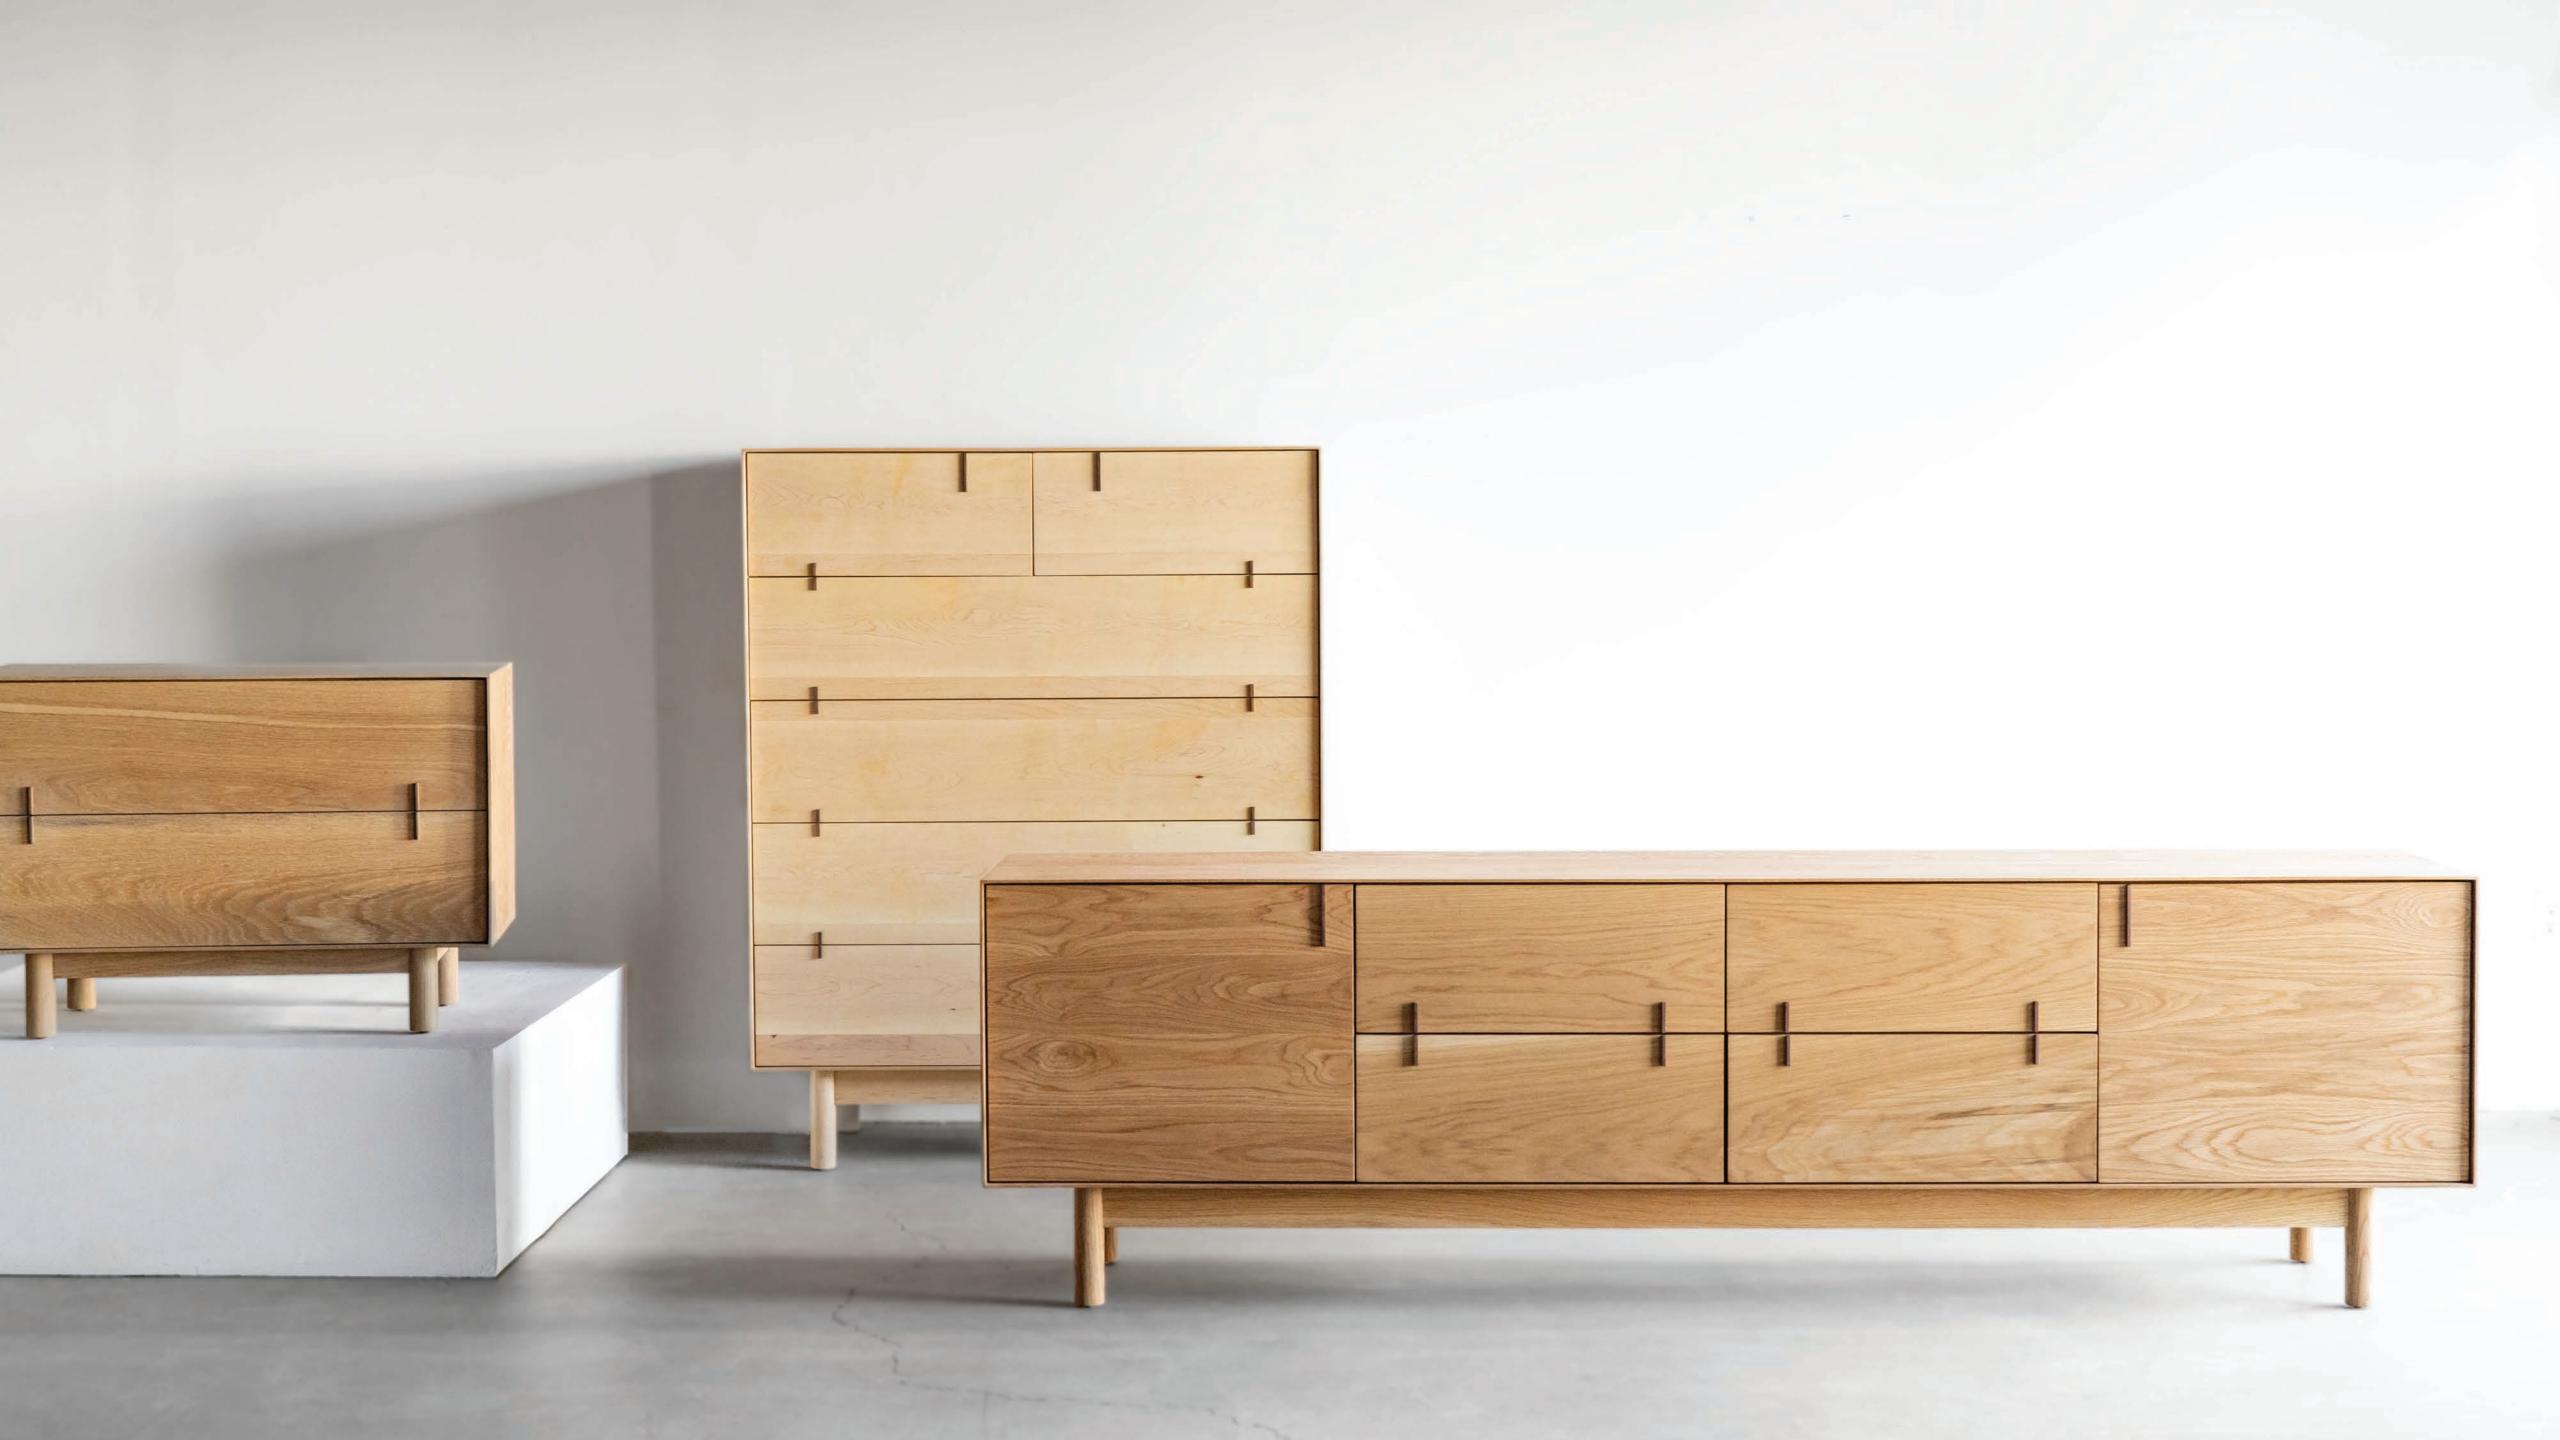

# THE REYES CONSOLE

shown in walnut // charcoal + CH chestnut leather

shown in oak // pure + CH chestnut leather

shown in CH chestnut leather

THE REYES DRESSER

shown in oak // pure + CH chestnut leather

THE NIMA CHEST

styled with
THE REYES BENCH

shown in maple // pure + walnut accents

THE NIMA SIDEBOARD

shown in oak // pure + walnut accents