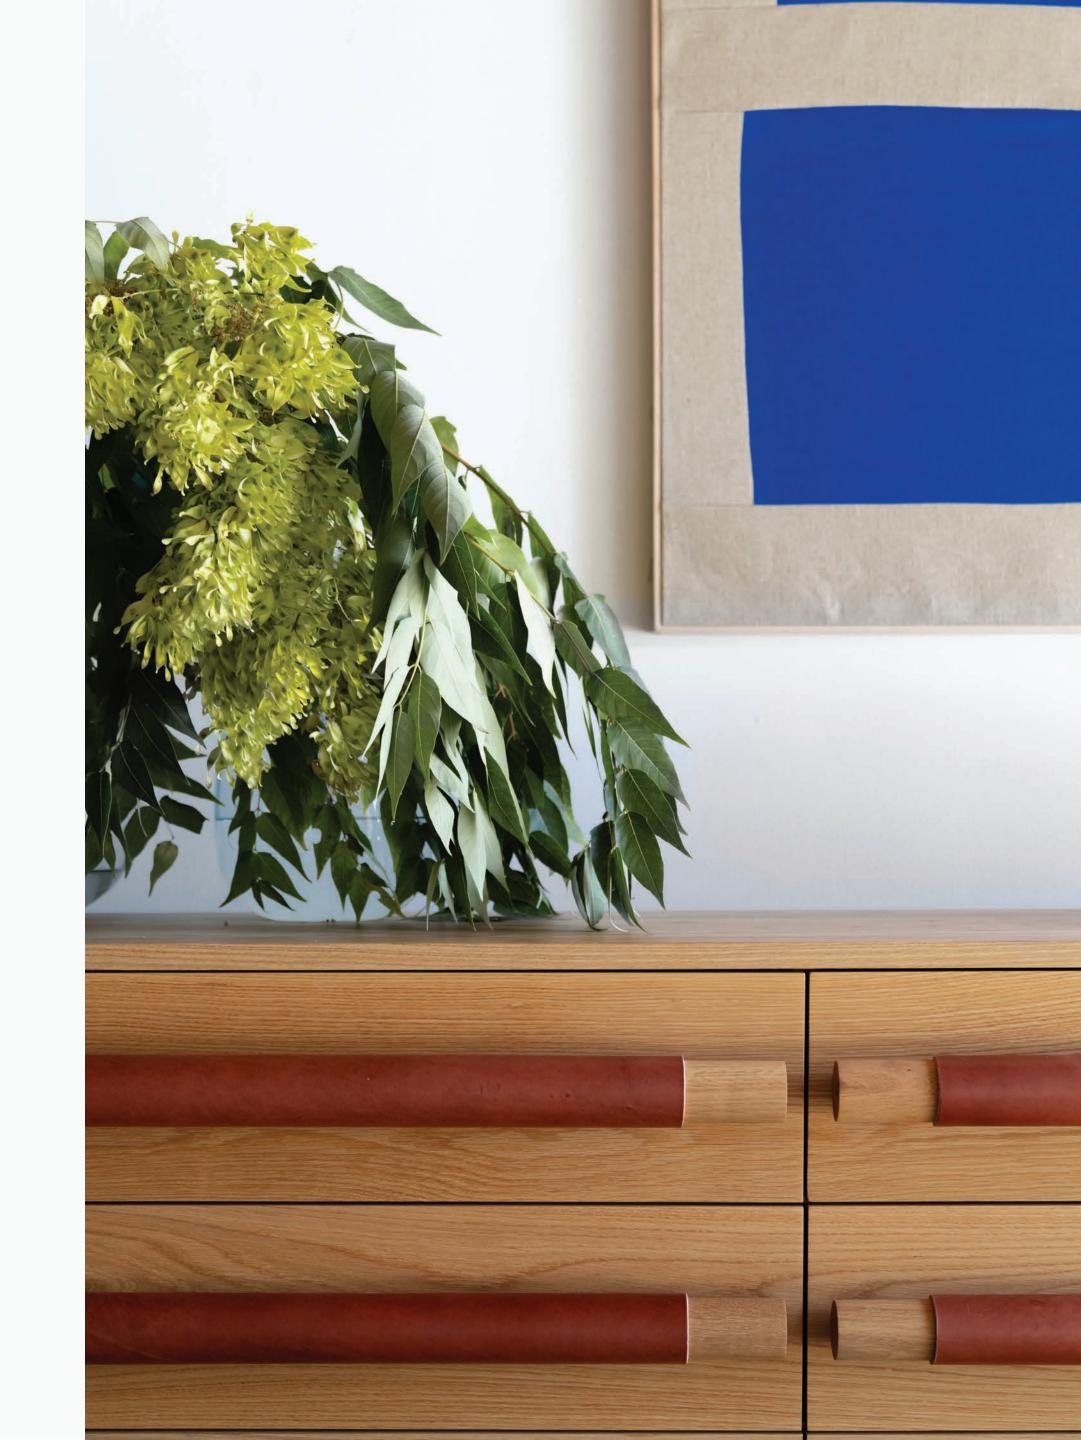

# THE REYES CONSOLE

shown in walnut // charcoal + CH chestnut leather

shown in oak // pure + CH chestnut leather

shown in CH chestnut leather

THE REYES DRESSER

shown in oak // pure + CH chestnut leather

THE NIMA CHEST