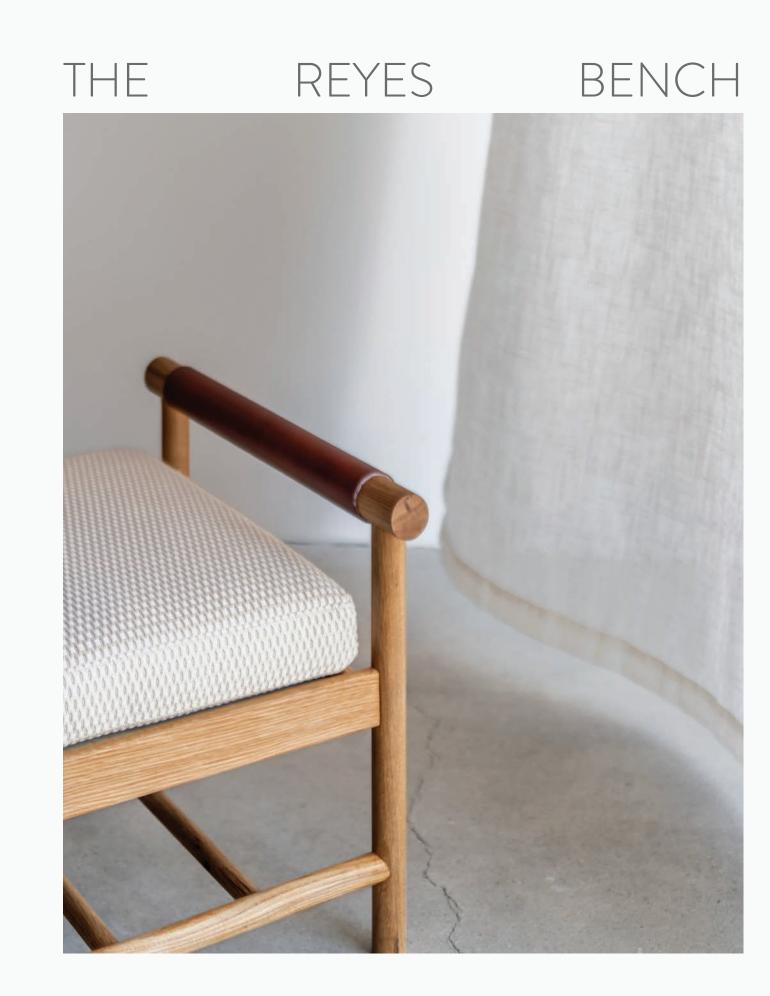

styled with
THE REYES BENCH

shown in maple // pure + walnut accents

THE NIMA SIDEBOARD

shown in oak // pure + walnut accents