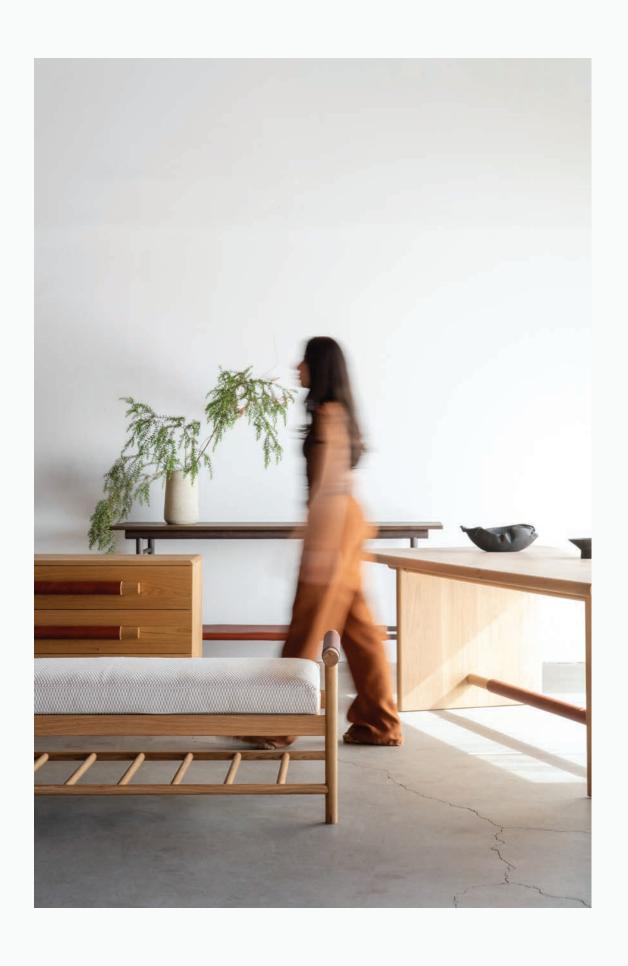

# THE REYES CONSOLE

shown in walnut // charcoal + CH chestnut leather

shown in oak // pure + CH chestnut leather

shown in CH chestnut leather

THE REYES DRESSER

shown in oak // pure + CH chestnut leather

THE NIMA CHEST

styled with
THE REYES BENCH

shown in maple // pure + walnut accents

THE NIMA SIDEBOARD

shown in oak // pure + walnut accents