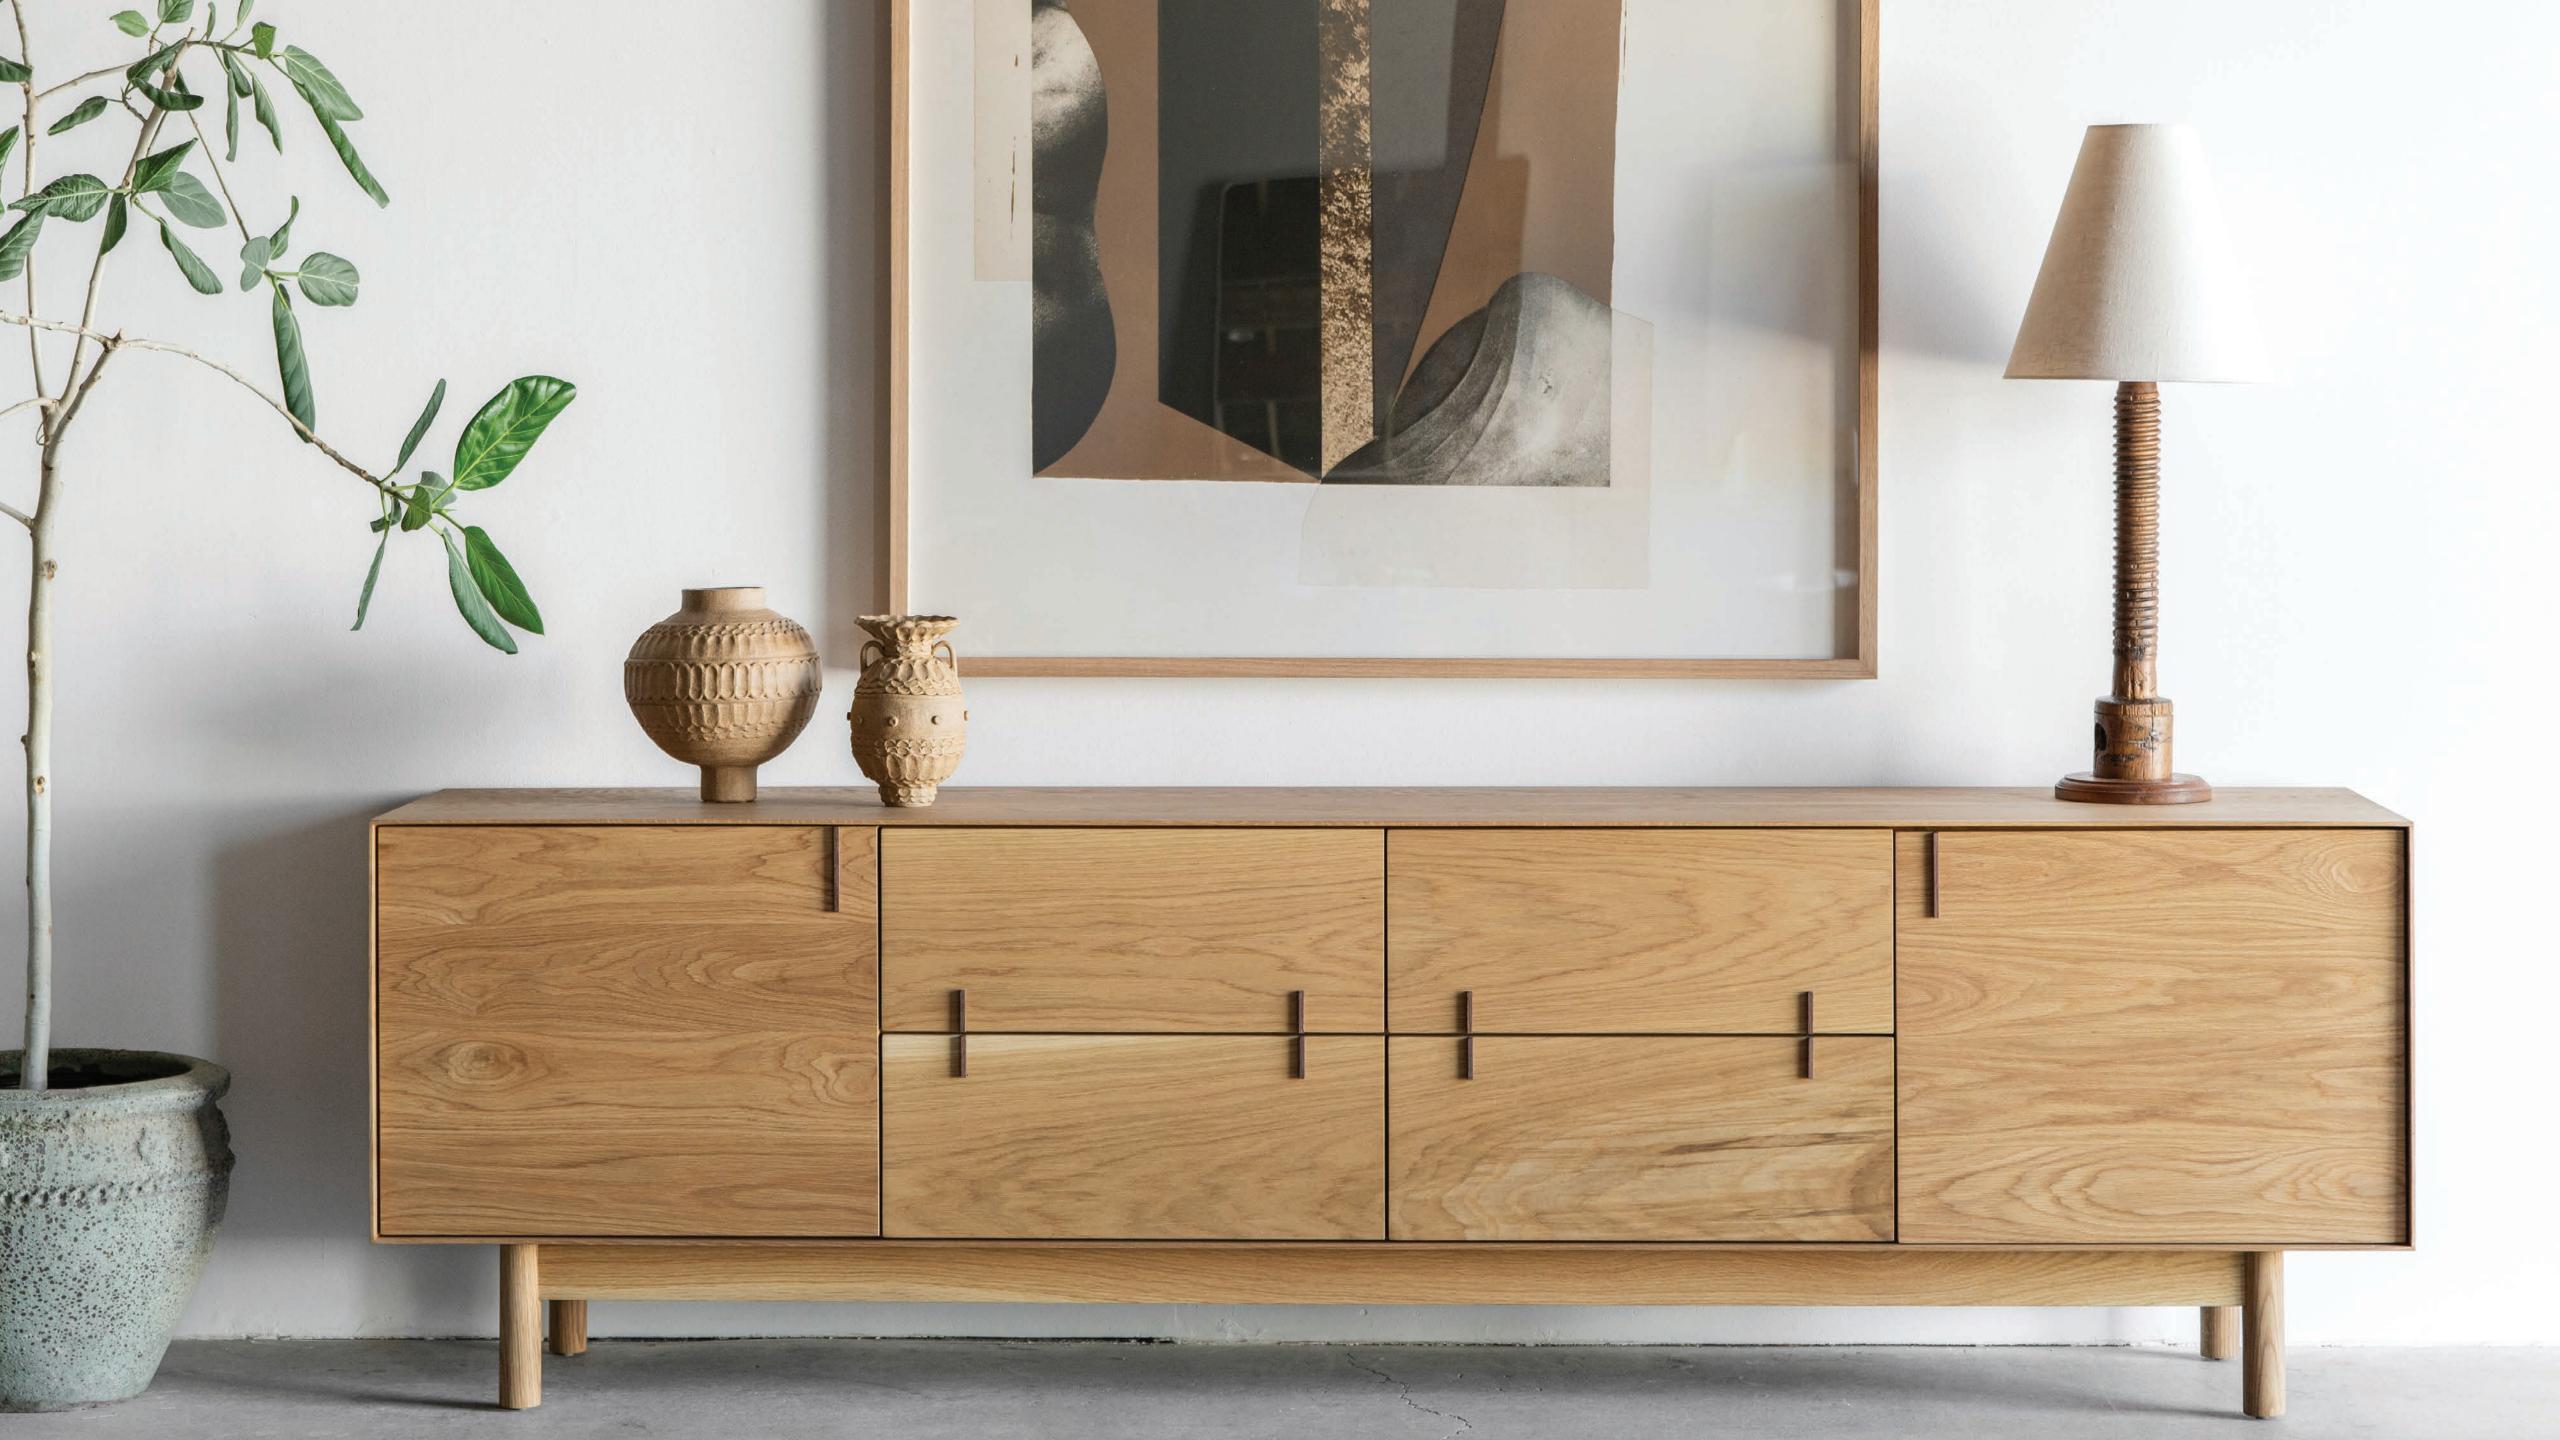

styled with
THE REYES BENCH

shown in maple // pure + walnut accents

THE NIMA SIDEBOARD

shown in oak // pure + walnut accents