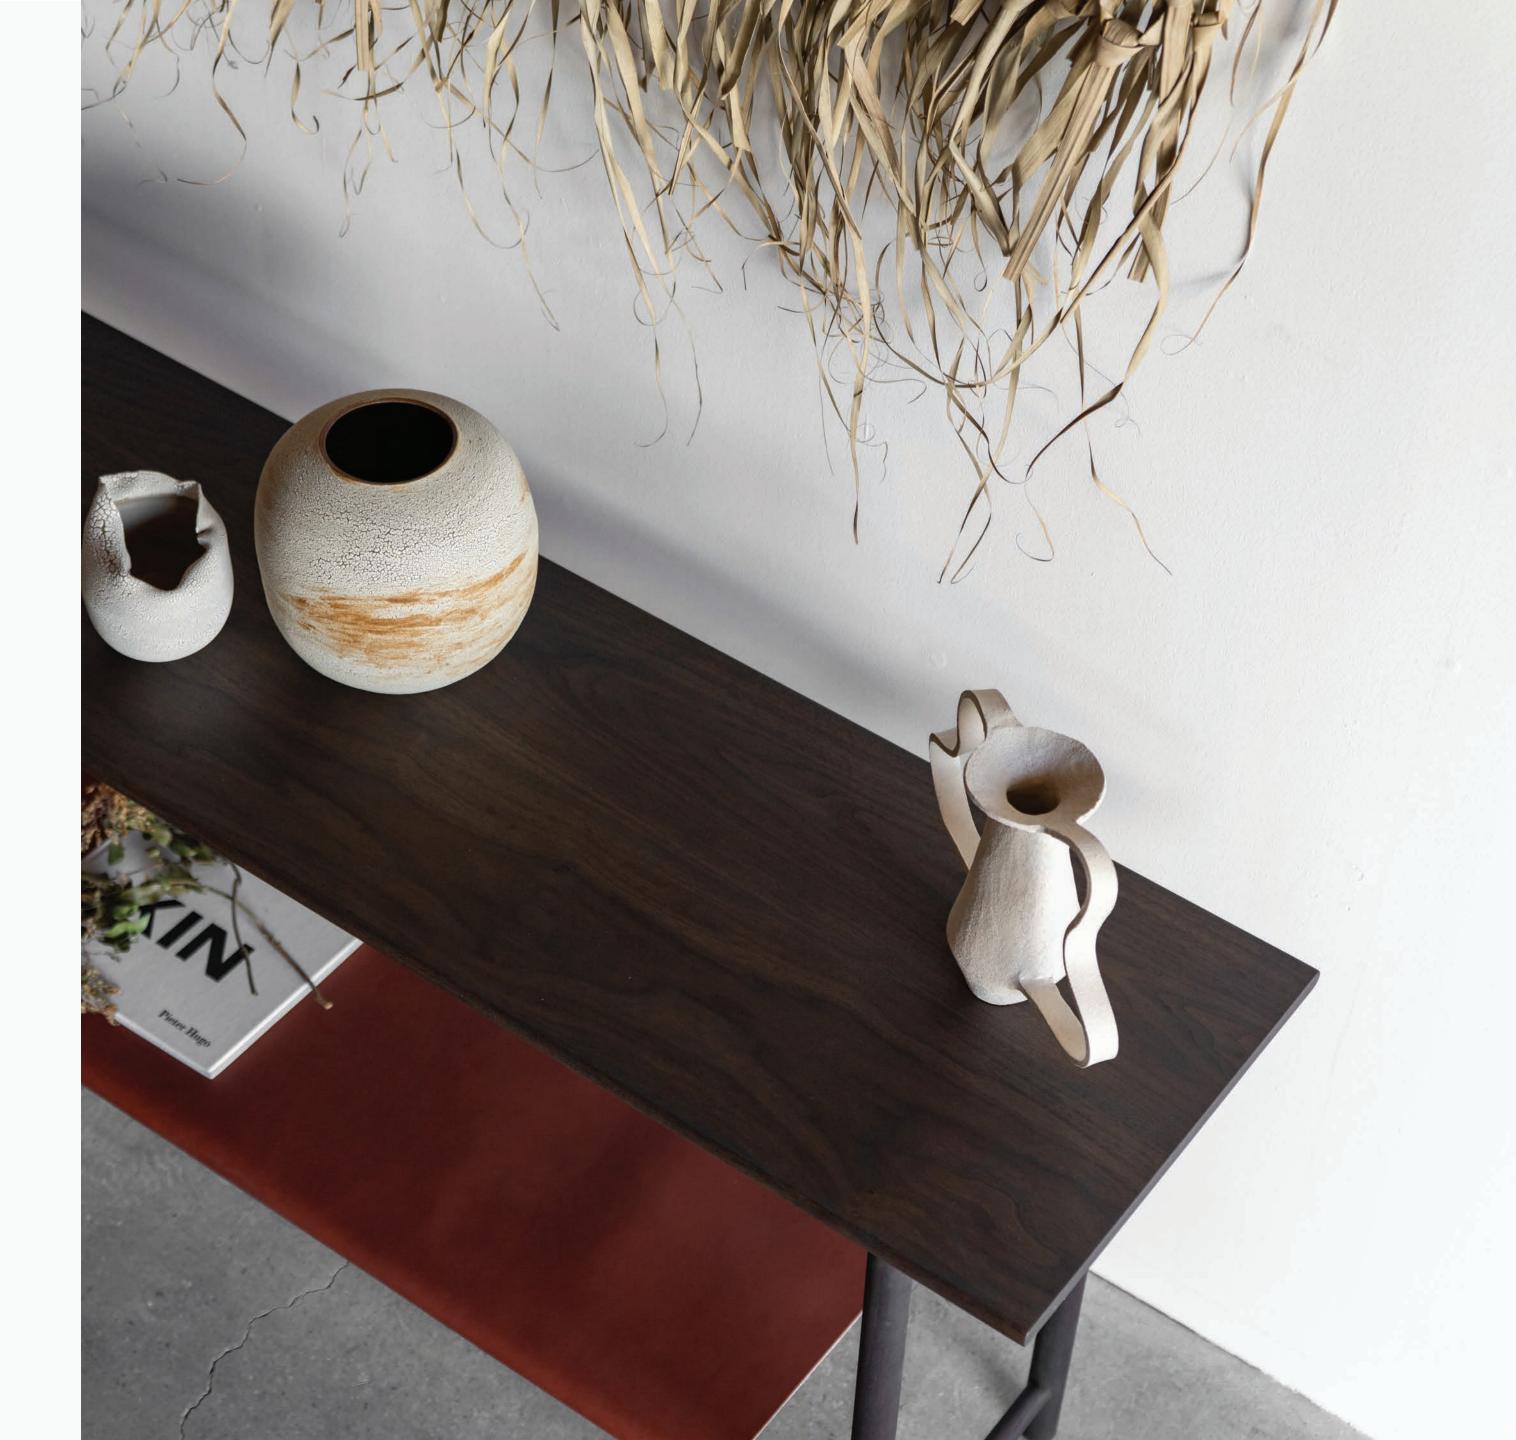

# THE REYES CONSOLE

shown in walnut // charcoal + CH chestnut leather

shown in oak // pure + CH chestnut leather

shown in CH chestnut leather

THE REYES DRESSER

shown in oak // pure + CH chestnut leather

THE NIMA CHEST