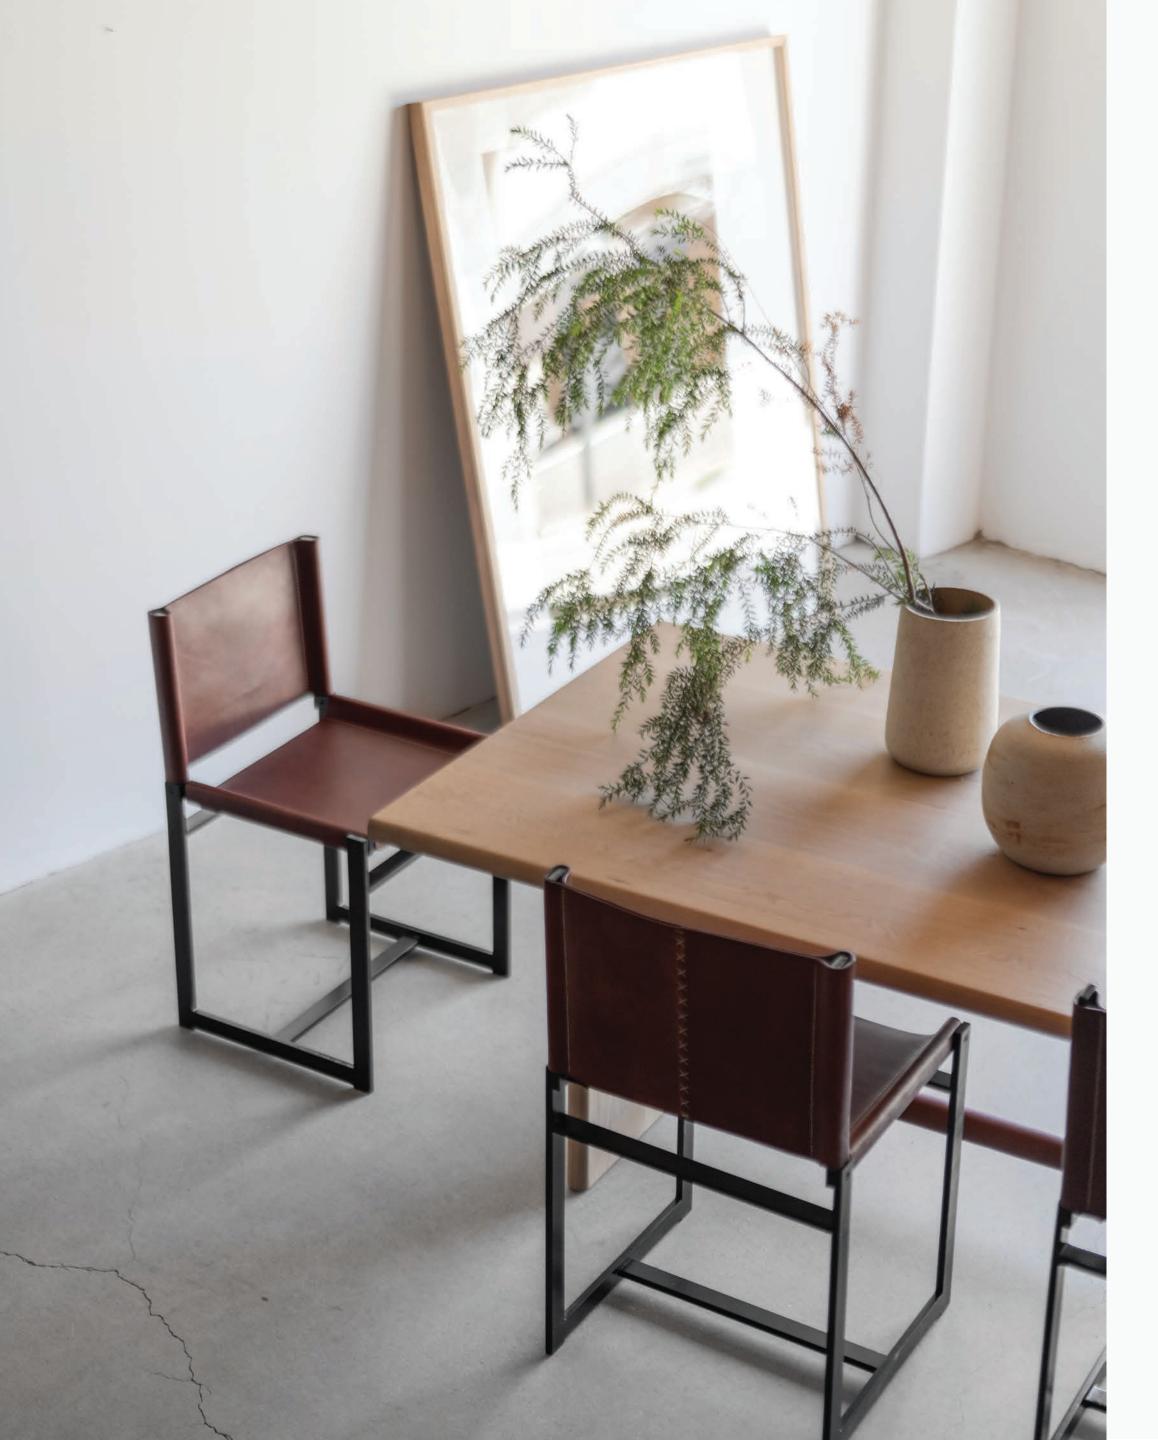

## THE REYES DINING TABLE

styled with
THE LATIGO DINING CHAIRS in chestnut

shown in oak // smoke + CH chestnut leather