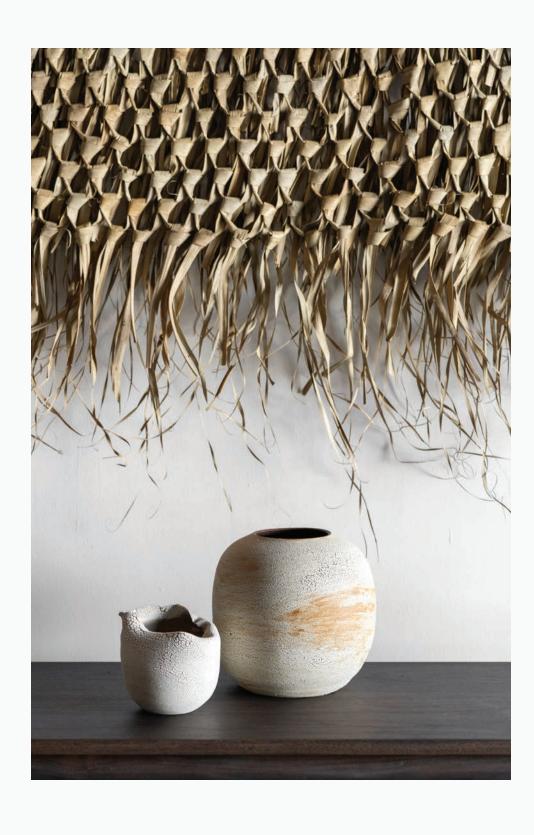

# THE REYES CONSOLE

shown in walnut // charcoal + CH chestnut leather

shown in oak // pure + CH chestnut leather

shown in CH chestnut leather

THE REYES DRESSER

shown in oak // pure + CH chestnut leather

THE NIMA CHEST