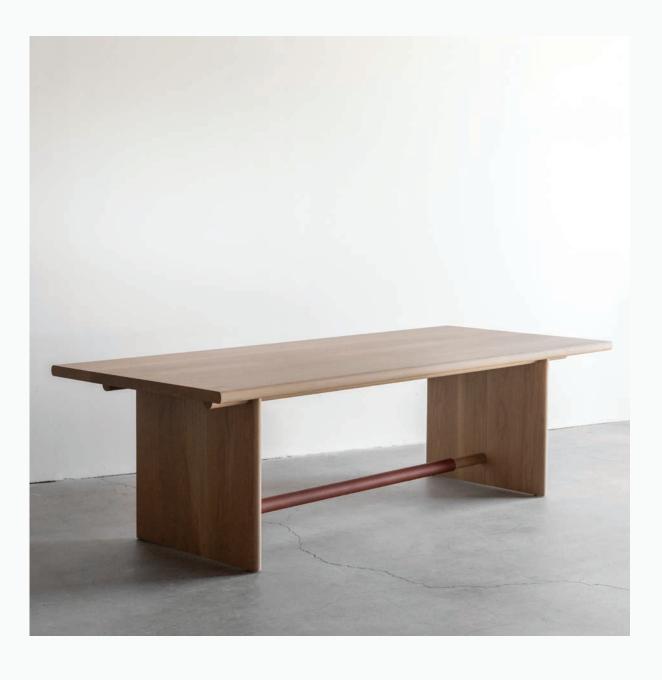

## THE REYES DINING TABLE

styled with
THE LATIGO DINING CHAIRS in chestnut

shown in oak // smoke + CH chestnut leather