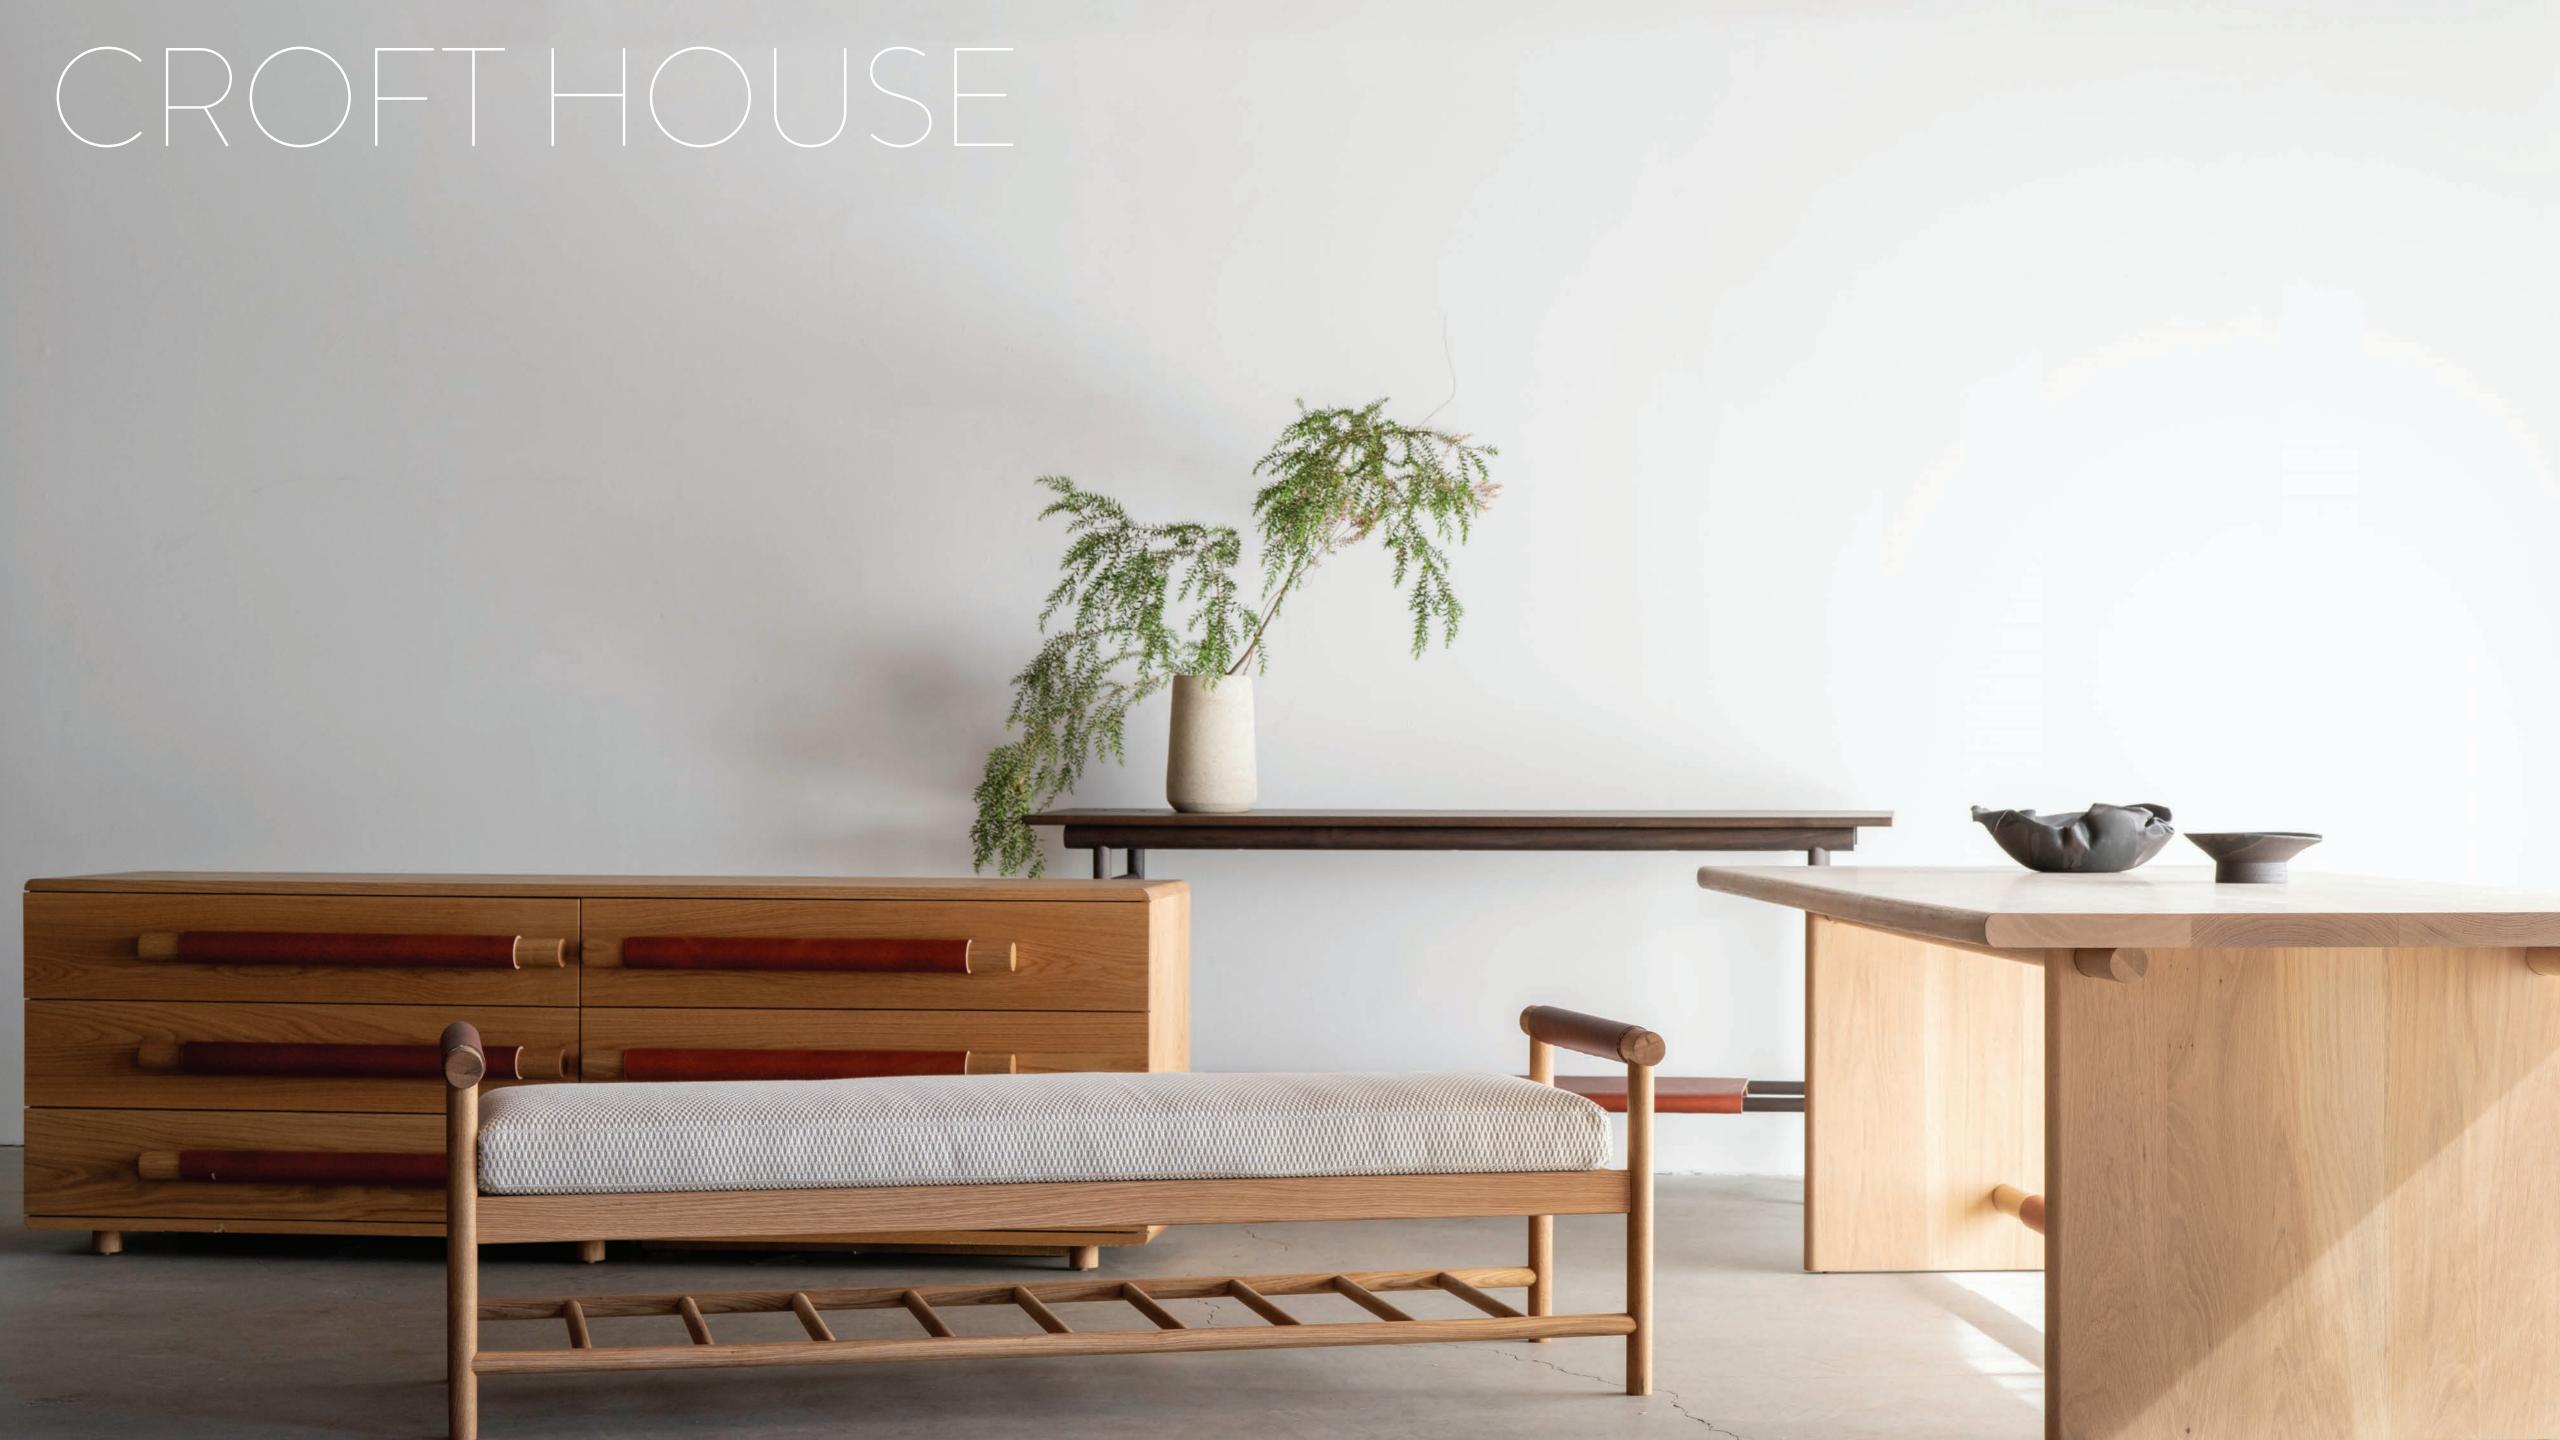

# THE REYES CONSOLE

shown in walnut // charcoal + CH chestnut leather

shown in oak // pure + CH chestnut leather

shown in CH chestnut leather

THE REYES DRESSER

shown in oak // pure + CH chestnut leather

THE NIMA CHEST

styled with
THE REYES BENCH

shown in maple // pure + walnut accents

THE NIMA SIDEBOARD

shown in oak // pure + walnut accents

# THE NIMA NIGHTSTAND

shown in oak // smoke + walnut accents

OWNED MANUFACTURING made in-house in Los Angeles

INTENTIONAL DESIGN single batch production

QUALITY CRAFTSMANSHIP hand selected natural materials