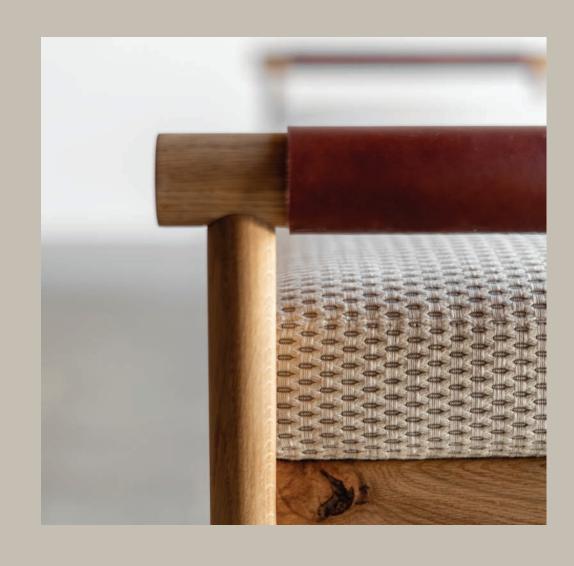

styled with
THE REYES BENCH

shown in maple // pure + walnut accents

THE NIMA SIDEBOARD

shown in oak // pure + walnut accents