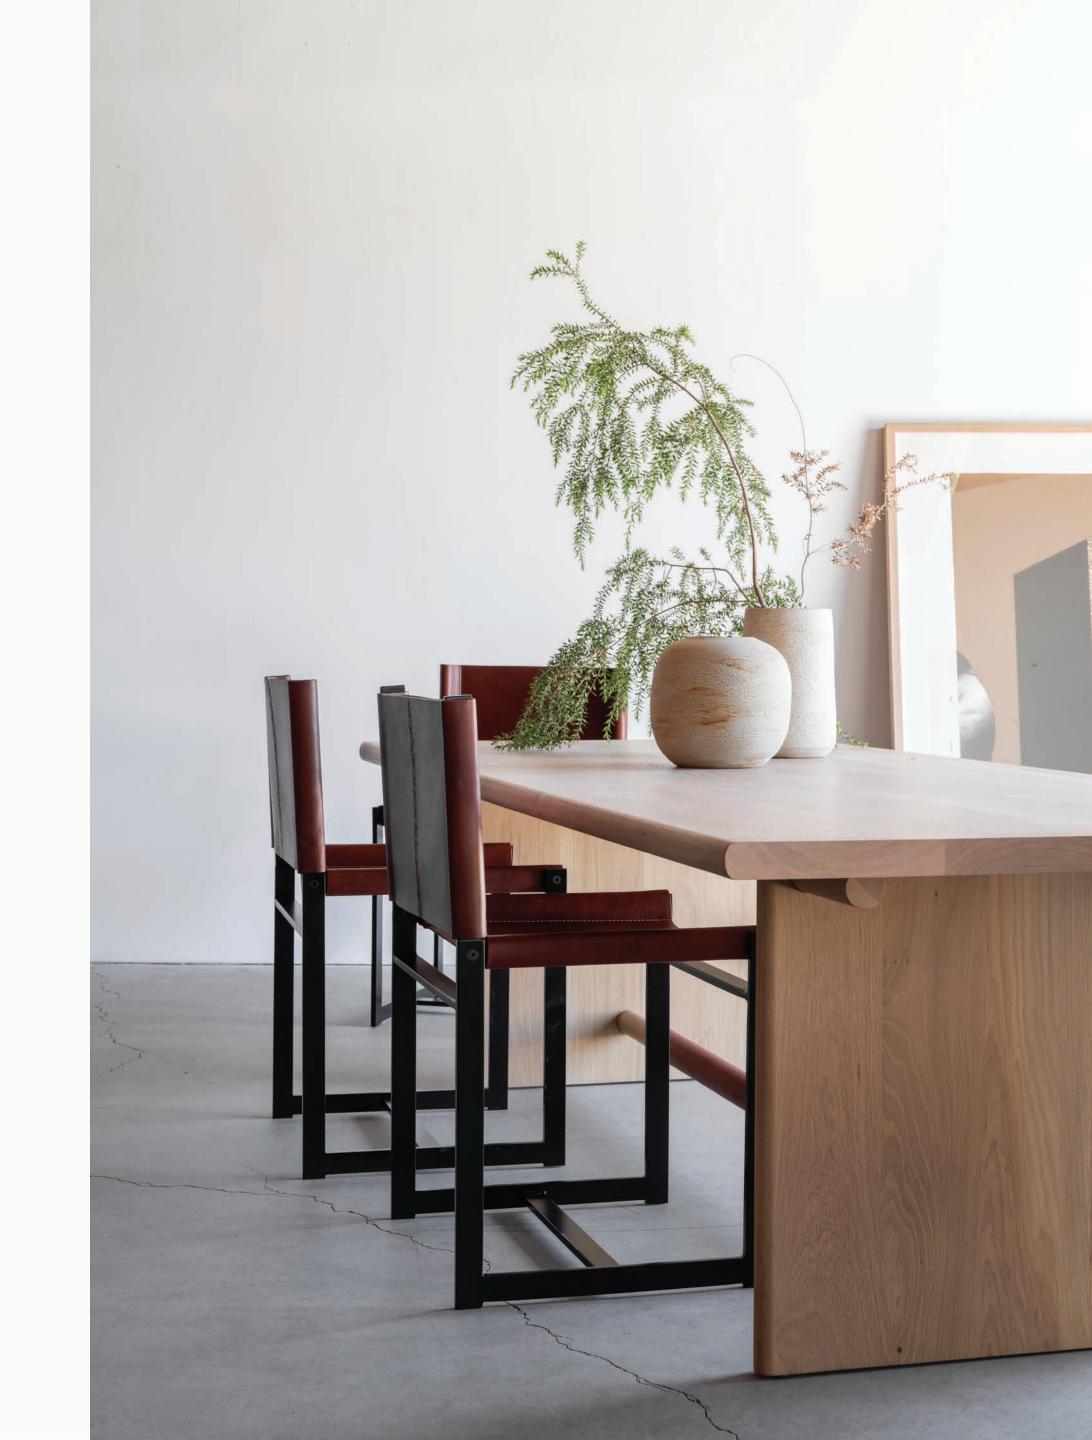

## THE REYES DINING TABLE

styled with
THE LATIGO DINING CHAIRS in chestnut

shown in oak // smoke + CH chestnut leather