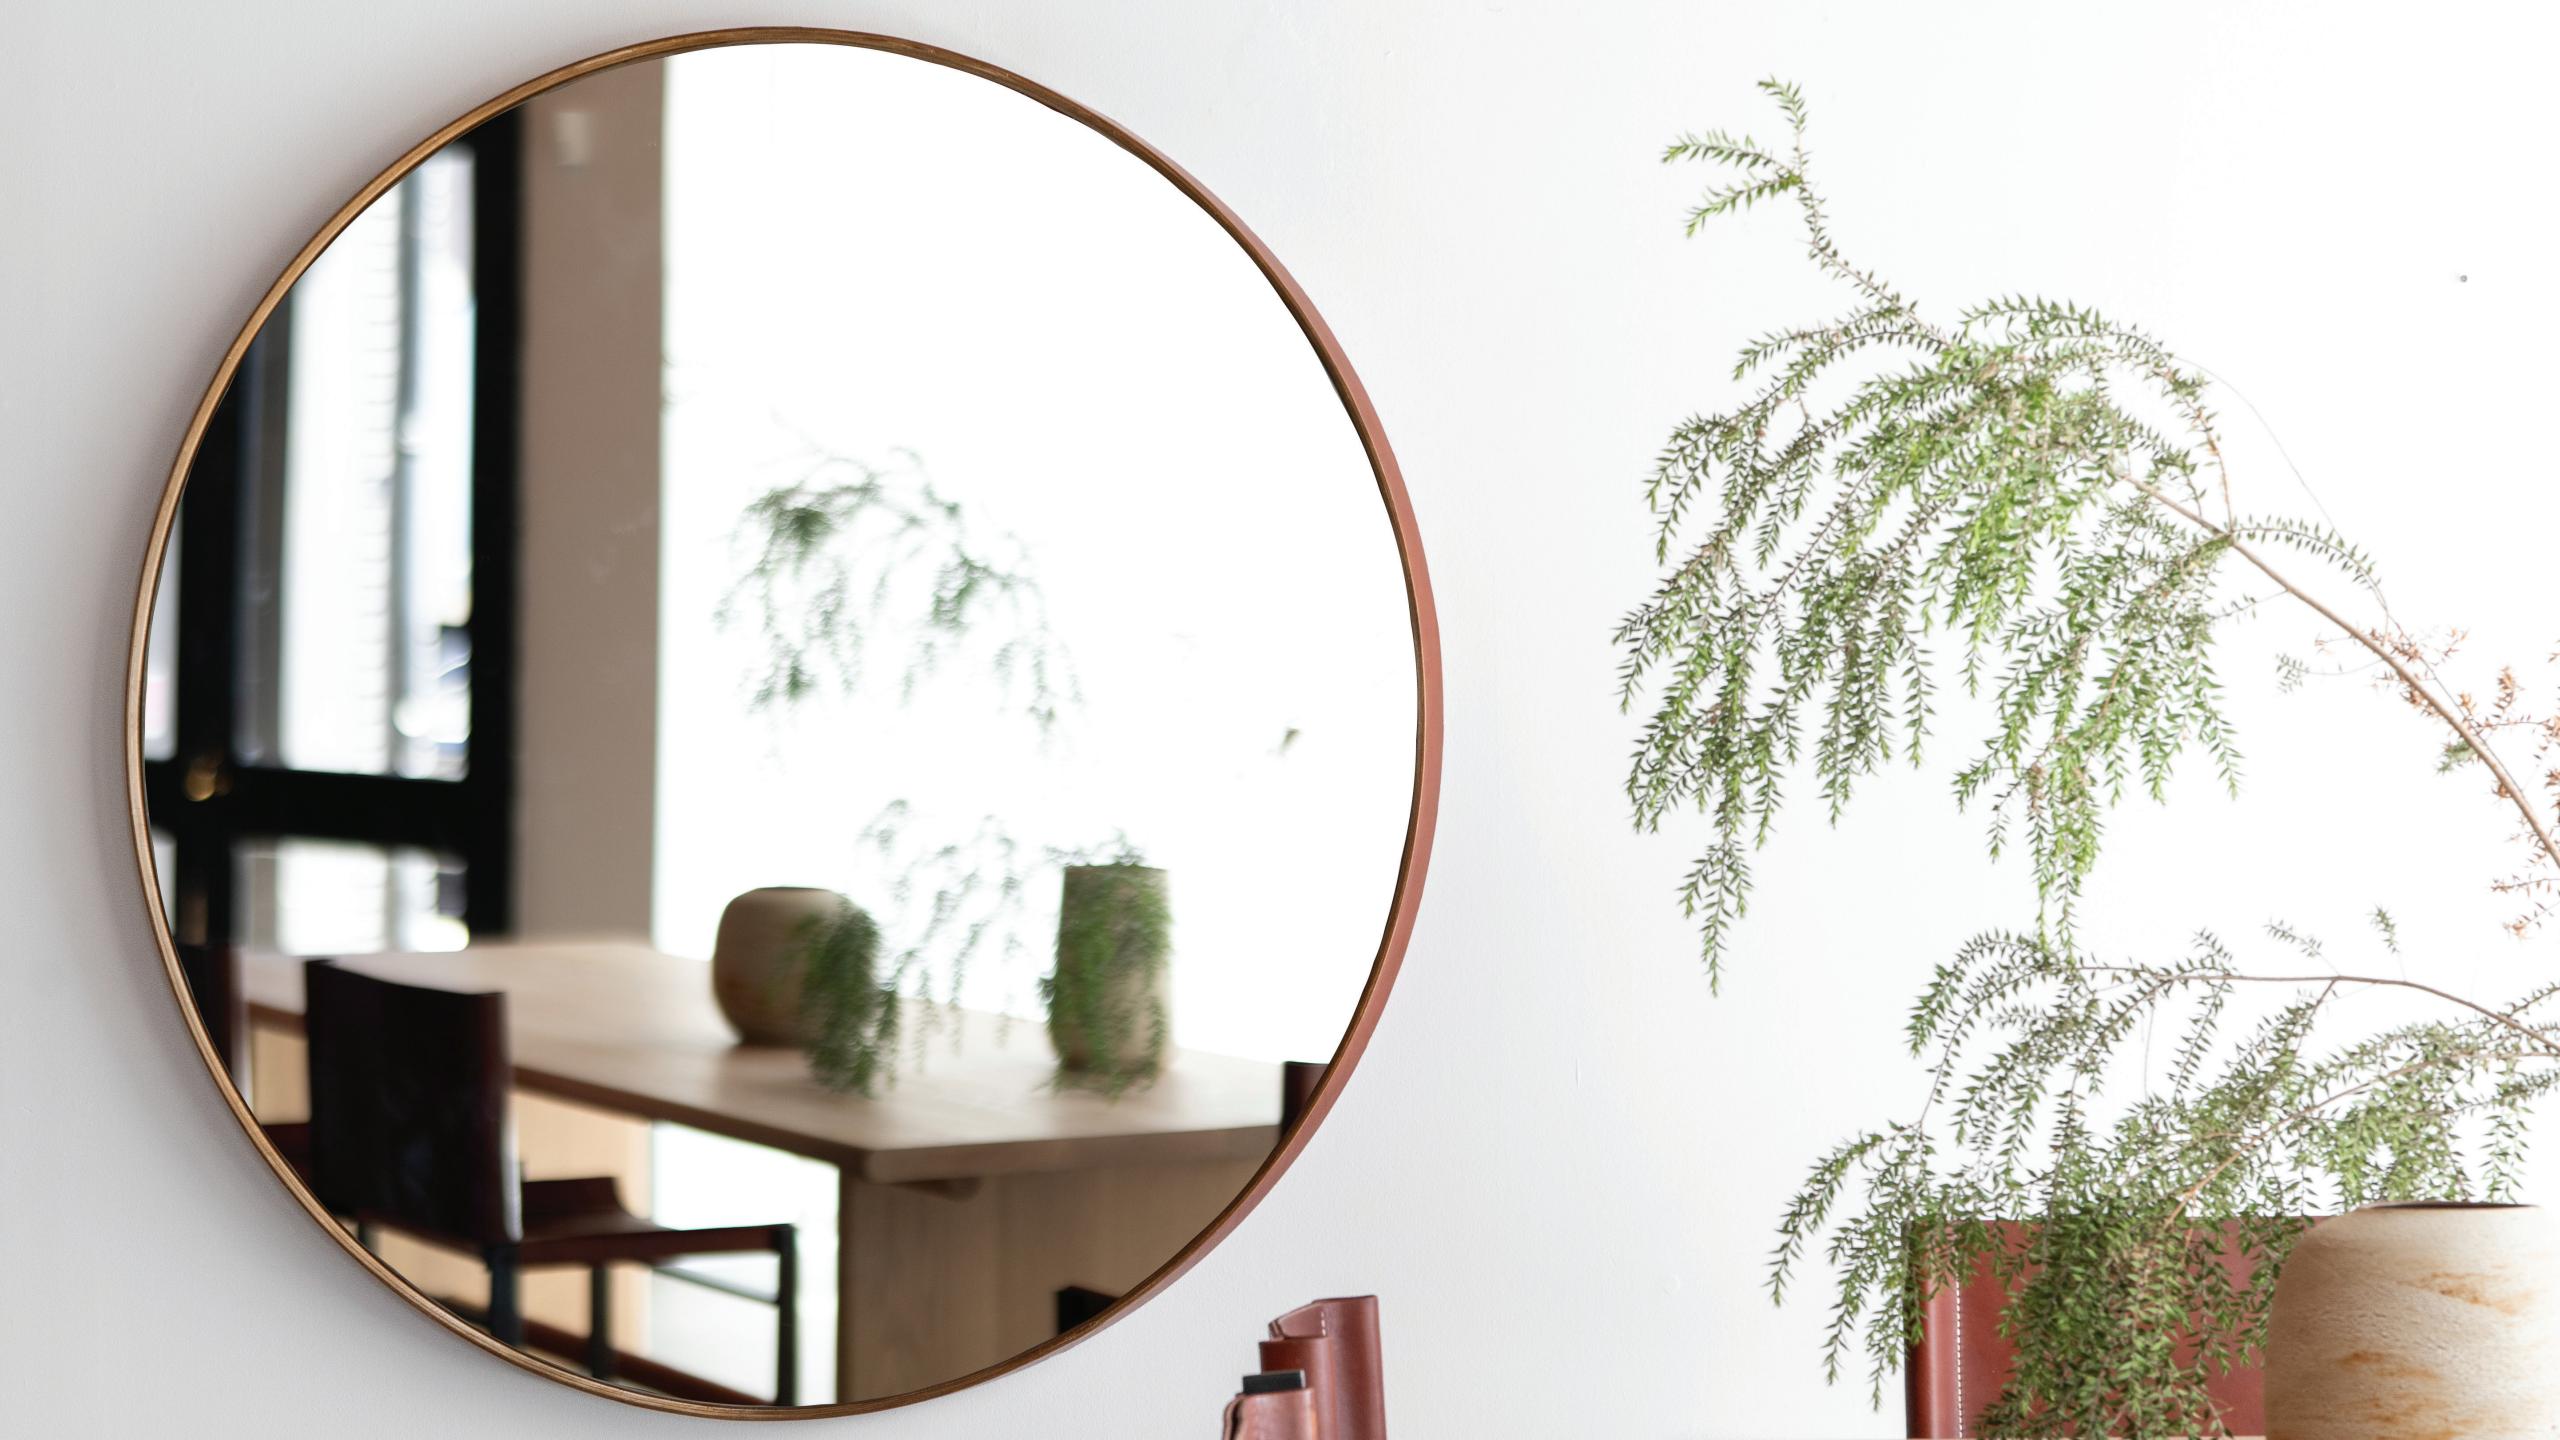

# THE REYES CONSOLE

shown in walnut // charcoal + CH chestnut leather

shown in oak // pure + CH chestnut leather

shown in CH chestnut leather

THE REYES DRESSER

shown in oak // pure + CH chestnut leather

THE NIMA CHEST