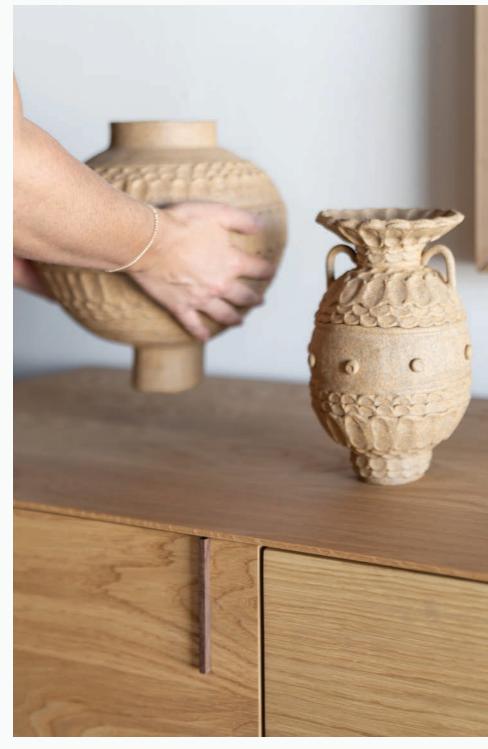

styled with
THE REYES BENCH

shown in maple // pure + walnut accents

THE NIMA SIDEBOARD

shown in oak // pure + walnut accents