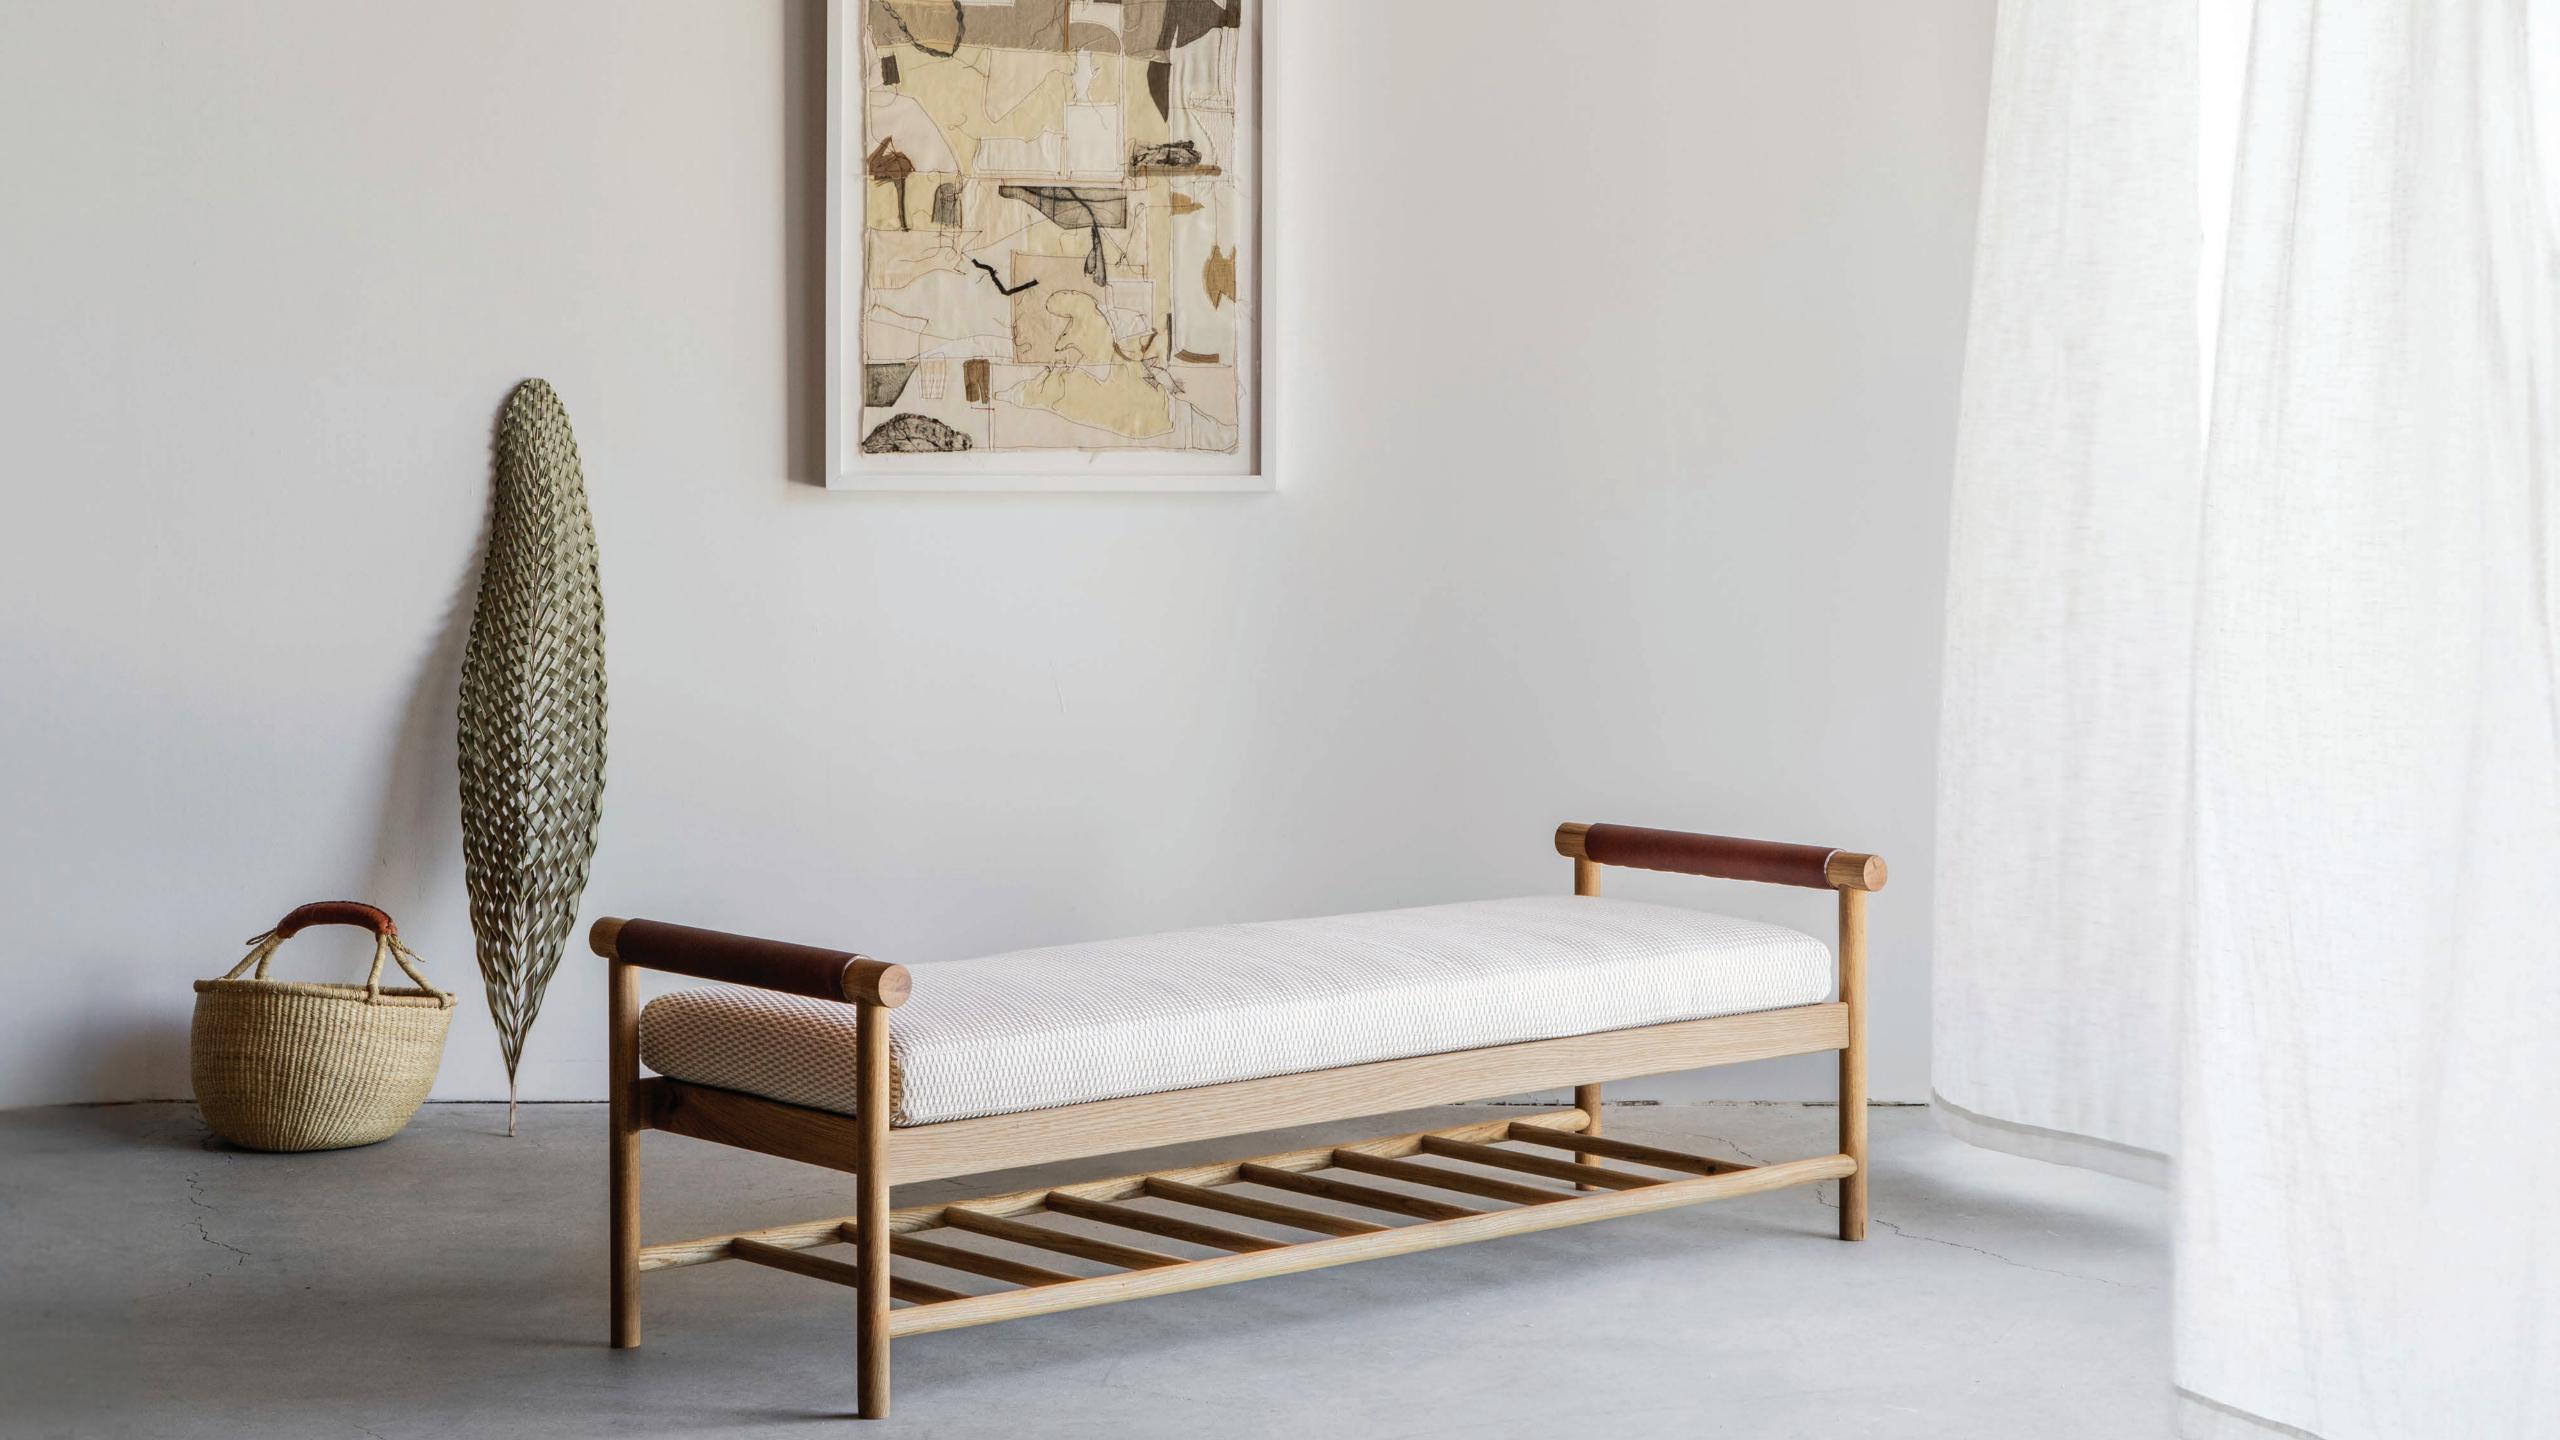

styled with
THE REYES BENCH

shown in maple // pure + walnut accents

THE NIMA SIDEBOARD

shown in oak // pure + walnut accents