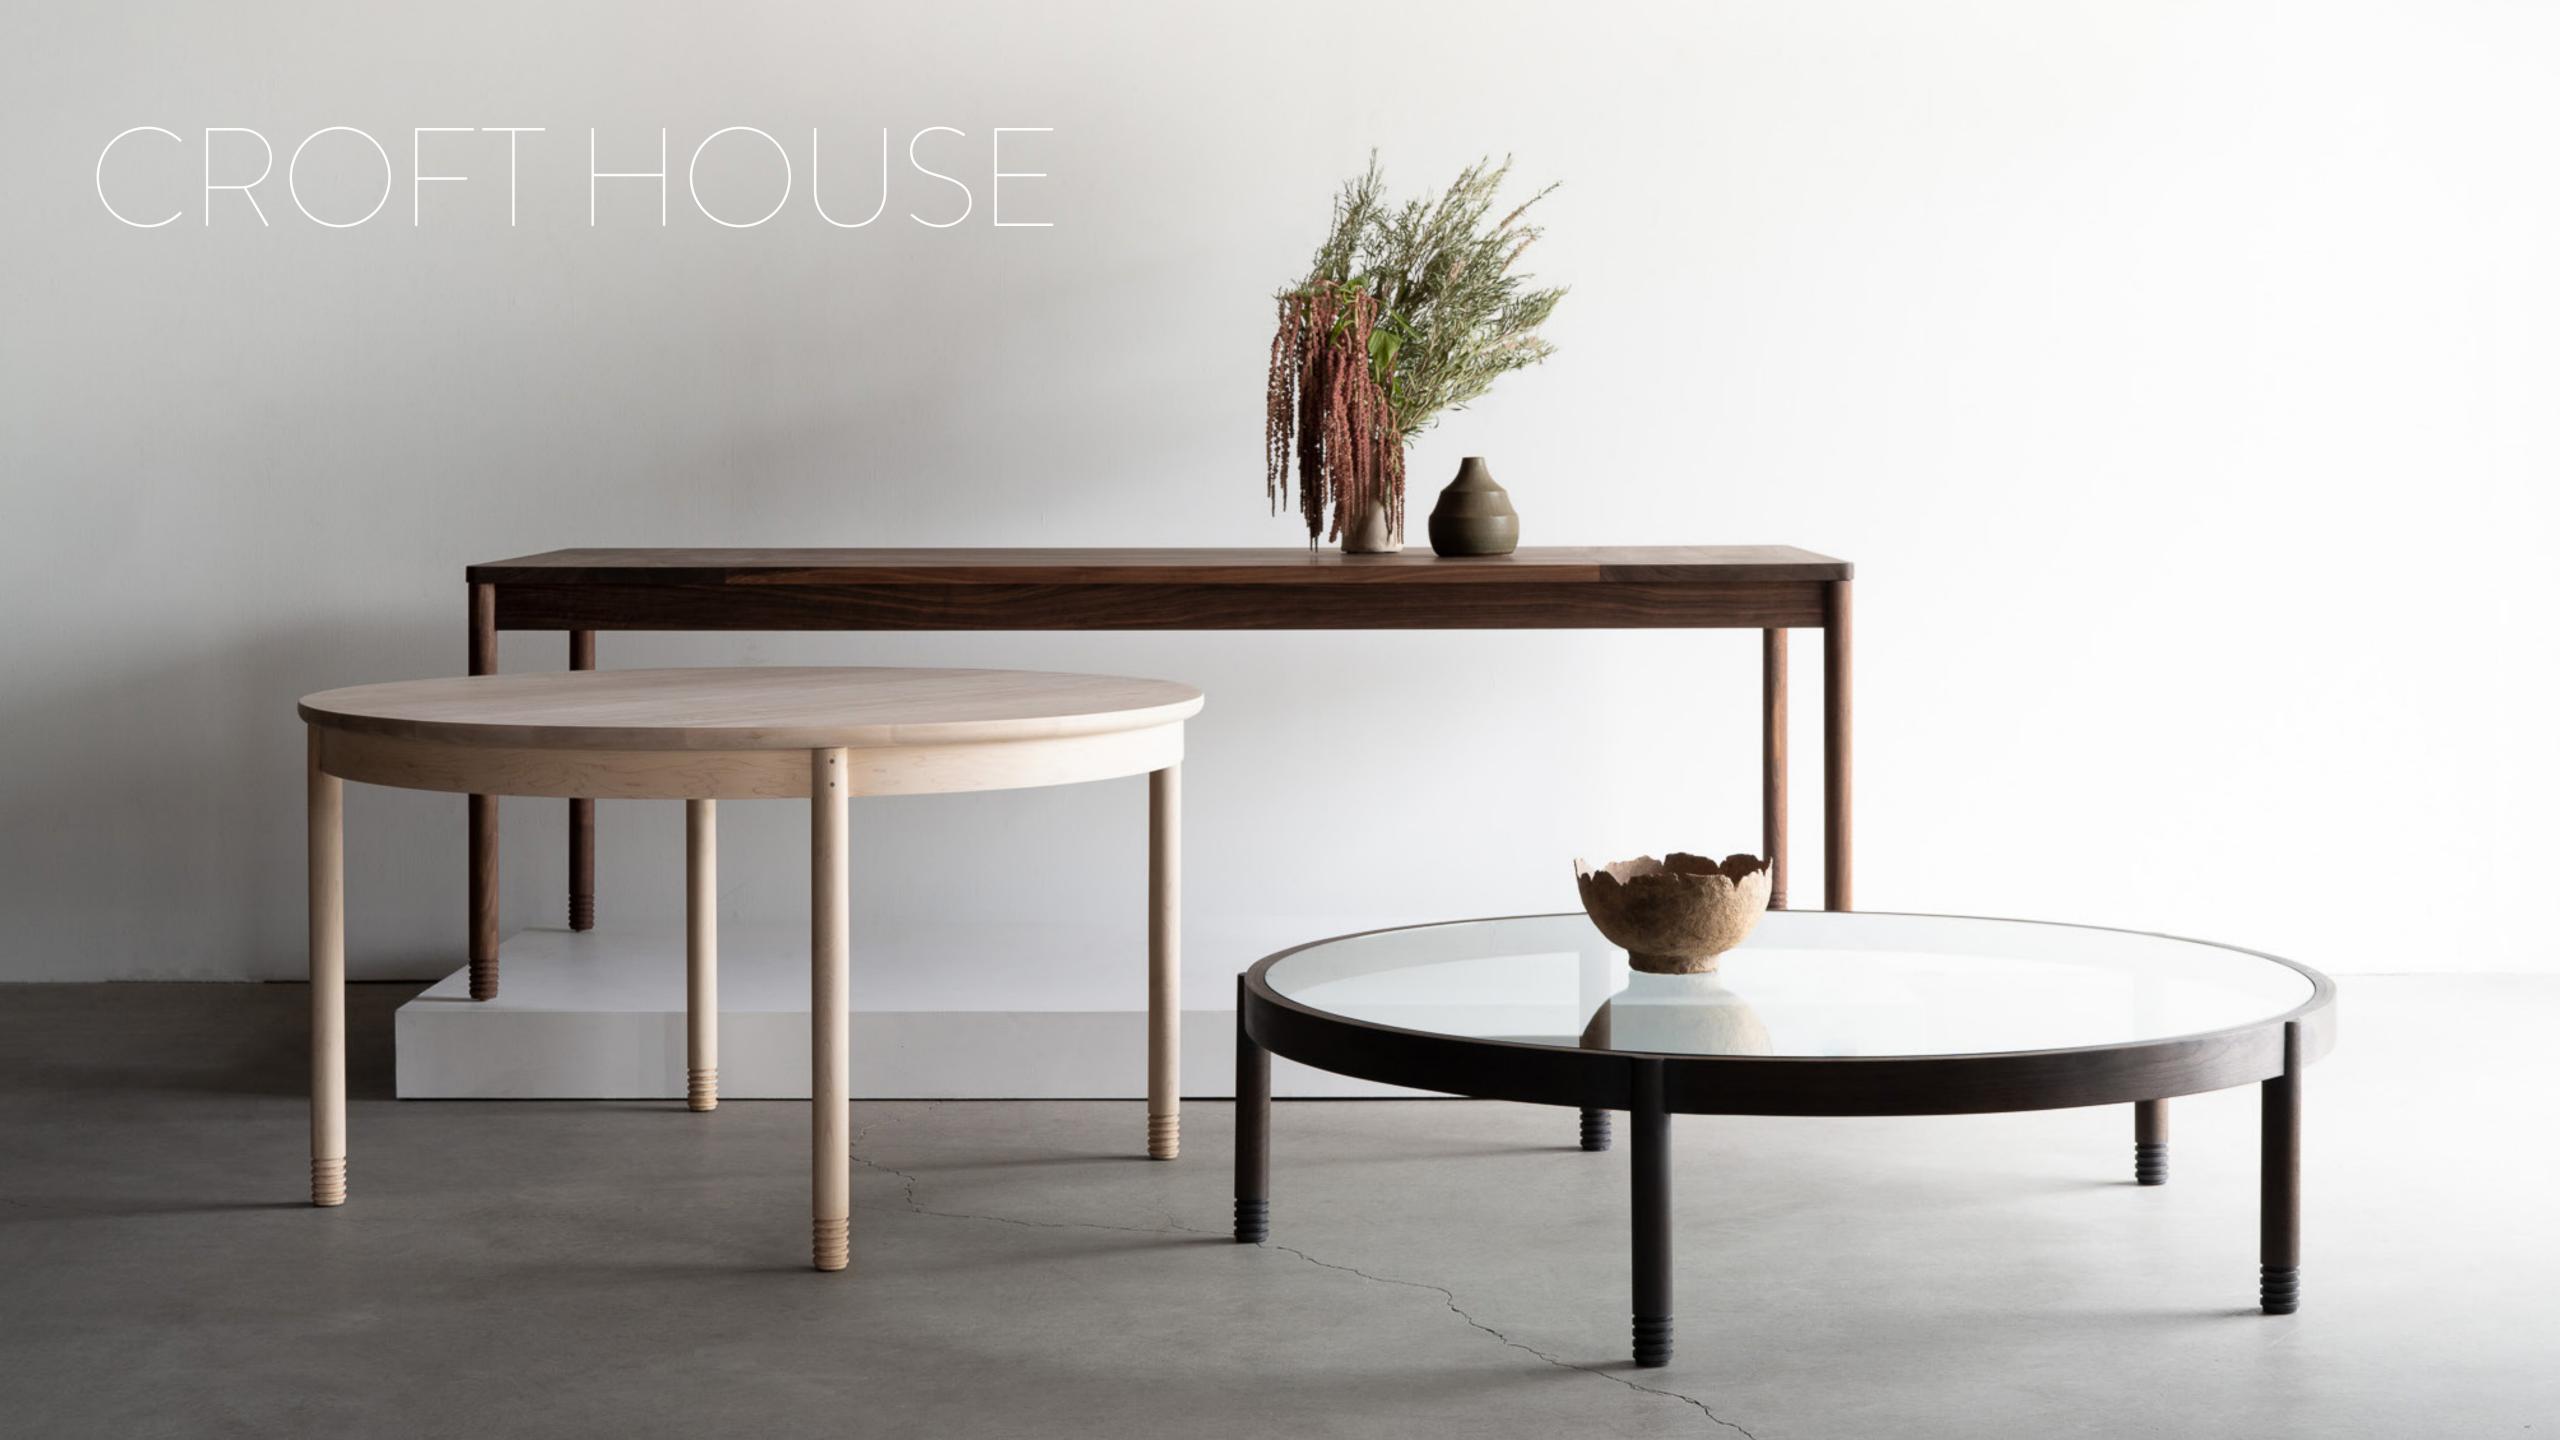

## VOLUME VIII

// inspired by California's wine country allure, each piece echoes the orderly vineyard rows. The collection captures leisure and refinement through the region's inherent charm.

THE YNEZ DINING TABLE
styled with Spaulding Dining Chairs
+ Morro Dining Bench, both in oak