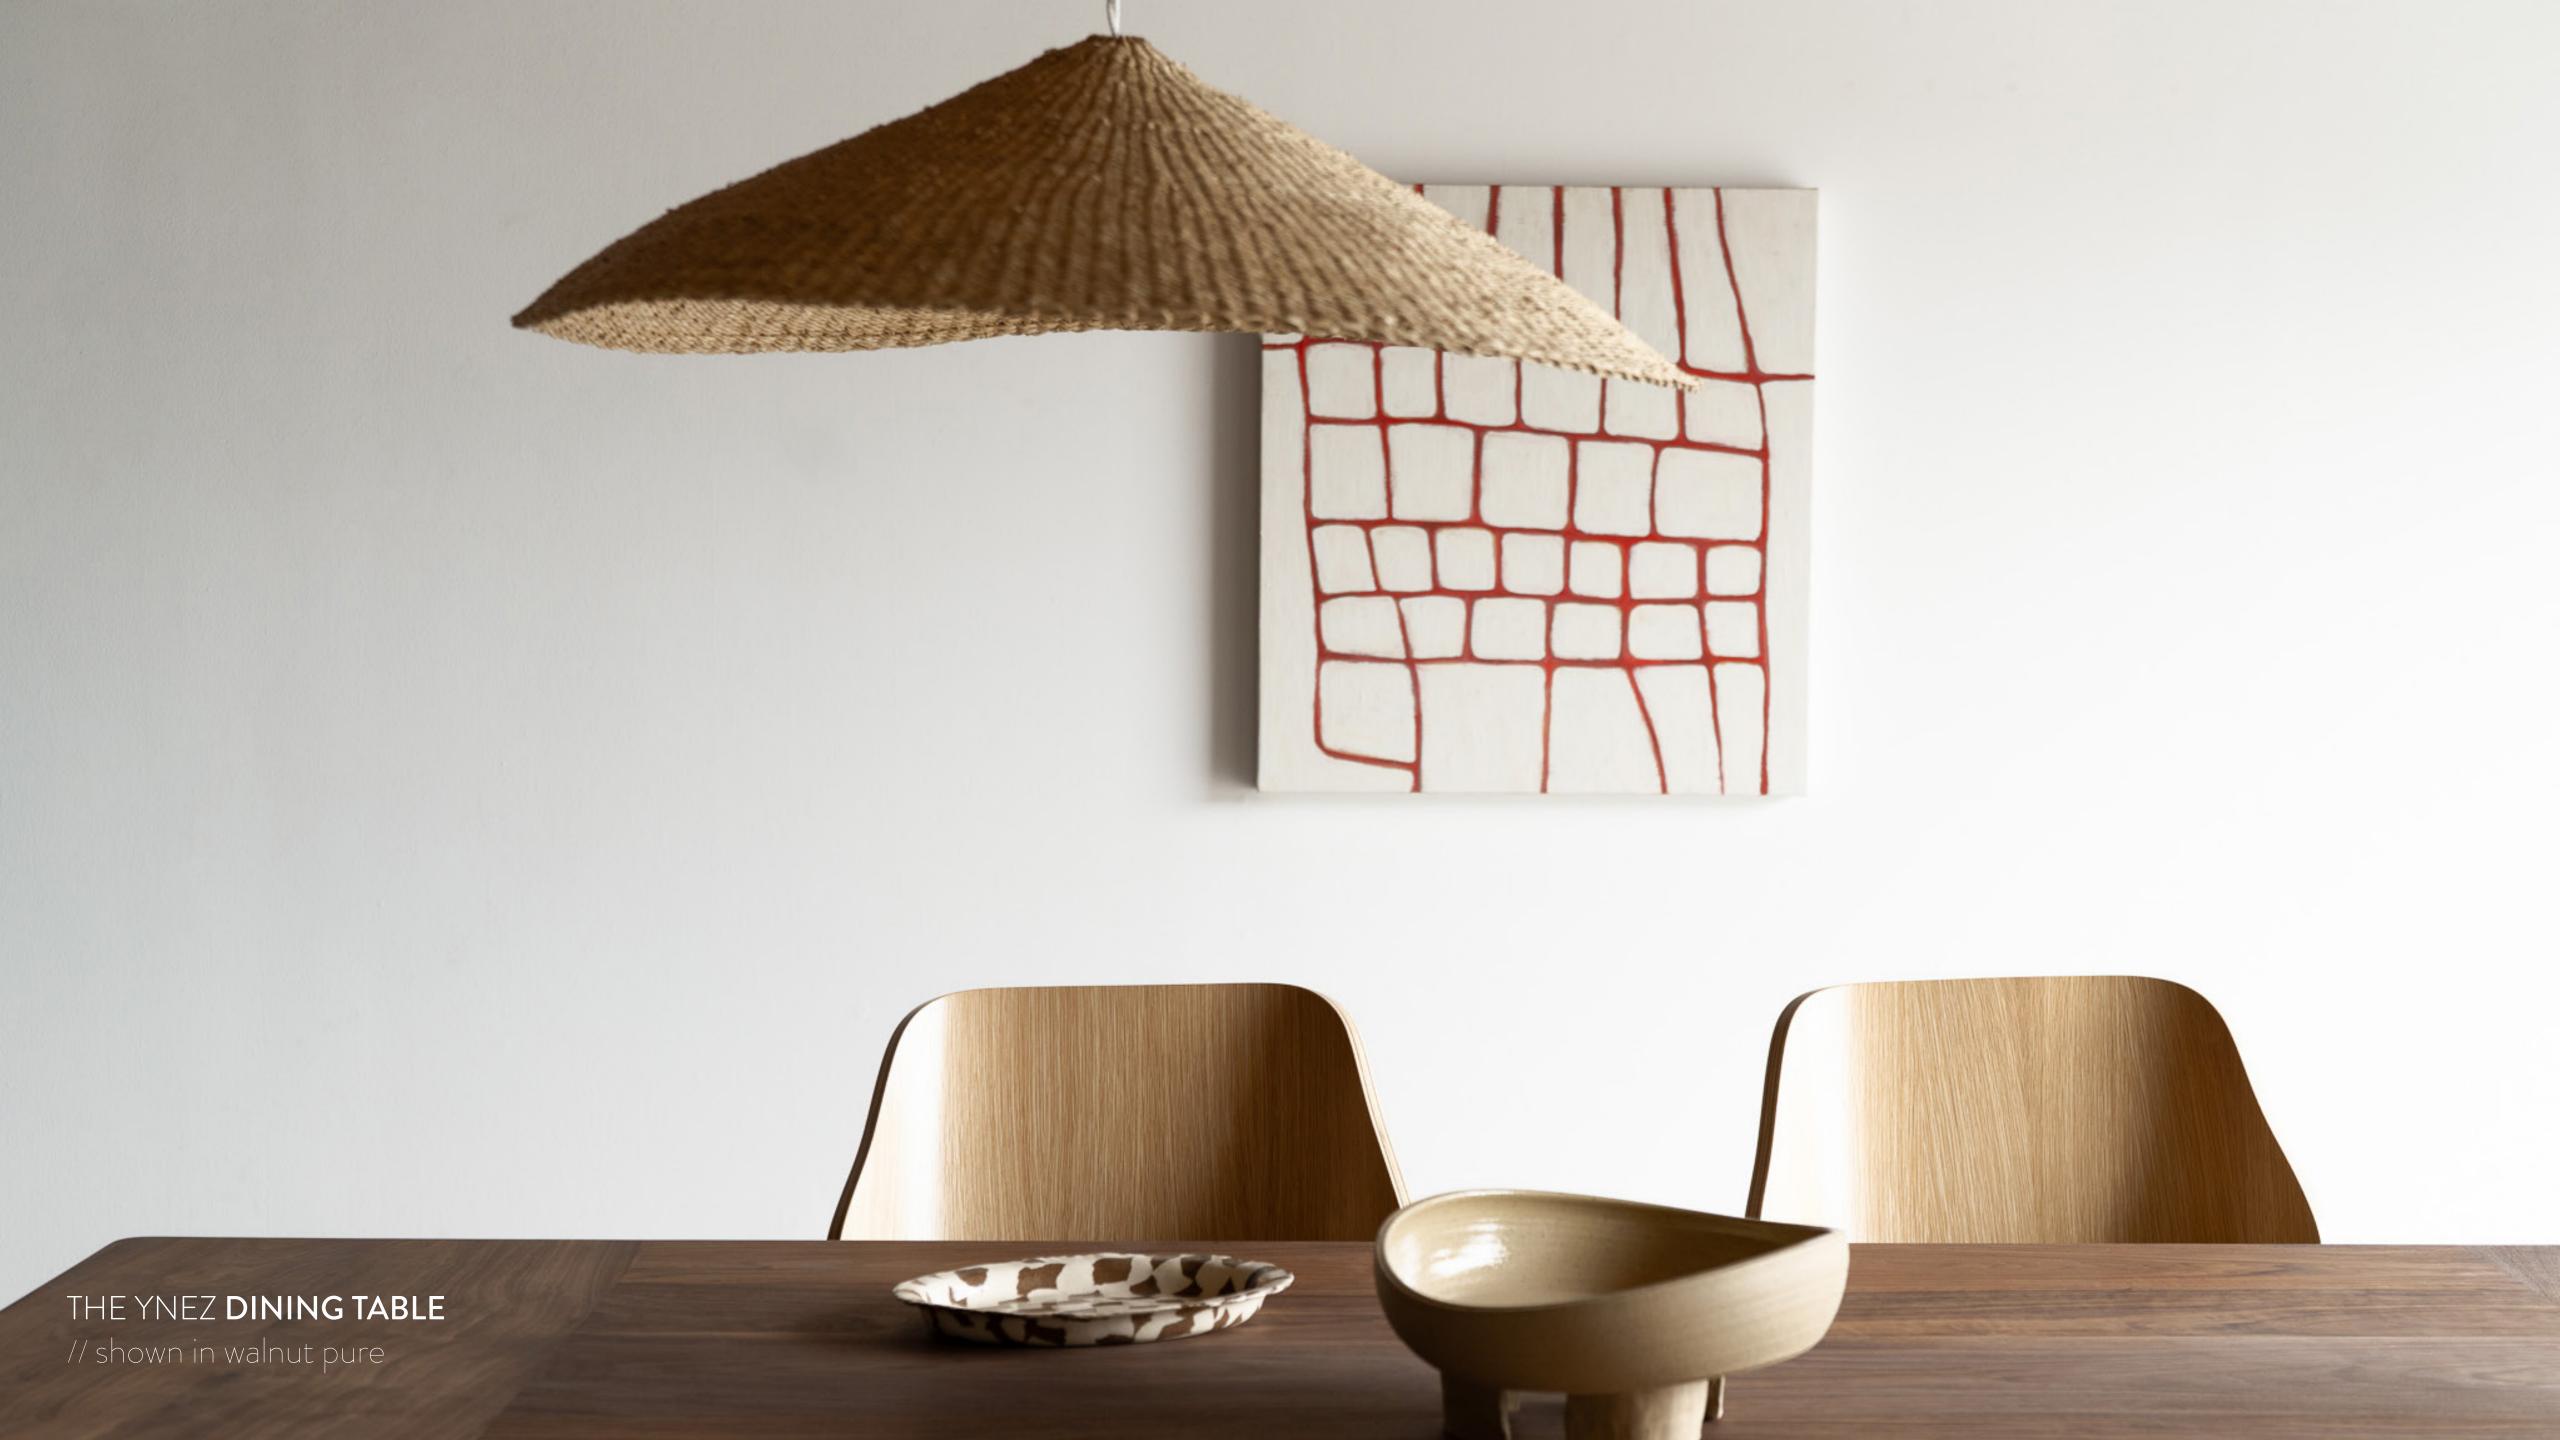

## VOLUME VIII

// inspired by California's wine country allure, each piece echoes the orderly vineyard rows. The collection captures leisure and refinement through the region's inherent charm.

THE YNEZ DINING TABLE
styled with Spaulding Dining Chairs
+ Morro Dining Bench, both in oak