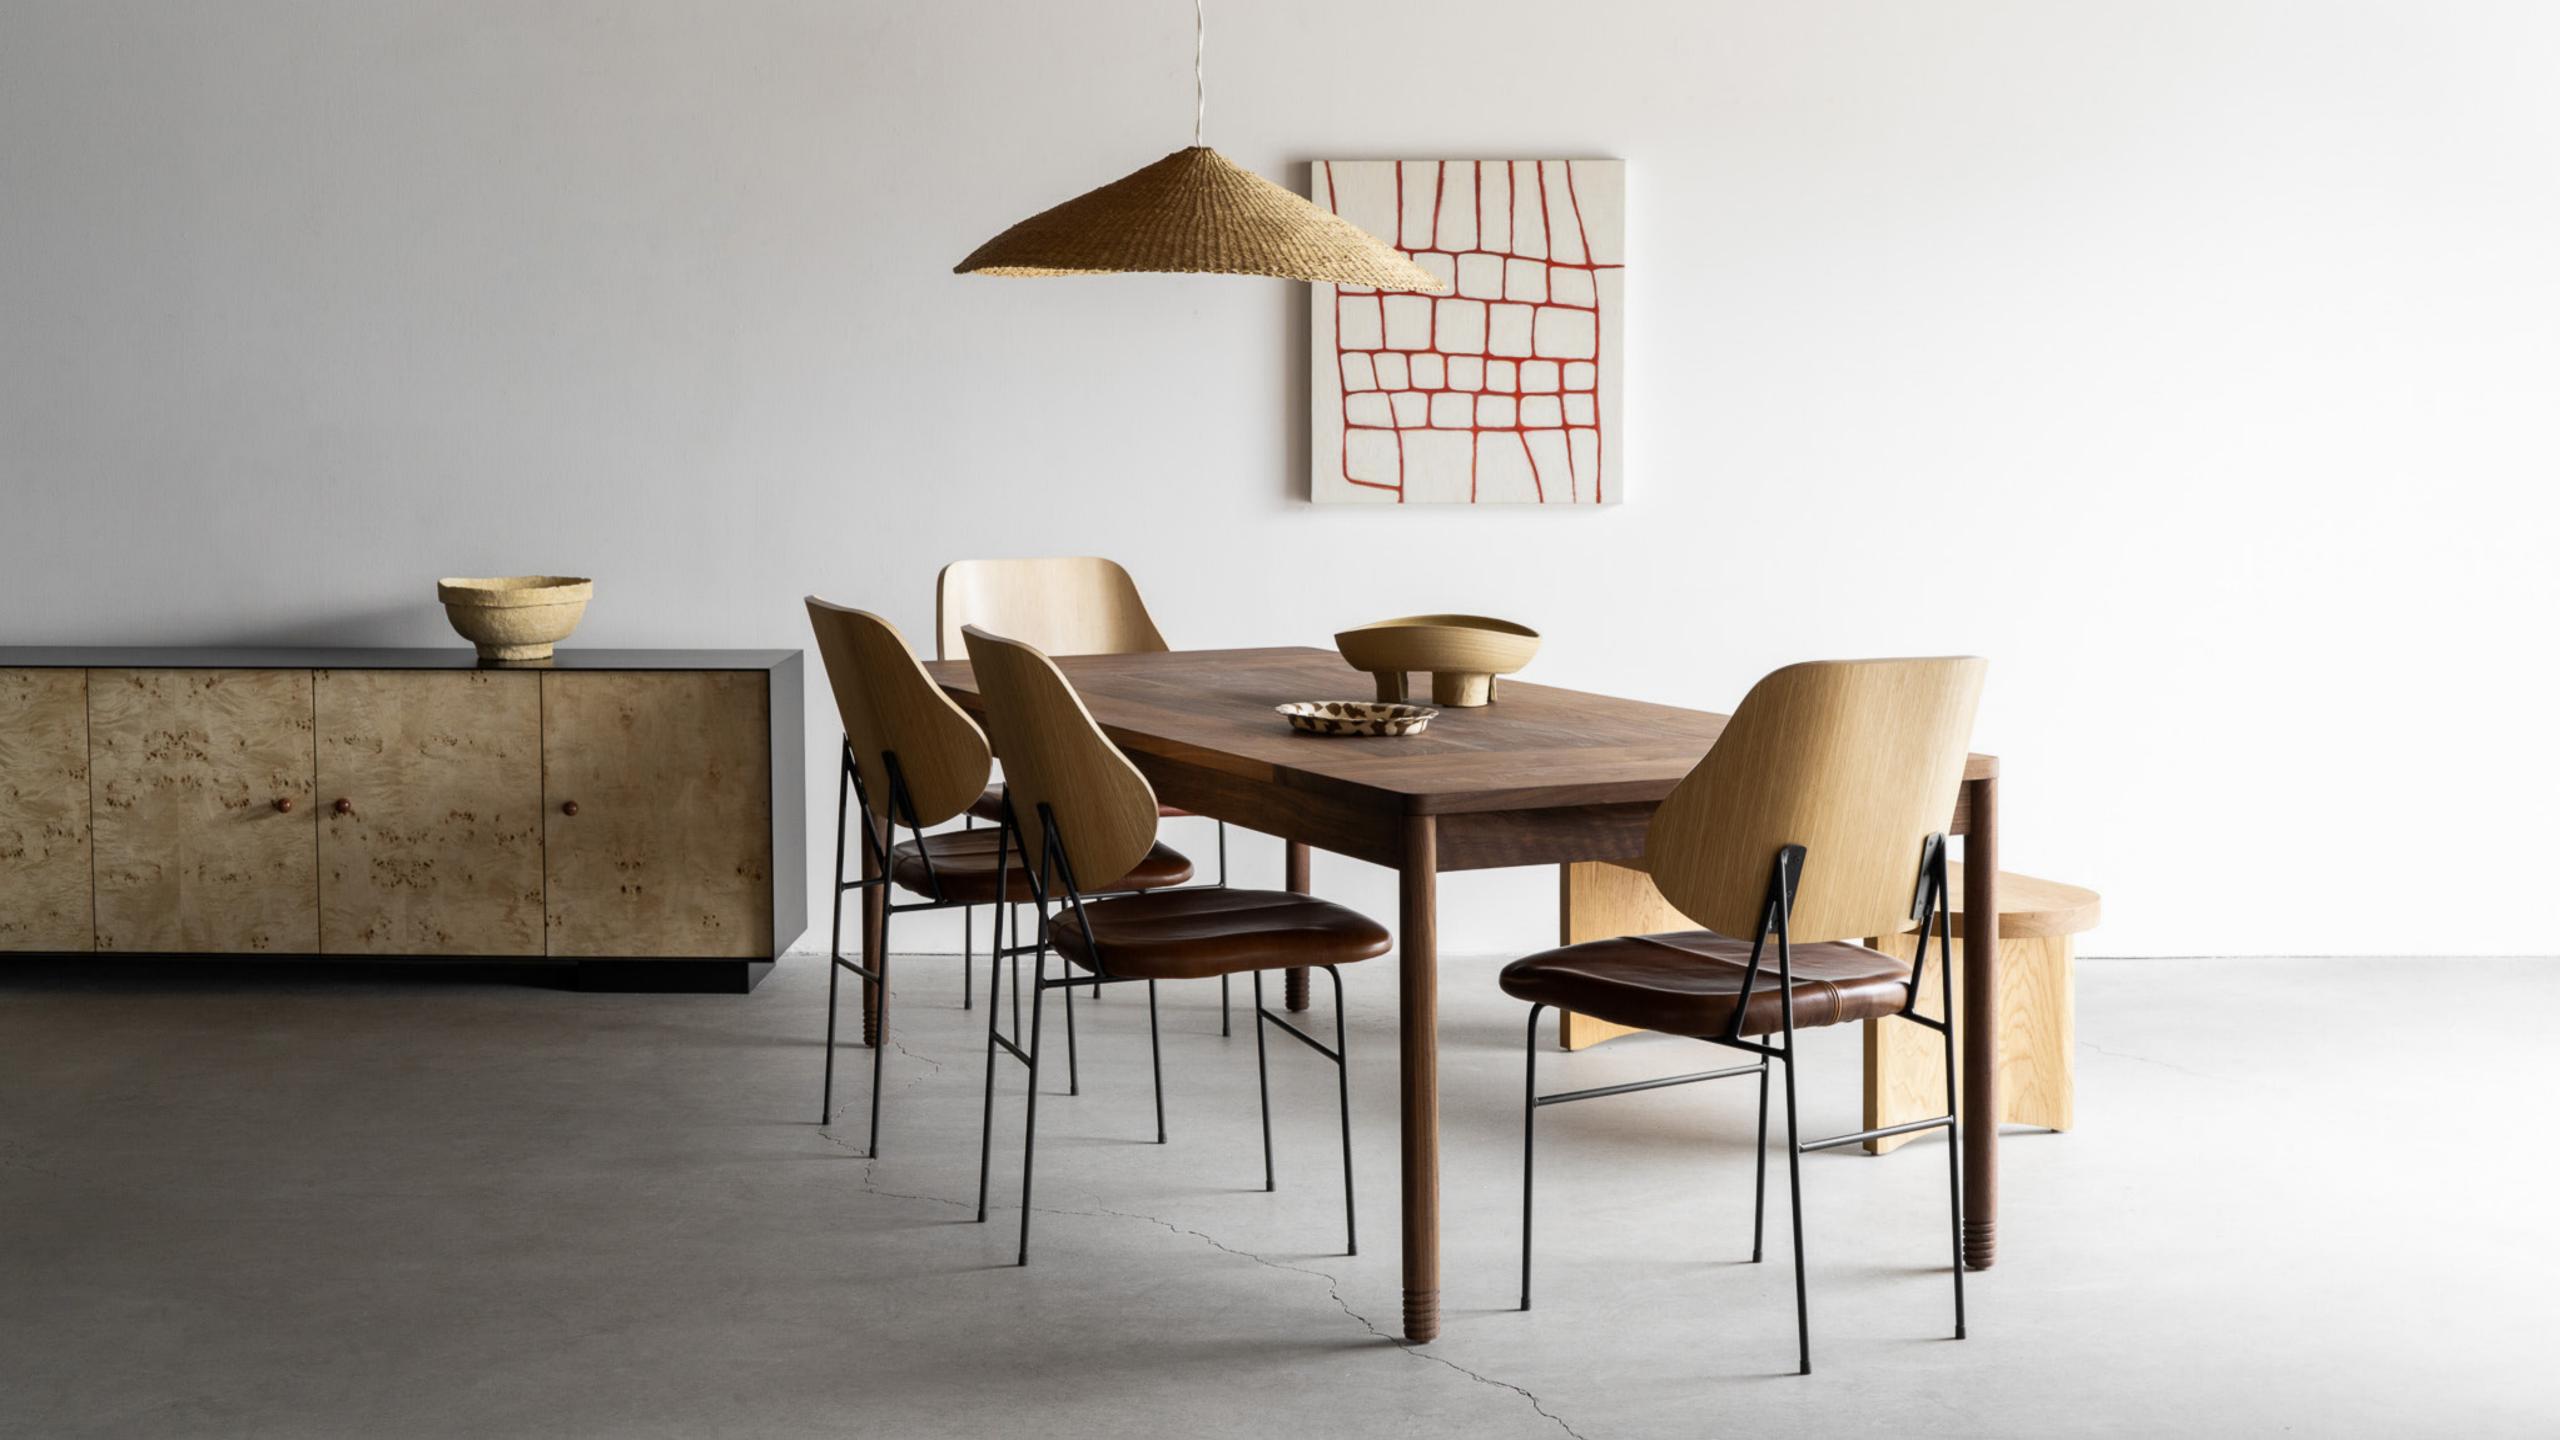

## VOLUME VIII

// inspired by California's wine country allure, each piece echoes the orderly vineyard rows. The collection captures leisure and refinement through the region's inherent charm.

THE YNEZ DINING TABLE
styled with Spaulding Dining Chairs
+ Morro Dining Bench, both in oak