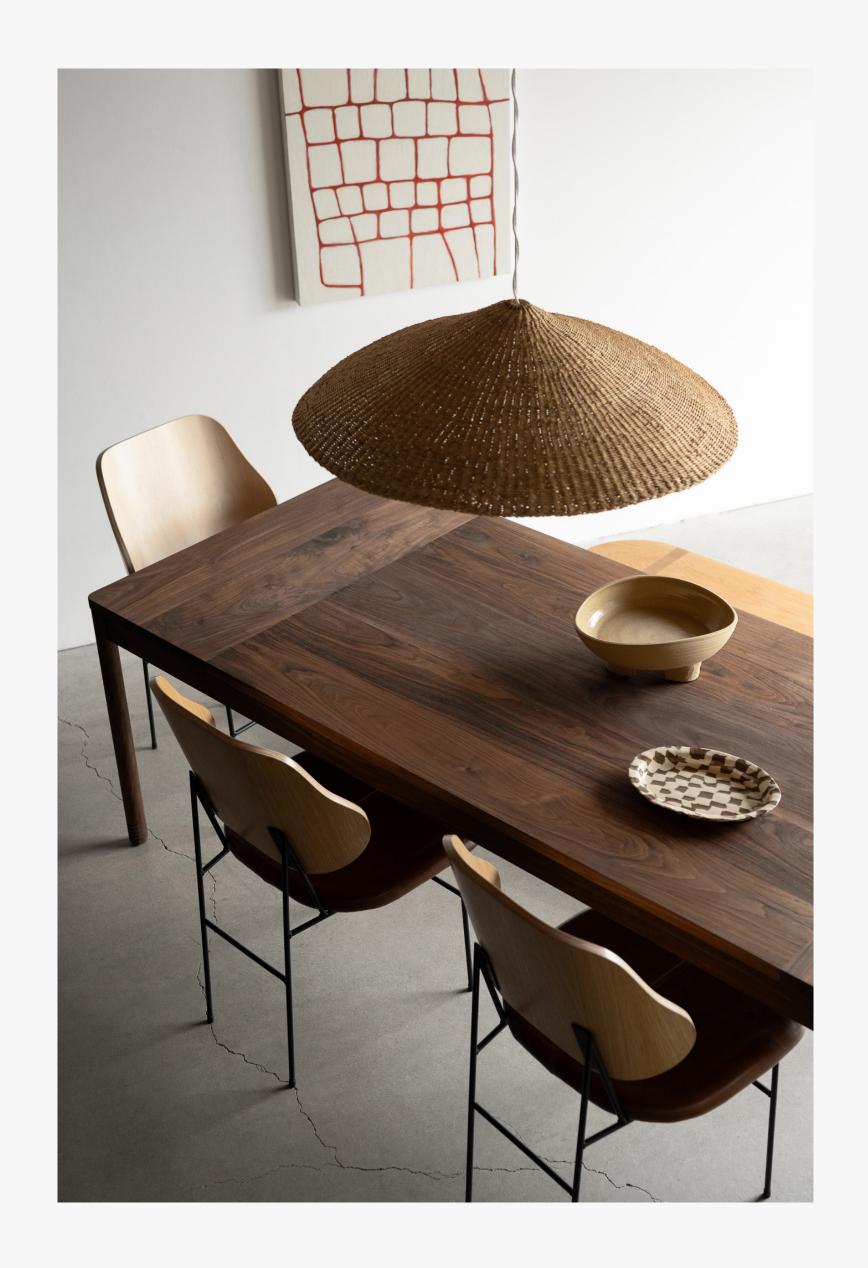

## VOLUME VIII

// inspired by California's wine country allure, each piece echoes the orderly vineyard rows. The collection captures leisure and refinement through the region's inherent charm.

THE YNEZ DINING TABLE
styled with Spaulding Dining Chairs
+ Morro Dining Bench, both in oak