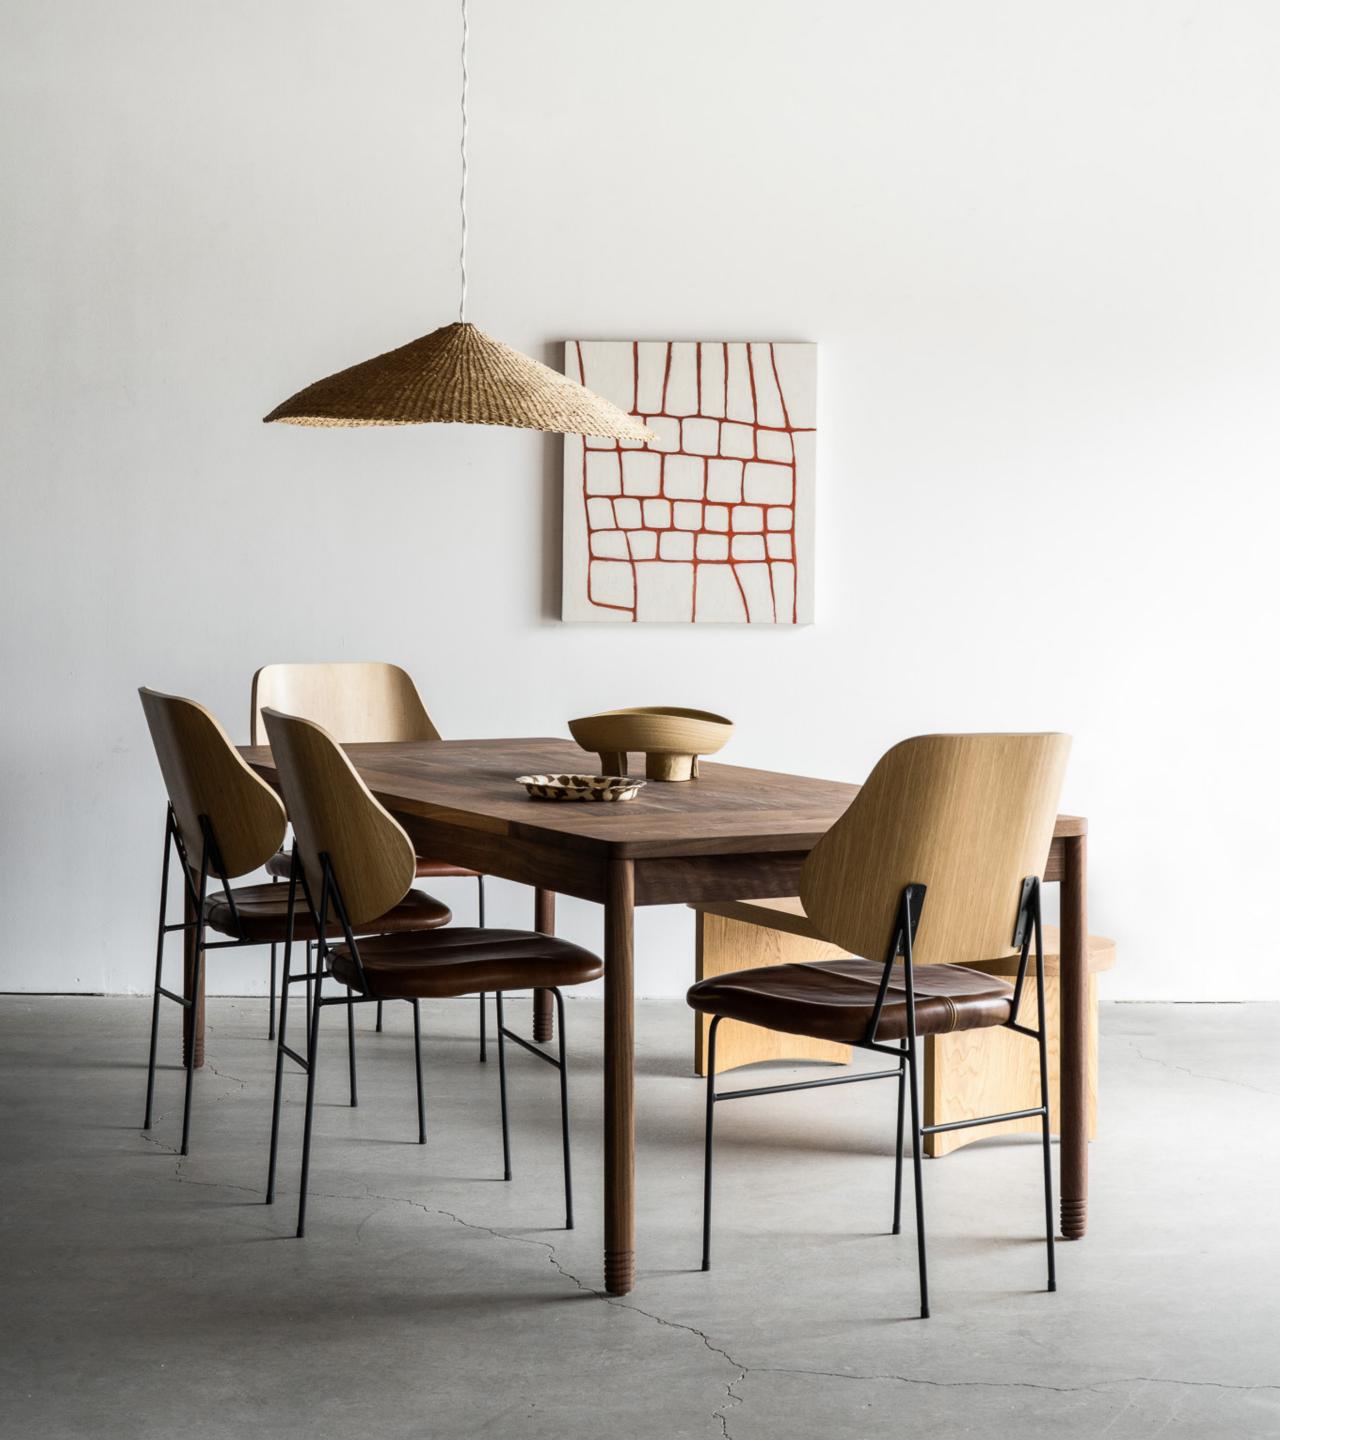

## VOLUME VIII

// inspired by California's wine country allure, each piece echoes the orderly vineyard rows. The collection captures leisure and refinement through the region's inherent charm.

THE YNEZ DINING TABLE
styled with Spaulding Dining Chairs
+ Morro Dining Bench, both in oak