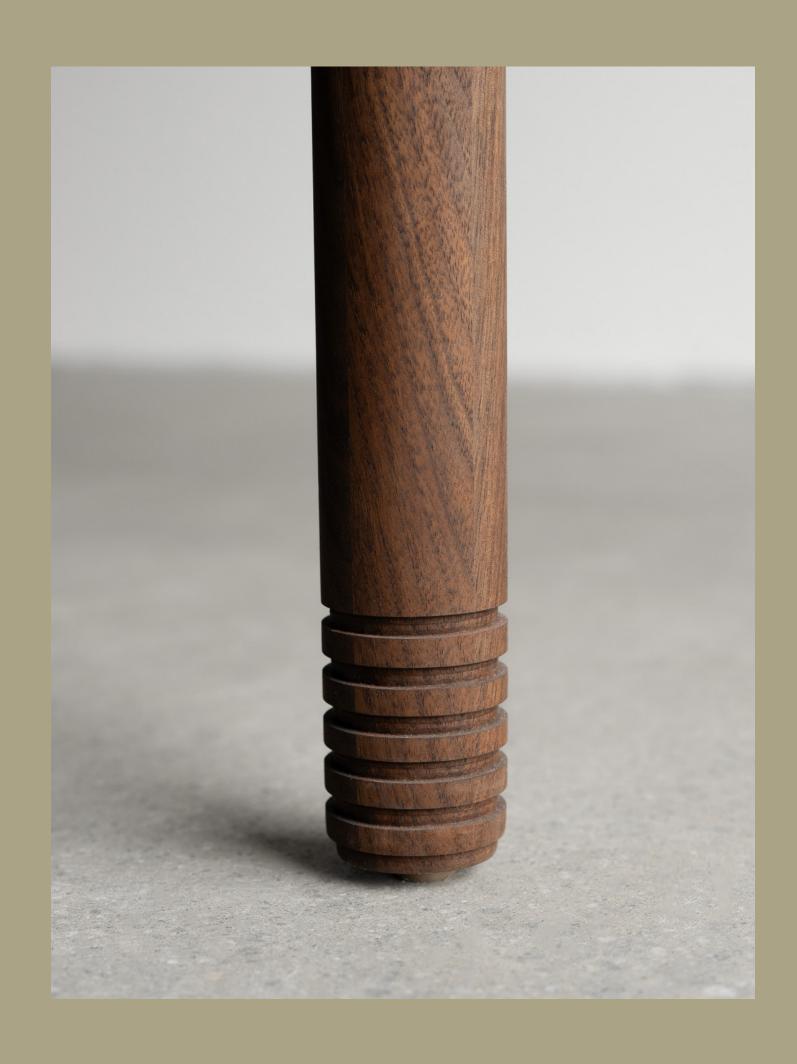

## VOLUME VIII

// inspired by California's wine country allure, each piece echoes the orderly vineyard rows. The collection captures leisure and refinement through the region's inherent charm.

THE YNEZ DINING TABLE
styled with Spaulding Dining Chairs
+ Morro Dining Bench, both in oak

QUALITY CRAFTSMANSHIP hand selected natural materials

PERSONALIZATION PROCESS
speak with our design consultants to help you get started