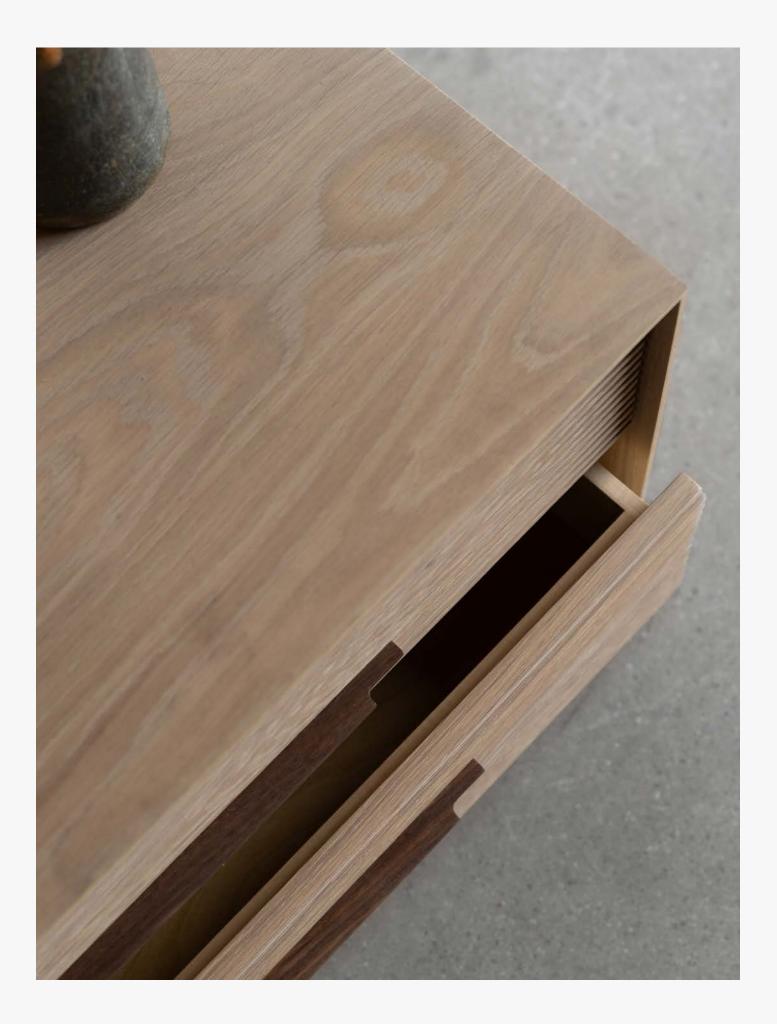

# THE BALDWIN NIGHTSTAND shown in oak smoke with walnut handles

### QUALITY CRAFTSMANSHIP hand selected natural materials