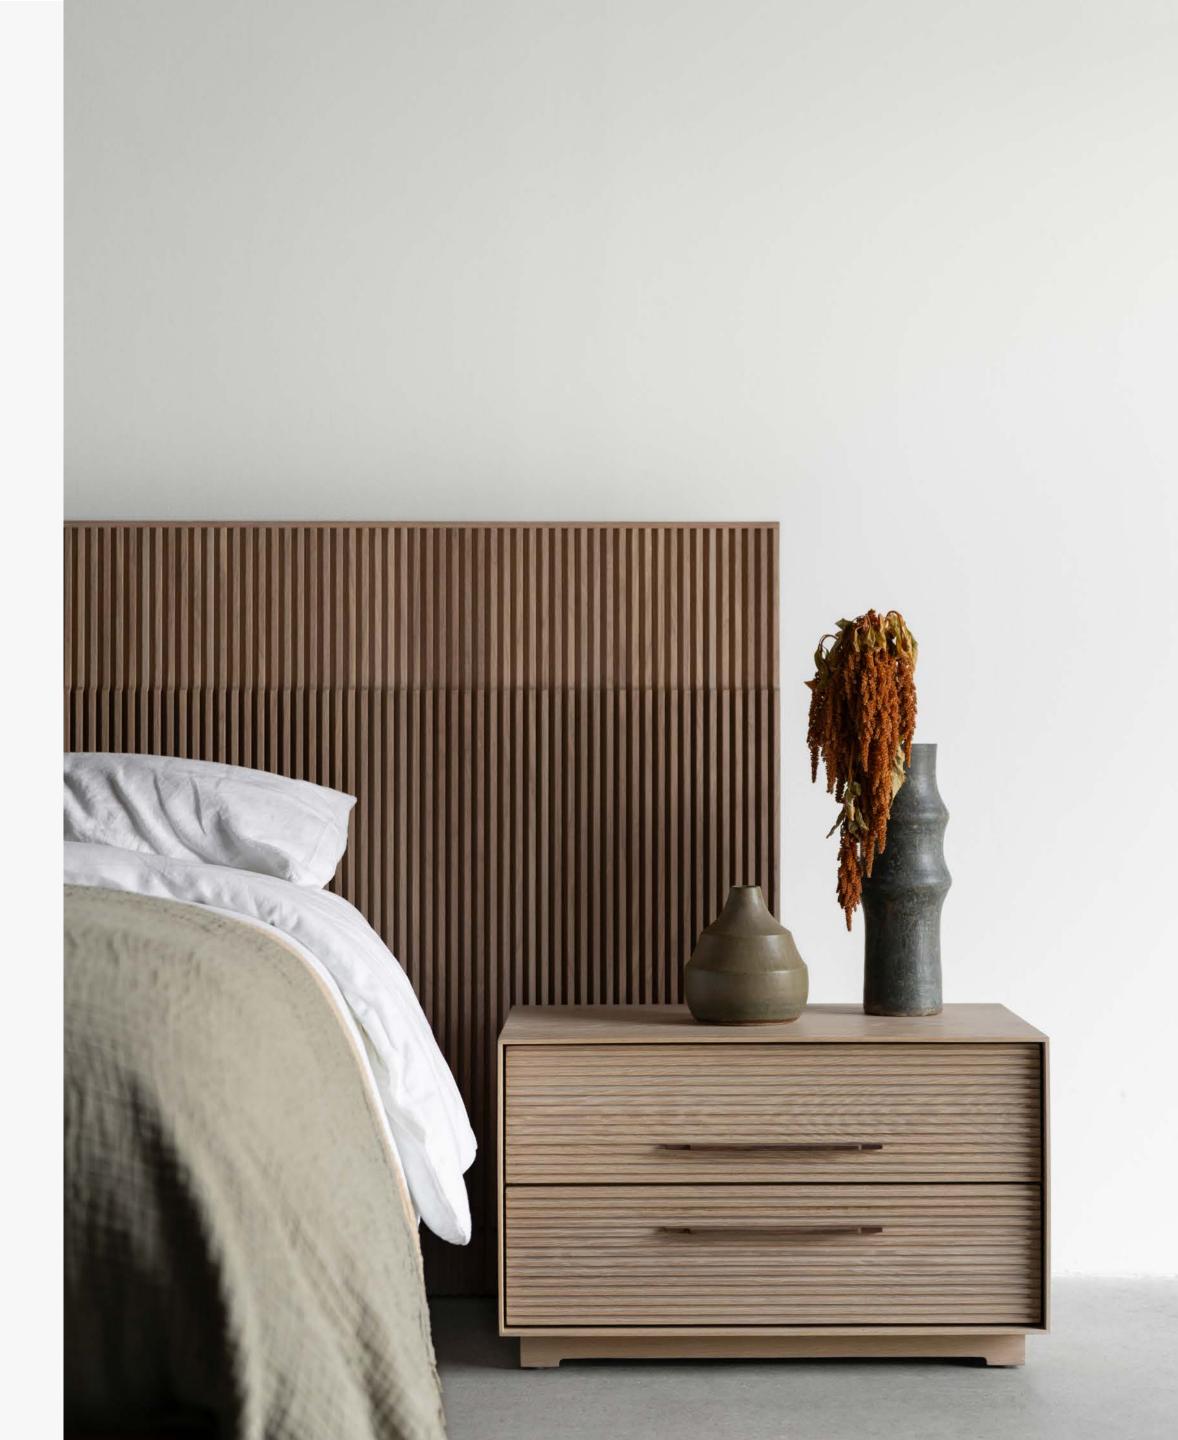

### THE BALDWIN shown in oak smoke

BED

# THE BALDWIN NIGHTSTAND shown in oak smoke with walnut handles