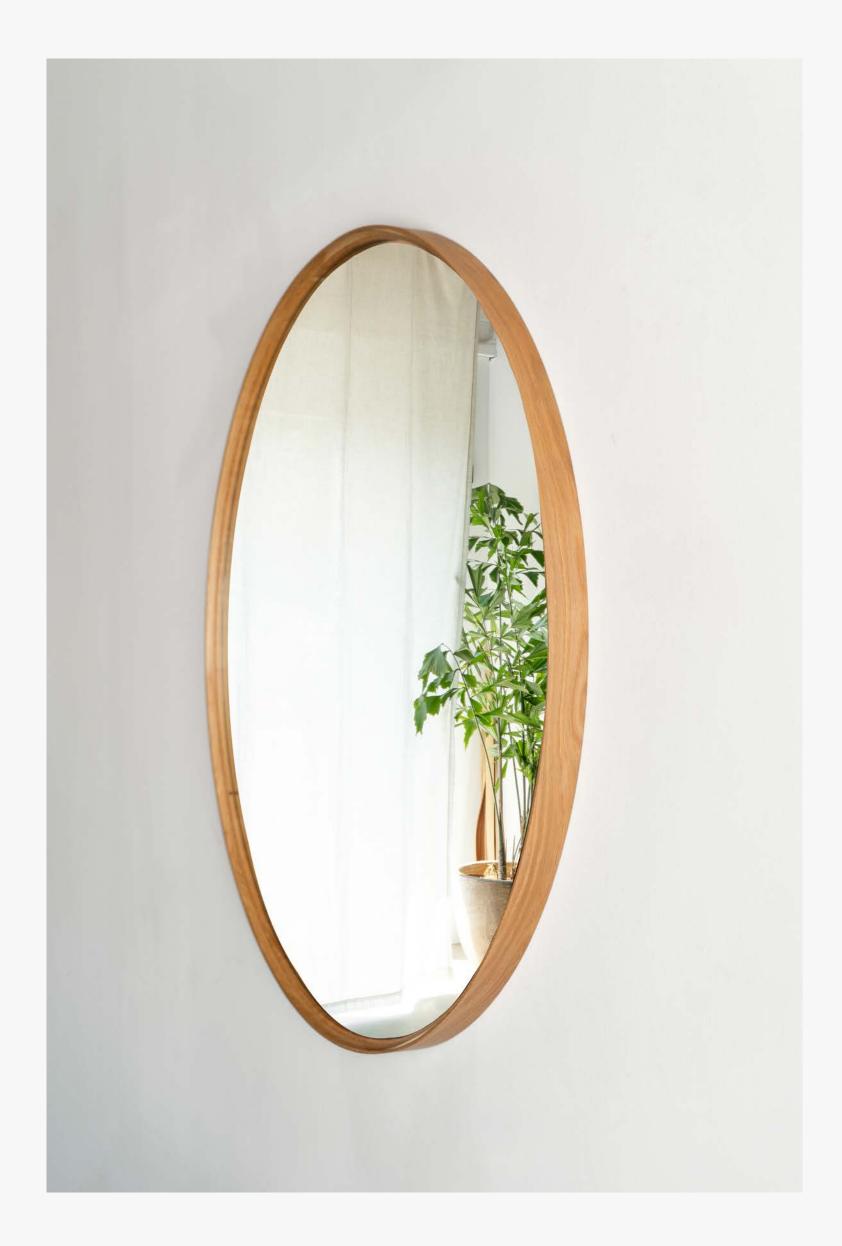

## 



// showcasing the aesthetically
pleasing and calming effect of
balance between dimension and
visual organization



THE BALDWIN wall mirror + credenza





THEBALDWINCREDNEZAshown in oak smoke with walnut + oak handles





## THE BALDWIN WALL MIRROR shown in oak pure













### THE BALDWIN shown in oak smoke

BED





# THE BALDWIN NIGHTSTAND shown in oak smoke with walnut handles







### OWNED MANUFACTURING made in-house in Los Angeles

INTENTIONAL DESIGN single batch production



PERSONALIZATION PROCESS speak with our design consultants to help you get started

### QUALITY CRAFTSMANSHIP hand selected natural materials