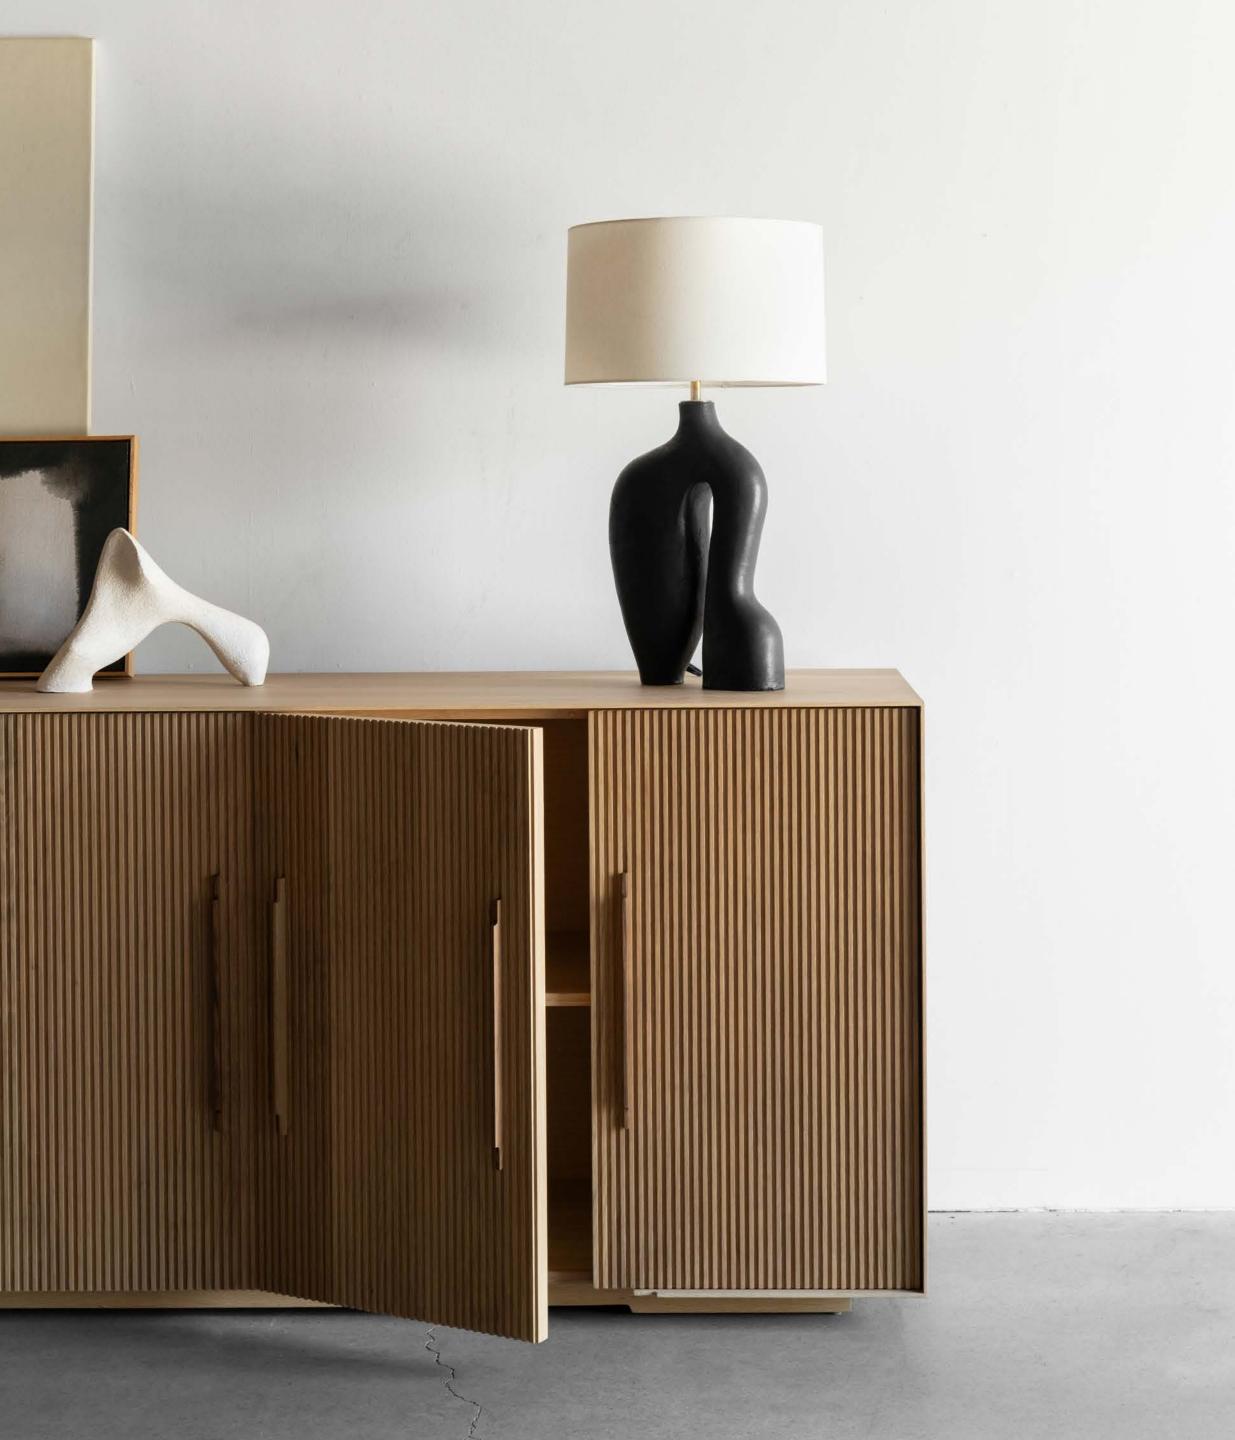

## 

// showcasing the aesthetically
pleasing and calming effect of
balance between dimension and
visual organization

THE BALDWIN wall mirror + credenza

THEBALDWINCREDNEZAshown in oak smoke with walnut + oak handles