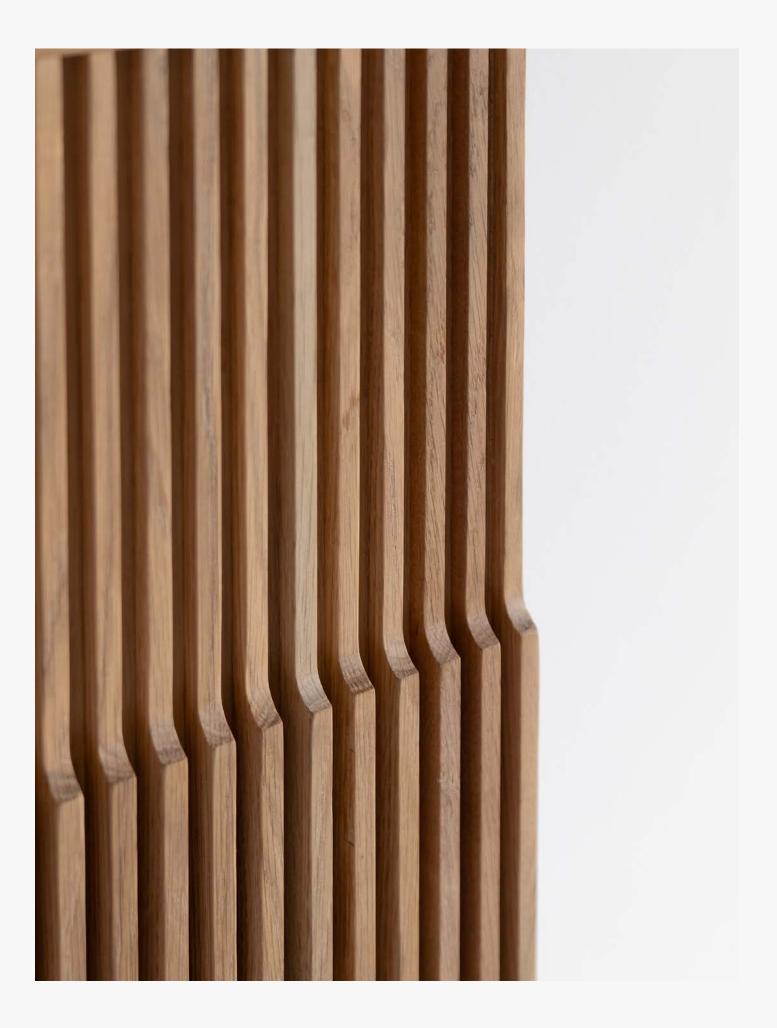

## 



// showcasing the aesthetically
pleasing and calming effect of
balance between dimension and
visual organization



THE BALDWIN wall mirror + credenza





THEBALDWINCREDNEZAshown in oak smoke with walnut + oak handles





## THE BALDWIN WALL MIRROR shown in oak pure













### THE BALDWIN shown in oak smoke

BED





# THE BALDWIN NIGHTSTAND shown in oak smoke with walnut handles







### OWNED MANUFACTURING made in-house in Los Angeles

INTENTIONAL DESIGN single batch production



PERSONALIZATION PROCESS speak with our design consultants to help you get started

### QUALITY CRAFTSMANSHIP hand selected natural materials