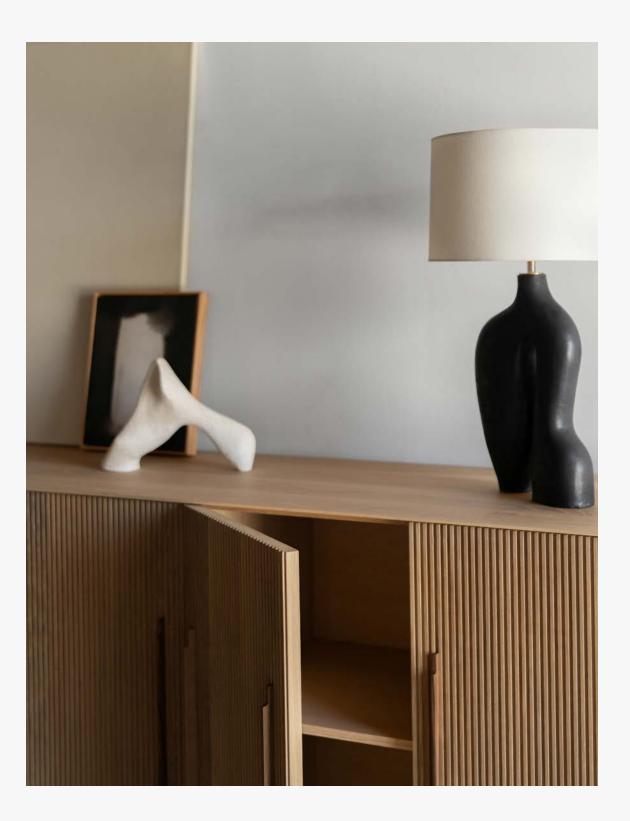

## 

// showcasing the aesthetically
pleasing and calming effect of
balance between dimension and
visual organization

THE BALDWIN wall mirror + credenza

THEBALDWINCREDNEZAshown in oak smoke with walnut + oak handles