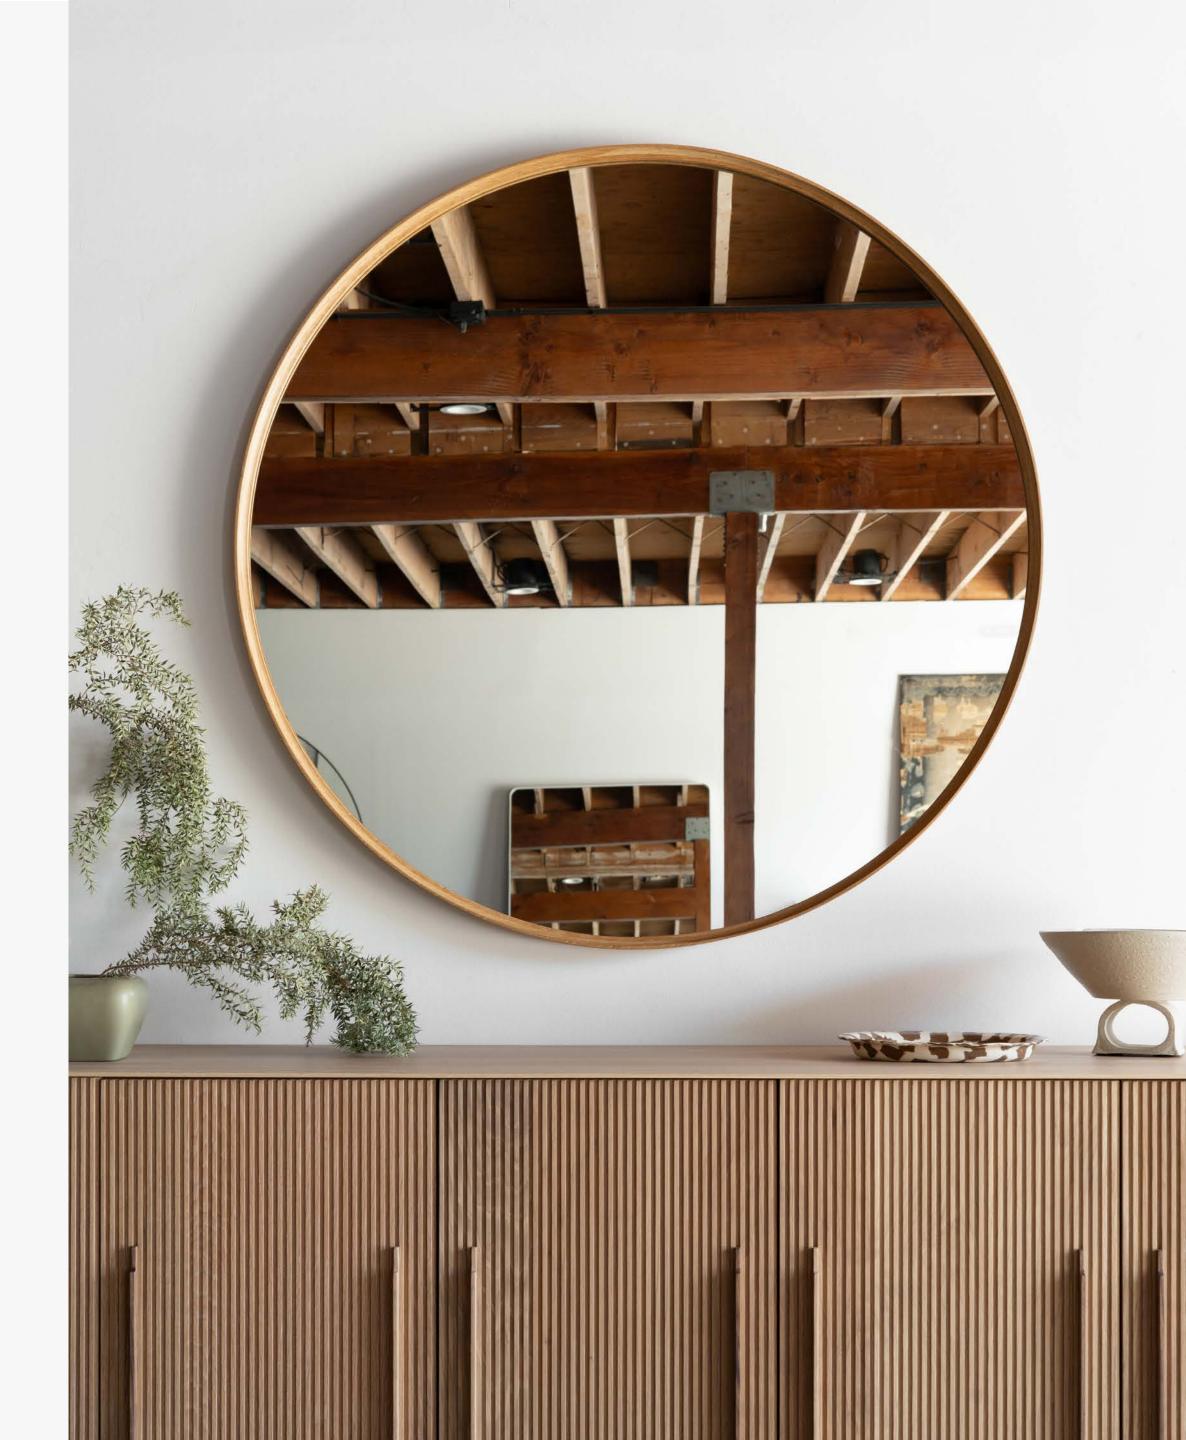

## 



// showcasing the aesthetically
pleasing and calming effect of
balance between dimension and
visual organization



THE BALDWIN wall mirror + credenza





THEBALDWINCREDNEZAshown in oak smoke with walnut + oak handles





## THE BALDWIN WALL MIRROR shown in oak pure













### THE BALDWIN shown in oak smoke

BED





# THE BALDWIN NIGHTSTAND shown in oak smoke with walnut handles







### OWNED MANUFACTURING made in-house in Los Angeles

INTENTIONAL DESIGN single batch production



PERSONALIZATION PROCESS speak with our design consultants to help you get started

### QUALITY CRAFTSMANSHIP hand selected natural materials