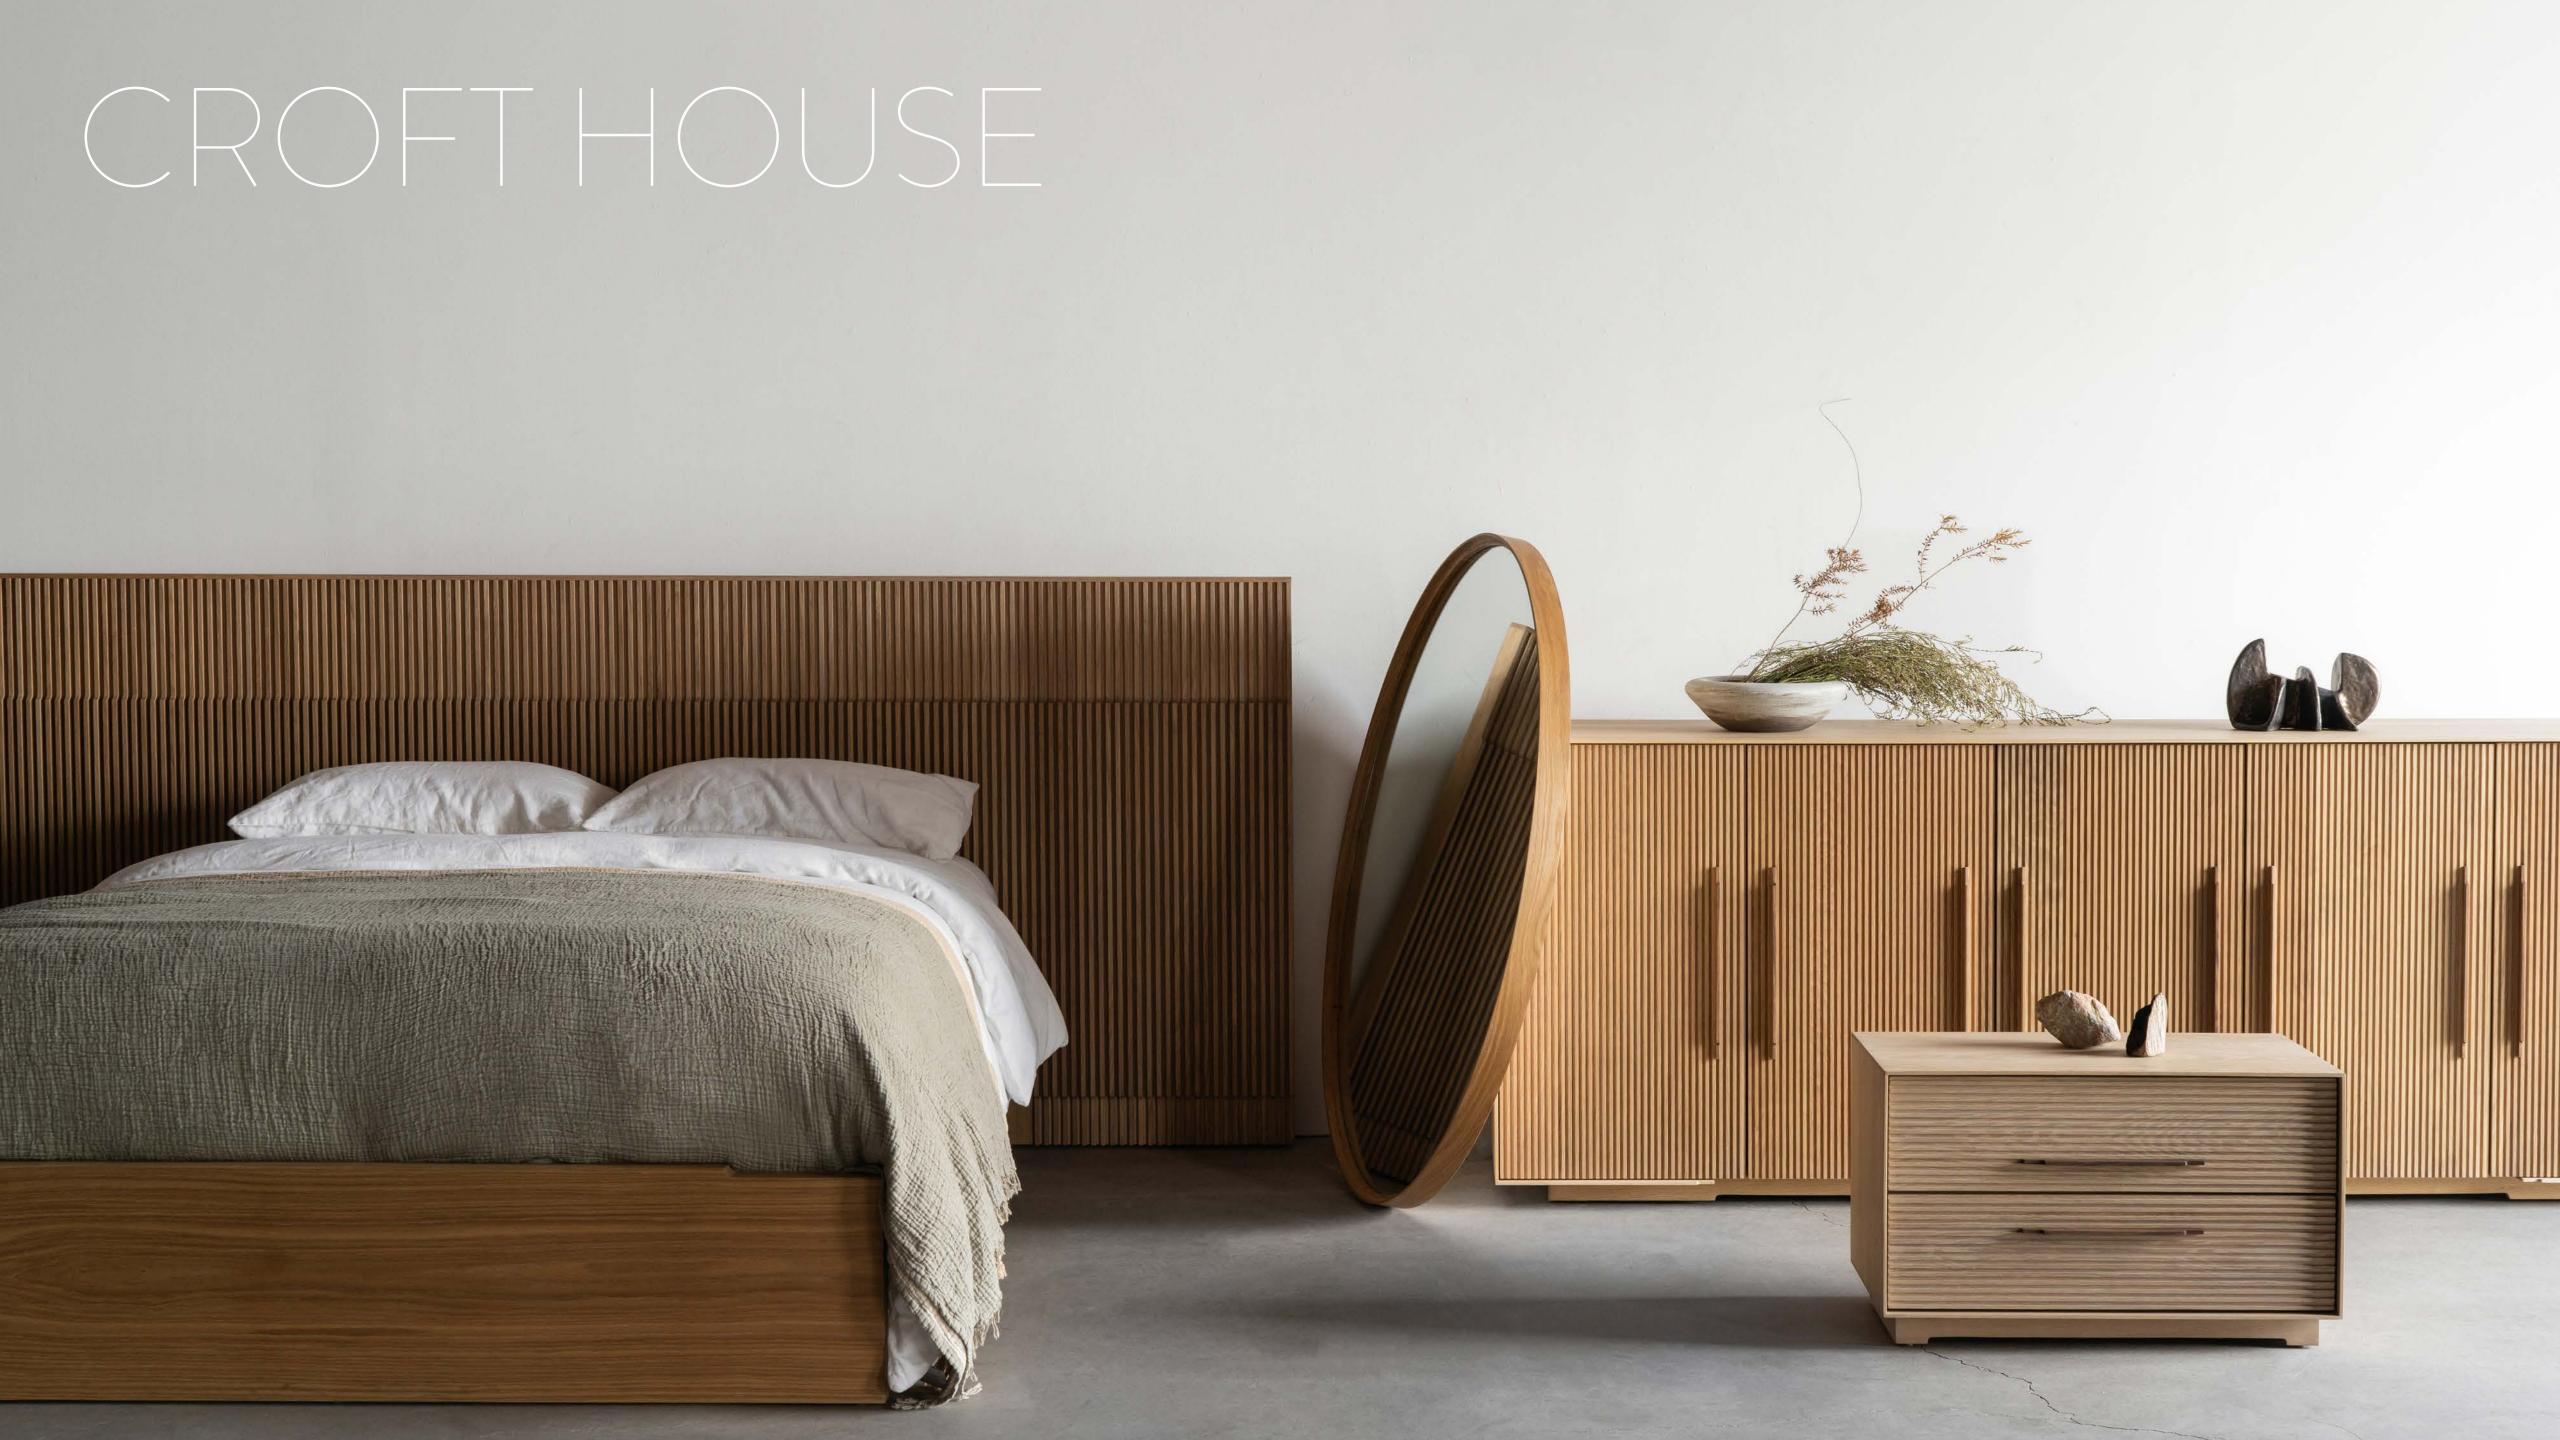

## 

// showcasing the aesthetically
pleasing and calming effect of
balance between dimension and
visual organization

THE BALDWIN wall mirror + credenza

THEBALDWINCREDNEZAshown in oak smoke with walnut + oak handles

### THE BALDWIN shown in oak smoke

BED

# THE BALDWIN NIGHTSTAND shown in oak smoke with walnut handles