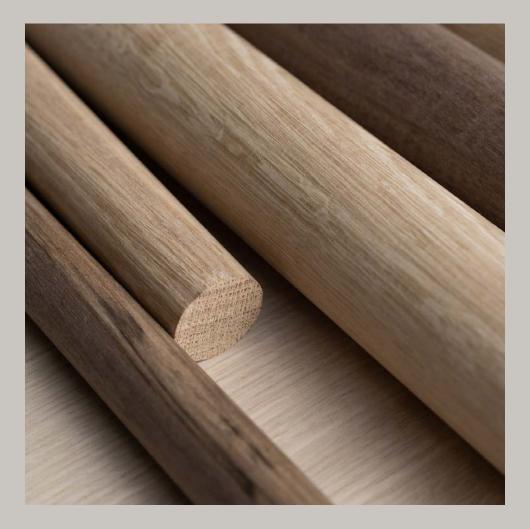

## 



// showcasing the aesthetically
pleasing and calming effect of
balance between dimension and
visual organization



THE BALDWIN wall mirror + credenza





THEBALDWINCREDNEZAshown in oak smoke with walnut + oak handles





## THE BALDWIN WALL MIRROR shown in oak pure













### THE BALDWIN shown in oak smoke

BED





# THE BALDWIN NIGHTSTAND shown in oak smoke with walnut handles







### OWNED MANUFACTURING made in-house in Los Angeles

INTENTIONAL DESIGN single batch production



PERSONALIZATION PROCESS speak with our design consultants to help you get started

### QUALITY CRAFTSMANSHIP hand selected natural materials