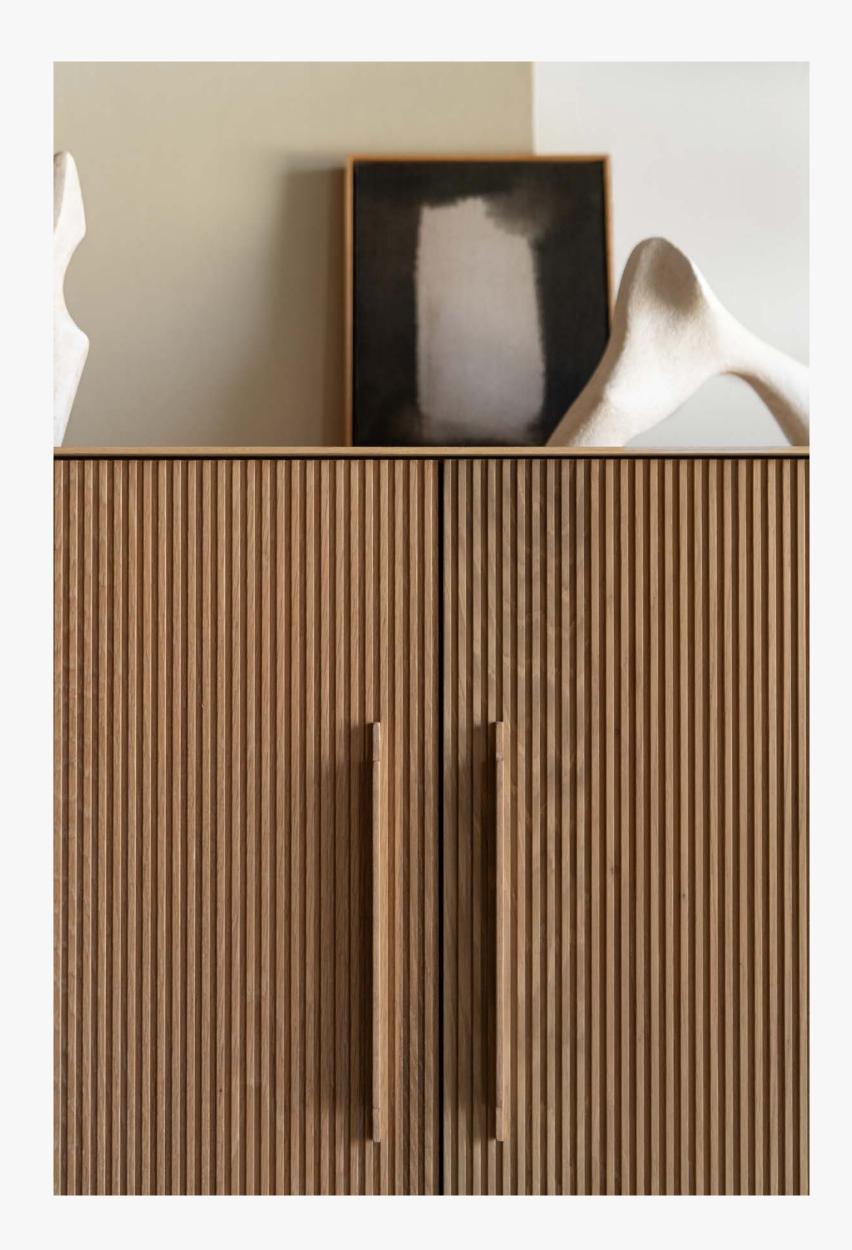

## 

// showcasing the aesthetically
pleasing and calming effect of
balance between dimension and
visual organization

THE BALDWIN wall mirror + credenza

THEBALDWINCREDNEZAshown in oak smoke with walnut + oak handles