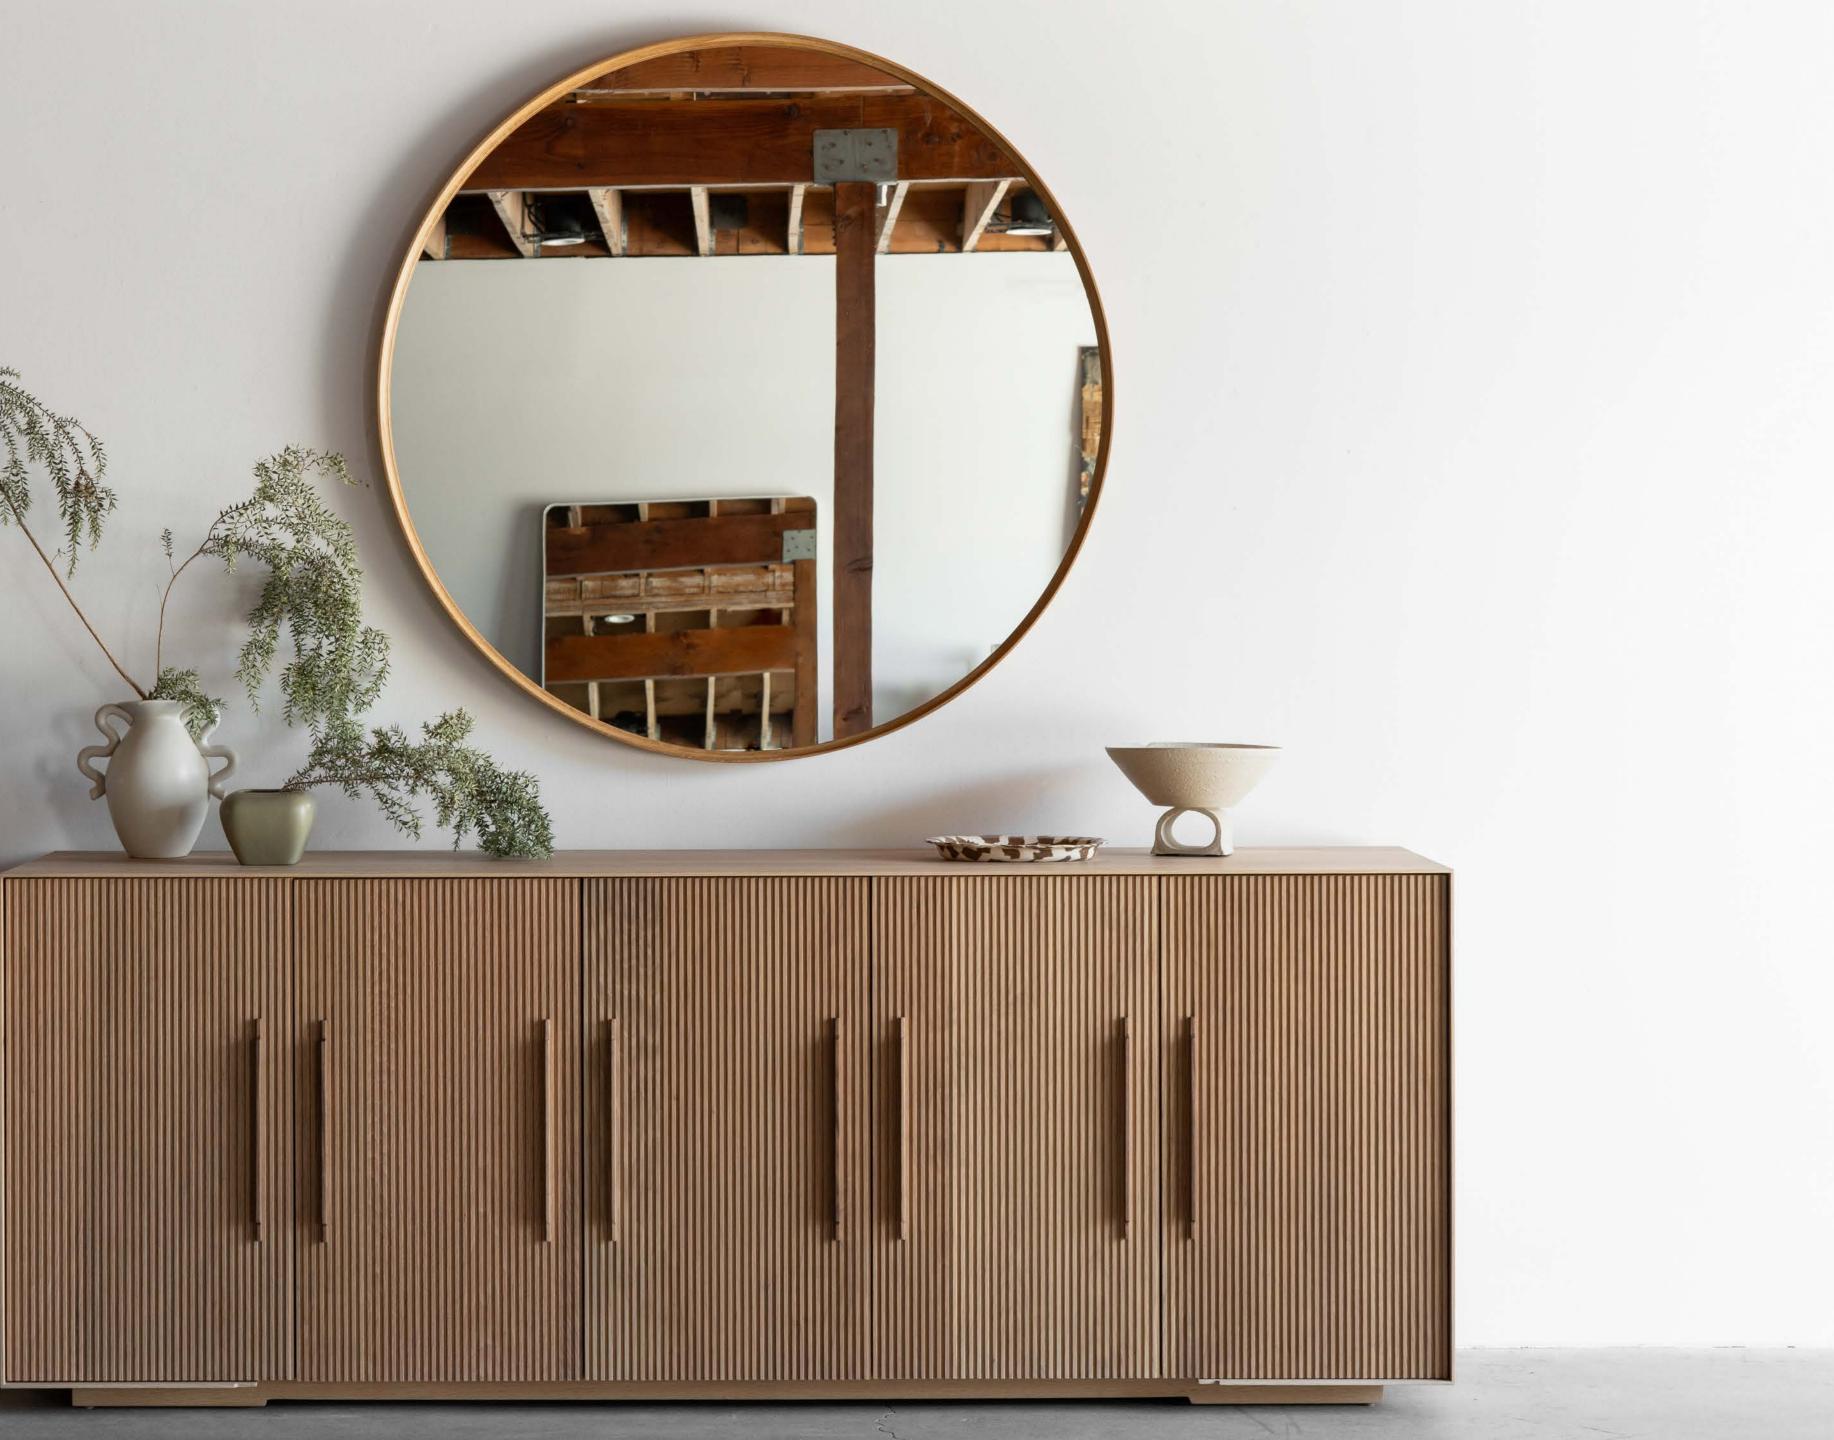

## THE BALDWIN WALL MIRROR shown in oak pure

## 

// showcasing the aesthetically
pleasing and calming effect of
balance between dimension and
visual organization

THE BALDWIN wall mirror + credenza

THEBALDWINCREDNEZAshown in oak smoke with walnut + oak handles