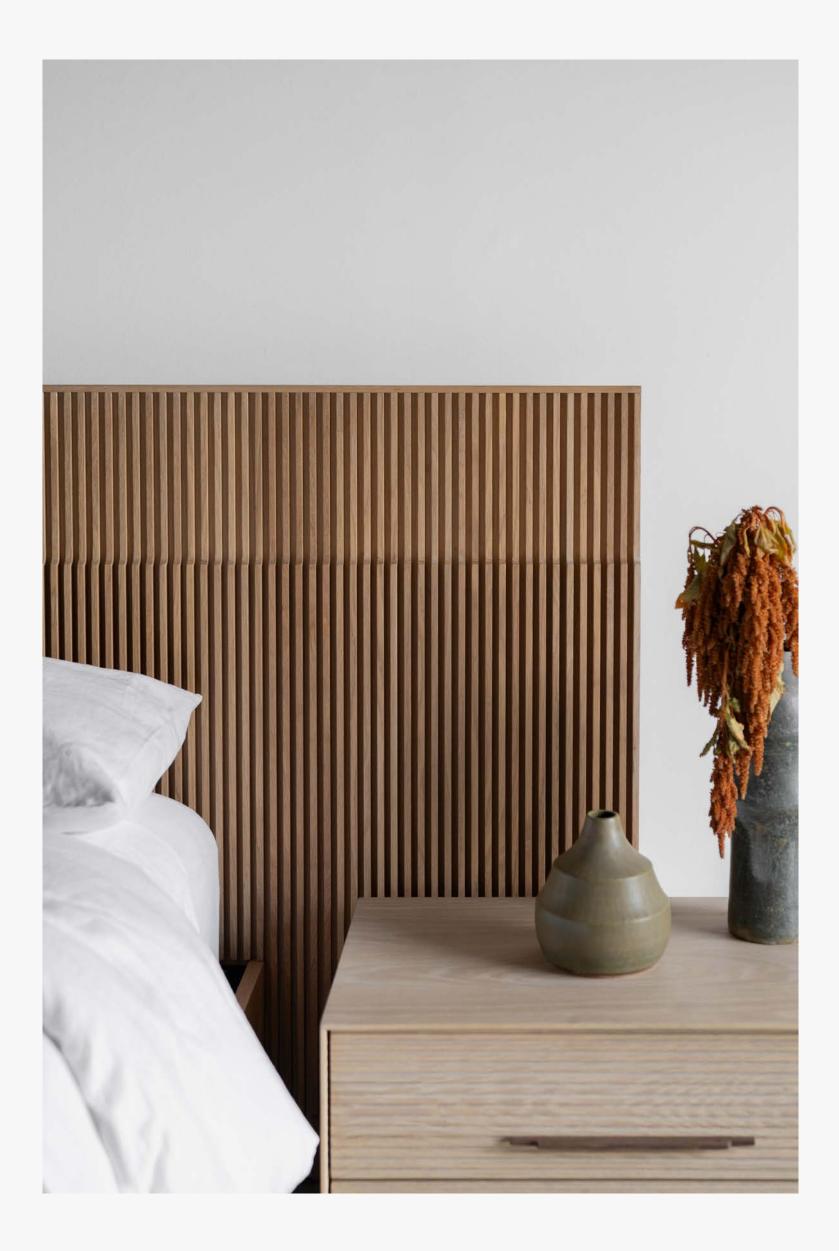

### THE BALDWIN shown in oak smoke

BED

# THE BALDWIN NIGHTSTAND shown in oak smoke with walnut handles