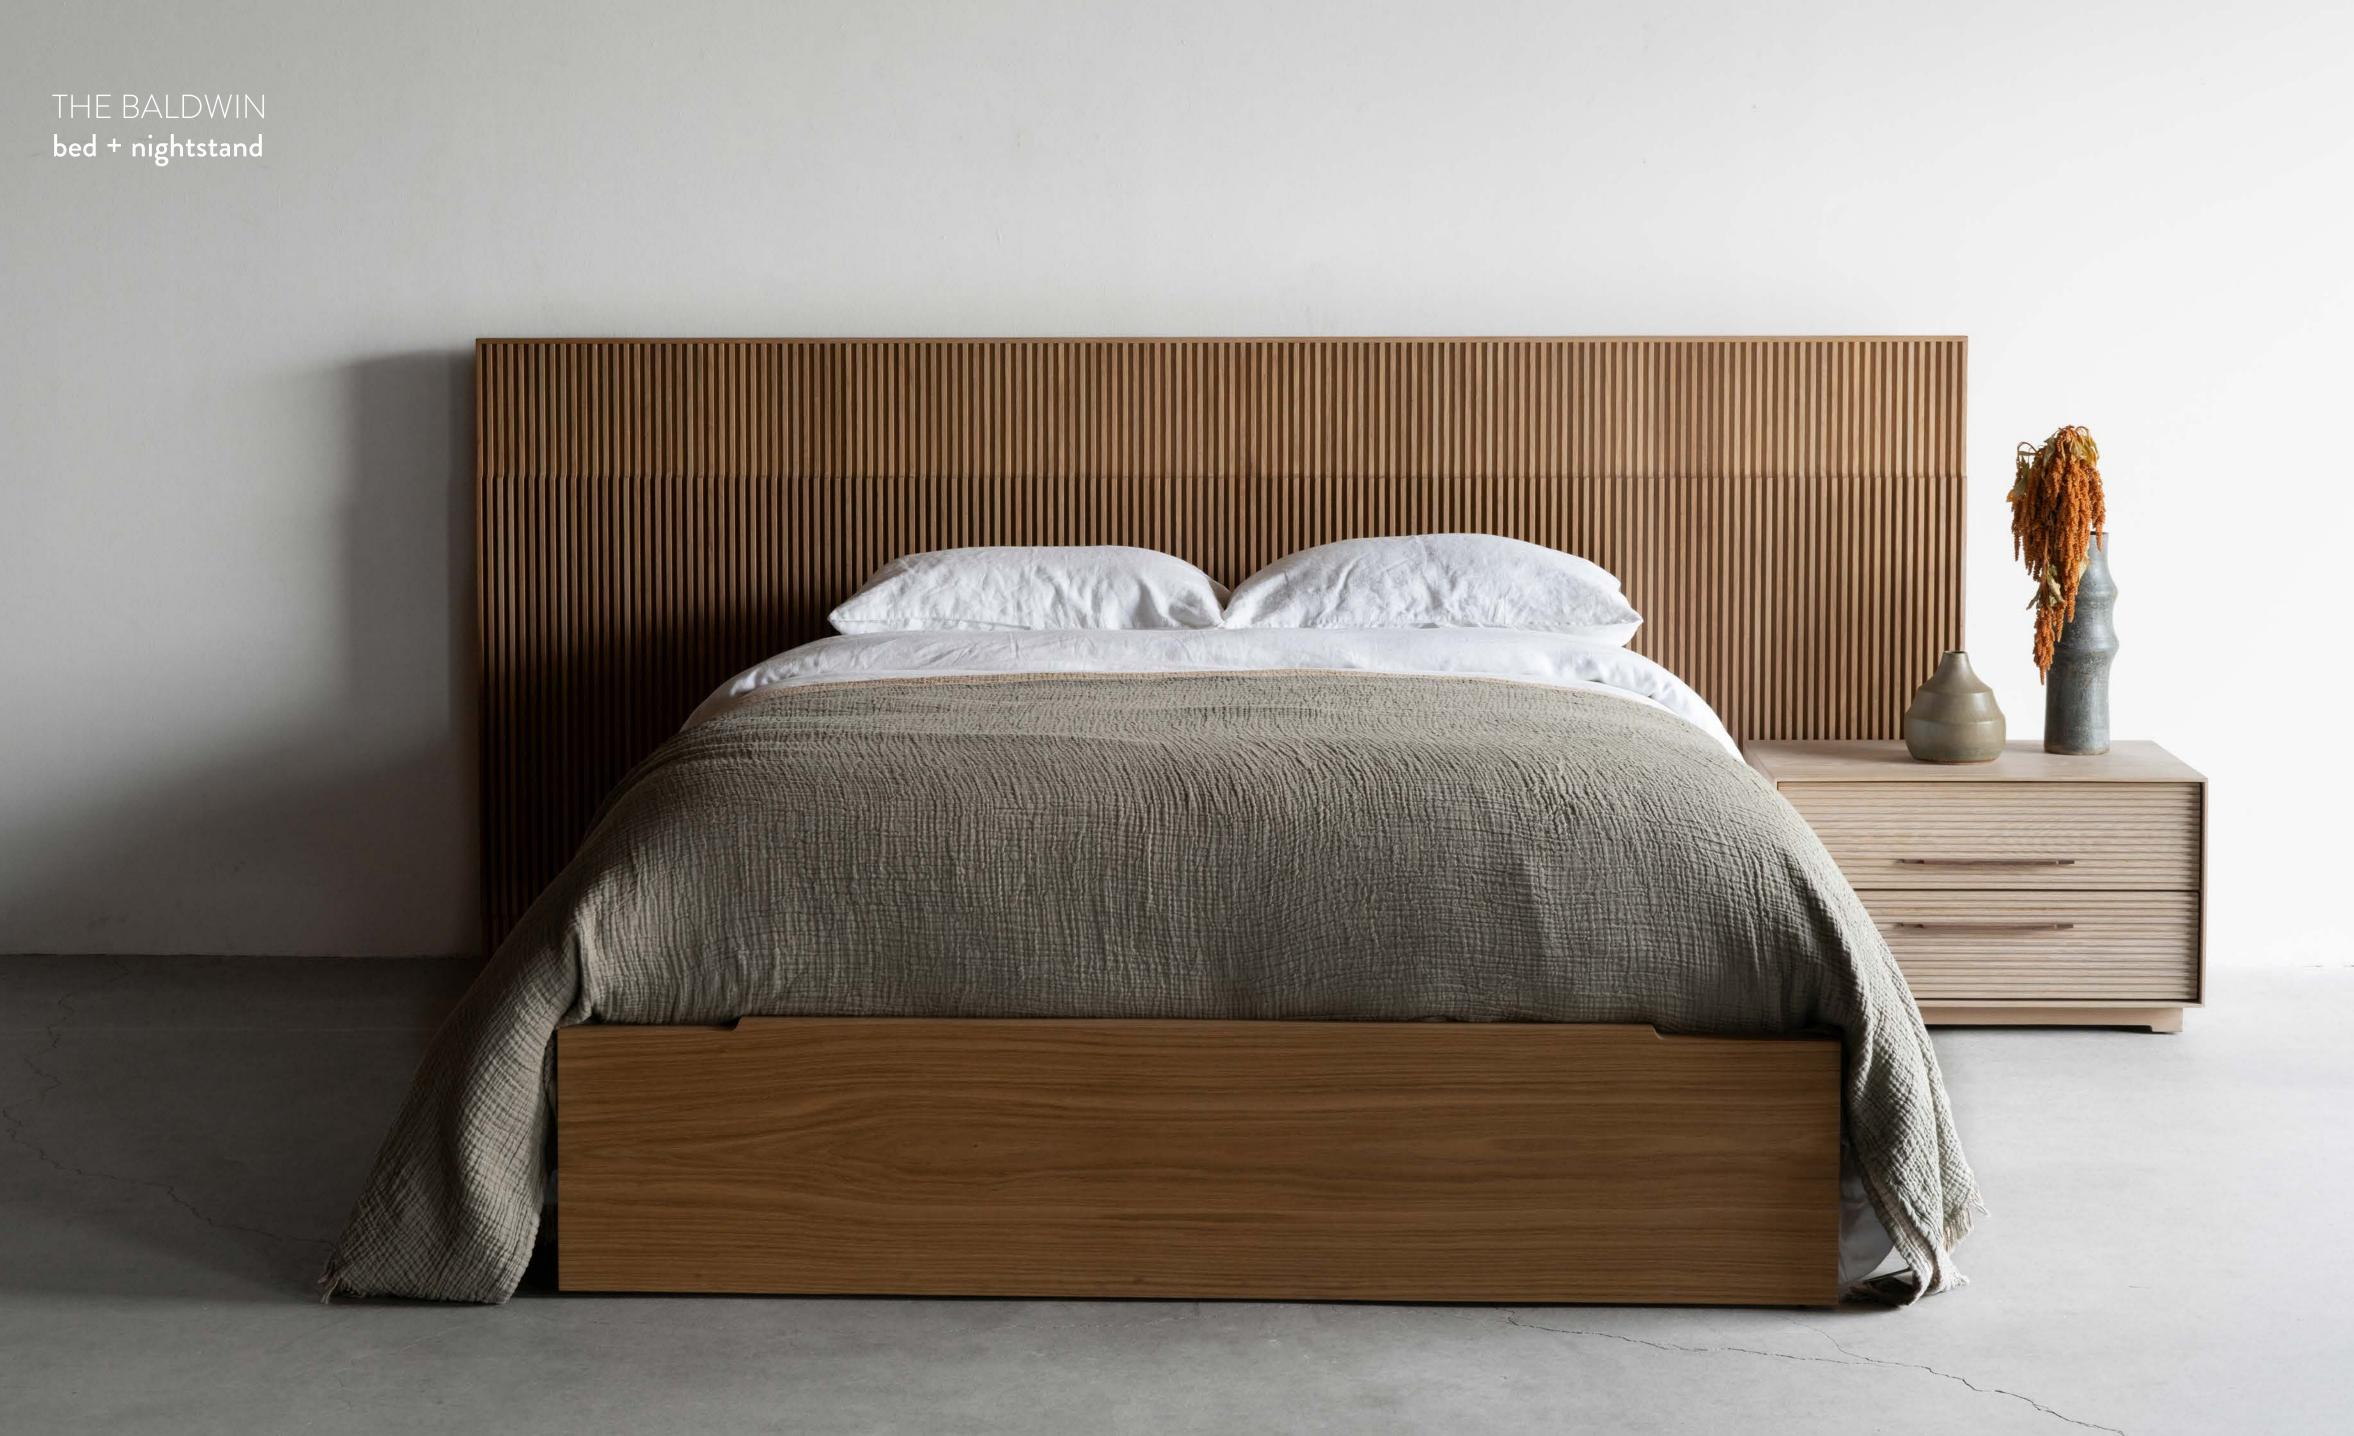

### THE BALDWIN shown in oak smoke

BED

# THE BALDWIN NIGHTSTAND shown in oak smoke with walnut handles