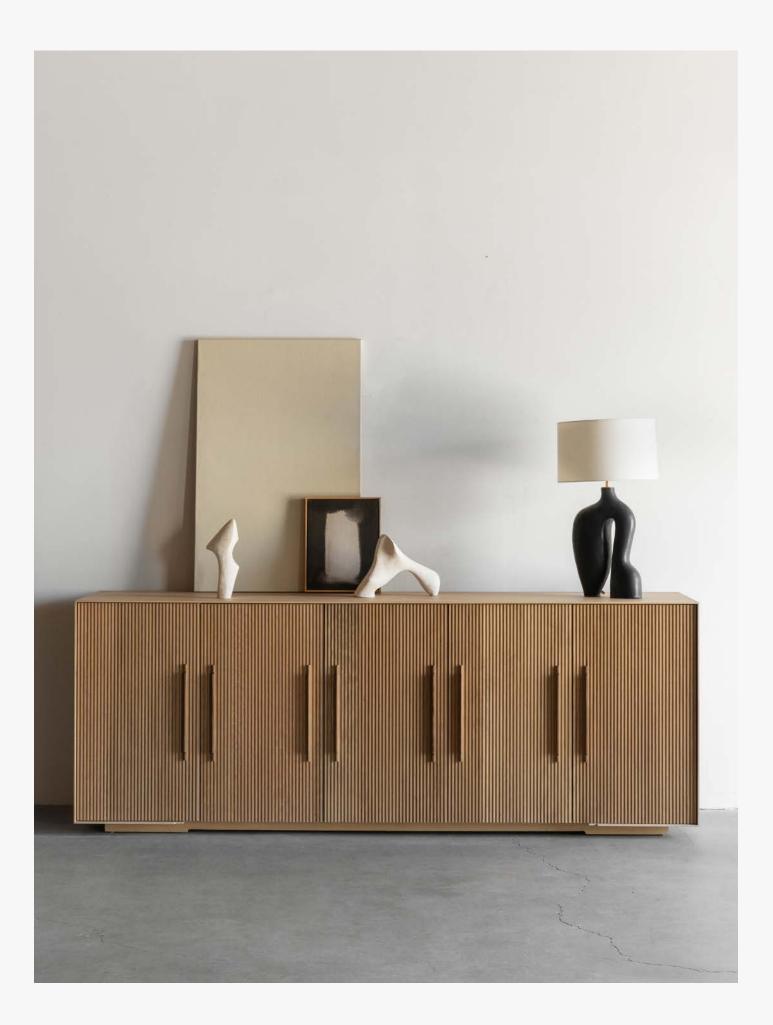

## 

// showcasing the aesthetically
pleasing and calming effect of
balance between dimension and
visual organization

THE BALDWIN wall mirror + credenza

THEBALDWINCREDNEZAshown in oak smoke with walnut + oak handles