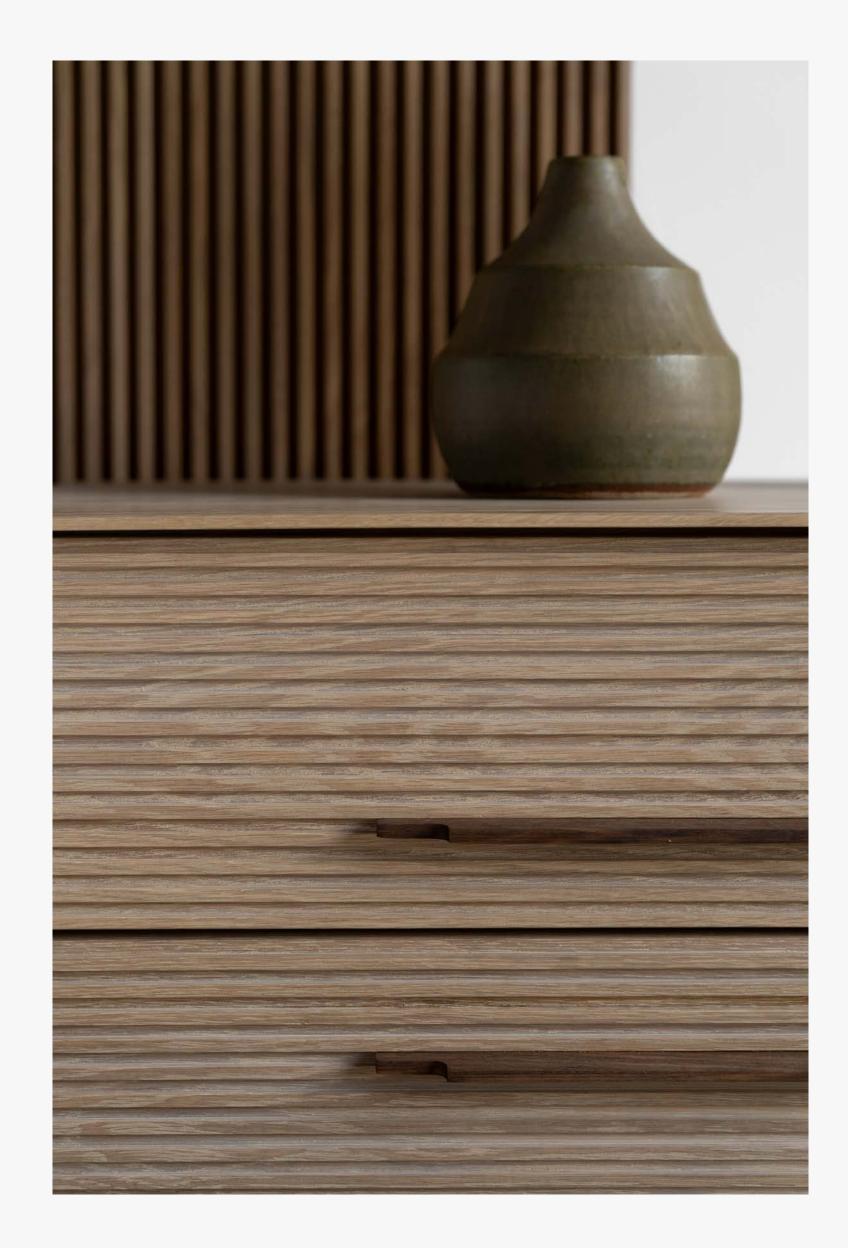

# THE BALDWIN NIGHTSTAND shown in oak smoke with walnut handles

### QUALITY CRAFTSMANSHIP hand selected natural materials