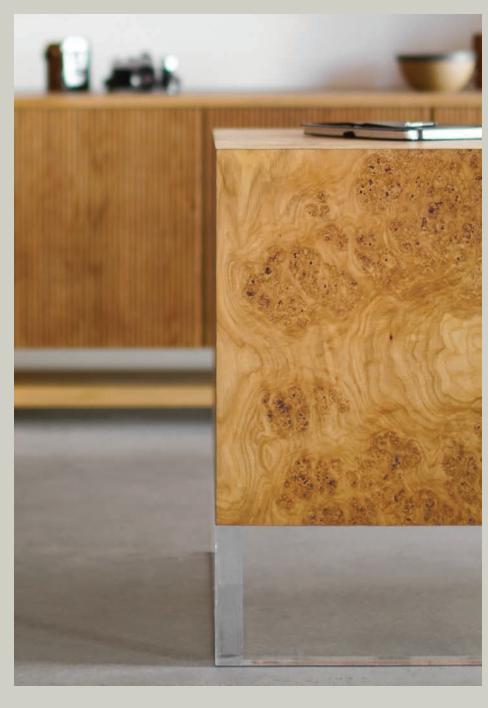

# CROFTHOUSE

VOLUME VI



// Each piece in the Solano Collection features a unique juxtaposition of burl wood and non-organic materials such as lucite, steel, marble, and painted edges. This contrast highlights the natural beauty of the burl wood while adding a touch of modernity.





### SOLANO CREDENZA





SHOWN IN MAPPA BURL





### SOLANO NIGHTSTAND







SHOWN IN MAPPA BURL





# SOLANODESK





SHOWN IN OAK BURL





# SOLANOMRROR







OWNED MANUFACTURING made in-house in Los Angeles

INTENTIONAL DESIGN single batch production

QUALITY CRAFTSMANSHIP hand selected natural materials





PERSONALIZATION PROCESS
speak with our design consultants to help you get started