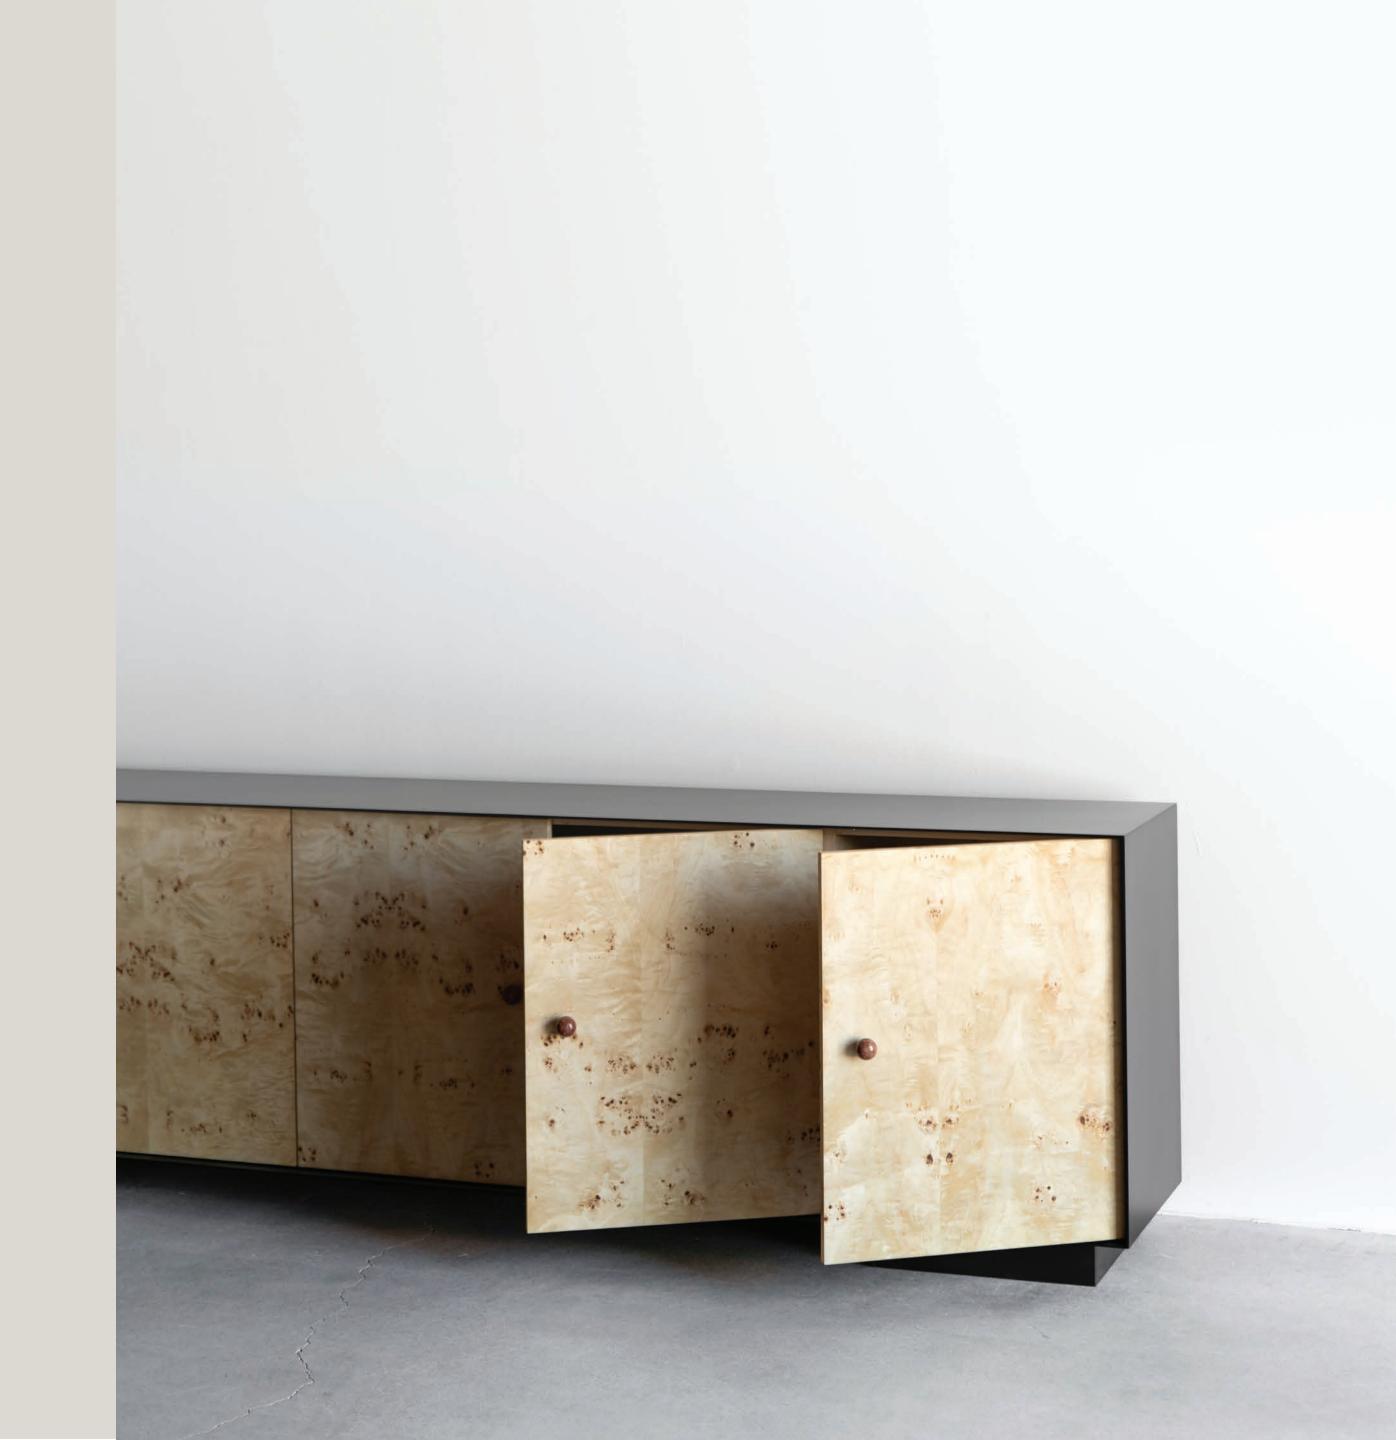

# CROFTHOUSE

VOLUME VI

// Each piece in the Solano Collection features a unique juxtaposition of burl wood and non-organic materials such as lucite, steel, marble, and painted edges. This contrast highlights the natural beauty of the burl wood while adding a touch of modernity.

### SOLANO CREDENZA

SHOWN IN MAPPA BURL