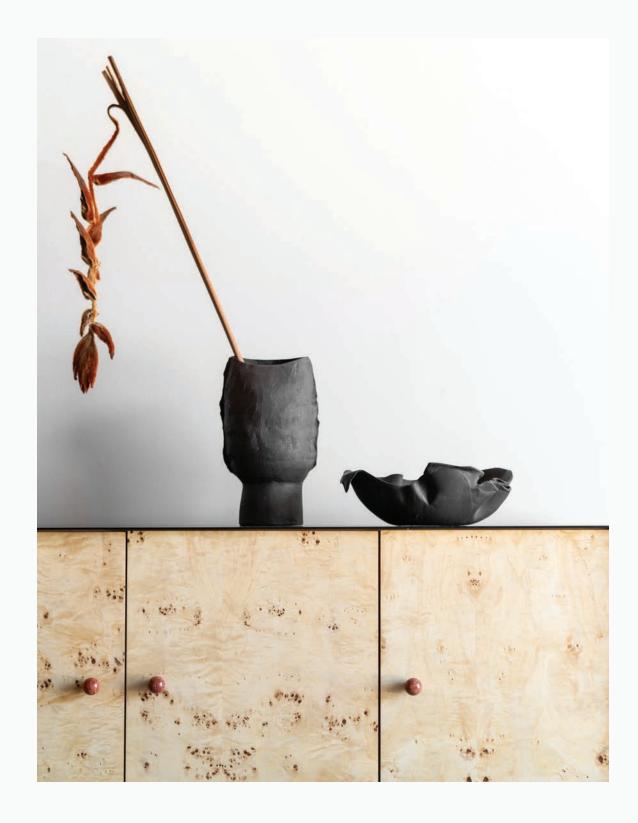

# CROFTHOUSE

VOLUME VI



// Each piece in the Solano Collection features a unique juxtaposition of burl wood and non-organic materials such as lucite, steel, marble, and painted edges. This contrast highlights the natural beauty of the burl wood while adding a touch of modernity.





### SOLANO CREDENZA





SHOWN IN MAPPA BURL





### SOLANO NIGHTSTAND







SHOWN IN MAPPA BURL





# SOLANODESK





SHOWN IN OAK BURL





# SOLANOMRROR







OWNED MANUFACTURING made in-house in Los Angeles

INTENTIONAL DESIGN single batch production

QUALITY CRAFTSMANSHIP hand selected natural materials





PERSONALIZATION PROCESS
speak with our design consultants to help you get started