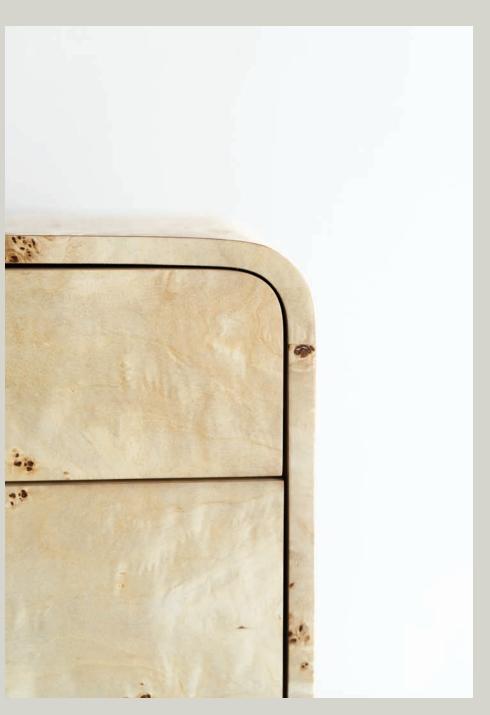

# CROFTHOUSE

VOLUME VI



// Each piece in the Solano Collection features a unique juxtaposition of burl wood and non-organic materials such as lucite, steel, marble, and painted edges. This contrast highlights the natural beauty of the burl wood while adding a touch of modernity.





### SOLANO CREDENZA





SHOWN IN MAPPA BURL





### SOLANO NIGHTSTAND







SHOWN IN MAPPA BURL





# SOLANODESK





SHOWN IN OAK BURL





# SOLANOMRROR







OWNED MANUFACTURING made in-house in Los Angeles

INTENTIONAL DESIGN single batch production

QUALITY CRAFTSMANSHIP hand selected natural materials





PERSONALIZATION PROCESS
speak with our design consultants to help you get started