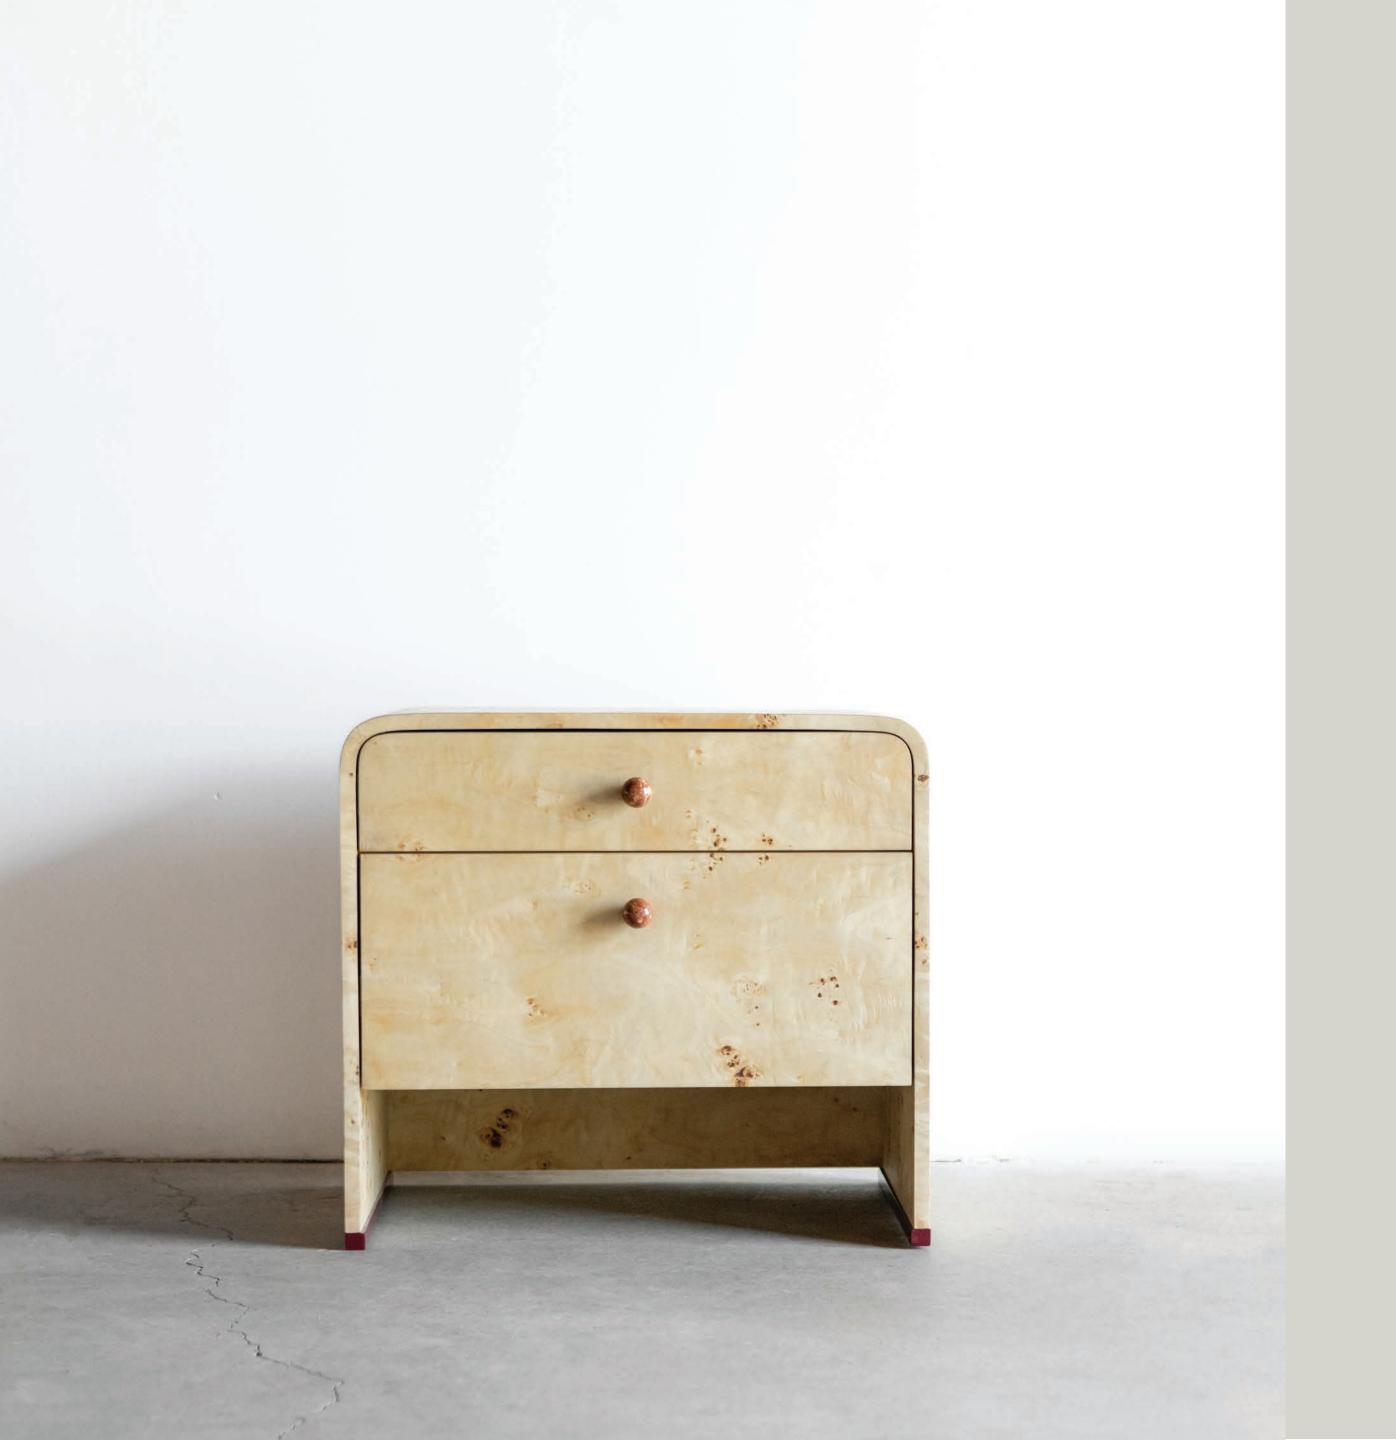

# CROFTHOUSE

VOLUME VI



// Each piece in the Solano Collection features a unique juxtaposition of burl wood and non-organic materials such as lucite, steel, marble, and painted edges. This contrast highlights the natural beauty of the burl wood while adding a touch of modernity.





### SOLANO CREDENZA





SHOWN IN MAPPA BURL





### SOLANO NIGHTSTAND







SHOWN IN MAPPA BURL





# SOLANODESK





SHOWN IN OAK BURL





# SOLANOMRROR







OWNED MANUFACTURING made in-house in Los Angeles

INTENTIONAL DESIGN single batch production

QUALITY CRAFTSMANSHIP hand selected natural materials





PERSONALIZATION PROCESS
speak with our design consultants to help you get started