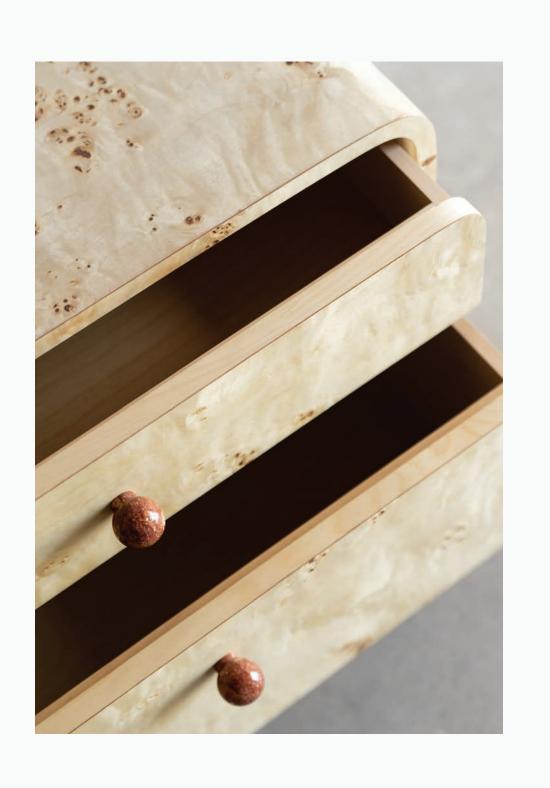

# CROFTHOUSE

VOLUME VI

// Each piece in the Solano Collection features a unique juxtaposition of burl wood and non-organic materials such as lucite, steel, marble, and painted edges. This contrast highlights the natural beauty of the burl wood while adding a touch of modernity.

### SOLANO CREDENZA

SHOWN IN MAPPA BURL

### SOLANO NIGHTSTAND

SHOWN IN MAPPA BURL