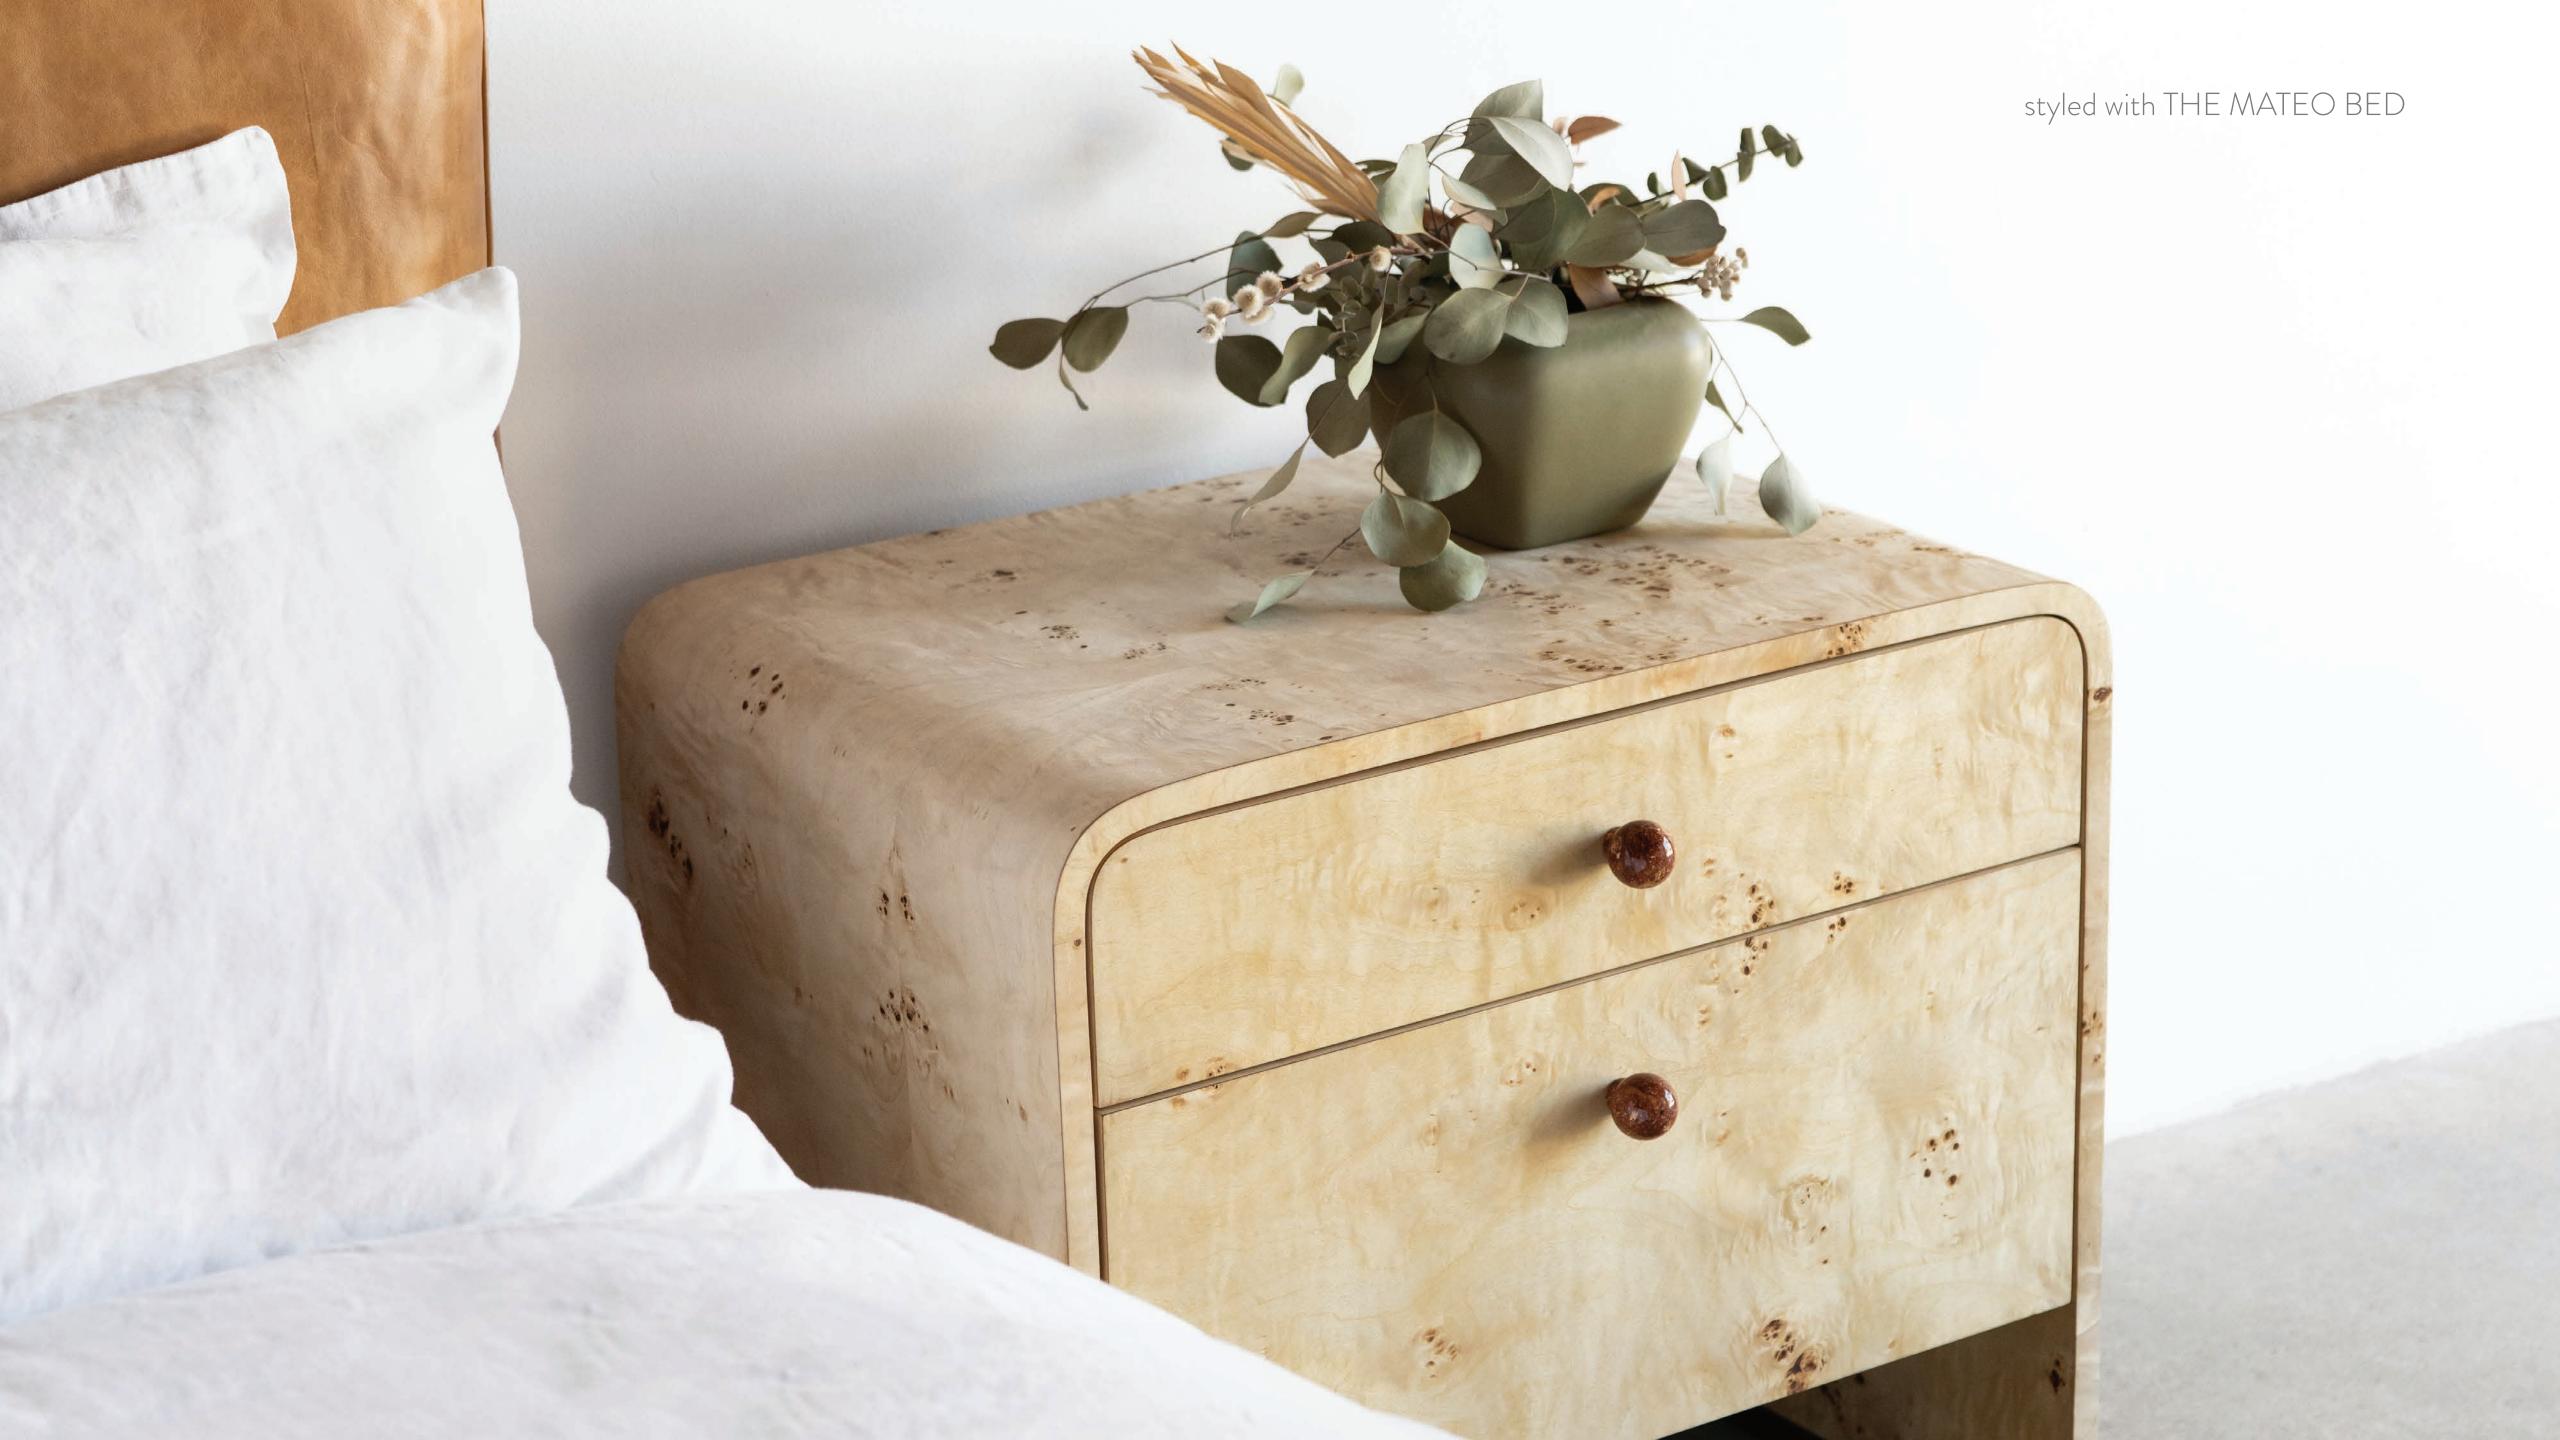

# CROFTHOUSE

VOLUME VI

// Each piece in the Solano Collection features a unique juxtaposition of burl wood and non-organic materials such as lucite, steel, marble, and painted edges. This contrast highlights the natural beauty of the burl wood while adding a touch of modernity.

### SOLANO NIGHTSTAND

SHOWN IN MAPPA BURL