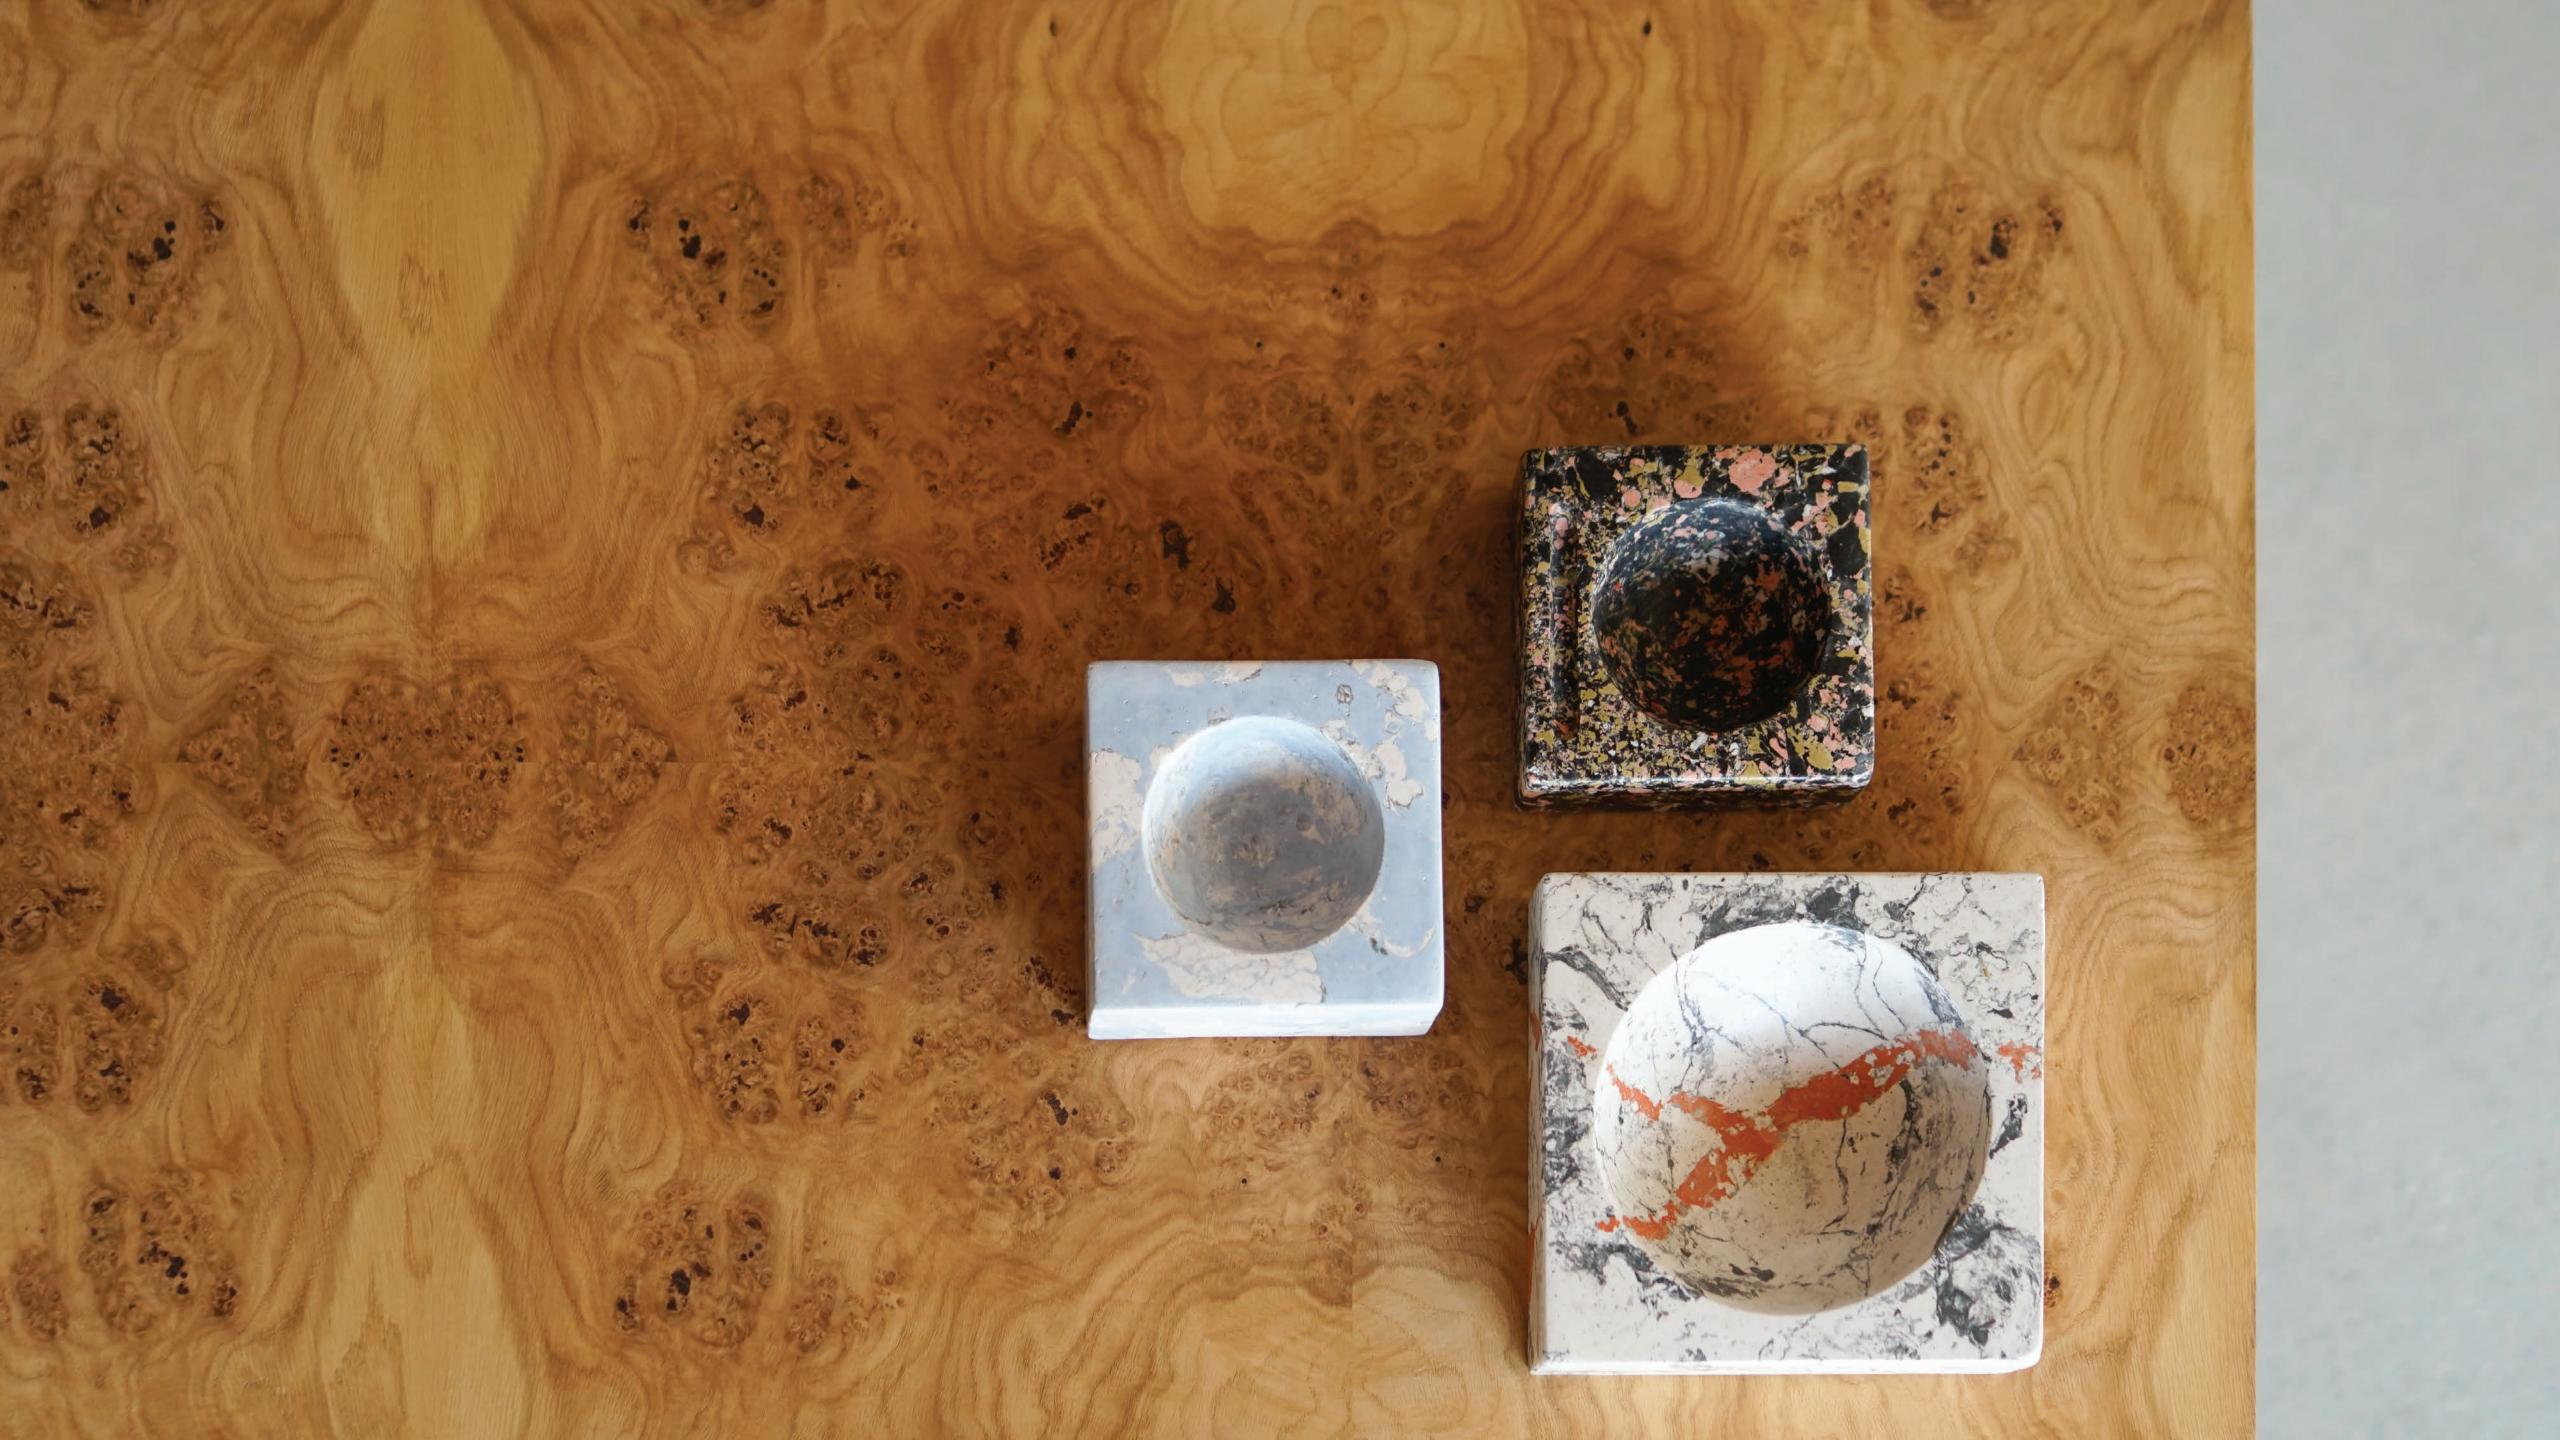

# CROFTHOUSE

VOLUME VI

// Each piece in the Solano Collection features a unique juxtaposition of burl wood and non-organic materials such as lucite, steel, marble, and painted edges. This contrast highlights the natural beauty of the burl wood while adding a touch of modernity.