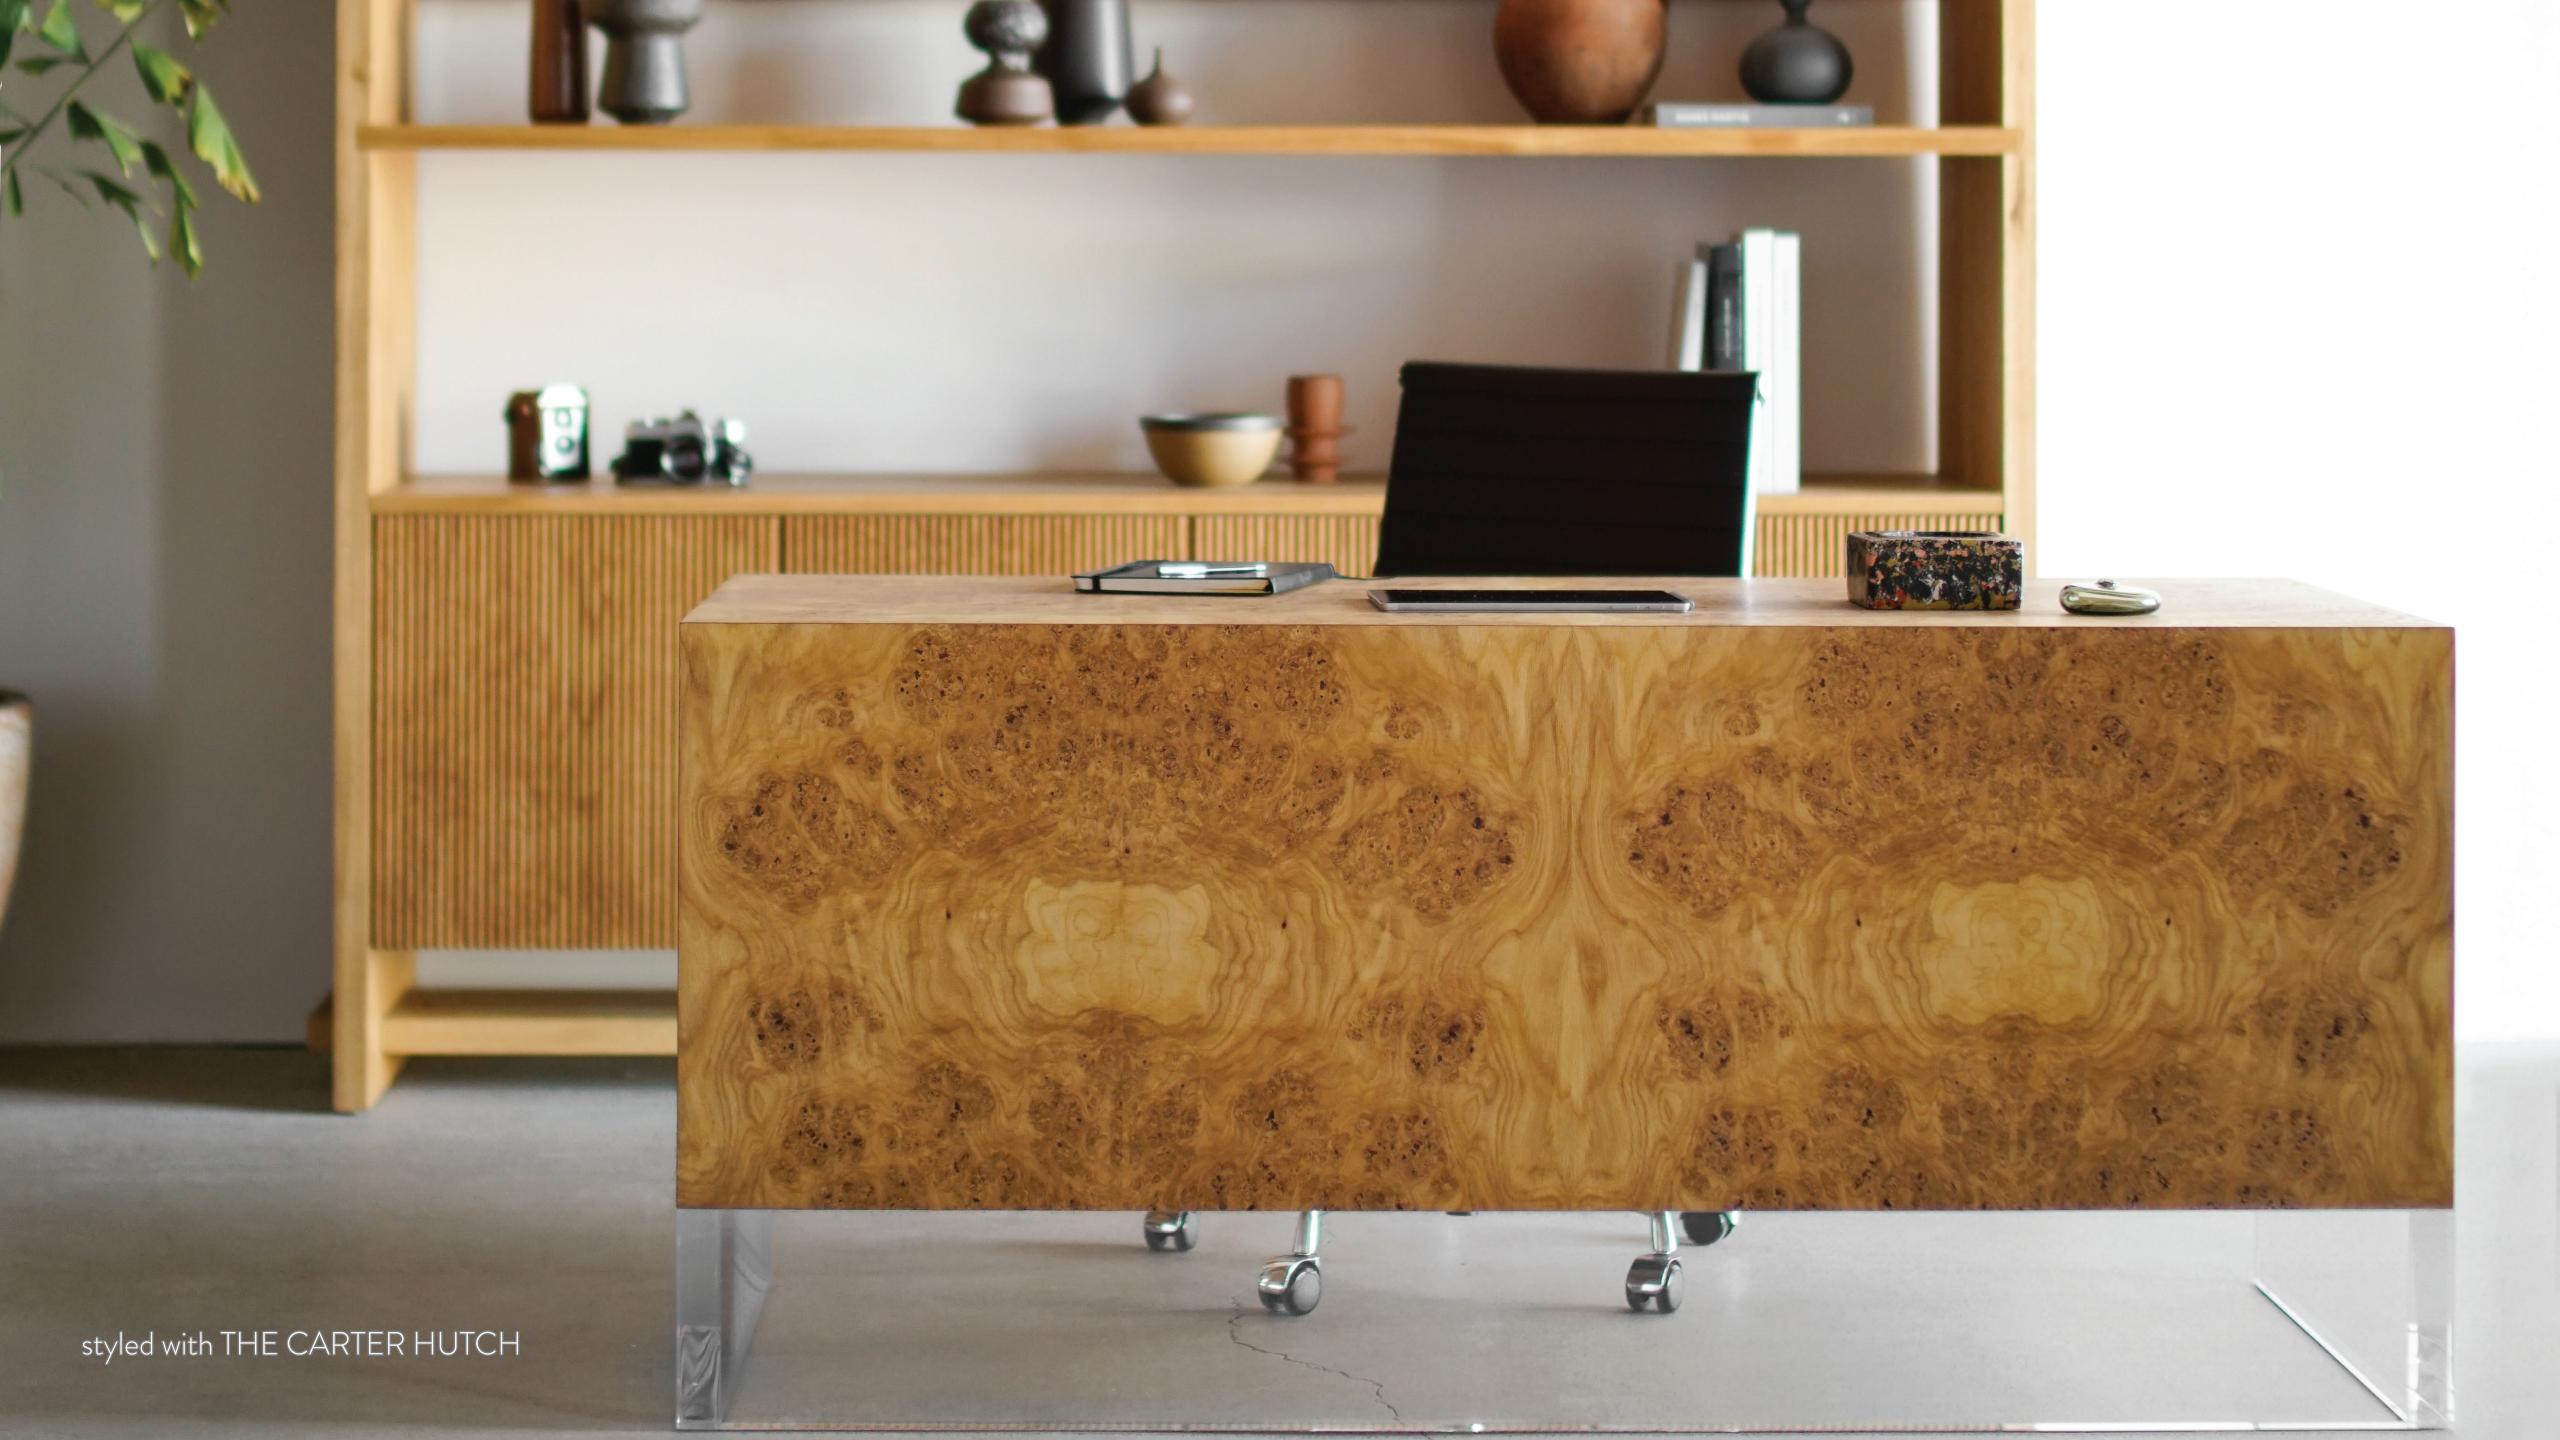

# CROFTHOUSE

VOLUME VI



// Each piece in the Solano Collection features a unique juxtaposition of burl wood and non-organic materials such as lucite, steel, marble, and painted edges. This contrast highlights the natural beauty of the burl wood while adding a touch of modernity.





### SOLANO CREDENZA





SHOWN IN MAPPA BURL





### SOLANO NIGHTSTAND







SHOWN IN MAPPA BURL





# SOLANODESK





SHOWN IN OAK BURL





# SOLANOMRROR







OWNED MANUFACTURING made in-house in Los Angeles

INTENTIONAL DESIGN single batch production

QUALITY CRAFTSMANSHIP hand selected natural materials





PERSONALIZATION PROCESS
speak with our design consultants to help you get started