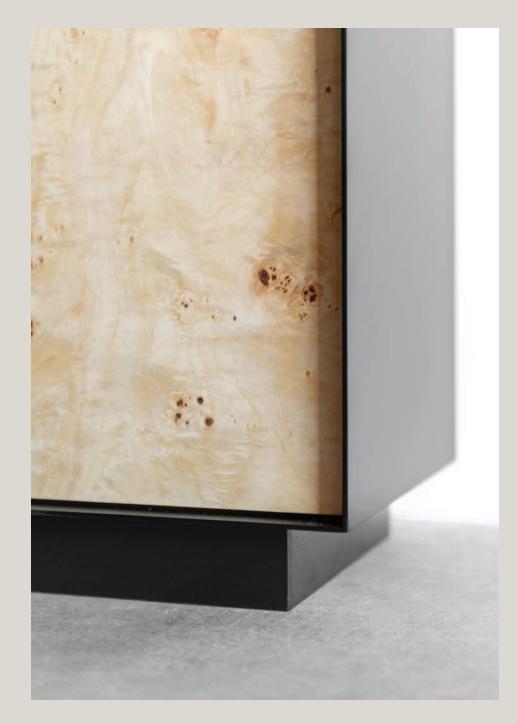

# CROFTHOUSE

VOLUME VI

// Each piece in the Solano Collection features a unique juxtaposition of burl wood and non-organic materials such as lucite, steel, marble, and painted edges. This contrast highlights the natural beauty of the burl wood while adding a touch of modernity.

### SOLANO CREDENZA

SHOWN IN MAPPA BURL