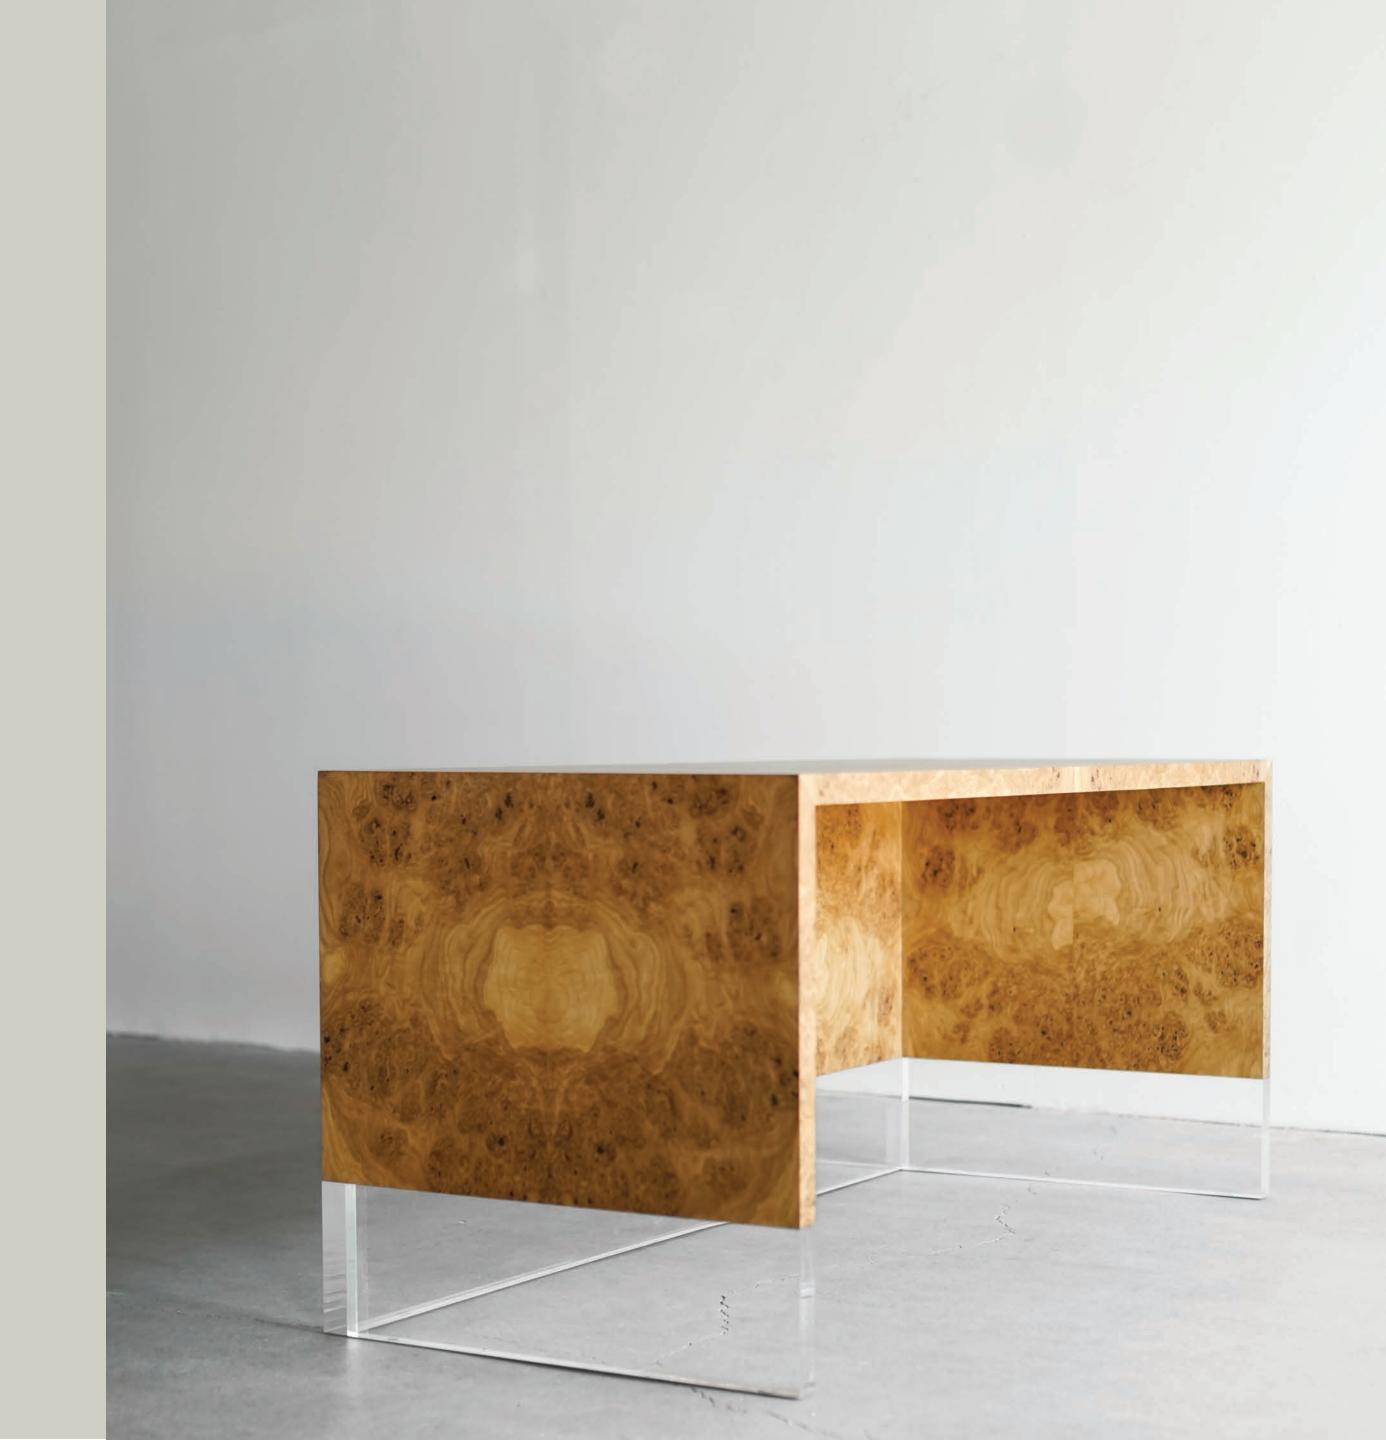

# CROFTHOUSE

VOLUME VI



// Each piece in the Solano Collection features a unique juxtaposition of burl wood and non-organic materials such as lucite, steel, marble, and painted edges. This contrast highlights the natural beauty of the burl wood while adding a touch of modernity.





### SOLANO CREDENZA





SHOWN IN MAPPA BURL





### SOLANO NIGHTSTAND







SHOWN IN MAPPA BURL





# SOLANODESK





SHOWN IN OAK BURL





# SOLANOMRROR







OWNED MANUFACTURING made in-house in Los Angeles

INTENTIONAL DESIGN single batch production

QUALITY CRAFTSMANSHIP hand selected natural materials





PERSONALIZATION PROCESS
speak with our design consultants to help you get started