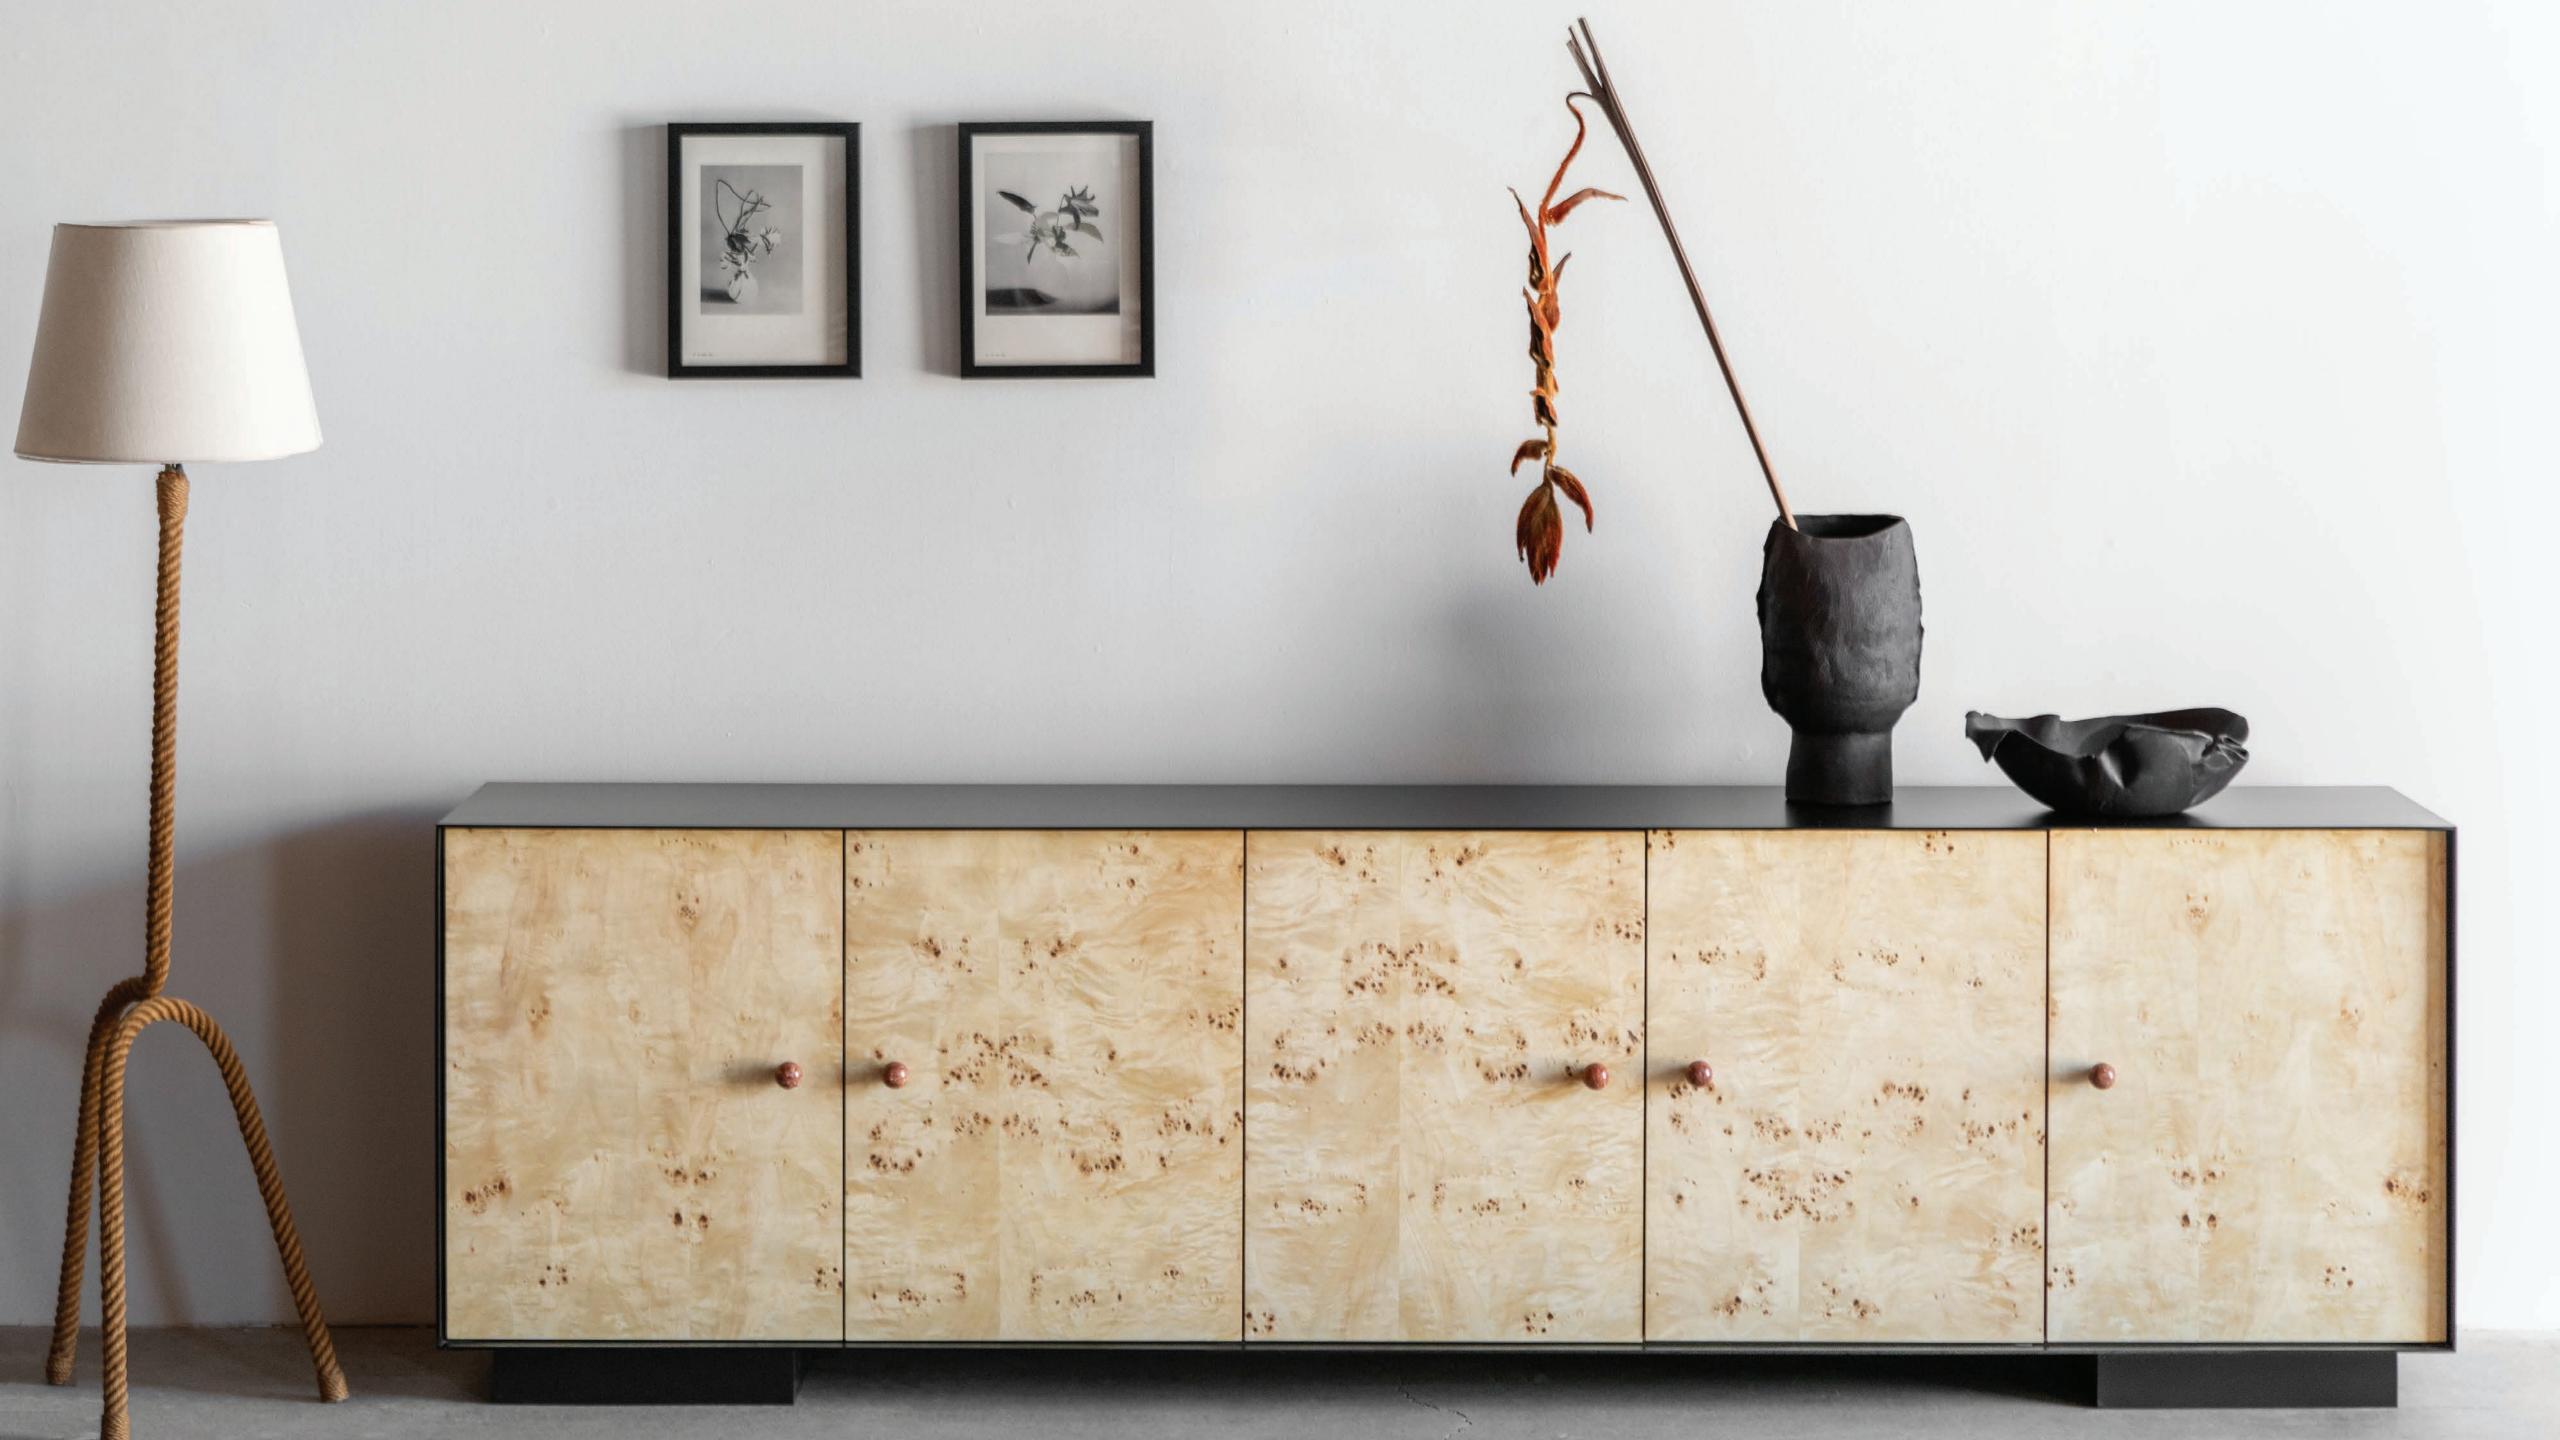

# CROFTHOUSE

VOLUME VI



// Each piece in the Solano Collection features a unique juxtaposition of burl wood and non-organic materials such as lucite, steel, marble, and painted edges. This contrast highlights the natural beauty of the burl wood while adding a touch of modernity.





### SOLANO CREDENZA





SHOWN IN MAPPA BURL





### SOLANO NIGHTSTAND







SHOWN IN MAPPA BURL





# SOLANODESK





SHOWN IN OAK BURL





# SOLANOMRROR







OWNED MANUFACTURING made in-house in Los Angeles

INTENTIONAL DESIGN single batch production

QUALITY CRAFTSMANSHIP hand selected natural materials





PERSONALIZATION PROCESS
speak with our design consultants to help you get started