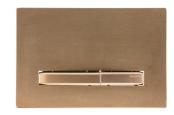

- Water-saving dual flush actuation
- Available in Red Gold, Black Chrome and Brass finishes
- Plate, button and frame made from die-cast zinc and brass
- · Fingerprint resistant coating
- · Floating, frameless design
- 15 years warranty and spare parts availability of 50 years
- Suits Geberit Sigma8 Concealed Cisterns

Geberit Pty Ltd Unit 1, 13 Boundary Road 2152 Northmead NSW

T: +61 2 9889 7866 F: +61 2 9889 7855

www.geberit.com.au

Red Gold 115.670.QB.2

Black Chrome 115.671.QD.2

Brass 11**5.672.QF.2**