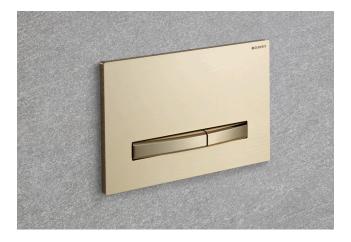

## ARCHITECTURAL ELEGANCE

Set the tone in your bathroom with the architecturally designed Sigma50 and coordinate with the latest trends. New fashionable metal colours are now available, with a focus on elegance, individuality and timeless beauty, these buttons ensure every detail in your space is truly exceptional.

- Water-saving dual flush actuation
- Available in Red Gold, Black Chrome and Brass finishes
- Plate, button and frame made from die-cast zinc and brass
- · Fingerprint resistant coating
- · Floating, frameless design
- 15 years warranty and spare parts availability of 50 years
- Suits Geberit Sigma8 Concealed Cisterns