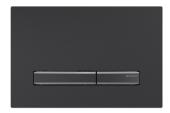

- Water-saving dual flush actuation
- Available in Red Gold, Black Chrome and Brass finishes
- Plate, button and frame made from die-cast zinc and brass
- · Fingerprint resistant coating
- · Floating, frameless design
- 15 years warranty and spare parts availability of 50 years
- Suits Geberit Sigma8 Concealed Cisterns

Geberit Pty Ltd Unit 1, 13 Boundary Road 2152 Northmead NSW

T: +61 2 9889 7866 F: +61 2 9889 7855

www.geberit.com.au

Red Gold 115.670.QB.2

Black Chrome 115.671.QD.2

Brass 11**5.672.QF.2**