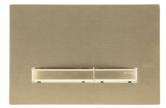

- Water-saving dual flush actuation
- Available in Red Gold, Black Chrome and Brass finishes
- Plate, button and frame made from die-cast zinc and brass
- · Fingerprint resistant coating
- · Floating, frameless design
- 15 years warranty and spare parts availability of 50 years
- Suits Geberit Sigma8 Concealed Cisterns

Geberit Pty Ltd Unit 1, 13 Boundary Road 2152 Northmead NSW

T: +61 2 9889 7866 F: +61 2 9889 7855

www.geberit.com.au

Red Gold 115.670.QB.2

Black Chrome 115.671.QD.2

Brass 11**5.672.QF.2**