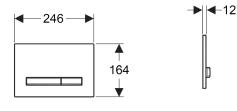

- Water-saving dual flush actuation
- Available in Red Gold, Black Chrome and Brass finishes
- Plate, button and frame made from die-cast zinc and brass
- · Fingerprint resistant coating
- · Floating, frameless design
- 15 years warranty and spare parts availability of 50 years
- Suits Geberit Sigma8 Concealed Cisterns