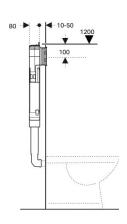

PRODUCT

THE RIGID EYRE RIMLESS CONCEALED CISTERN TOILET

CODE IDC-EYRER600-C-R + GEBERIT SIGMA 8 109.795.00.1

600MM X 410MM X 355MM