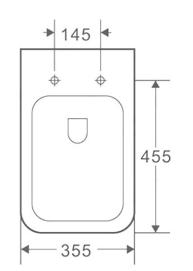

- Discontinued model
- 600mm projection from wall
- Soft-closing seat is lightweight
- Flush button sold separately
- 20-year warranty
- 4-star WELS rating
- Water efficiency of 3L litres per half flush; 4.6 per full flush
- P trap: 180mm

PRODUCT

THE RIGID EYRE RIMLESS CONCEALED CISTERN TOILET

CODE IDC-EYRER600-C-R + GEBERIT SIGMA 8 109.795.00.1

600MM X 410MM X 355MM