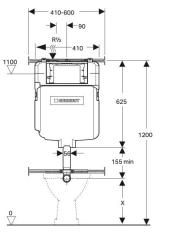

PRODUCT

THE RIGID EYRE RIMLESS CONCEALED CISTERN TOILET

CODE IDC-EYRER600-C-R + GEBERIT SIGMA 8 109.795.00.1

600MM X 410MM X 355MM