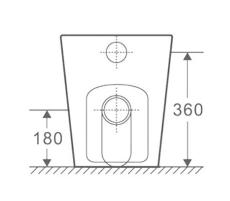

- Discontinued model
- 600mm projection from wall
- Soft-closing seat is lightweight
- Flush button sold separately
- 20-year warranty
- 4-star WELS rating
- Water efficiency of 3L litres per half flush; 4.6 per full flush
- P trap: 180mm