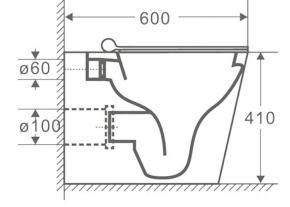

- Discontinued model
- 600mm projection from wall
- Soft-closing seat is lightweight
- Flush button sold separately
- 20-year warranty
- 4-star WELS rating
- Water efficiency of 3L litres per half flush; 4.6 per full flush
- P trap: 180mm

PRODUCT

THE RIGID EYRE RIMLESS CONCEALED CISTERN TOILET

CODE IDC-EYRER600-C-R + GEBERIT SIGMA 8 109.795.00.1

600MM X 410MM X 355MM