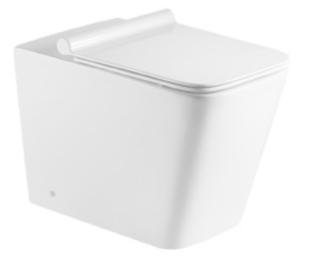

## The Rigid Eyre Rimless Concealed Cistern Toilet

Equipped with world-class Geberit flushing systems, Duraplas seat covers and contemporary rimless designs, our ceramic toilets are flushed with success. Ideal for small bathrooms and powder rooms, The Rigid Eyre sits flush against the wall with the cistern concealed in a wall cavity. It has a stunning simplicity and clean angular form. Simply add Geberit flush plates of your choice, to complete the suite.