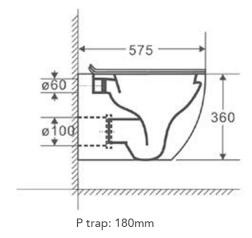

80 -♦ 🗲 50 1000 ≤ 700 **410** ▽ → -50 -> 90 min

THE HILLIER RIMLESS WALL-HUNG TOILET

CODE

SIZE

IDC-HILLIER580-WH-R

580MM X 365MM X 415MM