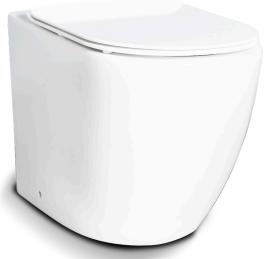

## The Hillier Rimless Wall-Hung Toilet

Equipped with world-class Geberit flushing systems, Duraplas seat covers and contemporary rimless designs, our ceramic toilets are flushed with success. Choose the wall-hung option, add Geberit flush plates to complete the suite. The Hillier has an elegantly rounded contour and organic shape that complements numerous bathroom designs.

- Wall-hung with concealed flushing system ٠
- Soft-closing seat is lightweight ۲
- Flush button not included ٠
- 580mm x 365mm x 415mm •
- 20-year warranty ٠
- 4-star WELS rating ٠
- Water efficiency of 3L litres per half flush; 4.6 per full flush ٠