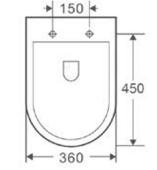

80 -♦ 🗲 50 1000 ≤ 700 **410** ▽ → -50 -> 90 min

THE HILLIER RIMLESS WALL-HUNG TOILET

CODE

SIZE

IDC-HILLIER580-WH-R

580MM X 365MM X 415MM