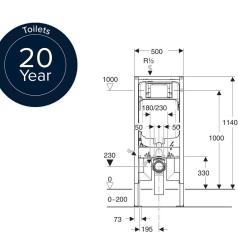

80 -♦ 🗲 50 1000 ≤ 700 **410** ▽ → -50 -> 90 min

THE HILLIER RIMLESS WALL-HUNG TOILET

CODE

SIZE

IDC-HILLIER580-WH-R

580MM X 365MM X 415MM