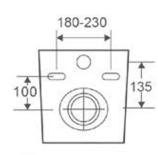

80 -♦ 🗲 50 1000 ≤ 700 **410** ▽ → -50 -> 90 min

THE HILLIER RIMLESS WALL-HUNG TOILET

CODE

SIZE

IDC-HILLIER580-WH-R

580MM X 365MM X 415MM