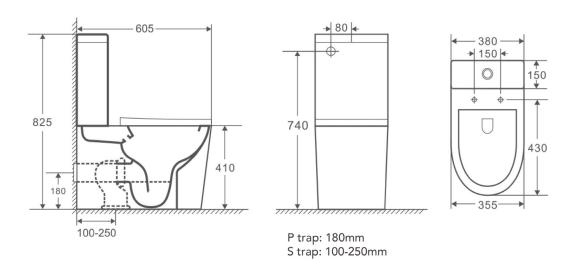

- Two-piece (toilet and cistern)
- Soft-closing seat is lightweight
- 605mm x 380mm x 825mm
- 20-year warranty
- 4-star WELS rating
- Water efficiency of 3L litres per half flush; 4.6 per full flush

PRODUCT

CODE

IDC-EYRE605-TP-R

SIZE 605 X 380 X 825MM