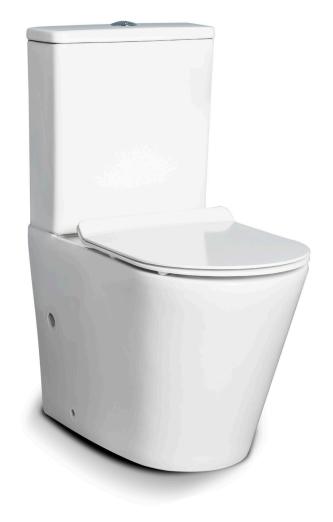

## The Eyre Rimless Wall-Faced Two-Piece Toilet

Equipped with world-class Geberit flushing systems, Duraplas seat covers and contemporary rimless designs, our ceramic toilets are flushed with success. Choose from wall-faced and concealed tank options, and add Geberit flush plates to complete the suite. Strikingly minimal in appearance, The Eyre can be combined with a variety of design styles, and allows for easy cleaning.