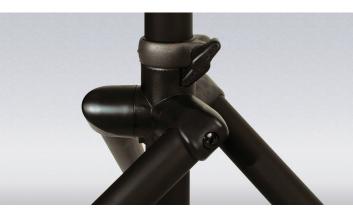

## Patented Tripod Design

Ultimate Support's patented tripod legs are designed for strength and durability. The legs are designed to be easily replaced over a lifetime of use.