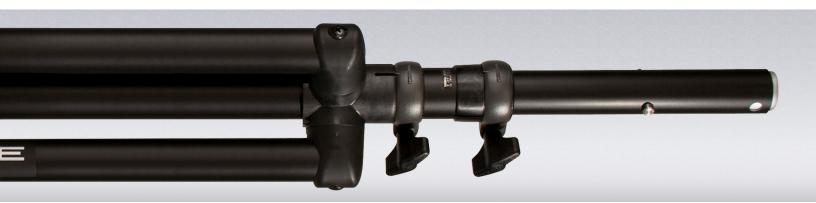

## Over-Size Tubing

Our speaker stands are made with over-sized tubing for greater strength and dependability.

#### Die-Cast Fittings

Strong die-cast fittings are found throughout the stand and help support key components like the tripod legs and telescoping tube.