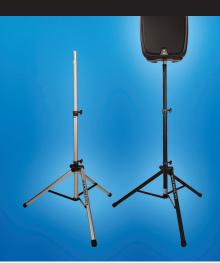

# Original Series Black & Silver Speaker Stand - TS-80B & TS-80S

The Original Series speaker stands from Ultimate Support are amazingly strong yet lightweight thanks to their oversized, thick-walled aluminum tubing They're everything you'd expect from an Ultimate Support speaker stand:

- Strong, sturdy, lightweight, and 100% field serviceable. Original Series speaker stands are available in black and silver.