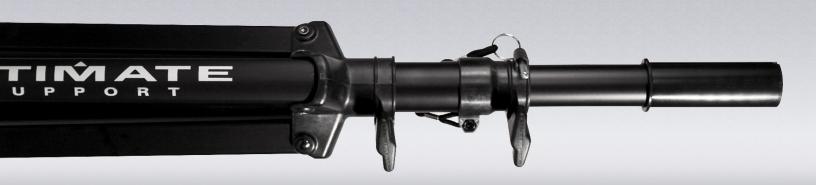

### Strong Fittings

All the fittings and collars are made from glass-reinforced polycarbonate. This material is more durable than plastic and more cost effective than metal.

## Secure Locking Pin

For added support the TS-70B includes a safe and secure locking pin that locks the telescoping tube in place.