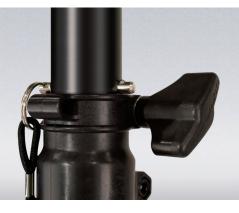

## Secure Locking Pin

For added support the TS-70B includes a safe and secure locking pin that locks the telescoping tube in place.