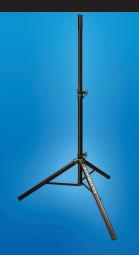

# Classic Series Speaker Stand **TS-70B**

The TS-70B Classic Series speaker stand is the strongest tripod speaker stand in its class. In our load tests, the TS-70B has never lost a headto-head comparison with stands often costing much more. It features a glass-reinforced polycarbonate collar and fittings that are 3x to 5x stronger than the nylon collars and fittings typically used by other stands in this price range. The TS-70B is the strongest tripod speaker stand built for the budget-minded musician.

#### TS-70B Specs

- Part Name: TS-70B
- Part Number: 13712
- Height: 4'2" 6'5"
- Weight: 5 lbs.
- Base Diameter: 40'
- Telescoping Tube Diameter: 1.375"
- Adapter Diameter: 1.5"
- . Load Capacity: 150 lbs.
- Folded: 41.5" x 5