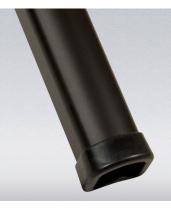

#### Lightweight Tubing

The speaker stand is constructed from lightweight aluminum tubing that is strong enough to hold your speaker.