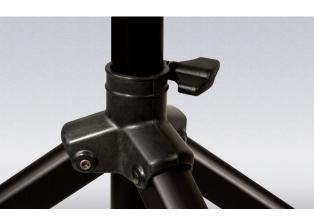

### Strong Fittings

All the fittings and collars are made from glass-reinforced polycarbonate. This material is more durable than plastic and more cost effective than metal.