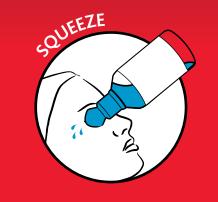

## Eye Emergency Plan; which product to use?

CONTAMINANT ACTION DIRECTIONS Dirt, dust, To rinse the eyes Rinse until the substance and prevent foreign is removed, or medical metal, wood, splinters. substances coming into help arrives. contact with them and causing damage. To quickly neutralise Rinse with Redcap™ **Buffer Solution.** the pH value and Acids. (e.q.) prevent corrosive eye wash or water until Hydrochloric Acid damage to the eyes medical help arrives. and skin. To quickly neutralise Rinse with Redcap™ **Buffer Solution.** the pH value and Alkalis. (e.q.) prevent corrosive eye wash or water until Sodium Hydroxide damage to the eyes medical help arrives. and skin. To rinse the eyes Oil and until the unpleasant solvents. sensation is over. To quickly neutralise Rinse with Redcap™ **Buffer Solution.** the pH value and Skin Damage. Caused by acids, prevent corrosive eye wash or water until alkali or chemicals. damage to the eyes medical help arrives. and skin.