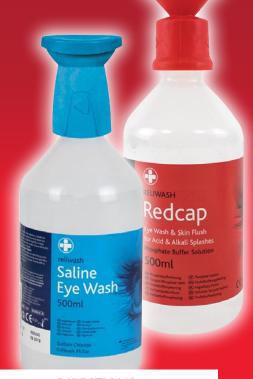

## Eye Emergency Plan; which product to use?

CONTAMINANT ACTION DIRECTIONS Dirt, dust, To rinse the eyes Rinse until the substance and prevent foreign is removed, or medical metal, wood, splinters. substances coming into help arrives. contact with them and causing damage. To quickly neutralise Rinse with Redcap™ **Buffer Solution.** the pH value and Acids. (e.q.) prevent corrosive eye wash or water until Hydrochloric Acid damage to the eyes medical help arrives. and skin. To quickly neutralise Rinse with Redcap™ **Buffer Solution.** the pH value and Alkalis. (e.q.) prevent corrosive eye wash or water until Sodium Hydroxide damage to the eyes medical help arrives. and skin. To rinse the eyes Oil and until the unpleasant solvents. sensation is over. To quickly neutralise Rinse with Redcap™ **Buffer Solution.** the pH value and Skin Damage. Caused by acids, prevent corrosive eye wash or water until alkali or chemicals. damage to the eyes medical help arrives. and skin.